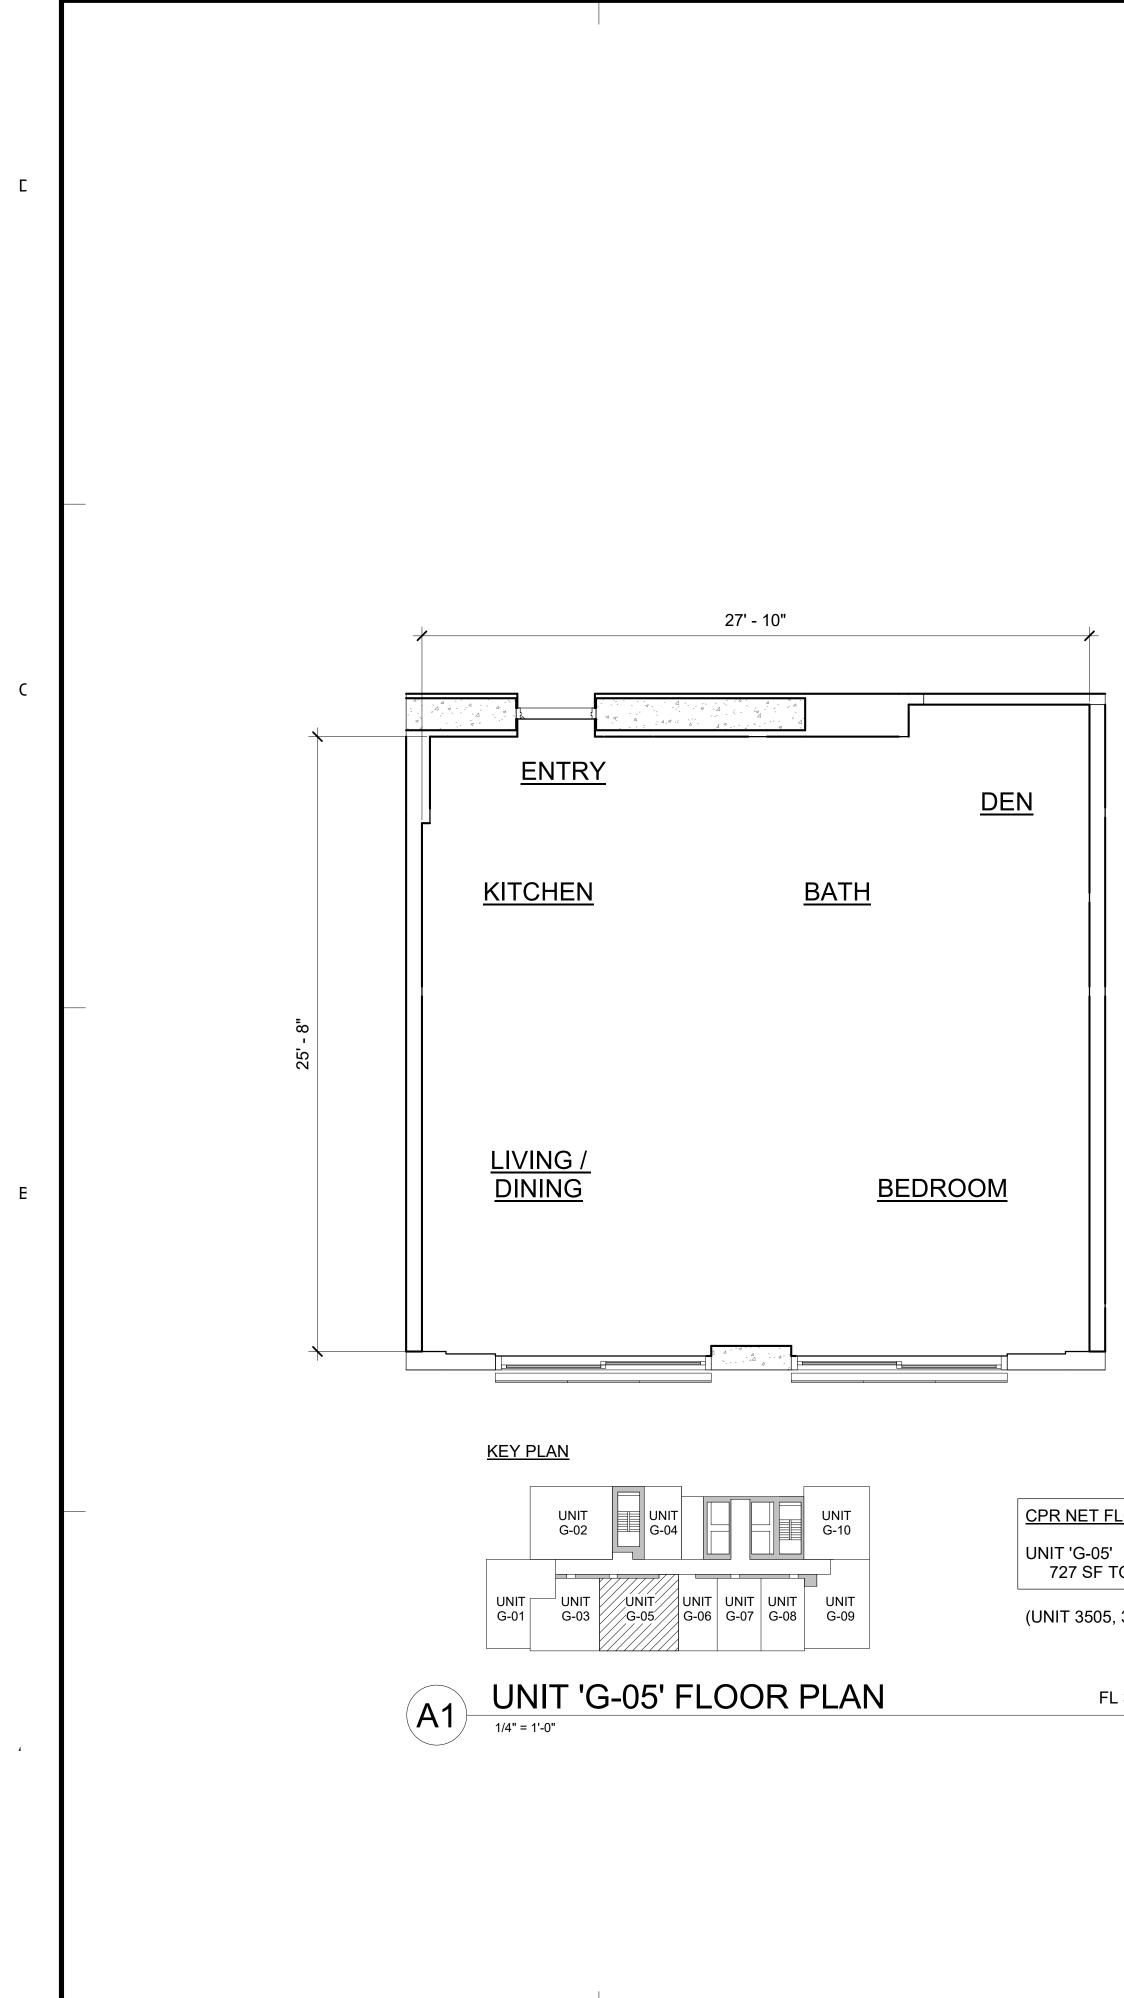

|              | CPR SKY EAST                                            |
|--------------|---------------------------------------------------------|
| Sheet Number | SHEET NAME                                              |
|              |                                                         |
| CPR-2.10     | UNIT H-07/H-07N AND H-08 ENLARGED FLOOR PLAN (FL 16-29) |
| CPR-2.11     | UNIT H-09 AND H-10 ENLARGED FLOOR PLAN (FL 16-29)       |
| CPR-2.12     | UNIT H-11 AND H-12 ENLARGED FLOOR PLAN (FL 15-29)       |
| CPR-2.13     | UNIT H-13 ENLARGED FLOOR PLAN (FL 15-29)                |
| CPR-2.14     | UNIT E-01 AND E-02 ENLARGED FLOOR PLAN (FL 30-34)       |
| CPR-2.15     | UNIT E-03 AND E-04 ENLARGED FLOOR PLAN (FL 30-34)       |
| CPR-2.16     | UNIT E-05 AND E-06 ENLARGED FLOOR PLAN (FL 30-34)       |
| CPR-2.17     | UNIT E-07 AND E-08/E-08N ENLARGED FLOOR PLAN (FL 30-34) |
| CPR-2.18     | UNIT E-09 AND E-10 ENLARGED FLOOR PLAN (FL 30-34)       |
| CPR-2.19     | UNIT E-11 AND E-12 ENLARGED FLOOR PLAN (FL 30-34)       |
| CPR-2.20     | UNIT E-13 ENLARGED FLOOR PLAN (FL 30-34)                |
| CPR-2.21     | UNIT G-01 AND G-02 ENLARGED FLOOR PLAN (FL 35-38)       |
| CPR-2.22     | UNIT G-03 AND G-04/G-04N ENLARGED FLOOR PLAN (FL 35-38) |
| CPR-2.23     | UNIT G-05 AND G-06 ENLARGED FLOOR PLAN (FL 35-38)       |
| CPR-2.24     | UNIT G-07 AND G-08 ENLARGED FLOOR PLAN (FL 35-38)       |
| CPR-2.25     | UNIT G-09 AND G-10 ENLARGED FLOOR PLAN (FL 35-38)       |
| CPR-2.26     | UNIT PH-01 AND PH-02 ENLARGED FLOOR PLAN (FL 39)        |
| CPR-2.27     | UNIT PH-03 AND PH-04 ENLARGED FLOOR PLAN (FL 39)        |
| CPR-2.28     | UNIT PH-05 AND PH-06 ENLARGED FLOOR PLAN (FL 39)        |
| CPR-2.29     | UNIT PH-07 ENLARGED FLOOR PLAN (FL 39)                  |
| CPR-2.31     | COMMERCIAL UNIT 2, 4 AND 5 FLOOR PLAN                   |
| CPR-2.32     | FRONT DESK UNIT FLOOR PLAN                              |
| CPR-2.33     | PARKING UNIT FLOOR PLAN                                 |
| CPR-3.00     | NORTH AND EAST EXTERIOR ELEVATIONS                      |
| CPR-3.01     | SOUTH AND WEST EXTERIOR ELEVATIONS                      |
| CPR-4.00     | COMMON ELEMENTS - FIRST FLOOR                           |
| CPR-4.01     | COMMON ELEMENTS - TYPICAL PARKING FLOORS                |
| CPR-4.02     | COMMON ELEMENTS - RECREATIONAL DECK - EIGHTH FLOOR      |