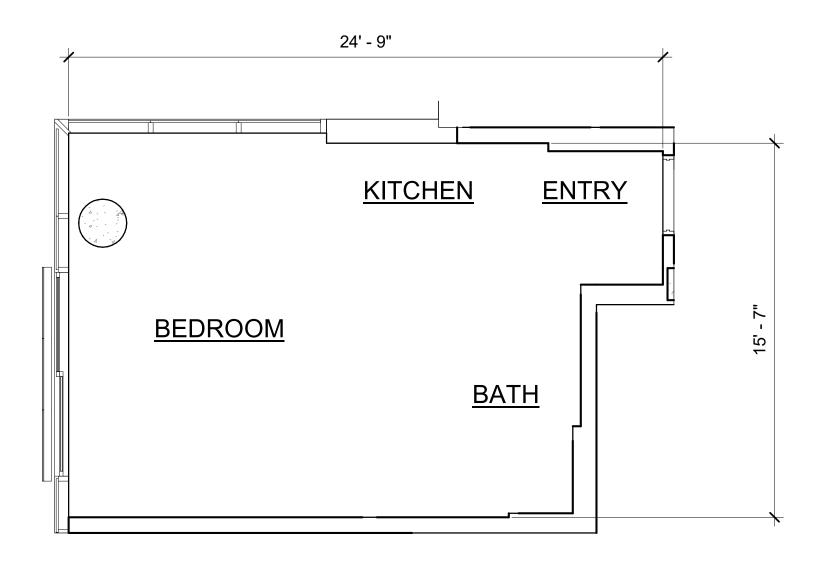

|              | CPR SKY EAST                                            |
|--------------|---------------------------------------------------------|
| Sheet Number | SHEET NAME                                              |
|              |                                                         |
| CPR-2.10     | UNIT H-07/H-07N AND H-08 ENLARGED FLOOR PLAN (FL 16-29) |
| CPR-2.11     | UNIT H-09 AND H-10 ENLARGED FLOOR PLAN (FL 16-29)       |
| CPR-2.12     | UNIT H-11 AND H-12 ENLARGED FLOOR PLAN (FL 15-29)       |
| CPR-2.13     | UNIT H-13 ENLARGED FLOOR PLAN (FL 15-29)                |
| CPR-2.14     | UNIT E-01 AND E-02 ENLARGED FLOOR PLAN (FL 30-34)       |
| CPR-2.15     | UNIT E-03 AND E-04 ENLARGED FLOOR PLAN (FL 30-34)       |
| CPR-2.16     | UNIT E-05 AND E-06 ENLARGED FLOOR PLAN (FL 30-34)       |
| CPR-2.17     | UNIT E-07 AND E-08/E-08N ENLARGED FLOOR PLAN (FL 30-34) |
| CPR-2.18     | UNIT E-09 AND E-10 ENLARGED FLOOR PLAN (FL 30-34)       |
| CPR-2.19     | UNIT E-11 AND E-12 ENLARGED FLOOR PLAN (FL 30-34)       |
| CPR-2.20     | UNIT E-13 ENLARGED FLOOR PLAN (FL 30-34)                |
| CPR-2.21     | UNIT G-01 AND G-02 ENLARGED FLOOR PLAN (FL 35-38)       |
| CPR-2.22     | UNIT G-03 AND G-04/G-04N ENLARGED FLOOR PLAN (FL 35-38) |
| CPR-2.23     | UNIT G-05 AND G-06 ENLARGED FLOOR PLAN (FL 35-38)       |
| CPR-2.24     | UNIT G-07 AND G-08 ENLARGED FLOOR PLAN (FL 35-38)       |
| CPR-2.25     | UNIT G-09 AND G-10 ENLARGED FLOOR PLAN (FL 35-38)       |
| CPR-2.26     | UNIT PH-01 AND PH-02 ENLARGED FLOOR PLAN (FL 39)        |
| CPR-2.27     | UNIT PH-03 AND PH-04 ENLARGED FLOOR PLAN (FL 39)        |
| CPR-2.28     | UNIT PH-05 AND PH-06 ENLARGED FLOOR PLAN (FL 39)        |
| CPR-2.29     | UNIT PH-07 ENLARGED FLOOR PLAN (FL 39)                  |
| CPR-2.31     | COMMERCIAL UNIT 2, 4 AND 5 FLOOR PLAN                   |
| CPR-2.32     | FRONT DESK UNIT FLOOR PLAN                              |
| CPR-2.33     | PARKING UNIT FLOOR PLAN                                 |
| CPR-3.00     | NORTH AND EAST EXTERIOR ELEVATIONS                      |
| CPR-3.01     | SOUTH AND WEST EXTERIOR ELEVATIONS                      |
| CPR-4.00     | COMMON ELEMENTS - FIRST FLOOR                           |
| CPR-4.01     | COMMON ELEMENTS - TYPICAL PARKING FLOORS                |
| CPR-4.02     | COMMON ELEMENTS - RECREATIONAL DECK - EIGHTH FLOOR      |