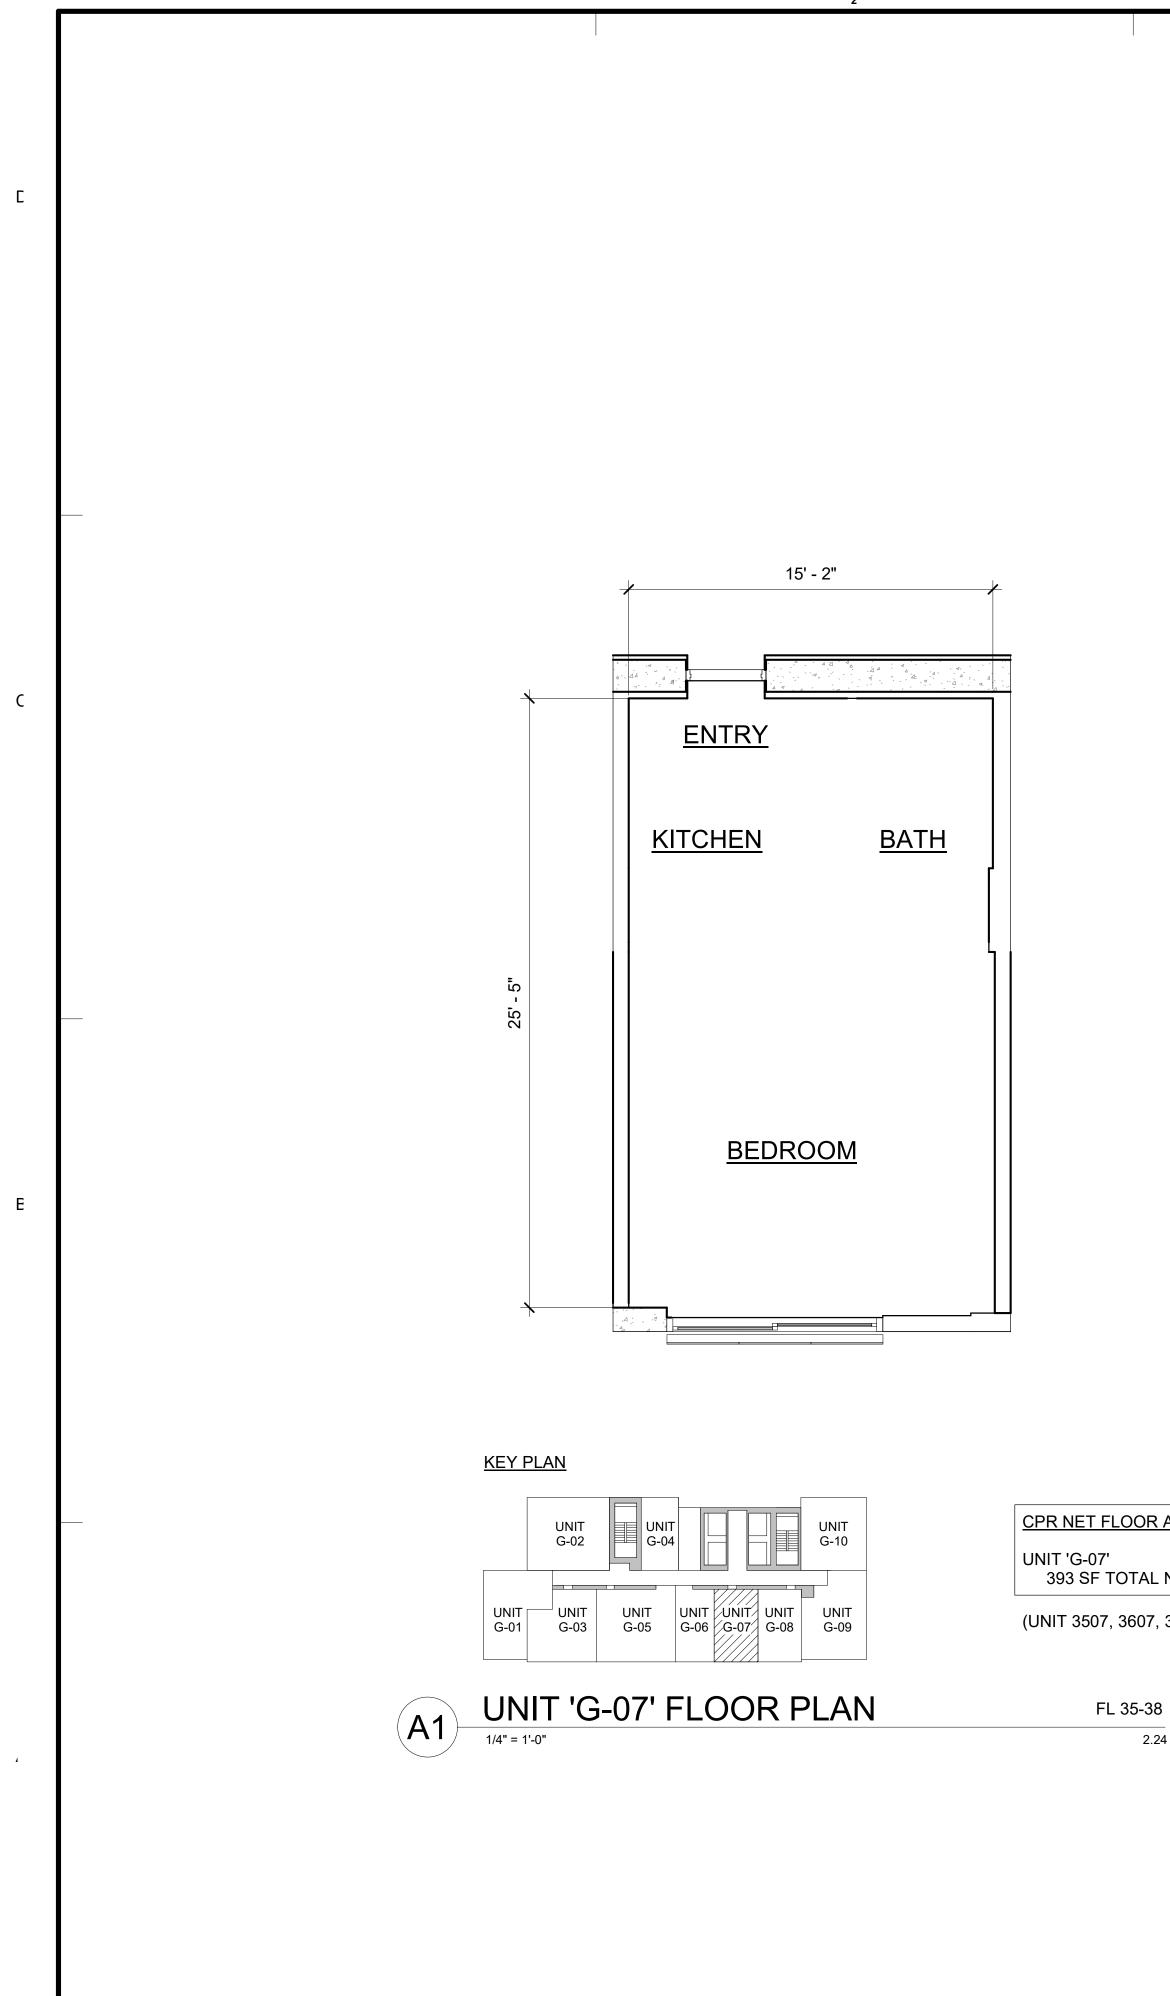

|              | CPR SKY EAST                                            |
|--------------|---------------------------------------------------------|
| Sheet Number | SHEET NAME                                              |
|              |                                                         |
| CPR-2.10     | UNIT H-07/H-07N AND H-08 ENLARGED FLOOR PLAN (FL 16-29) |
| CPR-2.11     | UNIT H-09 AND H-10 ENLARGED FLOOR PLAN (FL 16-29)       |
| CPR-2.12     | UNIT H-11 AND H-12 ENLARGED FLOOR PLAN (FL 15-29)       |
| CPR-2.13     | UNIT H-13 ENLARGED FLOOR PLAN (FL 15-29)                |
| CPR-2.14     | UNIT E-01 AND E-02 ENLARGED FLOOR PLAN (FL 30-34)       |
| CPR-2.15     | UNIT E-03 AND E-04 ENLARGED FLOOR PLAN (FL 30-34)       |
| CPR-2.16     | UNIT E-05 AND E-06 ENLARGED FLOOR PLAN (FL 30-34)       |
| CPR-2.17     | UNIT E-07 AND E-08/E-08N ENLARGED FLOOR PLAN (FL 30-34) |
| CPR-2.18     | UNIT E-09 AND E-10 ENLARGED FLOOR PLAN (FL 30-34)       |
| CPR-2.19     | UNIT E-11 AND E-12 ENLARGED FLOOR PLAN (FL 30-34)       |
| CPR-2.20     | UNIT E-13 ENLARGED FLOOR PLAN (FL 30-34)                |
| CPR-2.21     | UNIT G-01 AND G-02 ENLARGED FLOOR PLAN (FL 35-38)       |
| CPR-2.22     | UNIT G-03 AND G-04/G-04N ENLARGED FLOOR PLAN (FL 35-38) |
| CPR-2.23     | UNIT G-05 AND G-06 ENLARGED FLOOR PLAN (FL 35-38)       |
| CPR-2.24     | UNIT G-07 AND G-08 ENLARGED FLOOR PLAN (FL 35-38)       |
| CPR-2.25     | UNIT G-09 AND G-10 ENLARGED FLOOR PLAN (FL 35-38)       |
| CPR-2.26     | UNIT PH-01 AND PH-02 ENLARGED FLOOR PLAN (FL 39)        |
| CPR-2.27     | UNIT PH-03 AND PH-04 ENLARGED FLOOR PLAN (FL 39)        |
| CPR-2.28     | UNIT PH-05 AND PH-06 ENLARGED FLOOR PLAN (FL 39)        |
| CPR-2.29     | UNIT PH-07 ENLARGED FLOOR PLAN (FL 39)                  |
| CPR-2.31     | COMMERCIAL UNIT 2, 4 AND 5 FLOOR PLAN                   |
| CPR-2.32     | FRONT DESK UNIT FLOOR PLAN                              |
| CPR-2.33     | PARKING UNIT FLOOR PLAN                                 |
| CPR-3.00     | NORTH AND EAST EXTERIOR ELEVATIONS                      |
| CPR-3.01     | SOUTH AND WEST EXTERIOR ELEVATIONS                      |
| CPR-4.00     | COMMON ELEMENTS - FIRST FLOOR                           |
| CPR-4.01     | COMMON ELEMENTS - TYPICAL PARKING FLOORS                |
| CPR-4.02     | COMMON ELEMENTS - RECREATIONAL DECK - EIGHTH FLOOR      |