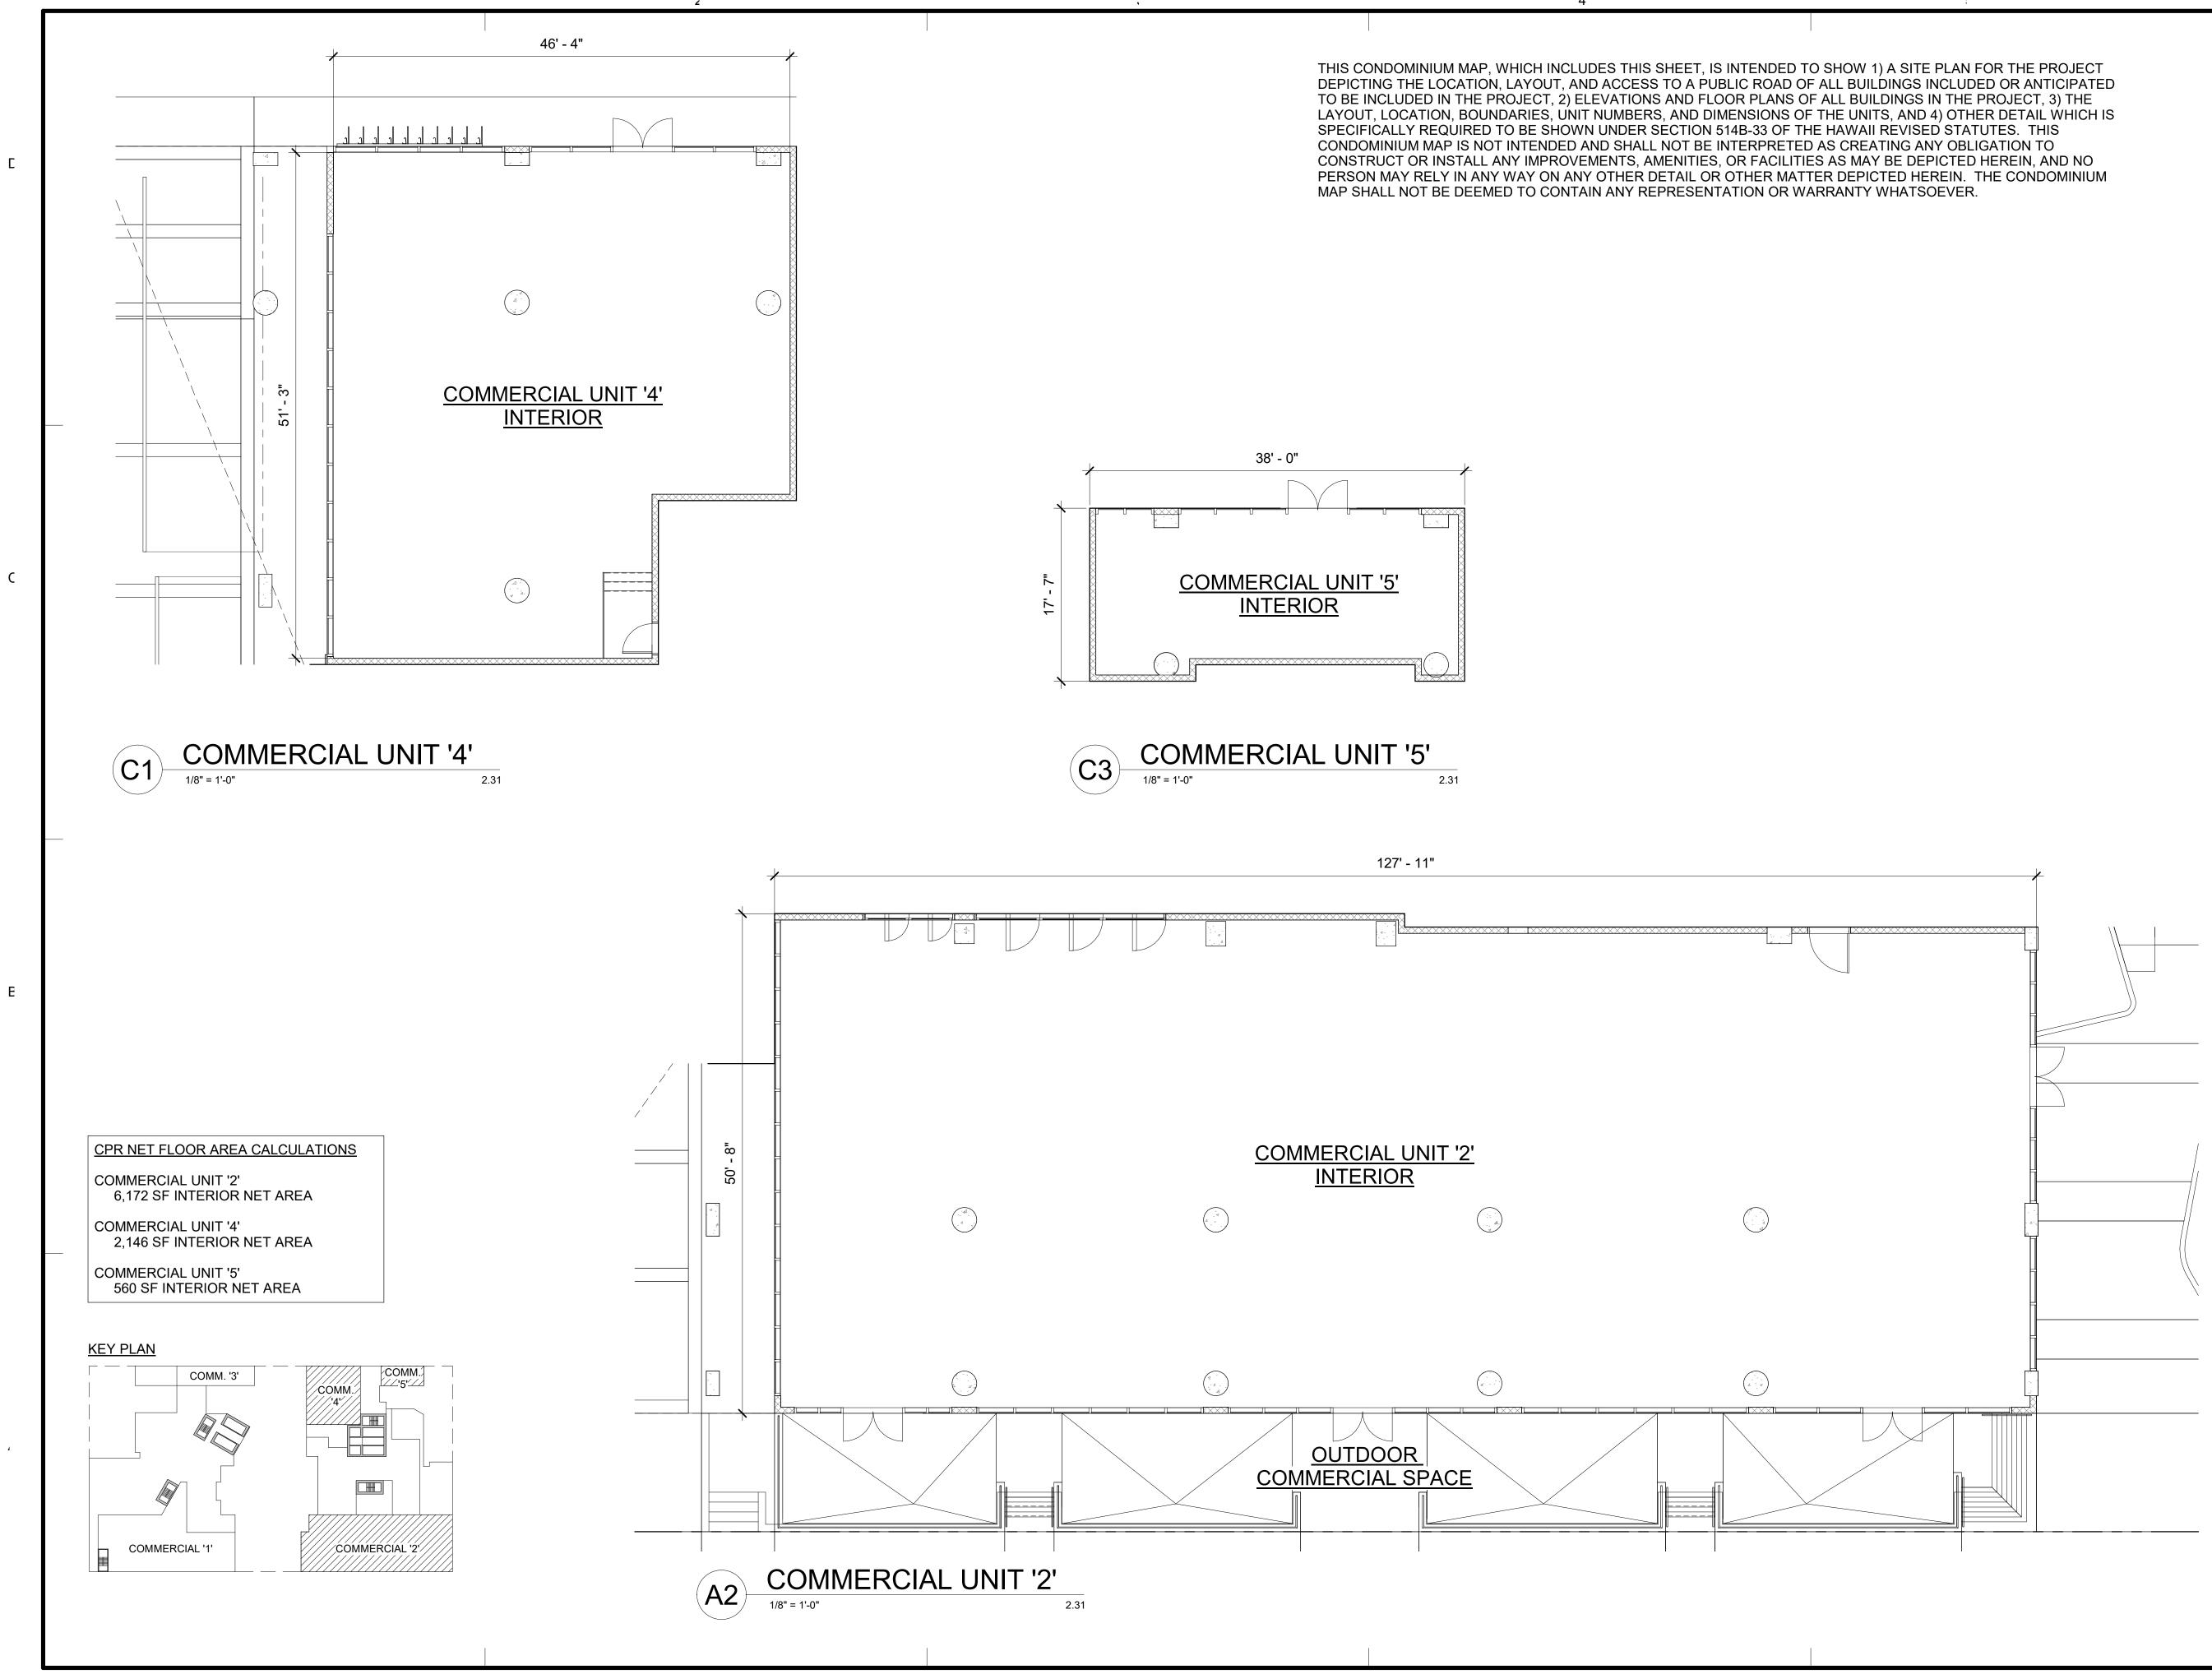

## 1390 KAPIOLANI BLVD HONOLULU, HAWAII 96814

DEVELOPER JL AVALON CAPBRIDGE, LLC PRIMARY CONTACT: TIM LEE

THIS CONDOMINIUM MAP, WHICH INCLUDES THIS SHEET, IS INTENDED TO SHOW 1) A SITE PLAN FOR THE PROJECT DEPICTING THE LOCATION, LAYOUT, AND ACCESS TO A PUBLIC ROAD OF ALL BUILDINGS INCLUDED OR ANTICIPATED TO BE INCLUDED IN THE PROJECT, 2) ELEVATIONS AND FLOOR PLANS OF ALL BUILDINGS IN THE PROJECT, 3) THE LAYOUT, LOCATION, BOUNDARIES, UNIT NUMBERS, AND DIMENSIONS OF THE UNITS, AND 4) OTHER DETAIL WHICH IS SPECIFICALLY REQUIRED TO BE SHOWN UNDER SECTION 514B-33 OF THE HAWAII REVISED STATUTES. THIS CONDOMINIUM MAP IS NOT INTENDED AND SHALL NOT BE INTERPRETED AS CREATING ANY OBLIGATION TO CONSTRUCT OR INSTALL ANY IMPROVEMENTS, AMENITIES, OR FACILITIES AS MAY BE DEPICTED HEREIN, AND NO PERSON MAY RELY IN ANY WAY ON ANY OTHER DETAIL OR OTHER MATTER DEPICTED HEREIN. THE CONDOMINIUM MAP SHALL NOT BE DEEMED TO CONTAIN ANY REPRESENTATION OR WARRANTY WHATSOEVER.

THIS CONDOMINIUM MAP, WHICH INCLUDES THIS SHEET, IS INTENDED TO SHOW 1) A SITE PLAN FOR THE PROJECT DEPICTING THE LOCATION, LAYOUT, AND ACCESS TO A PUBLIC ROAD OF ALL BUILDINGS INCLUDED OR ANTICIPATED TO BE INCLUDED IN THE PROJECT, 2) ELEVATIONS AND FLOOR PLANS OF ALL BUILDINGS IN THE PROJECT, 3) THE LAYOUT, LOCATION, BOUNDARIES, UNIT NUMBERS, AND DIMENSIONS OF THE UNITS, AND 4) OTHER DETAIL WHICH IS SPECIFICALLY REQUIRED TO BE SHOWN UNDER SECTION 514B-33 OF THE HAWAII REVISED STATUTES. THIS CONDOMINIUM MAP IS NOT INTENDED AND SHALL NOT BE INTERPRETED AS CREATING ANY OBLIGATION TO CONSTRUCT OR INSTALL ANY IMPROVEMENTS, AMENITIES, OR FACILITIES AS MAY BE DEPICTED HEREIN, AND NO Ε PERSON MAY RELY IN ANY WAY ON ANY OTHER DETAIL OR OTHER MATTER DEPICTED HEREIN. THE CONDOMINIUM MAP SHALL NOT BE DEEMED TO CONTAIN ANY REPRESENTATION OR WARRANTY WHATSOEVER.  $\bigcirc$ ACC ACC ACC 6150 6149 6148 7001 7002 7004 7005 7006 6153 6152 6151 6147 6146 6145 7003 R R R Ŀ \_ DN DN C 6160 7007 7008 7009 6154 6155 6156 6157 ╬┍҉ᆍ╴╴ ╶───┐∰ TET 7081 7014 7015 7010 7011 7012 7013 7016  $\leq$ <u>SKY ALA MOANA</u> <u>WEST -</u> PARKING STRUCTURE UP 7017 7018 7086 7087 7088 ╫╴╧╶┙╢╴╧╶╴ 7019 7022 7020 7021 7023 7026 7028 7024 7025 7027 1 M SEVENTH FLOOR OVERALL PLAN 1/16" = 1'-0" 1.06