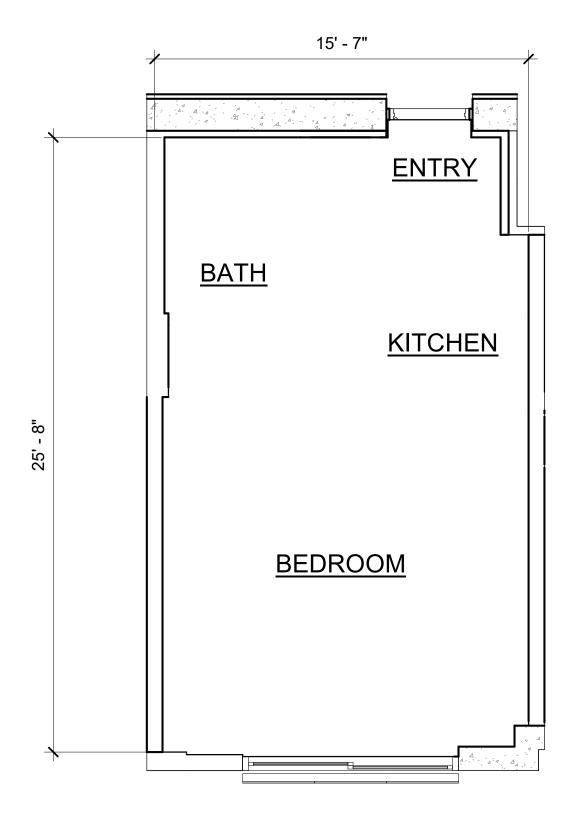

## 1390 KAPIOLANI BLVD HONOLULU, HAWAII 96814

DEVELOPER JL AVALON CAPBRIDGE, LLC PRIMARY CONTACT: TIM LEE

THIS CONDOMINIUM MAP, WHICH INCLUDES THIS SHEET, IS INTENDED TO SHOW 1) A SITE PLAN FOR THE PROJECT DEPICTING THE LOCATION, LAYOUT, AND ACCESS TO A PUBLIC ROAD OF ALL BUILDINGS INCLUDED OR ANTICIPATED TO BE INCLUDED IN THE PROJECT, 2) ELEVATIONS AND FLOOR PLANS OF ALL BUILDINGS IN THE PROJECT, 3) THE LAYOUT, LOCATION, BOUNDARIES, UNIT NUMBERS, AND DIMENSIONS OF THE UNITS, AND 4) OTHER DETAIL WHICH IS SPECIFICALLY REQUIRED TO BE SHOWN UNDER SECTION 514B-33 OF THE HAWAII REVISED STATUTES. THIS CONDOMINIUM MAP IS NOT INTENDED AND SHALL NOT BE INTERPRETED AS CREATING ANY OBLIGATION TO CONSTRUCT OR INSTALL ANY IMPROVEMENTS, AMENITIES, OR FACILITIES AS MAY BE DEPICTED HEREIN, AND NO PERSON MAY RELY IN ANY WAY ON ANY OTHER DETAIL OR OTHER MATTER DEPICTED HEREIN. THE CONDOMINIUM MAP SHALL NOT BE DEEMED TO CONTAIN ANY REPRESENTATION OR WARRANTY WHATSOEVER.