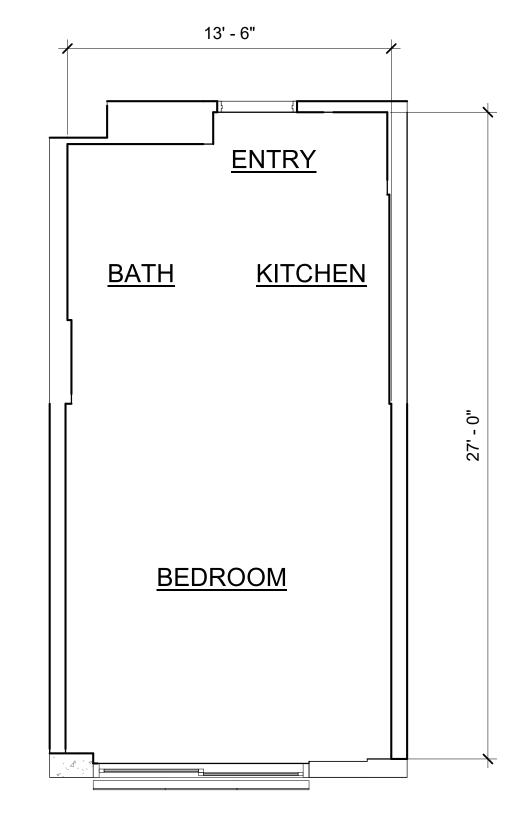

|              | CPR SKY EAST                                            |
|--------------|---------------------------------------------------------|
| Sheet Number | SHEET NAME                                              |
|              |                                                         |
| CPR-2.10     | UNIT H-07/H-07N AND H-08 ENLARGED FLOOR PLAN (FL 16-29) |
| CPR-2.11     | UNIT H-09 AND H-10 ENLARGED FLOOR PLAN (FL 16-29)       |
| CPR-2.12     | UNIT H-11 AND H-12 ENLARGED FLOOR PLAN (FL 15-29)       |
| CPR-2.13     | UNIT H-13 ENLARGED FLOOR PLAN (FL 15-29)                |
| CPR-2.14     | UNIT E-01 AND E-02 ENLARGED FLOOR PLAN (FL 30-34)       |
| CPR-2.15     | UNIT E-03 AND E-04 ENLARGED FLOOR PLAN (FL 30-34)       |
| CPR-2.16     | UNIT E-05 AND E-06 ENLARGED FLOOR PLAN (FL 30-34)       |
| CPR-2.17     | UNIT E-07 AND E-08/E-08N ENLARGED FLOOR PLAN (FL 30-34) |
| CPR-2.18     | UNIT E-09 AND E-10 ENLARGED FLOOR PLAN (FL 30-34)       |
| CPR-2.19     | UNIT E-11 AND E-12 ENLARGED FLOOR PLAN (FL 30-34)       |
| CPR-2.20     | UNIT E-13 ENLARGED FLOOR PLAN (FL 30-34)                |
| CPR-2.21     | UNIT G-01 AND G-02 ENLARGED FLOOR PLAN (FL 35-38)       |
| CPR-2.22     | UNIT G-03 AND G-04/G-04N ENLARGED FLOOR PLAN (FL 35-38) |
| CPR-2.23     | UNIT G-05 AND G-06 ENLARGED FLOOR PLAN (FL 35-38)       |
| CPR-2.24     | UNIT G-07 AND G-08 ENLARGED FLOOR PLAN (FL 35-38)       |
| CPR-2.25     | UNIT G-09 AND G-10 ENLARGED FLOOR PLAN (FL 35-38)       |
| CPR-2.26     | UNIT PH-01 AND PH-02 ENLARGED FLOOR PLAN (FL 39)        |
| CPR-2.27     | UNIT PH-03 AND PH-04 ENLARGED FLOOR PLAN (FL 39)        |
| CPR-2.28     | UNIT PH-05 AND PH-06 ENLARGED FLOOR PLAN (FL 39)        |
| CPR-2.29     | UNIT PH-07 ENLARGED FLOOR PLAN (FL 39)                  |
| CPR-2.31     | COMMERCIAL UNIT 2, 4 AND 5 FLOOR PLAN                   |
| CPR-2.32     | FRONT DESK UNIT FLOOR PLAN                              |
| CPR-2.33     | PARKING UNIT FLOOR PLAN                                 |
| CPR-3.00     | NORTH AND EAST EXTERIOR ELEVATIONS                      |
| CPR-3.01     | SOUTH AND WEST EXTERIOR ELEVATIONS                      |
| CPR-4.00     | COMMON ELEMENTS - FIRST FLOOR                           |
| CPR-4.01     | COMMON ELEMENTS - TYPICAL PARKING FLOORS                |
| CPR-4.02     | COMMON ELEMENTS - RECREATIONAL DECK - EIGHTH FLOOR      |