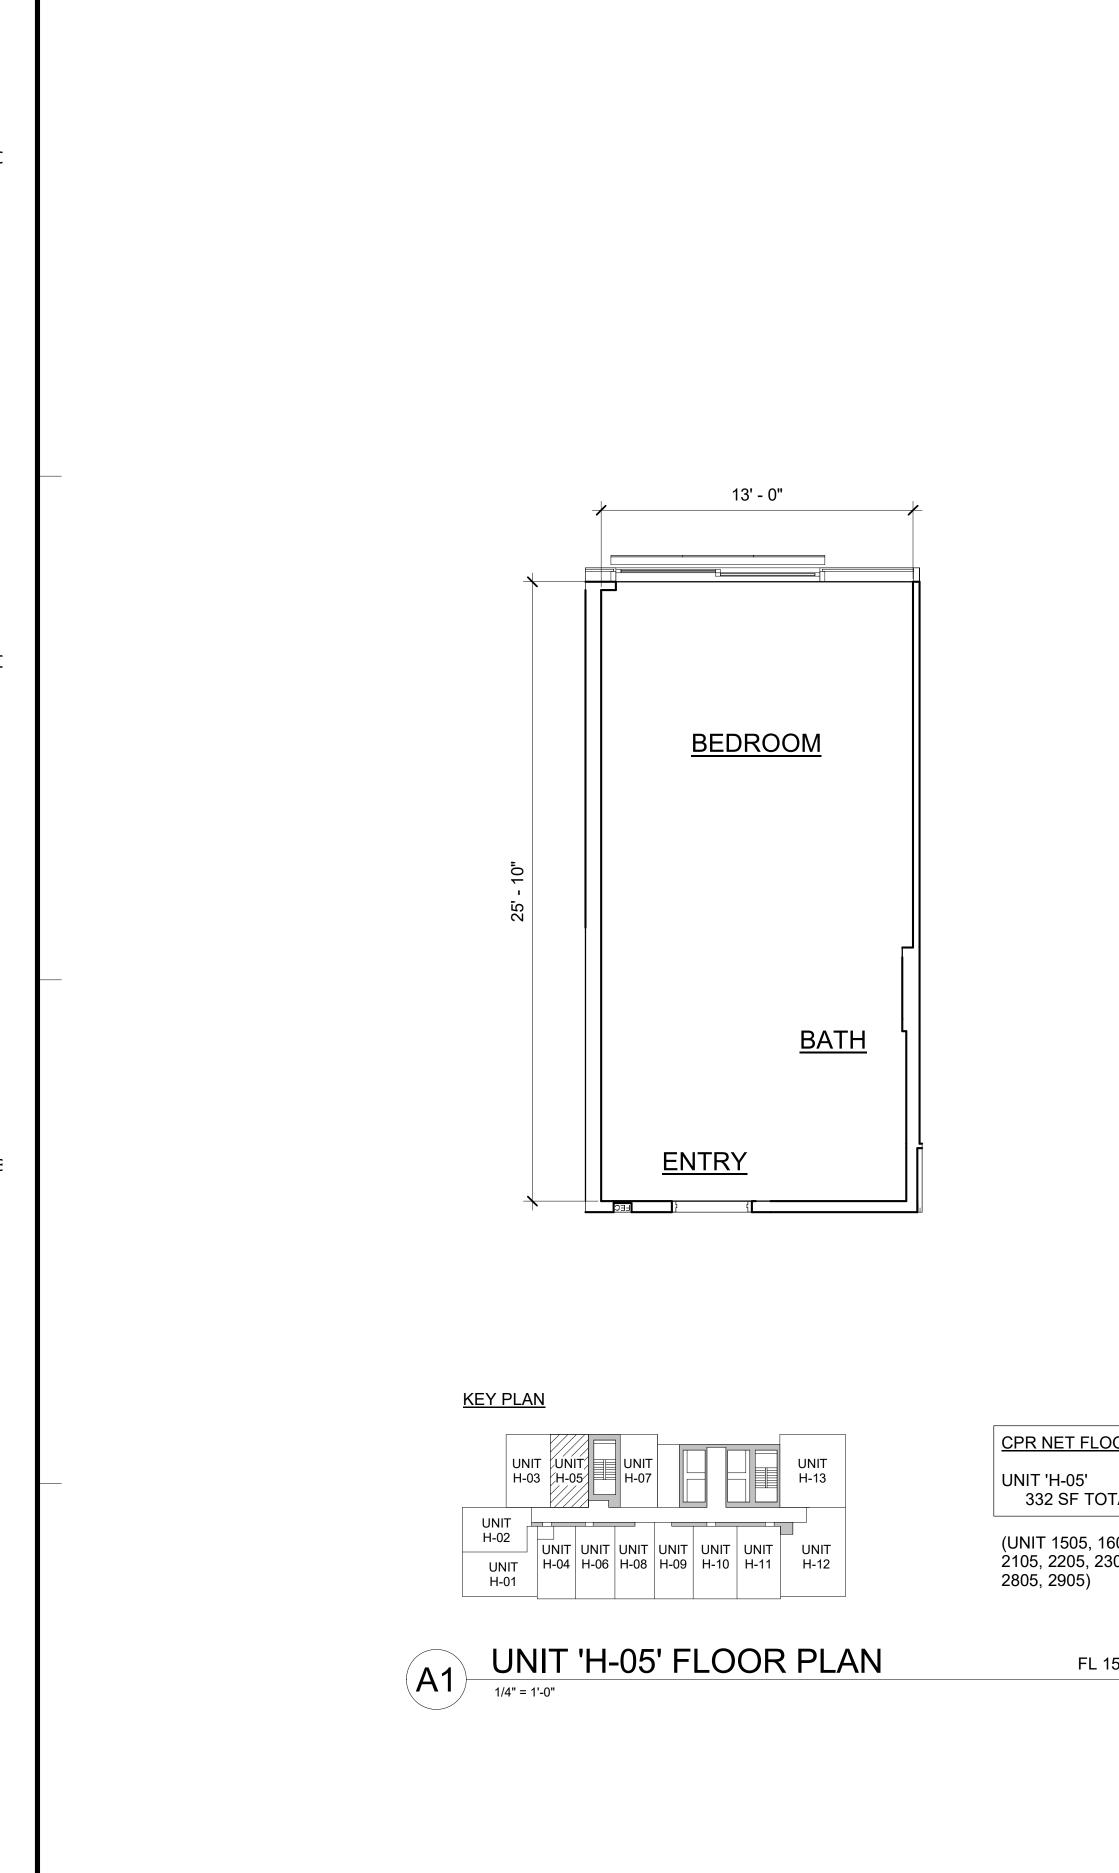

|              | CPR SKY EAST                                            |
|--------------|---------------------------------------------------------|
| Sheet Number | SHEET NAME                                              |
|              |                                                         |
| CPR-2.10     | UNIT H-07/H-07N AND H-08 ENLARGED FLOOR PLAN (FL 16-29) |
| CPR-2.11     | UNIT H-09 AND H-10 ENLARGED FLOOR PLAN (FL 16-29)       |
| CPR-2.12     | UNIT H-11 AND H-12 ENLARGED FLOOR PLAN (FL 15-29)       |
| CPR-2.13     | UNIT H-13 ENLARGED FLOOR PLAN (FL 15-29)                |
| CPR-2.14     | UNIT E-01 AND E-02 ENLARGED FLOOR PLAN (FL 30-34)       |
| CPR-2.15     | UNIT E-03 AND E-04 ENLARGED FLOOR PLAN (FL 30-34)       |
| CPR-2.16     | UNIT E-05 AND E-06 ENLARGED FLOOR PLAN (FL 30-34)       |
| CPR-2.17     | UNIT E-07 AND E-08/E-08N ENLARGED FLOOR PLAN (FL 30-34) |
| CPR-2.18     | UNIT E-09 AND E-10 ENLARGED FLOOR PLAN (FL 30-34)       |
| CPR-2.19     | UNIT E-11 AND E-12 ENLARGED FLOOR PLAN (FL 30-34)       |
| CPR-2.20     | UNIT E-13 ENLARGED FLOOR PLAN (FL 30-34)                |
| CPR-2.21     | UNIT G-01 AND G-02 ENLARGED FLOOR PLAN (FL 35-38)       |
| CPR-2.22     | UNIT G-03 AND G-04/G-04N ENLARGED FLOOR PLAN (FL 35-38) |
| CPR-2.23     | UNIT G-05 AND G-06 ENLARGED FLOOR PLAN (FL 35-38)       |
| CPR-2.24     | UNIT G-07 AND G-08 ENLARGED FLOOR PLAN (FL 35-38)       |
| CPR-2.25     | UNIT G-09 AND G-10 ENLARGED FLOOR PLAN (FL 35-38)       |
| CPR-2.26     | UNIT PH-01 AND PH-02 ENLARGED FLOOR PLAN (FL 39)        |
| CPR-2.27     | UNIT PH-03 AND PH-04 ENLARGED FLOOR PLAN (FL 39)        |
| CPR-2.28     | UNIT PH-05 AND PH-06 ENLARGED FLOOR PLAN (FL 39)        |
| CPR-2.29     | UNIT PH-07 ENLARGED FLOOR PLAN (FL 39)                  |
| CPR-2.31     | COMMERCIAL UNIT 2, 4 AND 5 FLOOR PLAN                   |
| CPR-2.32     | FRONT DESK UNIT FLOOR PLAN                              |
| CPR-2.33     | PARKING UNIT FLOOR PLAN                                 |
| CPR-3.00     | NORTH AND EAST EXTERIOR ELEVATIONS                      |
| CPR-3.01     | SOUTH AND WEST EXTERIOR ELEVATIONS                      |
| CPR-4.00     | COMMON ELEMENTS - FIRST FLOOR                           |
| CPR-4.01     | COMMON ELEMENTS - TYPICAL PARKING FLOORS                |
| CPR-4.02     | COMMON ELEMENTS - RECREATIONAL DECK - EIGHTH FLOOR      |