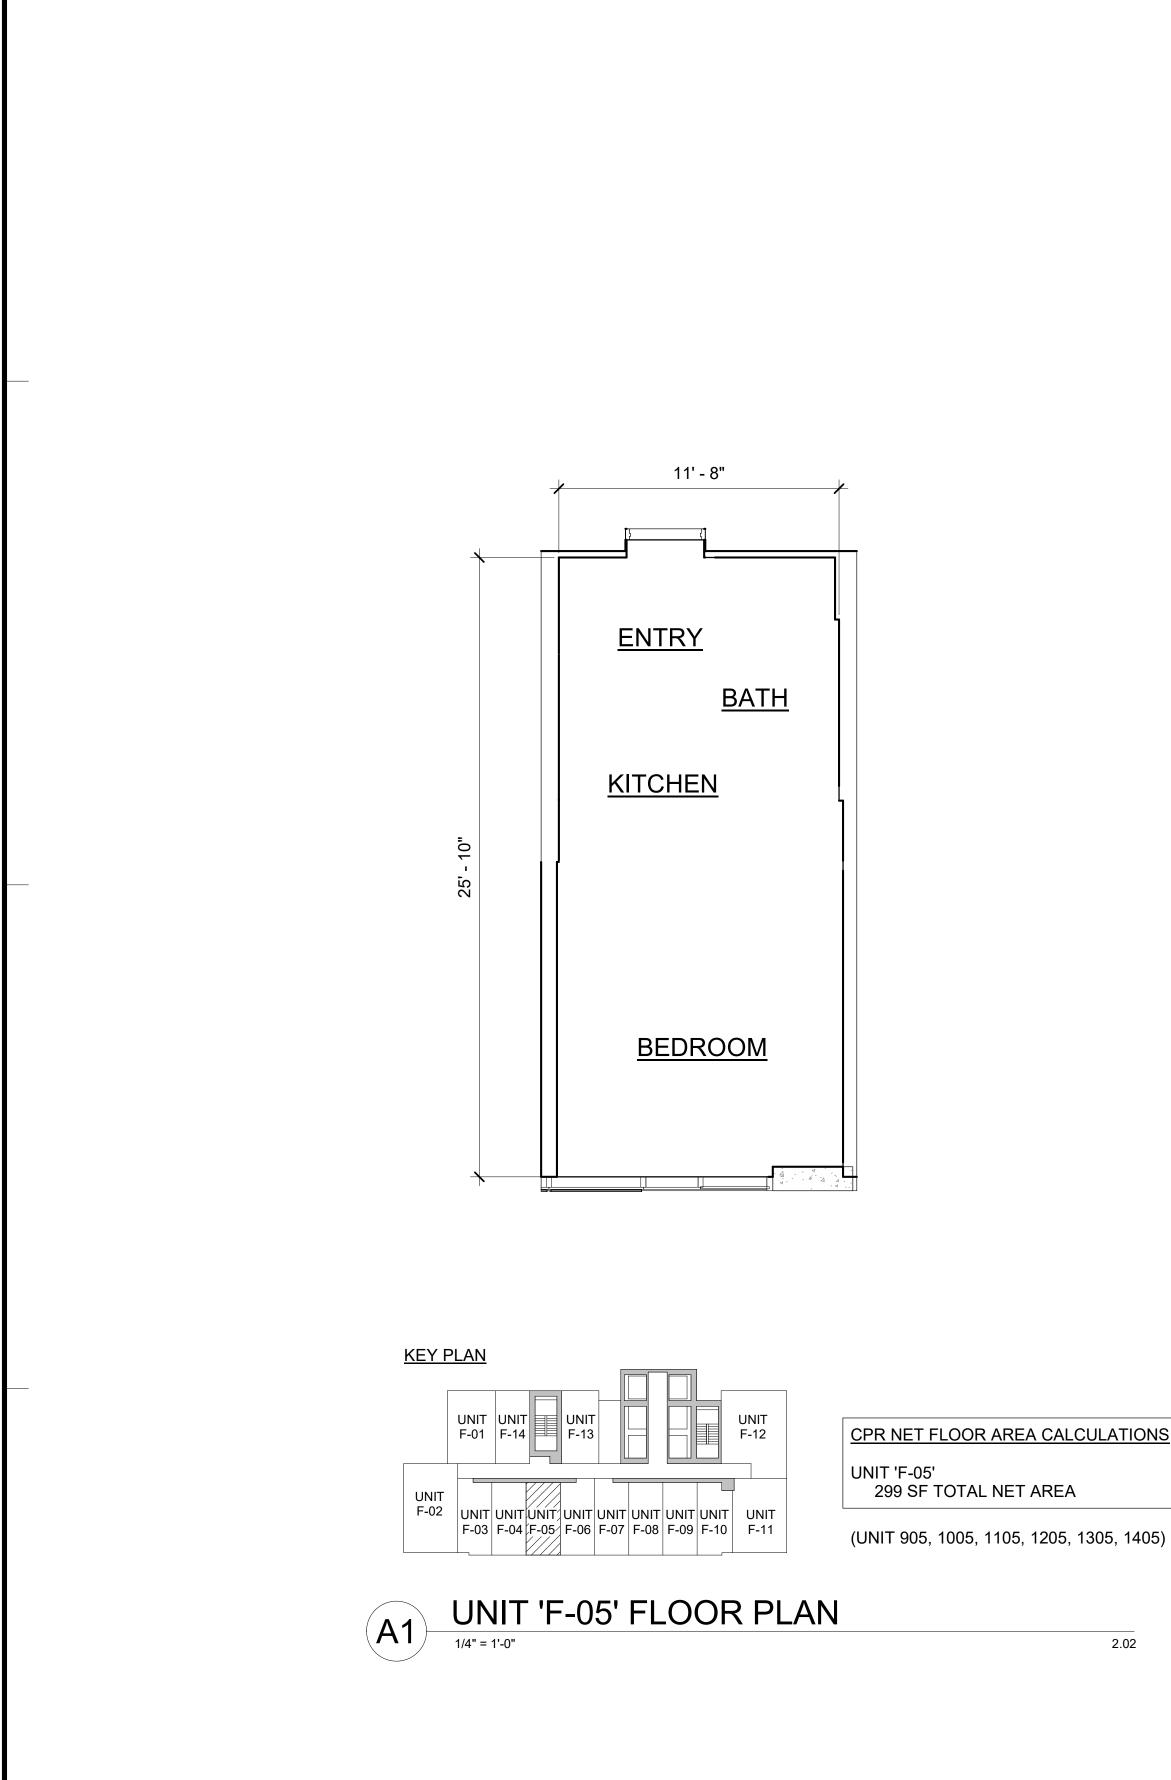

|              | CPR SKY EAST                                            |
|--------------|---------------------------------------------------------|
| Sheet Number | SHEET NAME                                              |
|              |                                                         |
| CPR-2.10     | UNIT H-07/H-07N AND H-08 ENLARGED FLOOR PLAN (FL 16-29) |
| CPR-2.11     | UNIT H-09 AND H-10 ENLARGED FLOOR PLAN (FL 16-29)       |
| CPR-2.12     | UNIT H-11 AND H-12 ENLARGED FLOOR PLAN (FL 15-29)       |
| CPR-2.13     | UNIT H-13 ENLARGED FLOOR PLAN (FL 15-29)                |
| CPR-2.14     | UNIT E-01 AND E-02 ENLARGED FLOOR PLAN (FL 30-34)       |
| CPR-2.15     | UNIT E-03 AND E-04 ENLARGED FLOOR PLAN (FL 30-34)       |
| CPR-2.16     | UNIT E-05 AND E-06 ENLARGED FLOOR PLAN (FL 30-34)       |
| CPR-2.17     | UNIT E-07 AND E-08/E-08N ENLARGED FLOOR PLAN (FL 30-34) |
| CPR-2.18     | UNIT E-09 AND E-10 ENLARGED FLOOR PLAN (FL 30-34)       |
| CPR-2.19     | UNIT E-11 AND E-12 ENLARGED FLOOR PLAN (FL 30-34)       |
| CPR-2.20     | UNIT E-13 ENLARGED FLOOR PLAN (FL 30-34)                |
| CPR-2.21     | UNIT G-01 AND G-02 ENLARGED FLOOR PLAN (FL 35-38)       |
| CPR-2.22     | UNIT G-03 AND G-04/G-04N ENLARGED FLOOR PLAN (FL 35-38) |
| CPR-2.23     | UNIT G-05 AND G-06 ENLARGED FLOOR PLAN (FL 35-38)       |
| CPR-2.24     | UNIT G-07 AND G-08 ENLARGED FLOOR PLAN (FL 35-38)       |
| CPR-2.25     | UNIT G-09 AND G-10 ENLARGED FLOOR PLAN (FL 35-38)       |
| CPR-2.26     | UNIT PH-01 AND PH-02 ENLARGED FLOOR PLAN (FL 39)        |
| CPR-2.27     | UNIT PH-03 AND PH-04 ENLARGED FLOOR PLAN (FL 39)        |
| CPR-2.28     | UNIT PH-05 AND PH-06 ENLARGED FLOOR PLAN (FL 39)        |
| CPR-2.29     | UNIT PH-07 ENLARGED FLOOR PLAN (FL 39)                  |
| CPR-2.31     | COMMERCIAL UNIT 2, 4 AND 5 FLOOR PLAN                   |
| CPR-2.32     | FRONT DESK UNIT FLOOR PLAN                              |
| CPR-2.33     | PARKING UNIT FLOOR PLAN                                 |
| CPR-3.00     | NORTH AND EAST EXTERIOR ELEVATIONS                      |
| CPR-3.01     | SOUTH AND WEST EXTERIOR ELEVATIONS                      |
| CPR-4.00     | COMMON ELEMENTS - FIRST FLOOR                           |
| CPR-4.01     | COMMON ELEMENTS - TYPICAL PARKING FLOORS                |
| CPR-4.02     | COMMON ELEMENTS - RECREATIONAL DECK - EIGHTH FLOOR      |