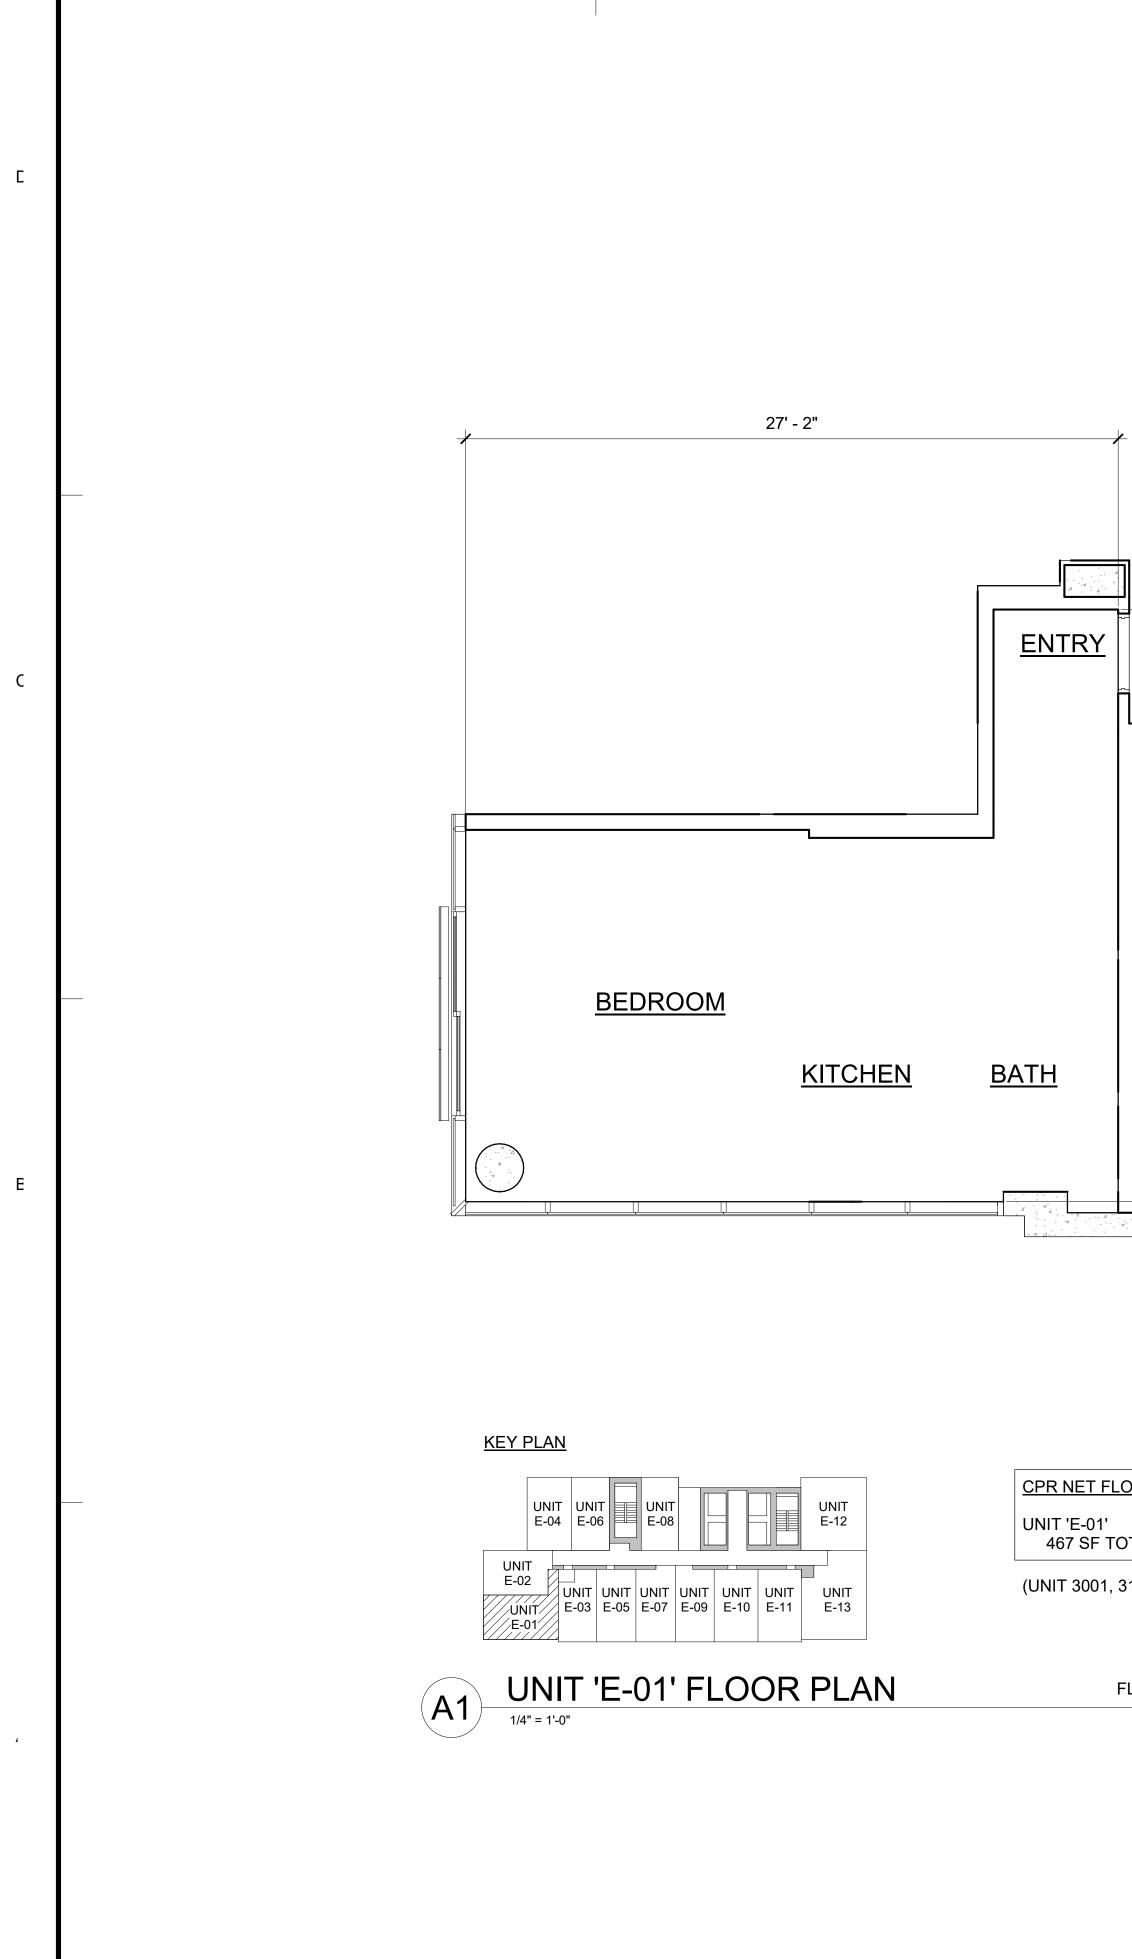

|              | CPR SKY EAST                                            |
|--------------|---------------------------------------------------------|
| Sheet Number | SHEET NAME                                              |
|              |                                                         |
| CPR-2.10     | UNIT H-07/H-07N AND H-08 ENLARGED FLOOR PLAN (FL 16-29) |
| CPR-2.11     | UNIT H-09 AND H-10 ENLARGED FLOOR PLAN (FL 16-29)       |
| CPR-2.12     | UNIT H-11 AND H-12 ENLARGED FLOOR PLAN (FL 15-29)       |
| CPR-2.13     | UNIT H-13 ENLARGED FLOOR PLAN (FL 15-29)                |
| CPR-2.14     | UNIT E-01 AND E-02 ENLARGED FLOOR PLAN (FL 30-34)       |
| CPR-2.15     | UNIT E-03 AND E-04 ENLARGED FLOOR PLAN (FL 30-34)       |
| CPR-2.16     | UNIT E-05 AND E-06 ENLARGED FLOOR PLAN (FL 30-34)       |
| CPR-2.17     | UNIT E-07 AND E-08/E-08N ENLARGED FLOOR PLAN (FL 30-34) |
| CPR-2.18     | UNIT E-09 AND E-10 ENLARGED FLOOR PLAN (FL 30-34)       |
| CPR-2.19     | UNIT E-11 AND E-12 ENLARGED FLOOR PLAN (FL 30-34)       |
| CPR-2.20     | UNIT E-13 ENLARGED FLOOR PLAN (FL 30-34)                |
| CPR-2.21     | UNIT G-01 AND G-02 ENLARGED FLOOR PLAN (FL 35-38)       |
| CPR-2.22     | UNIT G-03 AND G-04/G-04N ENLARGED FLOOR PLAN (FL 35-38) |
| CPR-2.23     | UNIT G-05 AND G-06 ENLARGED FLOOR PLAN (FL 35-38)       |
| CPR-2.24     | UNIT G-07 AND G-08 ENLARGED FLOOR PLAN (FL 35-38)       |
| CPR-2.25     | UNIT G-09 AND G-10 ENLARGED FLOOR PLAN (FL 35-38)       |
| CPR-2.26     | UNIT PH-01 AND PH-02 ENLARGED FLOOR PLAN (FL 39)        |
| CPR-2.27     | UNIT PH-03 AND PH-04 ENLARGED FLOOR PLAN (FL 39)        |
| CPR-2.28     | UNIT PH-05 AND PH-06 ENLARGED FLOOR PLAN (FL 39)        |
| CPR-2.29     | UNIT PH-07 ENLARGED FLOOR PLAN (FL 39)                  |
| CPR-2.31     | COMMERCIAL UNIT 2, 4 AND 5 FLOOR PLAN                   |
| CPR-2.32     | FRONT DESK UNIT FLOOR PLAN                              |
| CPR-2.33     | PARKING UNIT FLOOR PLAN                                 |
| CPR-3.00     | NORTH AND EAST EXTERIOR ELEVATIONS                      |
| CPR-3.01     | SOUTH AND WEST EXTERIOR ELEVATIONS                      |
| CPR-4.00     | COMMON ELEMENTS - FIRST FLOOR                           |
| CPR-4.01     | COMMON ELEMENTS - TYPICAL PARKING FLOORS                |
| CPR-4.02     | COMMON ELEMENTS - RECREATIONAL DECK - EIGHTH FLOOR      |