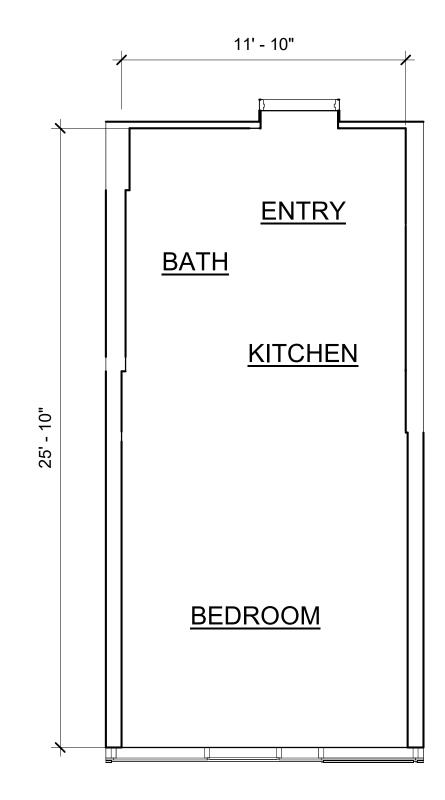

COMMON ELEMENT

| Arch                                                              | _                                                         | ign<br>tners<br>orporated<br>Interiors                                               |
|-------------------------------------------------------------------|-----------------------------------------------------------|--------------------------------------------------------------------------------------|
|                                                                   | Sig                                                       | gnature                                                                              |
|                                                                   |                                                           | piration Date of the License                                                         |
|                                                                   | or<br>co                                                  | under my supervision and<br>nstruction of this project will<br>under my observation. |
| Revision Number/ Description                                      |                                                           |                                                                                      |
| Project Name                                                      | JL Avalon Capbridge, LLC -<br>Kapiolani Blvd. Development | KAPIOLAN<br>16:003 & 0                                                               |
| Drawing T<br>NINTH TH<br>PLAN                                     | IRU FOURTEEN                                              |                                                                                      |
| Project NumberDate170329 NOV 2021DrawnCheckedDesignedICK, EKJRKMG |                                                           |                                                                                      |
| Drawing N                                                         | PR-1                                                      | 1.09                                                                                 |