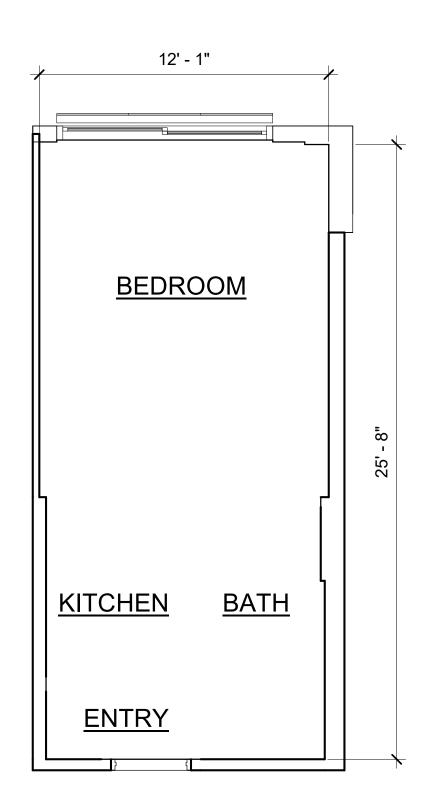

| 21<br>ed                           |
| Drawing No<br>CI<br>Sheet No | PR                                          | -2                               | .2                                                                                    | 3                                  |

CPR NET FLOOR AREA CALCULATIONS

UNIT 'G-06' 356 SF TOTAL NET AREA

(UNIT 3506, 3606, 3706, 3806)

FL 35-38







CPR NET FLOOR AREA CALCULATIONS

393 SF TOTAL NET AREA

(UNIT 3507, 3607, 3707, 3807)

2.24



**CPR NET FLOOR AREA CALCULATIONS** UNIT 'G-08' 388 SF TOTAL NET AREA

(UNIT 3508, 3608, 3708, 3808)

FL 35-38



MAP SHALL NOT BE DEEMED TO CONTAIN ANY REPRESENTATION OR WARRANTY WHATSOEVER.













**UNIT 'PH-04' FLOOR PLAN** 1/4" = 1'-0"





THIS CONDOMINIUM MAP, WHICH INCLUDES THIS SHEET, IS INTENDED TO SHOW 1) A SITE PLAN FOR THE PROJECT DEPICTING THE LOCATION, LAYOUT, AND ACCESS TO A PUBLIC ROAD OF ALL BUILDINGS INCLUDED OR ANTICIPATED TO BE INCLUDED IN THE PROJECT, 2) ELEVATIONS AND FLOOR PLANS OF ALL BUILDINGS IN THE PROJECT, 3) THE LAYOUT, LOCATION, BOUNDARIES, UNIT NUMBERS, AND DIMENSIONS OF THE UNITS, AND 4) OTHER DETAIL WHICH IS SPECIFICALLY REQUIRED TO BE SHOWN UNDER SECTION 514B-33 OF THE HAWAII REVISED STATUTES. THIS CONDOMINIUM MAP IS NOT INTENDED AND SHALL NOT BE INTERPRETED AS CREATING ANY OBLIGATION TO CONSTRUCT OR INSTALL ANY IMPROVEMENTS, AMENITIES, OR FACILITIES AS MAY BE DEPICTED HEREIN, AND NO PERSON MAY RELY IN ANY WAY ON ANY OTHER DETAIL OR OTHER MATTER DEPICTED HEREIN. THE CONDOMINIUM MAP SHALL NOT BE