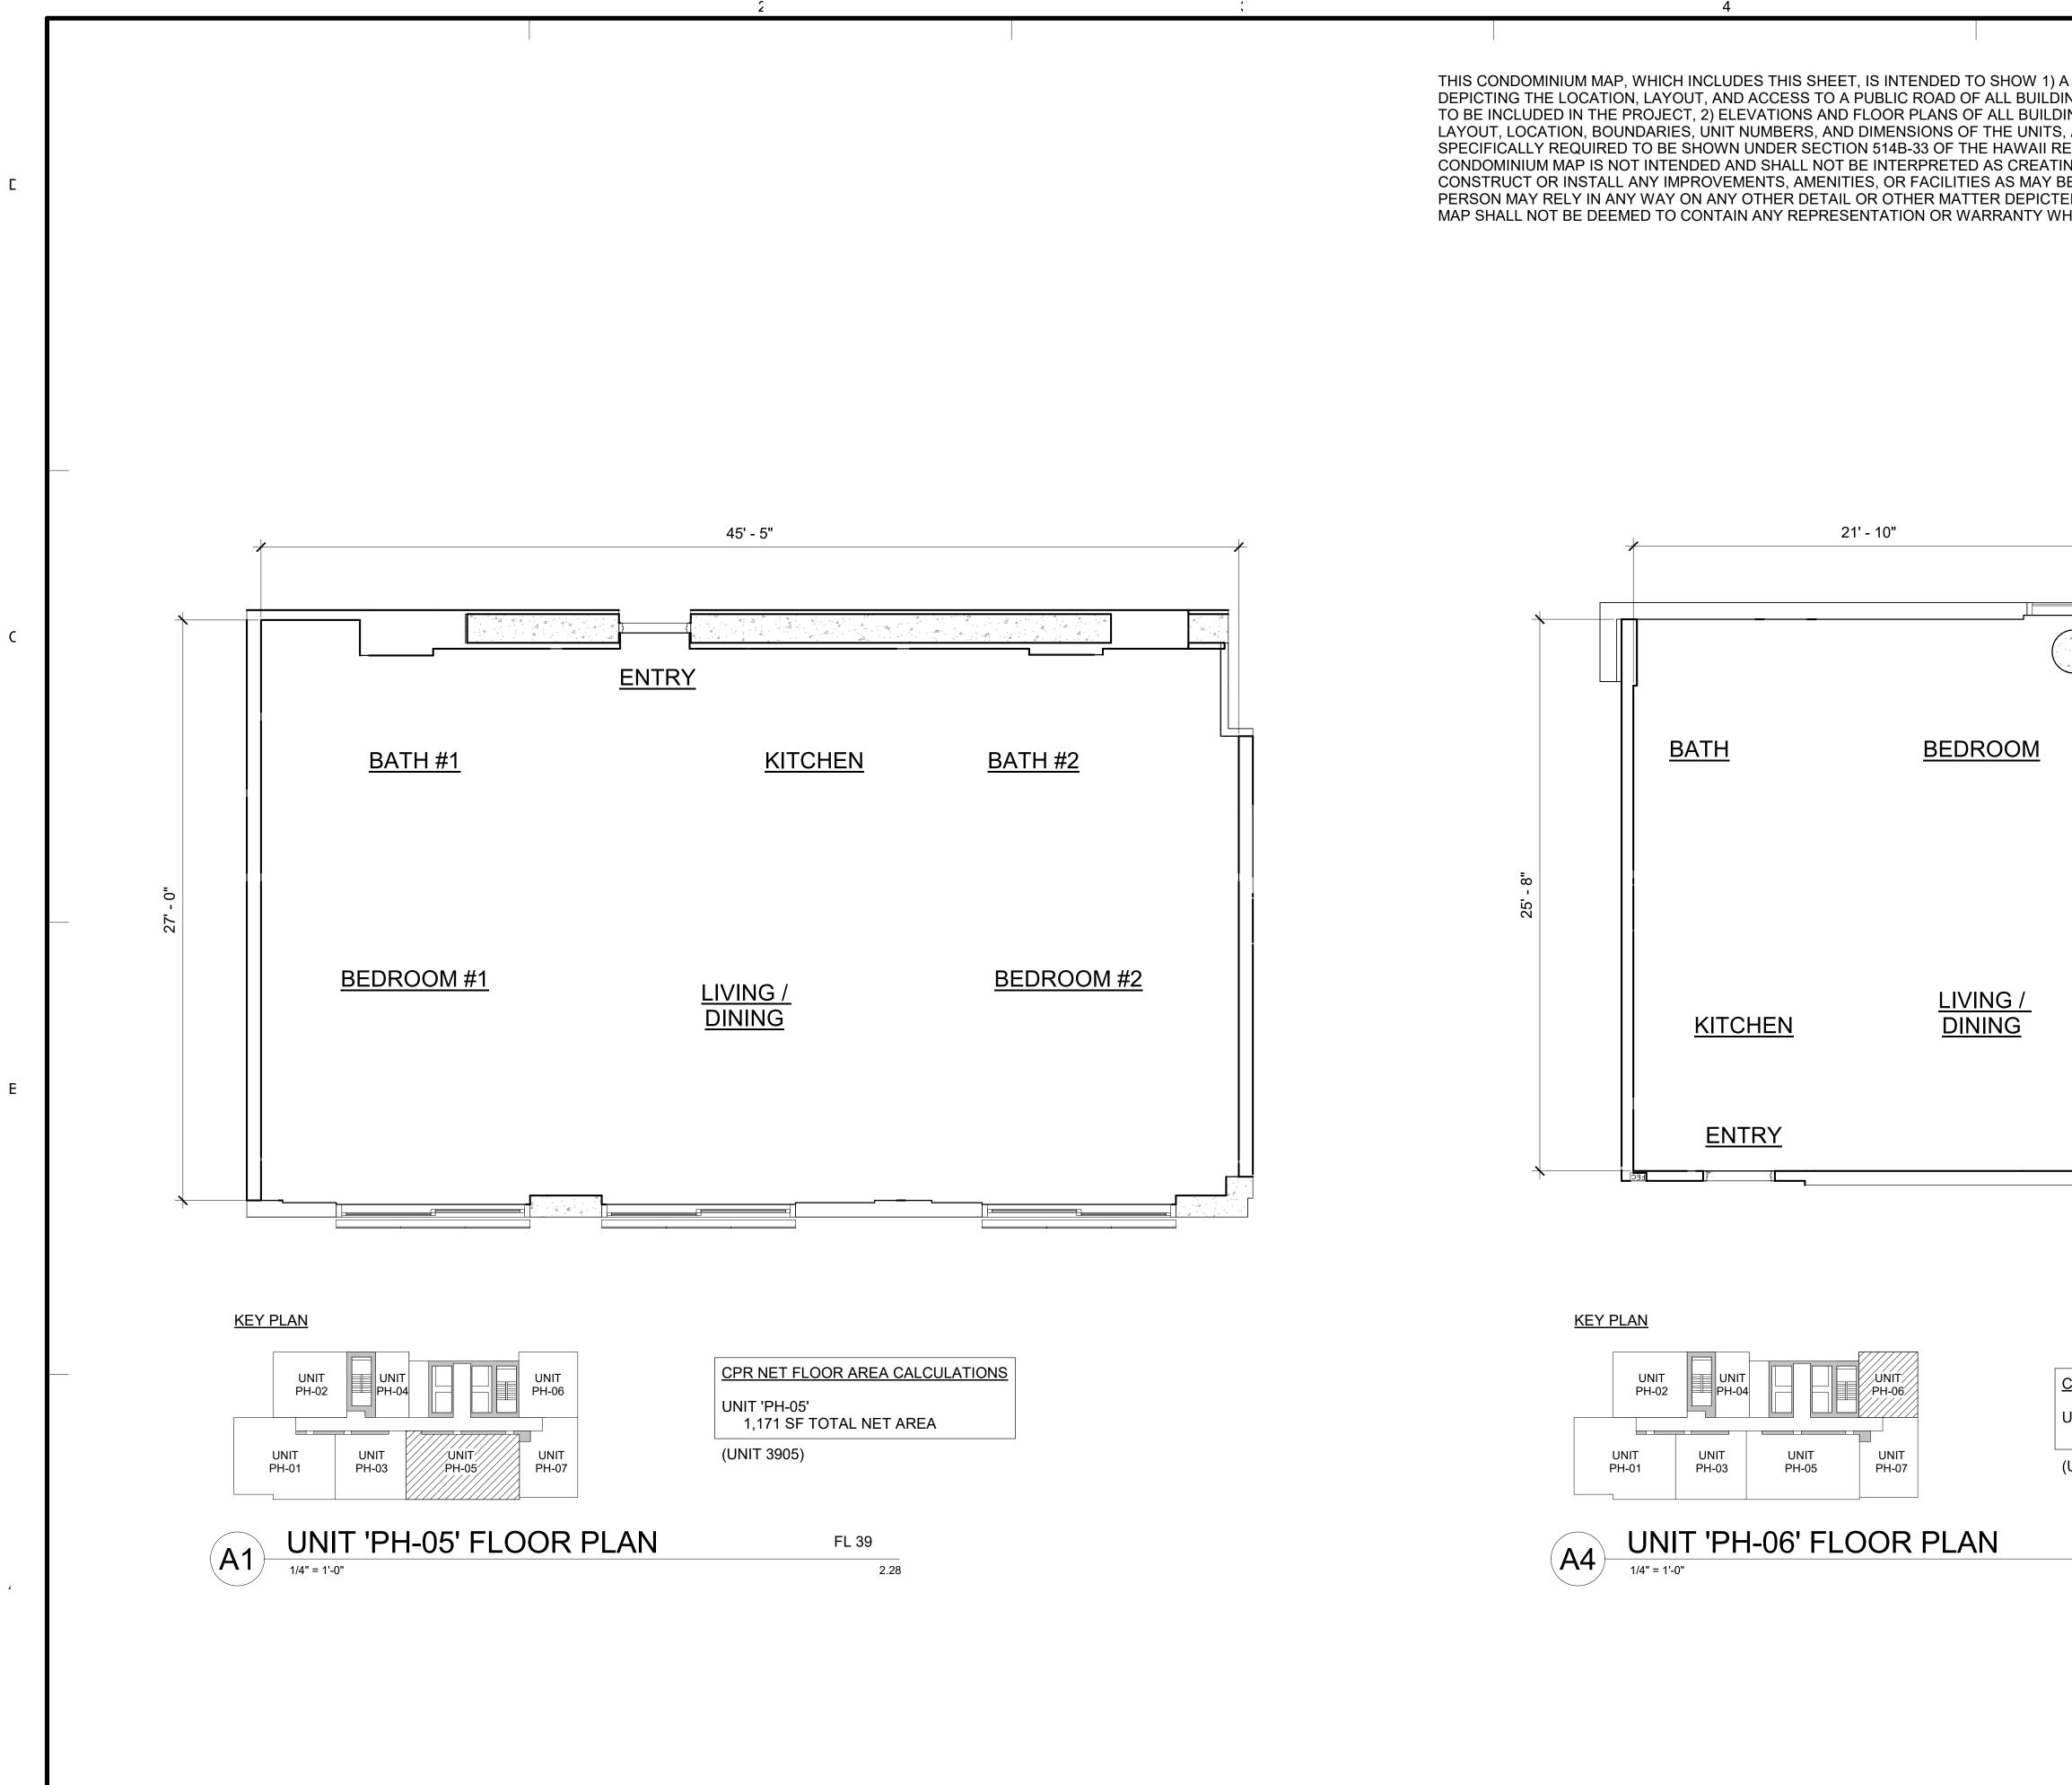

|              | CPR SKY EAST                                            |
|--------------|---------------------------------------------------------|
| Sheet Number | SHEET NAME                                              |
|              |                                                         |
| CPR-2.10     | UNIT H-07/H-07N AND H-08 ENLARGED FLOOR PLAN (FL 16-29) |
| CPR-2.11     | UNIT H-09 AND H-10 ENLARGED FLOOR PLAN (FL 16-29)       |
| CPR-2.12     | UNIT H-11 AND H-12 ENLARGED FLOOR PLAN (FL 15-29)       |
| CPR-2.13     | UNIT H-13 ENLARGED FLOOR PLAN (FL 15-29)                |
| CPR-2.14     | UNIT E-01 AND E-02 ENLARGED FLOOR PLAN (FL 30-34)       |
| CPR-2.15     | UNIT E-03 AND E-04 ENLARGED FLOOR PLAN (FL 30-34)       |
| CPR-2.16     | UNIT E-05 AND E-06 ENLARGED FLOOR PLAN (FL 30-34)       |
| CPR-2.17     | UNIT E-07 AND E-08/E-08N ENLARGED FLOOR PLAN (FL 30-34) |
| CPR-2.18     | UNIT E-09 AND E-10 ENLARGED FLOOR PLAN (FL 30-34)       |
| CPR-2.19     | UNIT E-11 AND E-12 ENLARGED FLOOR PLAN (FL 30-34)       |
| CPR-2.20     | UNIT E-13 ENLARGED FLOOR PLAN (FL 30-34)                |
| CPR-2.21     | UNIT G-01 AND G-02 ENLARGED FLOOR PLAN (FL 35-38)       |
| CPR-2.22     | UNIT G-03 AND G-04/G-04N ENLARGED FLOOR PLAN (FL 35-38) |
| CPR-2.23     | UNIT G-05 AND G-06 ENLARGED FLOOR PLAN (FL 35-38)       |
| CPR-2.24     | UNIT G-07 AND G-08 ENLARGED FLOOR PLAN (FL 35-38)       |
| CPR-2.25     | UNIT G-09 AND G-10 ENLARGED FLOOR PLAN (FL 35-38)       |
| CPR-2.26     | UNIT PH-01 AND PH-02 ENLARGED FLOOR PLAN (FL 39)        |
| CPR-2.27     | UNIT PH-03 AND PH-04 ENLARGED FLOOR PLAN (FL 39)        |
| CPR-2.28     | UNIT PH-05 AND PH-06 ENLARGED FLOOR PLAN (FL 39)        |
| CPR-2.29     | UNIT PH-07 ENLARGED FLOOR PLAN (FL 39)                  |
| CPR-2.31     | COMMERCIAL UNIT 2, 4 AND 5 FLOOR PLAN                   |
| CPR-2.32     | FRONT DESK UNIT FLOOR PLAN                              |
| CPR-2.33     | PARKING UNIT FLOOR PLAN                                 |
| CPR-3.00     | NORTH AND EAST EXTERIOR ELEVATIONS                      |
| CPR-3.01     | SOUTH AND WEST EXTERIOR ELEVATIONS                      |
| CPR-4.00     | COMMON ELEMENTS - FIRST FLOOR                           |
| CPR-4.01     | COMMON ELEMENTS - TYPICAL PARKING FLOORS                |
| CPR-4.02     | COMMON ELEMENTS - RECREATIONAL DECK - EIGHTH FLOOR      |