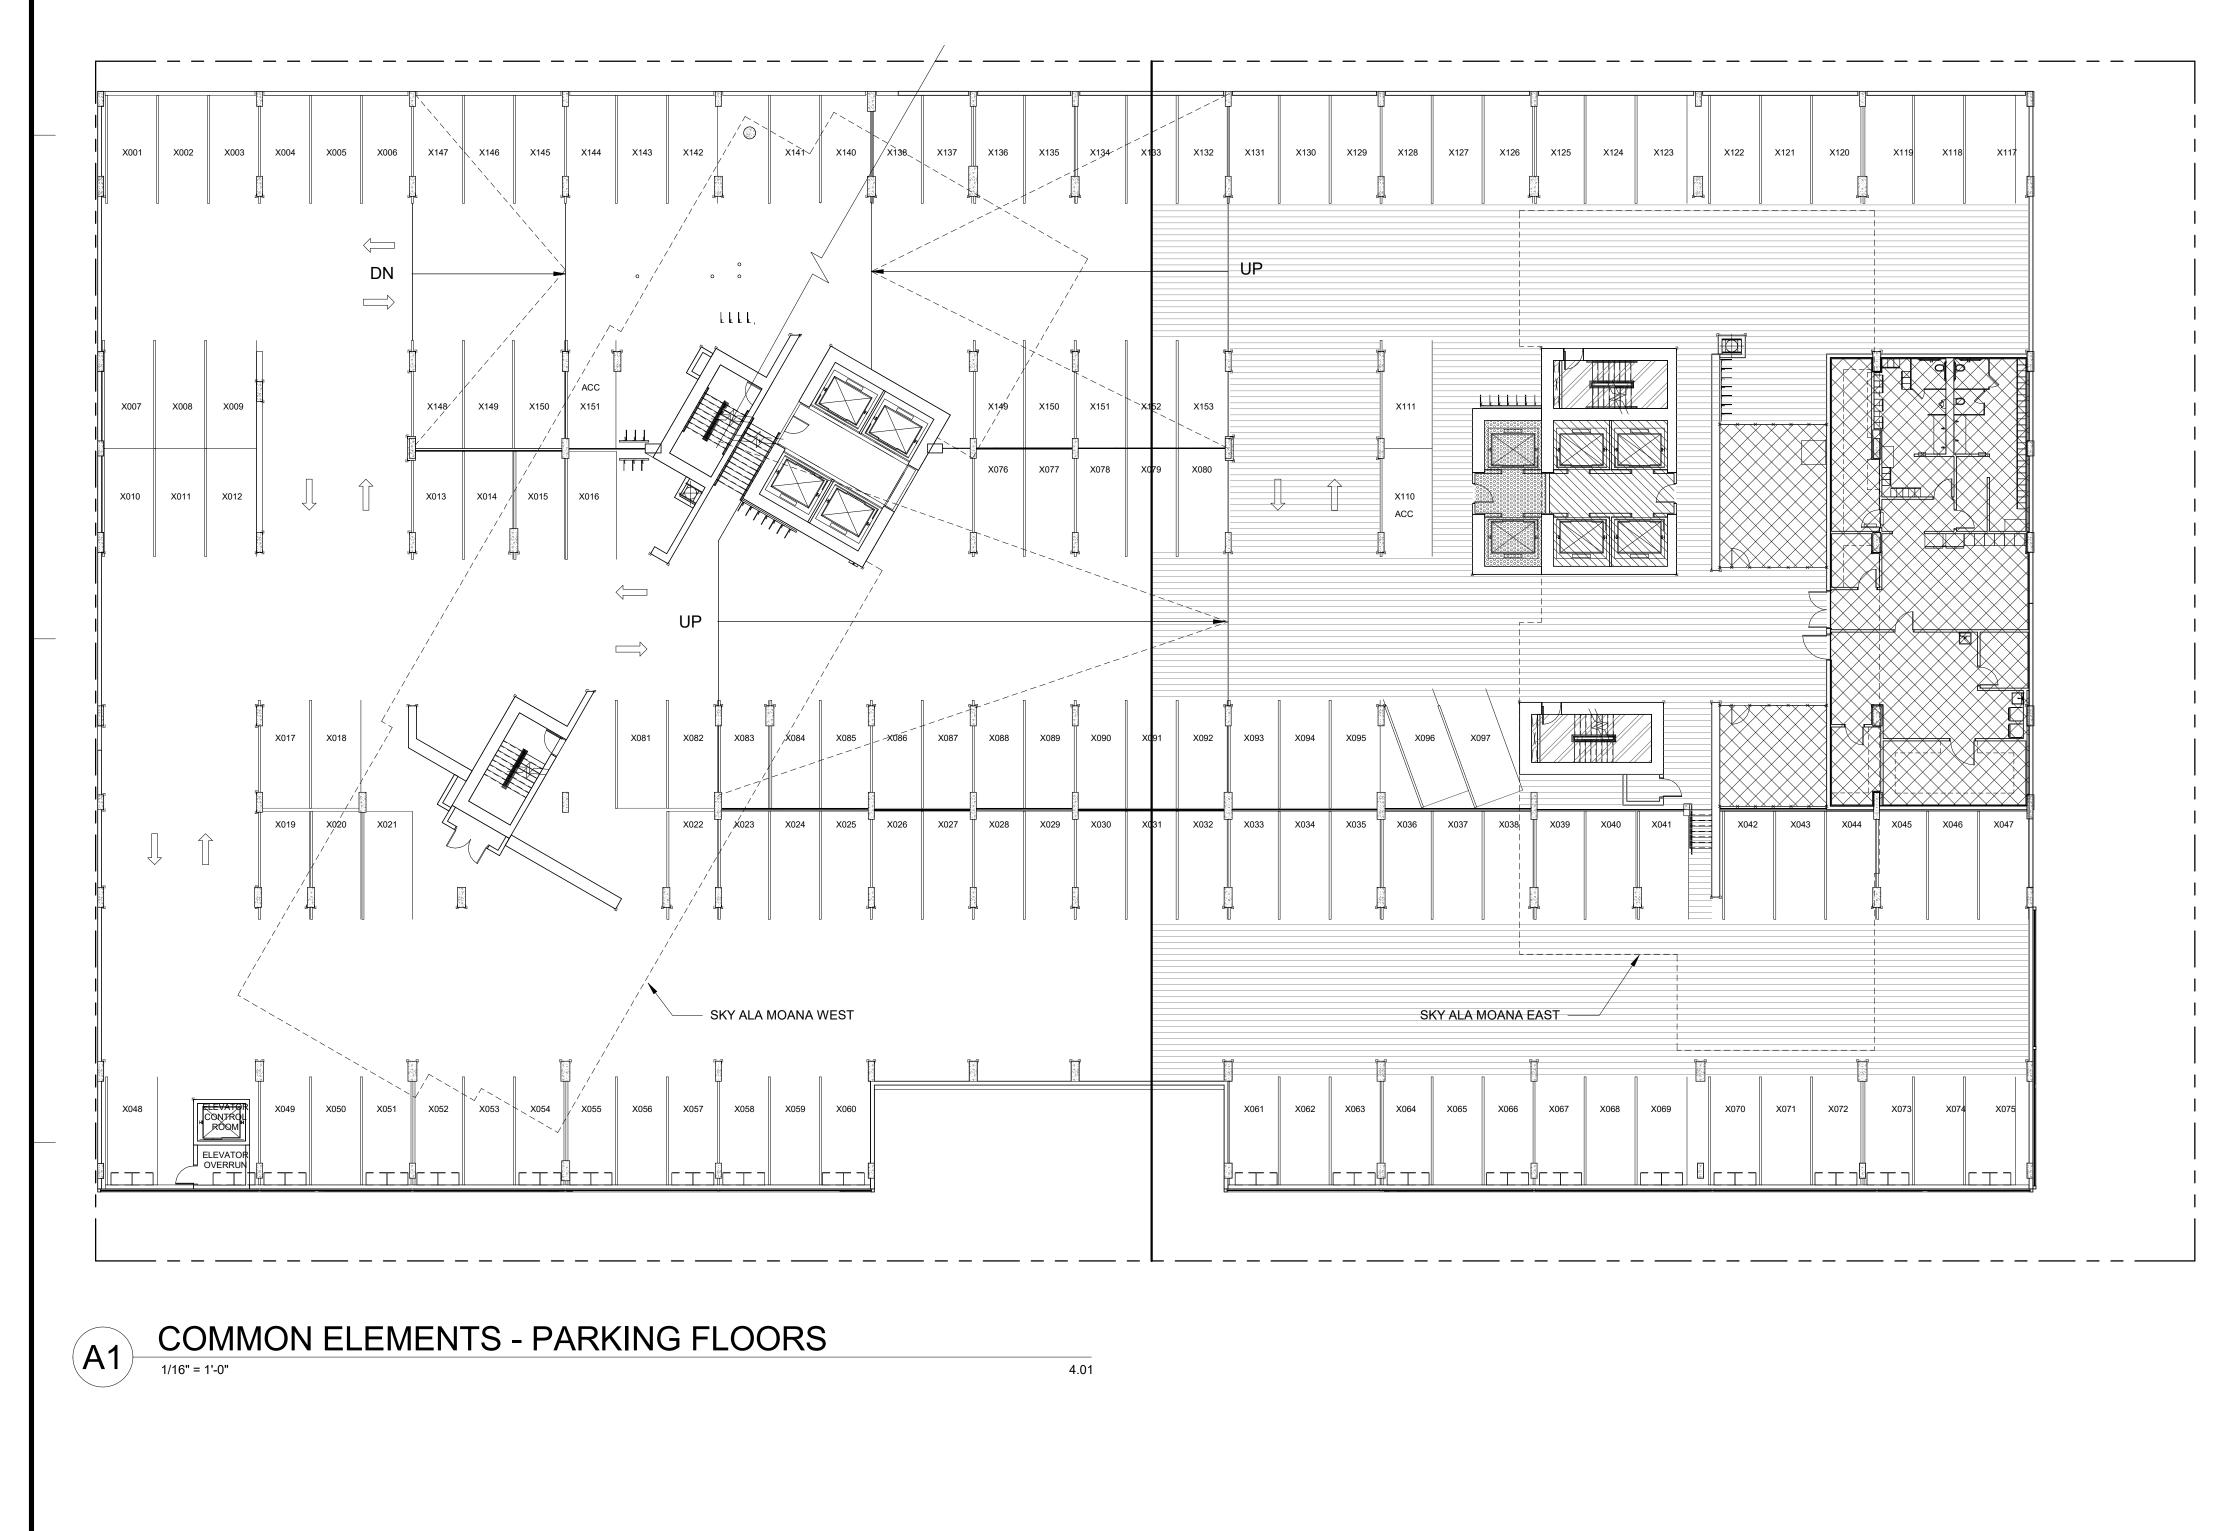

|                         |                           |                                                           |                                 |
| Project Name<br>Drawir<br>COMM | ng Title<br>10N ELEN          | JL Avalon Capbridge, LL |                           | 1390 KAPIOLANI BLVD.                                      | ттт 2-3-016:003 & 004 (PORTION) |
| Drawn                          | t Number<br>17032<br>C<br>EKJ | D<br>Checked<br>RK      |                           | DV 202<br>Designe<br>MC                                   | ed                              |
| Drawir                         |                               | r                       | 4.                        |                                                           |                                 |





C

THIS CONDOMINIUM MAP, WHICH INCLUDES THIS SHEET, IS INTENDED TO SHOW 1) A SITE PLAN FOR THE PROJECT DEPICTING THE LOCATION, LAYOUT, AND ACCESS TO A PUBLIC ROAD OF ALL BUILDINGS INCLUDED OR ANTICIPATED TO BE INCLUDED IN THE PROJECT, 2) ELEVATIONS AND FLOOR PLANS OF ALL BUILDINGS IN THE PROJECT, 3) THE LAYOUT, LOCATION, BOUNDARIES, UNIT NUMBERS, AND DIMENSIONS OF THE UNITS, AND 4) OTHER DETAIL WHICH IS SPECIFICALLY REQUIRED TO BE SHOWN UNDER SECTION 514B-33 OF THE HAWAII REVISED STATUTES. THIS CONDOMINIUM MAP IS NOT INTENDED AND SHALL NOT BE INTERPRETED AS CREATING ANY OBLIGATION TO CONSTRUCT OR INSTALL ANY IMPROVEMENTS, AMENITIES, OR FACILITIES AS MAY BE DEPICTED HEREIN, AND NO PERSON MAY RELY IN ANY WAY ON ANY OTHER DETAIL OR OTHER MATTER DEPICTED HEREIN. THE CONDOMINIUM MAP SHALL NOT