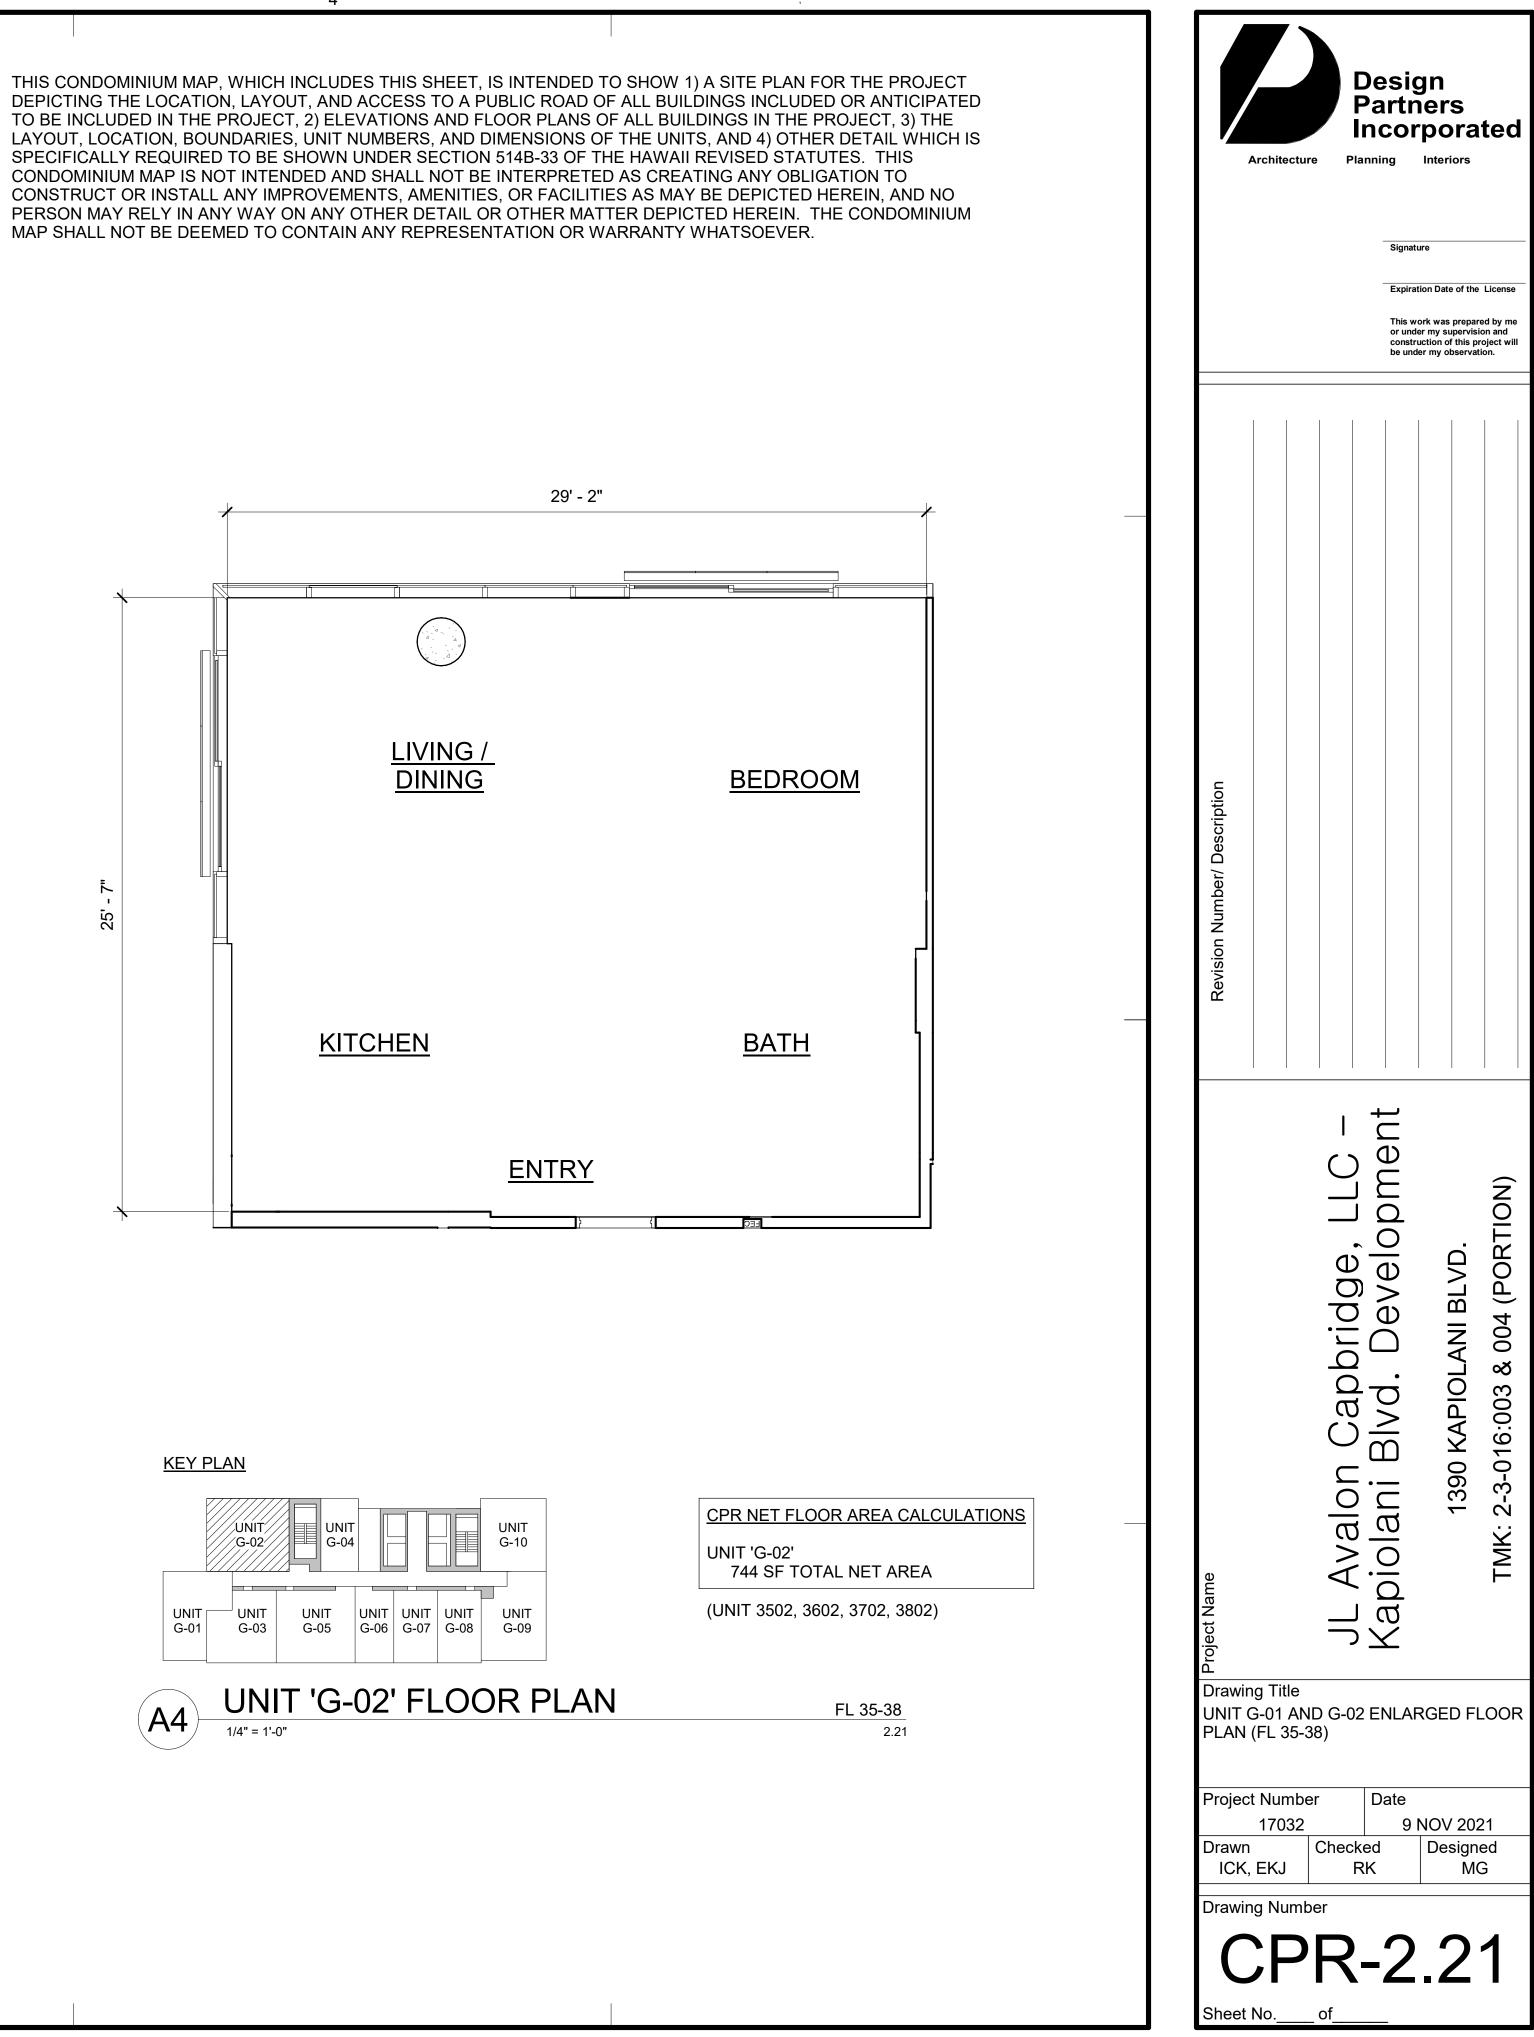

## 1390 KAPIOLANI BLVD HONOLULU, HAWAII 96814

DEVELOPER JL AVALON CAPBRIDGE, LLC PRIMARY CONTACT: TIM LEE

THIS CONDOMINIUM MAP, WHICH INCLUDES THIS SHEET, IS INTENDED TO SHOW 1) A SITE PLAN FOR THE PROJECT DEPICTING THE LOCATION, LAYOUT, AND ACCESS TO A PUBLIC ROAD OF ALL BUILDINGS INCLUDED OR ANTICIPATED TO BE INCLUDED IN THE PROJECT, 2) ELEVATIONS AND FLOOR PLANS OF ALL BUILDINGS IN THE PROJECT, 3) THE LAYOUT, LOCATION, BOUNDARIES, UNIT NUMBERS, AND DIMENSIONS OF THE UNITS, AND 4) OTHER DETAIL WHICH IS SPECIFICALLY REQUIRED TO BE SHOWN UNDER SECTION 514B-33 OF THE HAWAII REVISED STATUTES. THIS CONDOMINIUM MAP IS NOT INTENDED AND SHALL NOT BE INTERPRETED AS CREATING ANY OBLIGATION TO CONSTRUCT OR INSTALL ANY IMPROVEMENTS, AMENITIES, OR FACILITIES AS MAY BE DEPICTED HEREIN, AND NO PERSON MAY RELY IN ANY WAY ON ANY OTHER DETAIL OR OTHER MATTER DEPICTED HEREIN. THE CONDOMINIUM MAP SHALL NOT BE DEEMED TO CONTAIN ANY REPRESENTATION OR WARRANTY WHATSOEVER.

|              | CPR SKY EAST                                            |
|--------------|---------------------------------------------------------|
| Sheet Number | SHEET NAME                                              |
|              |                                                         |
| CPR-2.10     | UNIT H-07/H-07N AND H-08 ENLARGED FLOOR PLAN (FL 16-29) |
| CPR-2.11     | UNIT H-09 AND H-10 ENLARGED FLOOR PLAN (FL 16-29)       |
| CPR-2.12     | UNIT H-11 AND H-12 ENLARGED FLOOR PLAN (FL 15-29)       |
| CPR-2.13     | UNIT H-13 ENLARGED FLOOR PLAN (FL 15-29)                |
| CPR-2.14     | UNIT E-01 AND E-02 ENLARGED FLOOR PLAN (FL 30-34)       |
| CPR-2.15     | UNIT E-03 AND E-04 ENLARGED FLOOR PLAN (FL 30-34)       |
| CPR-2.16     | UNIT E-05 AND E-06 ENLARGED FLOOR PLAN (FL 30-34)       |
| CPR-2.17     | UNIT E-07 AND E-08/E-08N ENLARGED FLOOR PLAN (FL 30-34) |
| CPR-2.18     | UNIT E-09 AND E-10 ENLARGED FLOOR PLAN (FL 30-34)       |
| CPR-2.19     | UNIT E-11 AND E-12 ENLARGED FLOOR PLAN (FL 30-34)       |
| CPR-2.20     | UNIT E-13 ENLARGED FLOOR PLAN (FL 30-34)                |
| CPR-2.21     | UNIT G-01 AND G-02 ENLARGED FLOOR PLAN (FL 35-38)       |
| CPR-2.22     | UNIT G-03 AND G-04/G-04N ENLARGED FLOOR PLAN (FL 35-38) |
| CPR-2.23     | UNIT G-05 AND G-06 ENLARGED FLOOR PLAN (FL 35-38)       |
| CPR-2.24     | UNIT G-07 AND G-08 ENLARGED FLOOR PLAN (FL 35-38)       |
| CPR-2.25     | UNIT G-09 AND G-10 ENLARGED FLOOR PLAN (FL 35-38)       |
| CPR-2.26     | UNIT PH-01 AND PH-02 ENLARGED FLOOR PLAN (FL 39)        |
| CPR-2.27     | UNIT PH-03 AND PH-04 ENLARGED FLOOR PLAN (FL 39)        |
| CPR-2.28     | UNIT PH-05 AND PH-06 ENLARGED FLOOR PLAN (FL 39)        |
| CPR-2.29     | UNIT PH-07 ENLARGED FLOOR PLAN (FL 39)                  |
| CPR-2.31     | COMMERCIAL UNIT 2, 4 AND 5 FLOOR PLAN                   |
| CPR-2.32     | FRONT DESK UNIT FLOOR PLAN                              |
| CPR-2.33     | PARKING UNIT FLOOR PLAN                                 |
| CPR-3.00     | NORTH AND EAST EXTERIOR ELEVATIONS                      |
| CPR-3.01     | SOUTH AND WEST EXTERIOR ELEVATIONS                      |
| CPR-4.00     | COMMON ELEMENTS - FIRST FLOOR                           |
| CPR-4.01     | COMMON ELEMENTS - TYPICAL PARKING FLOORS                |
| CPR-4.02     | COMMON ELEMENTS - RECREATIONAL DECK - EIGHTH FLOOR      |