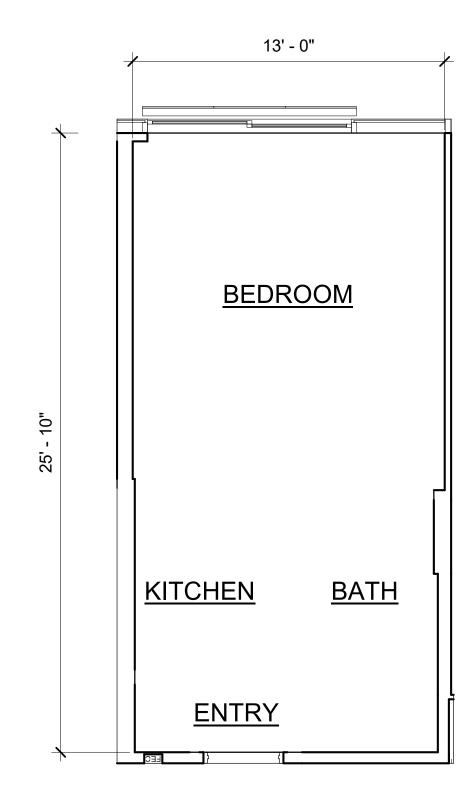

|              | CPR SKY EAST                                            |
|--------------|---------------------------------------------------------|
| Sheet Number | SHEET NAME                                              |
|              |                                                         |
| CPR-2.10     | UNIT H-07/H-07N AND H-08 ENLARGED FLOOR PLAN (FL 16-29) |
| CPR-2.11     | UNIT H-09 AND H-10 ENLARGED FLOOR PLAN (FL 16-29)       |
| CPR-2.12     | UNIT H-11 AND H-12 ENLARGED FLOOR PLAN (FL 15-29)       |
| CPR-2.13     | UNIT H-13 ENLARGED FLOOR PLAN (FL 15-29)                |
| CPR-2.14     | UNIT E-01 AND E-02 ENLARGED FLOOR PLAN (FL 30-34)       |
| CPR-2.15     | UNIT E-03 AND E-04 ENLARGED FLOOR PLAN (FL 30-34)       |
| CPR-2.16     | UNIT E-05 AND E-06 ENLARGED FLOOR PLAN (FL 30-34)       |
| CPR-2.17     | UNIT E-07 AND E-08/E-08N ENLARGED FLOOR PLAN (FL 30-34) |
| CPR-2.18     | UNIT E-09 AND E-10 ENLARGED FLOOR PLAN (FL 30-34)       |
| CPR-2.19     | UNIT E-11 AND E-12 ENLARGED FLOOR PLAN (FL 30-34)       |
| CPR-2.20     | UNIT E-13 ENLARGED FLOOR PLAN (FL 30-34)                |
| CPR-2.21     | UNIT G-01 AND G-02 ENLARGED FLOOR PLAN (FL 35-38)       |
| CPR-2.22     | UNIT G-03 AND G-04/G-04N ENLARGED FLOOR PLAN (FL 35-38) |
| CPR-2.23     | UNIT G-05 AND G-06 ENLARGED FLOOR PLAN (FL 35-38)       |
| CPR-2.24     | UNIT G-07 AND G-08 ENLARGED FLOOR PLAN (FL 35-38)       |
| CPR-2.25     | UNIT G-09 AND G-10 ENLARGED FLOOR PLAN (FL 35-38)       |
| CPR-2.26     | UNIT PH-01 AND PH-02 ENLARGED FLOOR PLAN (FL 39)        |
| CPR-2.27     | UNIT PH-03 AND PH-04 ENLARGED FLOOR PLAN (FL 39)        |
| CPR-2.28     | UNIT PH-05 AND PH-06 ENLARGED FLOOR PLAN (FL 39)        |
| CPR-2.29     | UNIT PH-07 ENLARGED FLOOR PLAN (FL 39)                  |
| CPR-2.31     | COMMERCIAL UNIT 2, 4 AND 5 FLOOR PLAN                   |
| CPR-2.32     | FRONT DESK UNIT FLOOR PLAN                              |
| CPR-2.33     | PARKING UNIT FLOOR PLAN                                 |
| CPR-3.00     | NORTH AND EAST EXTERIOR ELEVATIONS                      |
| CPR-3.01     | SOUTH AND WEST EXTERIOR ELEVATIONS                      |
| CPR-4.00     | COMMON ELEMENTS - FIRST FLOOR                           |
| CPR-4.01     | COMMON ELEMENTS - TYPICAL PARKING FLOORS                |
| CPR-4.02     | COMMON ELEMENTS - RECREATIONAL DECK - EIGHTH FLOOR      |