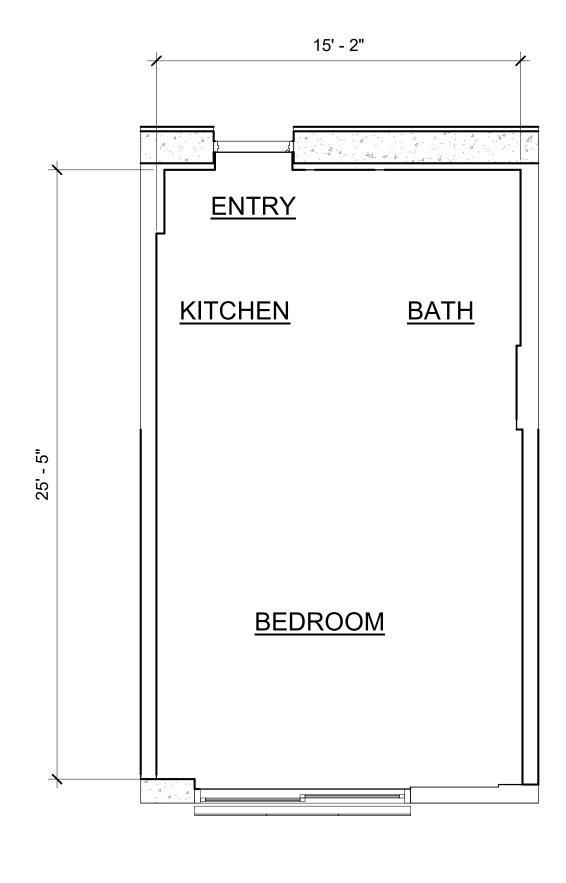

|              | CPR SKY EAST                                            |
|--------------|---------------------------------------------------------|
| Sheet Number | SHEET NAME                                              |
|              |                                                         |
| CPR-2.10     | UNIT H-07/H-07N AND H-08 ENLARGED FLOOR PLAN (FL 16-29) |
| CPR-2.11     | UNIT H-09 AND H-10 ENLARGED FLOOR PLAN (FL 16-29)       |
| CPR-2.12     | UNIT H-11 AND H-12 ENLARGED FLOOR PLAN (FL 15-29)       |
| CPR-2.13     | UNIT H-13 ENLARGED FLOOR PLAN (FL 15-29)                |
| CPR-2.14     | UNIT E-01 AND E-02 ENLARGED FLOOR PLAN (FL 30-34)       |
| CPR-2.15     | UNIT E-03 AND E-04 ENLARGED FLOOR PLAN (FL 30-34)       |
| CPR-2.16     | UNIT E-05 AND E-06 ENLARGED FLOOR PLAN (FL 30-34)       |
| CPR-2.17     | UNIT E-07 AND E-08/E-08N ENLARGED FLOOR PLAN (FL 30-34) |
| CPR-2.18     | UNIT E-09 AND E-10 ENLARGED FLOOR PLAN (FL 30-34)       |
| CPR-2.19     | UNIT E-11 AND E-12 ENLARGED FLOOR PLAN (FL 30-34)       |
| CPR-2.20     | UNIT E-13 ENLARGED FLOOR PLAN (FL 30-34)                |
| CPR-2.21     | UNIT G-01 AND G-02 ENLARGED FLOOR PLAN (FL 35-38)       |
| CPR-2.22     | UNIT G-03 AND G-04/G-04N ENLARGED FLOOR PLAN (FL 35-38) |
| CPR-2.23     | UNIT G-05 AND G-06 ENLARGED FLOOR PLAN (FL 35-38)       |
| CPR-2.24     | UNIT G-07 AND G-08 ENLARGED FLOOR PLAN (FL 35-38)       |
| CPR-2.25     | UNIT G-09 AND G-10 ENLARGED FLOOR PLAN (FL 35-38)       |
| CPR-2.26     | UNIT PH-01 AND PH-02 ENLARGED FLOOR PLAN (FL 39)        |
| CPR-2.27     | UNIT PH-03 AND PH-04 ENLARGED FLOOR PLAN (FL 39)        |
| CPR-2.28     | UNIT PH-05 AND PH-06 ENLARGED FLOOR PLAN (FL 39)        |
| CPR-2.29     | UNIT PH-07 ENLARGED FLOOR PLAN (FL 39)                  |
| CPR-2.31     | COMMERCIAL UNIT 2, 4 AND 5 FLOOR PLAN                   |
| CPR-2.32     | FRONT DESK UNIT FLOOR PLAN                              |
| CPR-2.33     | PARKING UNIT FLOOR PLAN                                 |
| CPR-3.00     | NORTH AND EAST EXTERIOR ELEVATIONS                      |
| CPR-3.01     | SOUTH AND WEST EXTERIOR ELEVATIONS                      |
| CPR-4.00     | COMMON ELEMENTS - FIRST FLOOR                           |
| CPR-4.01     | COMMON ELEMENTS - TYPICAL PARKING FLOORS                |
| CPR-4.02     | COMMON ELEMENTS - RECREATIONAL DECK - EIGHTH FLOOR      |