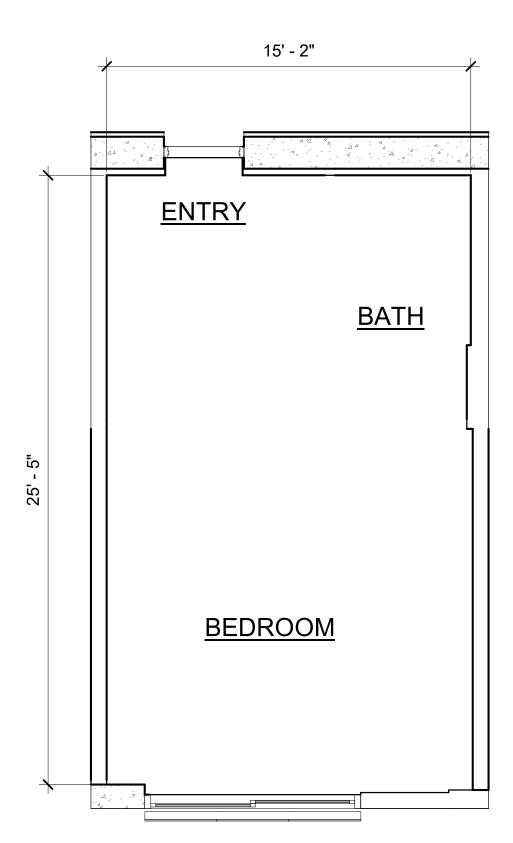

|              | CPR SKY EAST                                            |
|--------------|---------------------------------------------------------|
| Sheet Number | SHEET NAME                                              |
|              |                                                         |
| CPR-2.10     | UNIT H-07/H-07N AND H-08 ENLARGED FLOOR PLAN (FL 16-29) |
| CPR-2.11     | UNIT H-09 AND H-10 ENLARGED FLOOR PLAN (FL 16-29)       |
| CPR-2.12     | UNIT H-11 AND H-12 ENLARGED FLOOR PLAN (FL 15-29)       |
| CPR-2.13     | UNIT H-13 ENLARGED FLOOR PLAN (FL 15-29)                |
| CPR-2.14     | UNIT E-01 AND E-02 ENLARGED FLOOR PLAN (FL 30-34)       |
| CPR-2.15     | UNIT E-03 AND E-04 ENLARGED FLOOR PLAN (FL 30-34)       |
| CPR-2.16     | UNIT E-05 AND E-06 ENLARGED FLOOR PLAN (FL 30-34)       |
| CPR-2.17     | UNIT E-07 AND E-08/E-08N ENLARGED FLOOR PLAN (FL 30-34) |
| CPR-2.18     | UNIT E-09 AND E-10 ENLARGED FLOOR PLAN (FL 30-34)       |
| CPR-2.19     | UNIT E-11 AND E-12 ENLARGED FLOOR PLAN (FL 30-34)       |
| CPR-2.20     | UNIT E-13 ENLARGED FLOOR PLAN (FL 30-34)                |
| CPR-2.21     | UNIT G-01 AND G-02 ENLARGED FLOOR PLAN (FL 35-38)       |
| CPR-2.22     | UNIT G-03 AND G-04/G-04N ENLARGED FLOOR PLAN (FL 35-38) |
| CPR-2.23     | UNIT G-05 AND G-06 ENLARGED FLOOR PLAN (FL 35-38)       |
| CPR-2.24     | UNIT G-07 AND G-08 ENLARGED FLOOR PLAN (FL 35-38)       |
| CPR-2.25     | UNIT G-09 AND G-10 ENLARGED FLOOR PLAN (FL 35-38)       |
| CPR-2.26     | UNIT PH-01 AND PH-02 ENLARGED FLOOR PLAN (FL 39)        |
| CPR-2.27     | UNIT PH-03 AND PH-04 ENLARGED FLOOR PLAN (FL 39)        |
| CPR-2.28     | UNIT PH-05 AND PH-06 ENLARGED FLOOR PLAN (FL 39)        |
| CPR-2.29     | UNIT PH-07 ENLARGED FLOOR PLAN (FL 39)                  |
| CPR-2.31     | COMMERCIAL UNIT 2, 4 AND 5 FLOOR PLAN                   |
| CPR-2.32     | FRONT DESK UNIT FLOOR PLAN                              |
| CPR-2.33     | PARKING UNIT FLOOR PLAN                                 |
| CPR-3.00     | NORTH AND EAST EXTERIOR ELEVATIONS                      |
| CPR-3.01     | SOUTH AND WEST EXTERIOR ELEVATIONS                      |
| CPR-4.00     | COMMON ELEMENTS - FIRST FLOOR                           |
| CPR-4.01     | COMMON ELEMENTS - TYPICAL PARKING FLOORS                |
| CPR-4.02     | COMMON ELEMENTS - RECREATIONAL DECK - EIGHTH FLOOR      |