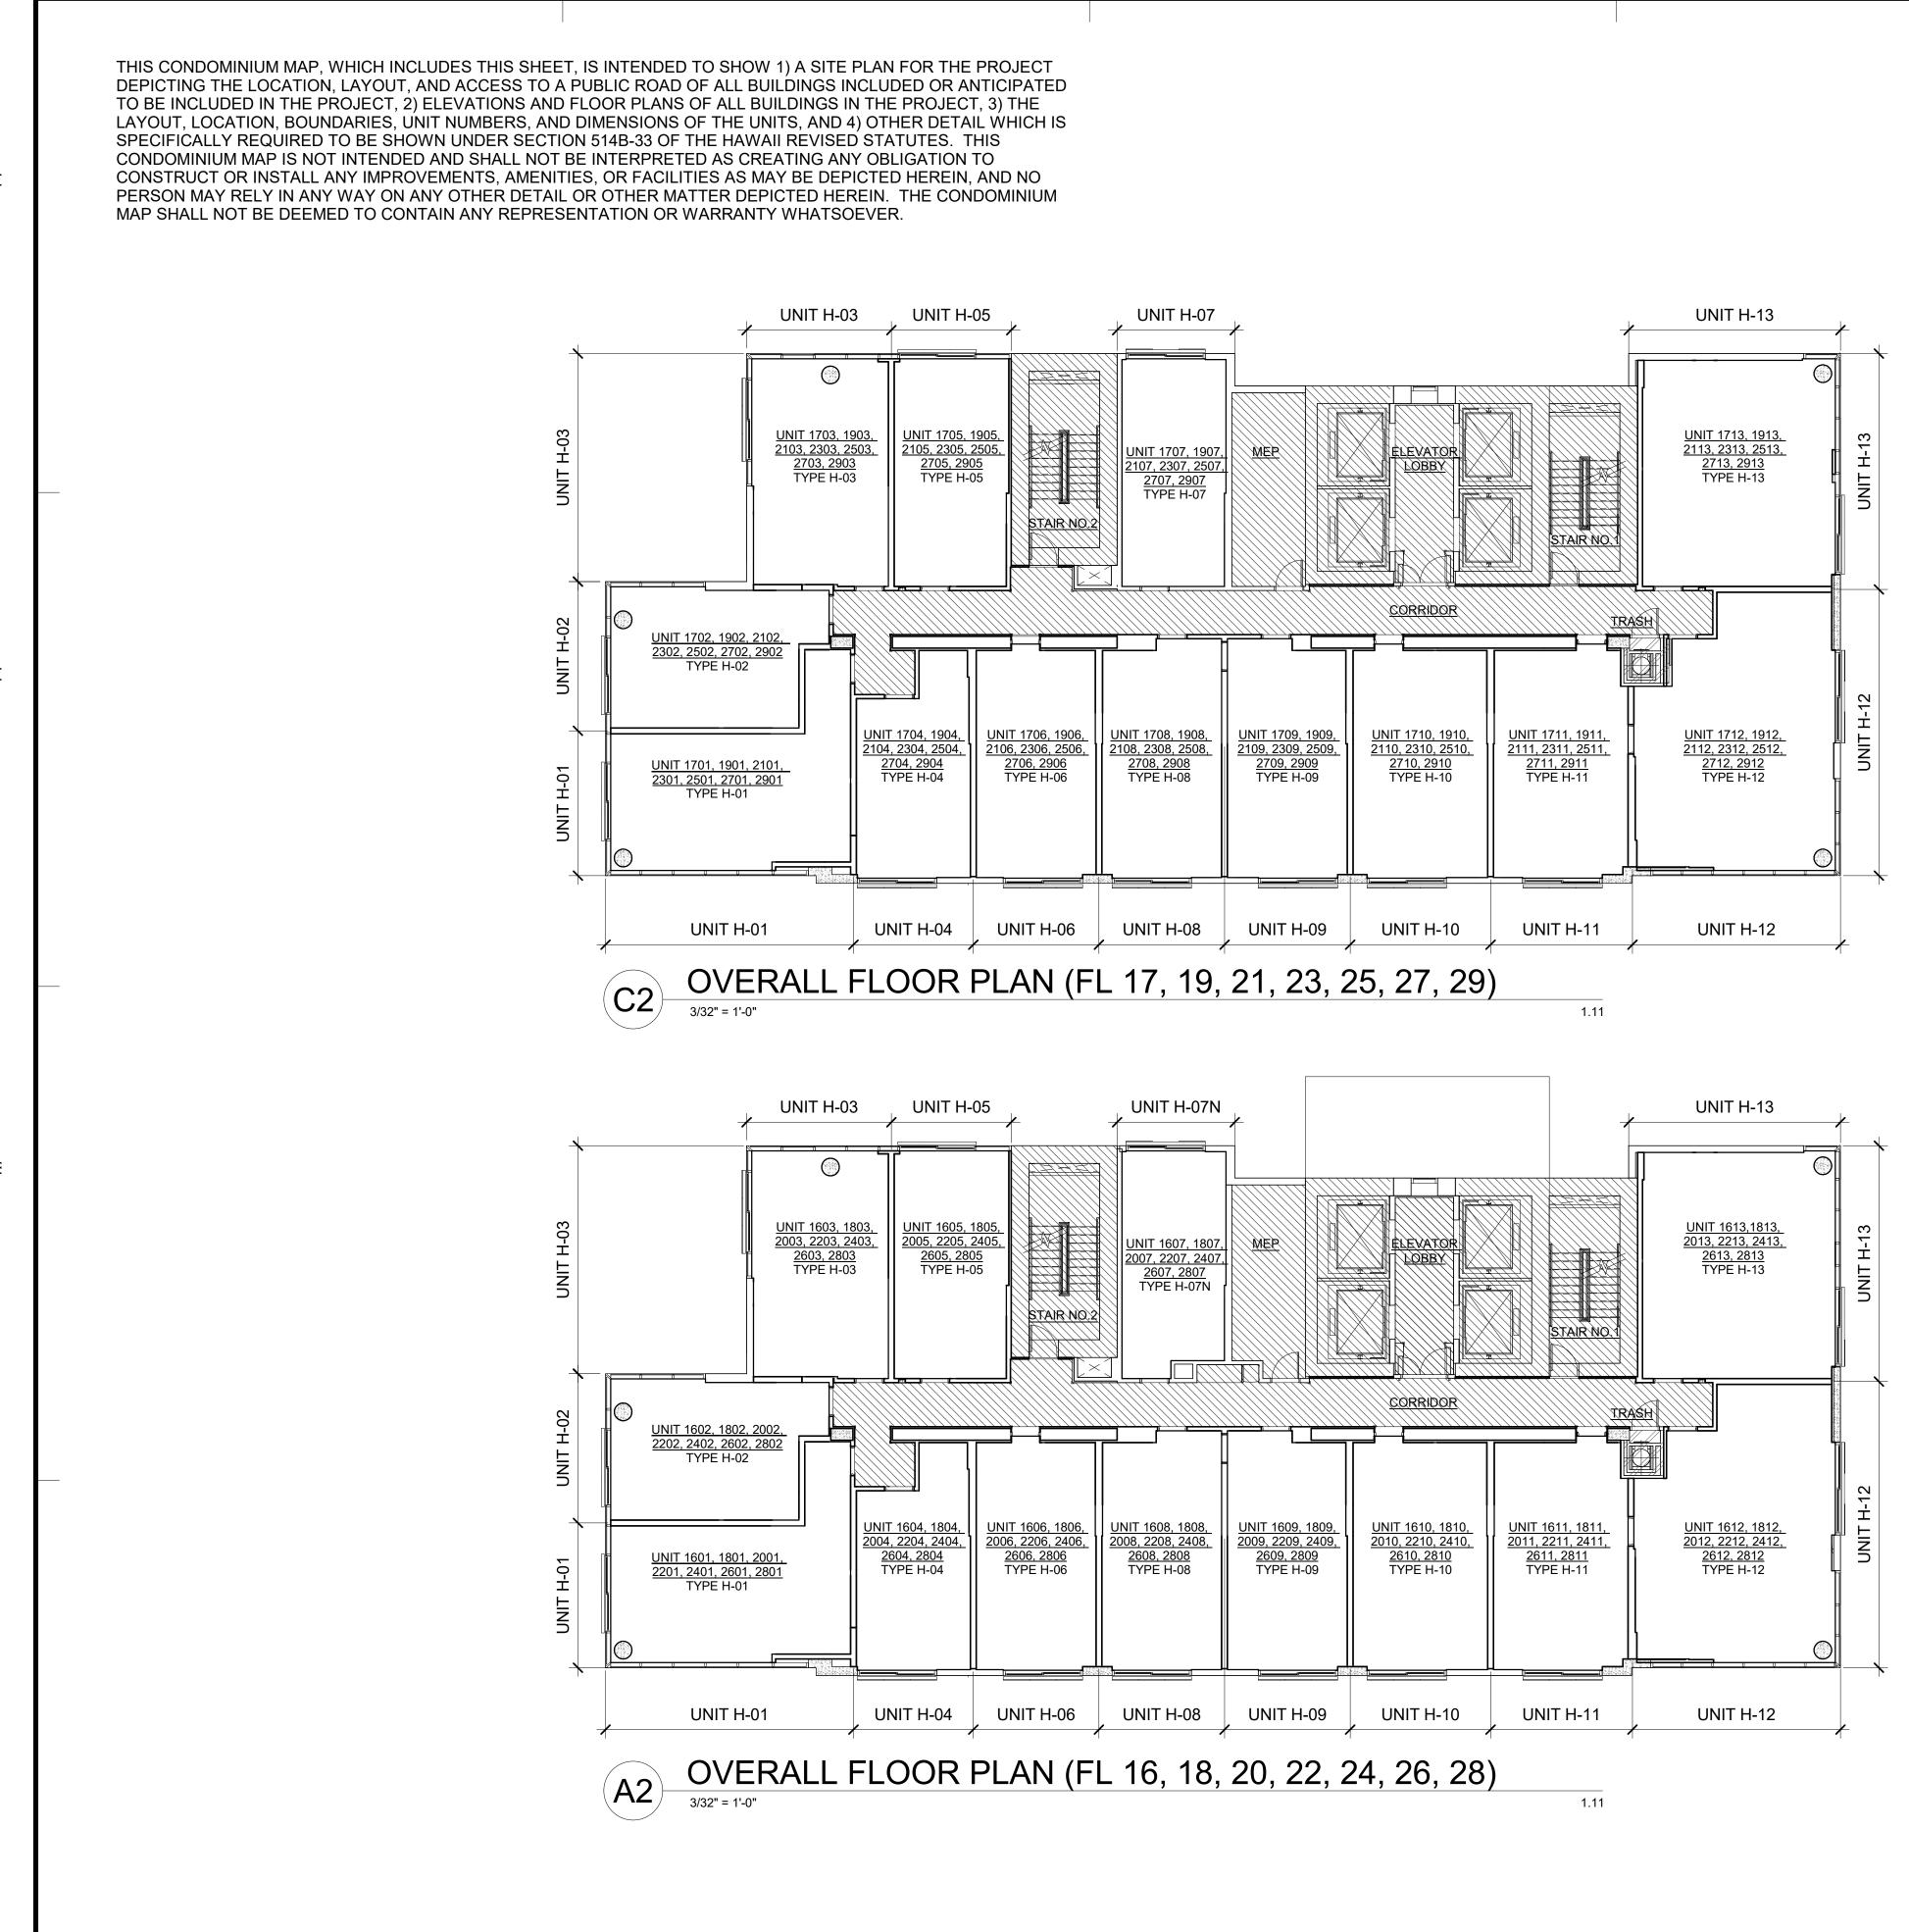

1

|                              |                                                | Desig<br>Partn<br>Incor         | ers                                                   | ted                              |
|------------------------------|------------------------------------------------|---------------------------------|-------------------------------------------------------|----------------------------------|
|                              |                                                | Signatu                         | re<br>on Date of the                                  | Liconso                          |
|                              |                                                | This wo<br>or under<br>construe | rk was prepare<br>r my supervisio<br>ction of this pr | ed by me<br>on and<br>oject will |
|                              |                                                | be unde                         | r my observati                                        | on.                              |
| Revision Number/ Description |                                                |                                 |                                                       |                                  |
| Project Name                 | JI Avalon Caphridge, II C -                    | Kapiolani Blvd. Development     | 1390 KAPIOLANI BLVD.                                  | TMK: 2-3-016:003 & 004 (PORTION) |
| Drawi<br>SIXTE               | ng Title<br>EENTH THRU <sup>-</sup><br>PR PLAN | <b>IWENTY</b>                   | -NINTH                                                |                                  |
| Drawr                        |                                                | ked                             | NOV 202<br>Designe                                    | ed                               |
|                              | ICK, EKJ RK MG                                 |                                 |                                                       |                                  |
|                              | <b>P</b> R                                     | -1                              | .1                                                    | 1                                |
| Sheet                        | : No of                                        |                                 |                                                       |                                  |