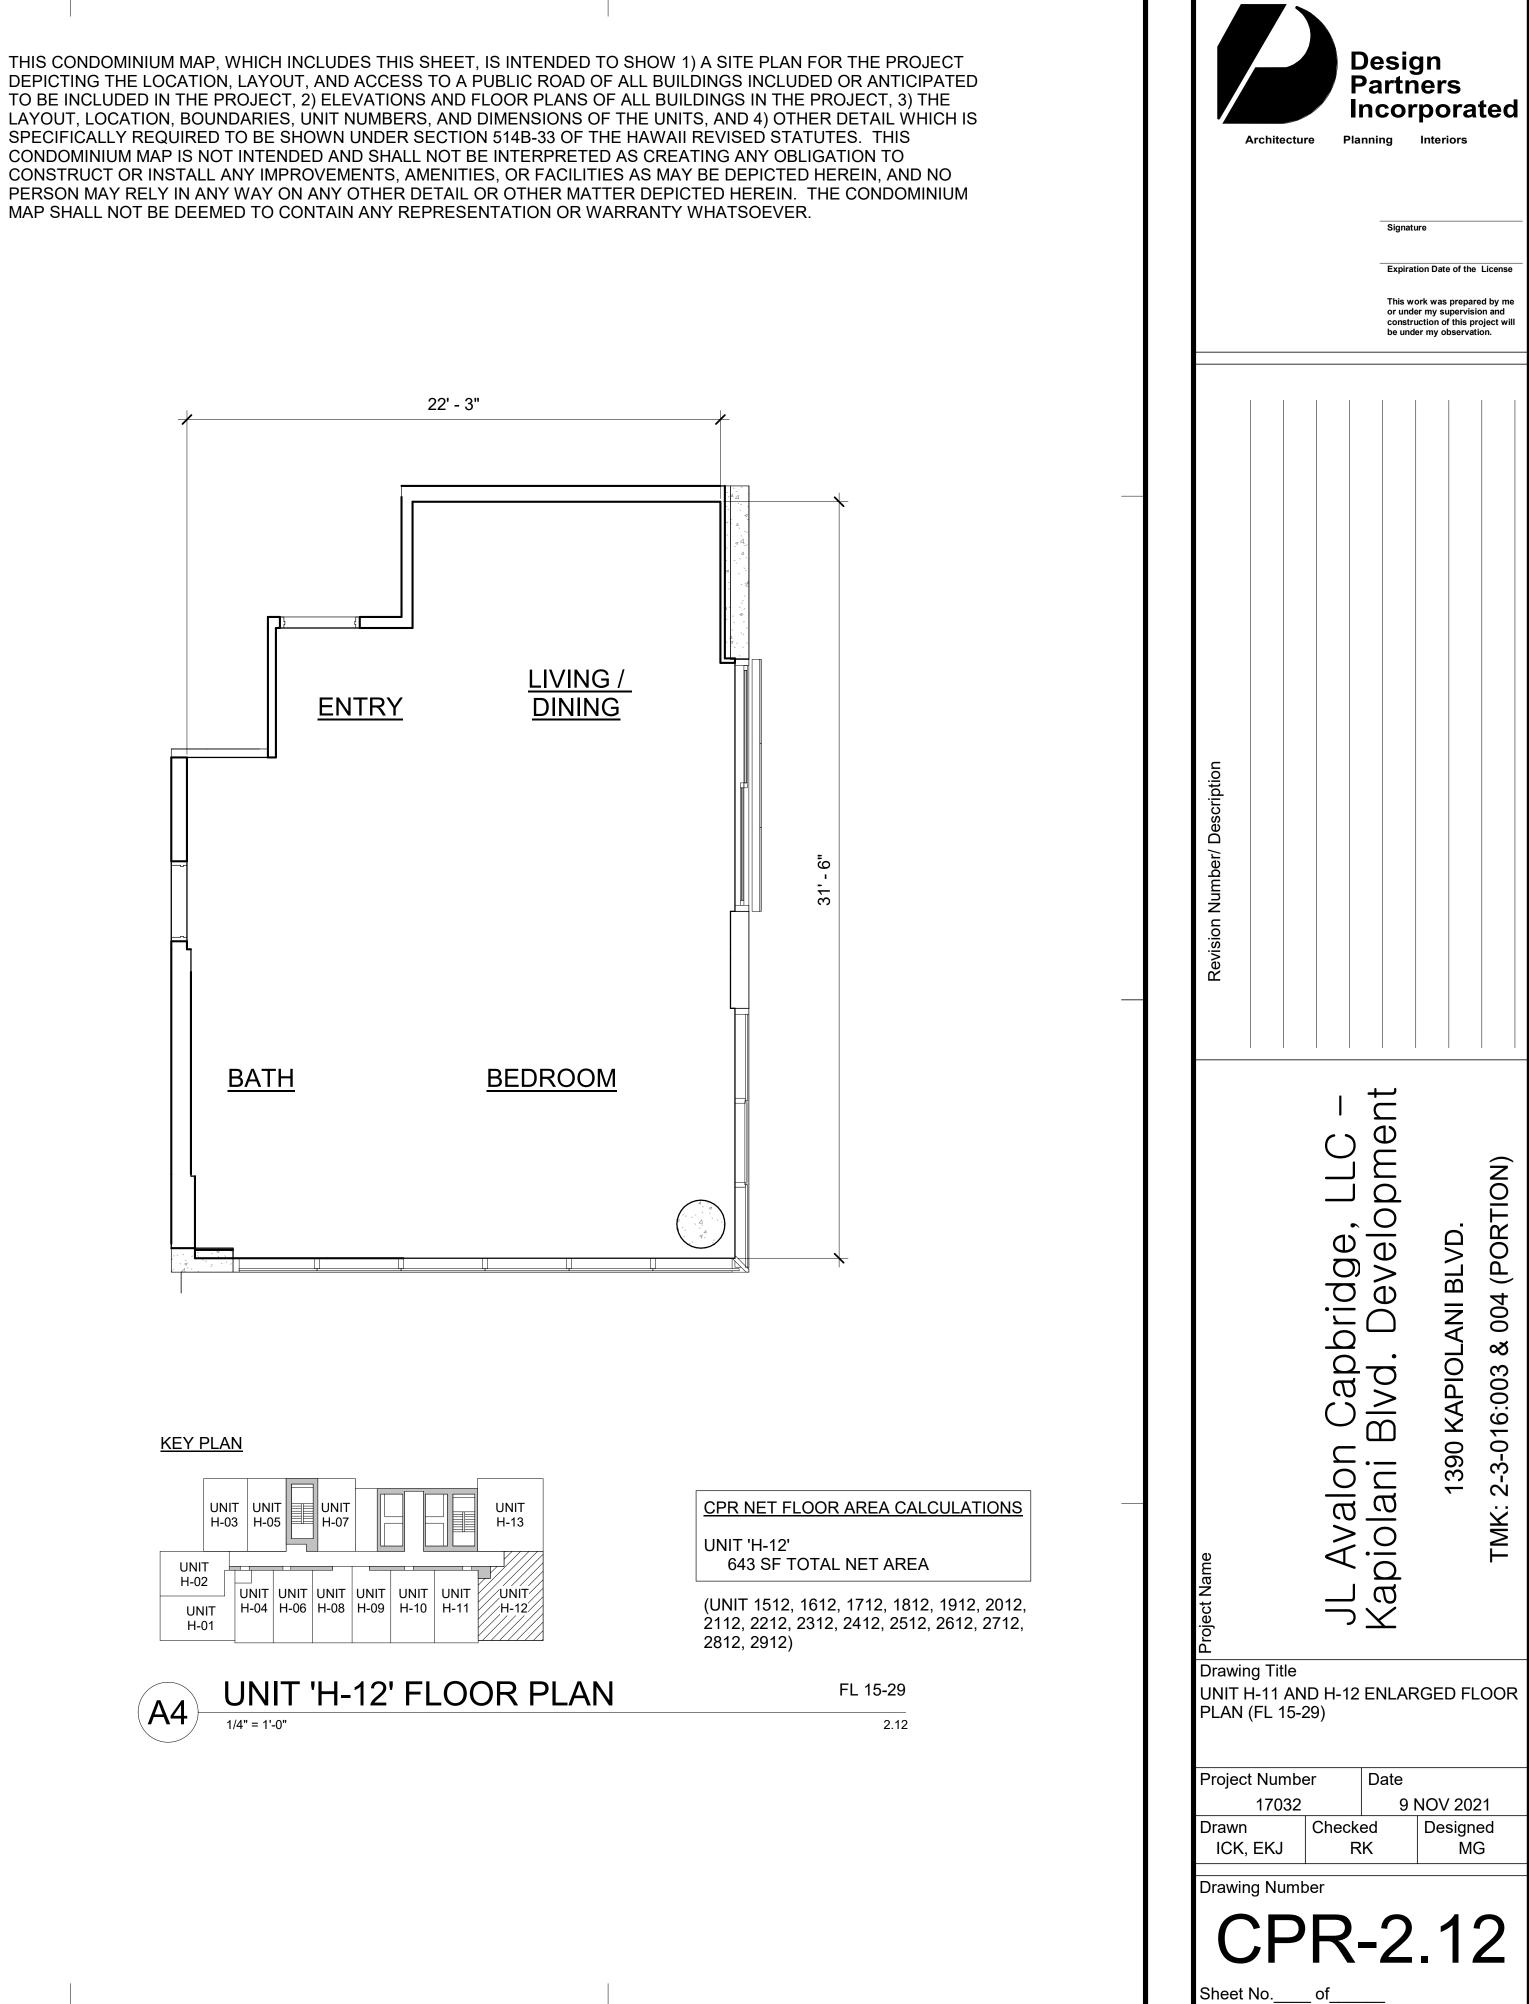

## 1390 KAPIOLANI BLVD HONOLULU, HAWAII 96814

DEVELOPER JL AVALON CAPBRIDGE, LLC PRIMARY CONTACT: TIM LEE

THIS CONDOMINIUM MAP, WHICH INCLUDES THIS SHEET, IS INTENDED TO SHOW 1) A SITE PLAN FOR THE PROJECT DEPICTING THE LOCATION, LAYOUT, AND ACCESS TO A PUBLIC ROAD OF ALL BUILDINGS INCLUDED OR ANTICIPATED TO BE INCLUDED IN THE PROJECT, 2) ELEVATIONS AND FLOOR PLANS OF ALL BUILDINGS IN THE PROJECT, 3) THE LAYOUT, LOCATION, BOUNDARIES, UNIT NUMBERS, AND DIMENSIONS OF THE UNITS, AND 4) OTHER DETAIL WHICH IS SPECIFICALLY REQUIRED TO BE SHOWN UNDER SECTION 514B-33 OF THE HAWAII REVISED STATUTES. THIS CONDOMINIUM MAP IS NOT INTENDED AND SHALL NOT BE INTERPRETED AS CREATING ANY OBLIGATION TO CONSTRUCT OR INSTALL ANY IMPROVEMENTS, AMENITIES, OR FACILITIES AS MAY BE DEPICTED HEREIN, AND NO PERSON MAY RELY IN ANY WAY ON ANY OTHER DETAIL OR OTHER MATTER DEPICTED HEREIN. THE CONDOMINIUM MAP SHALL NOT BE DEEMED TO CONTAIN ANY REPRESENTATION OR WARRANTY WHATSOEVER.