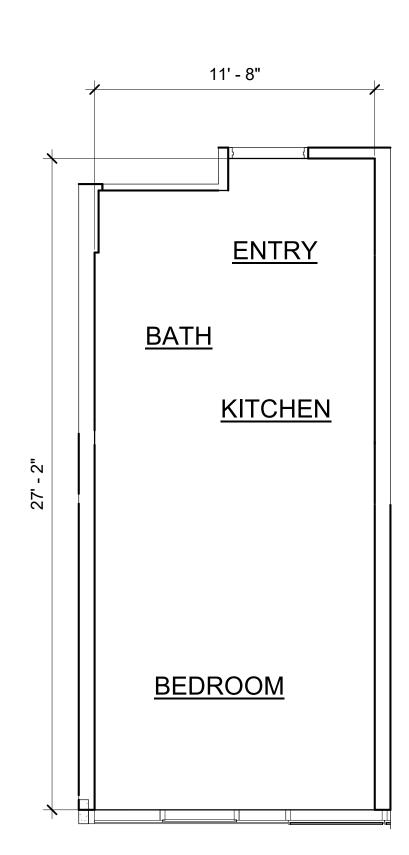

|              | CPR SKY EAST                                            |
|--------------|---------------------------------------------------------|
| Sheet Number | SHEET NAME                                              |
|              |                                                         |
| CPR-2.10     | UNIT H-07/H-07N AND H-08 ENLARGED FLOOR PLAN (FL 16-29) |
| CPR-2.11     | UNIT H-09 AND H-10 ENLARGED FLOOR PLAN (FL 16-29)       |
| CPR-2.12     | UNIT H-11 AND H-12 ENLARGED FLOOR PLAN (FL 15-29)       |
| CPR-2.13     | UNIT H-13 ENLARGED FLOOR PLAN (FL 15-29)                |
| CPR-2.14     | UNIT E-01 AND E-02 ENLARGED FLOOR PLAN (FL 30-34)       |
| CPR-2.15     | UNIT E-03 AND E-04 ENLARGED FLOOR PLAN (FL 30-34)       |
| CPR-2.16     | UNIT E-05 AND E-06 ENLARGED FLOOR PLAN (FL 30-34)       |
| CPR-2.17     | UNIT E-07 AND E-08/E-08N ENLARGED FLOOR PLAN (FL 30-34) |
| CPR-2.18     | UNIT E-09 AND E-10 ENLARGED FLOOR PLAN (FL 30-34)       |
| CPR-2.19     | UNIT E-11 AND E-12 ENLARGED FLOOR PLAN (FL 30-34)       |
| CPR-2.20     | UNIT E-13 ENLARGED FLOOR PLAN (FL 30-34)                |
| CPR-2.21     | UNIT G-01 AND G-02 ENLARGED FLOOR PLAN (FL 35-38)       |
| CPR-2.22     | UNIT G-03 AND G-04/G-04N ENLARGED FLOOR PLAN (FL 35-38) |
| CPR-2.23     | UNIT G-05 AND G-06 ENLARGED FLOOR PLAN (FL 35-38)       |
| CPR-2.24     | UNIT G-07 AND G-08 ENLARGED FLOOR PLAN (FL 35-38)       |
| CPR-2.25     | UNIT G-09 AND G-10 ENLARGED FLOOR PLAN (FL 35-38)       |
| CPR-2.26     | UNIT PH-01 AND PH-02 ENLARGED FLOOR PLAN (FL 39)        |
| CPR-2.27     | UNIT PH-03 AND PH-04 ENLARGED FLOOR PLAN (FL 39)        |
| CPR-2.28     | UNIT PH-05 AND PH-06 ENLARGED FLOOR PLAN (FL 39)        |
| CPR-2.29     | UNIT PH-07 ENLARGED FLOOR PLAN (FL 39)                  |
| CPR-2.31     | COMMERCIAL UNIT 2, 4 AND 5 FLOOR PLAN                   |
| CPR-2.32     | FRONT DESK UNIT FLOOR PLAN                              |
| CPR-2.33     | PARKING UNIT FLOOR PLAN                                 |
| CPR-3.00     | NORTH AND EAST EXTERIOR ELEVATIONS                      |
| CPR-3.01     | SOUTH AND WEST EXTERIOR ELEVATIONS                      |
| CPR-4.00     | COMMON ELEMENTS - FIRST FLOOR                           |
| CPR-4.01     | COMMON ELEMENTS - TYPICAL PARKING FLOORS                |
| CPR-4.02     | COMMON ELEMENTS - RECREATIONAL DECK - EIGHTH FLOOR      |