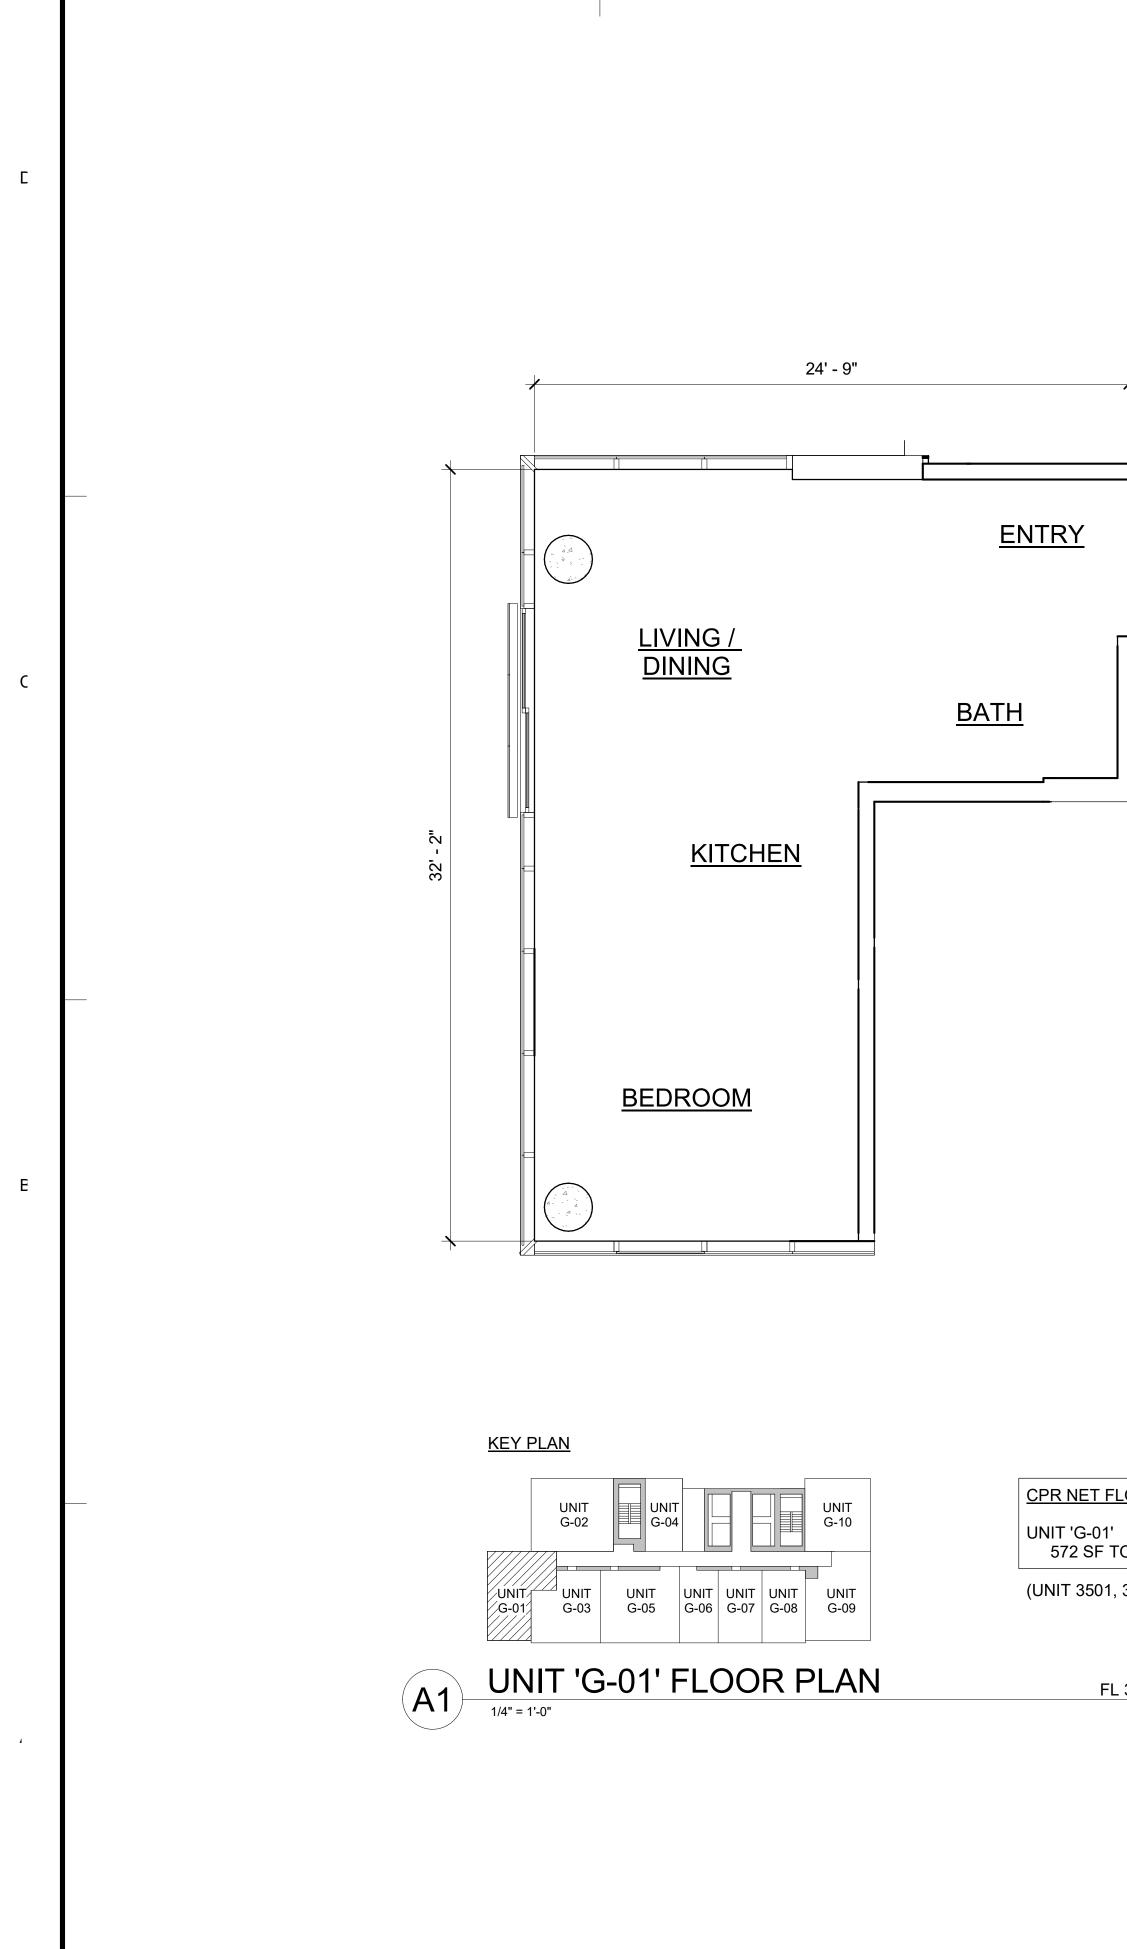

|              | CPR SKY EAST                                            |
|--------------|---------------------------------------------------------|
| Sheet Number | SHEET NAME                                              |
|              |                                                         |
| CPR-2.10     | UNIT H-07/H-07N AND H-08 ENLARGED FLOOR PLAN (FL 16-29) |
| CPR-2.11     | UNIT H-09 AND H-10 ENLARGED FLOOR PLAN (FL 16-29)       |
| CPR-2.12     | UNIT H-11 AND H-12 ENLARGED FLOOR PLAN (FL 15-29)       |
| CPR-2.13     | UNIT H-13 ENLARGED FLOOR PLAN (FL 15-29)                |
| CPR-2.14     | UNIT E-01 AND E-02 ENLARGED FLOOR PLAN (FL 30-34)       |
| CPR-2.15     | UNIT E-03 AND E-04 ENLARGED FLOOR PLAN (FL 30-34)       |
| CPR-2.16     | UNIT E-05 AND E-06 ENLARGED FLOOR PLAN (FL 30-34)       |
| CPR-2.17     | UNIT E-07 AND E-08/E-08N ENLARGED FLOOR PLAN (FL 30-34) |
| CPR-2.18     | UNIT E-09 AND E-10 ENLARGED FLOOR PLAN (FL 30-34)       |
| CPR-2.19     | UNIT E-11 AND E-12 ENLARGED FLOOR PLAN (FL 30-34)       |
| CPR-2.20     | UNIT E-13 ENLARGED FLOOR PLAN (FL 30-34)                |
| CPR-2.21     | UNIT G-01 AND G-02 ENLARGED FLOOR PLAN (FL 35-38)       |
| CPR-2.22     | UNIT G-03 AND G-04/G-04N ENLARGED FLOOR PLAN (FL 35-38) |
| CPR-2.23     | UNIT G-05 AND G-06 ENLARGED FLOOR PLAN (FL 35-38)       |
| CPR-2.24     | UNIT G-07 AND G-08 ENLARGED FLOOR PLAN (FL 35-38)       |
| CPR-2.25     | UNIT G-09 AND G-10 ENLARGED FLOOR PLAN (FL 35-38)       |
| CPR-2.26     | UNIT PH-01 AND PH-02 ENLARGED FLOOR PLAN (FL 39)        |
| CPR-2.27     | UNIT PH-03 AND PH-04 ENLARGED FLOOR PLAN (FL 39)        |
| CPR-2.28     | UNIT PH-05 AND PH-06 ENLARGED FLOOR PLAN (FL 39)        |
| CPR-2.29     | UNIT PH-07 ENLARGED FLOOR PLAN (FL 39)                  |
| CPR-2.31     | COMMERCIAL UNIT 2, 4 AND 5 FLOOR PLAN                   |
| CPR-2.32     | FRONT DESK UNIT FLOOR PLAN                              |
| CPR-2.33     | PARKING UNIT FLOOR PLAN                                 |
| CPR-3.00     | NORTH AND EAST EXTERIOR ELEVATIONS                      |
| CPR-3.01     | SOUTH AND WEST EXTERIOR ELEVATIONS                      |
| CPR-4.00     | COMMON ELEMENTS - FIRST FLOOR                           |
| CPR-4.01     | COMMON ELEMENTS - TYPICAL PARKING FLOORS                |
| CPR-4.02     | COMMON ELEMENTS - RECREATIONAL DECK - EIGHTH FLOOR      |