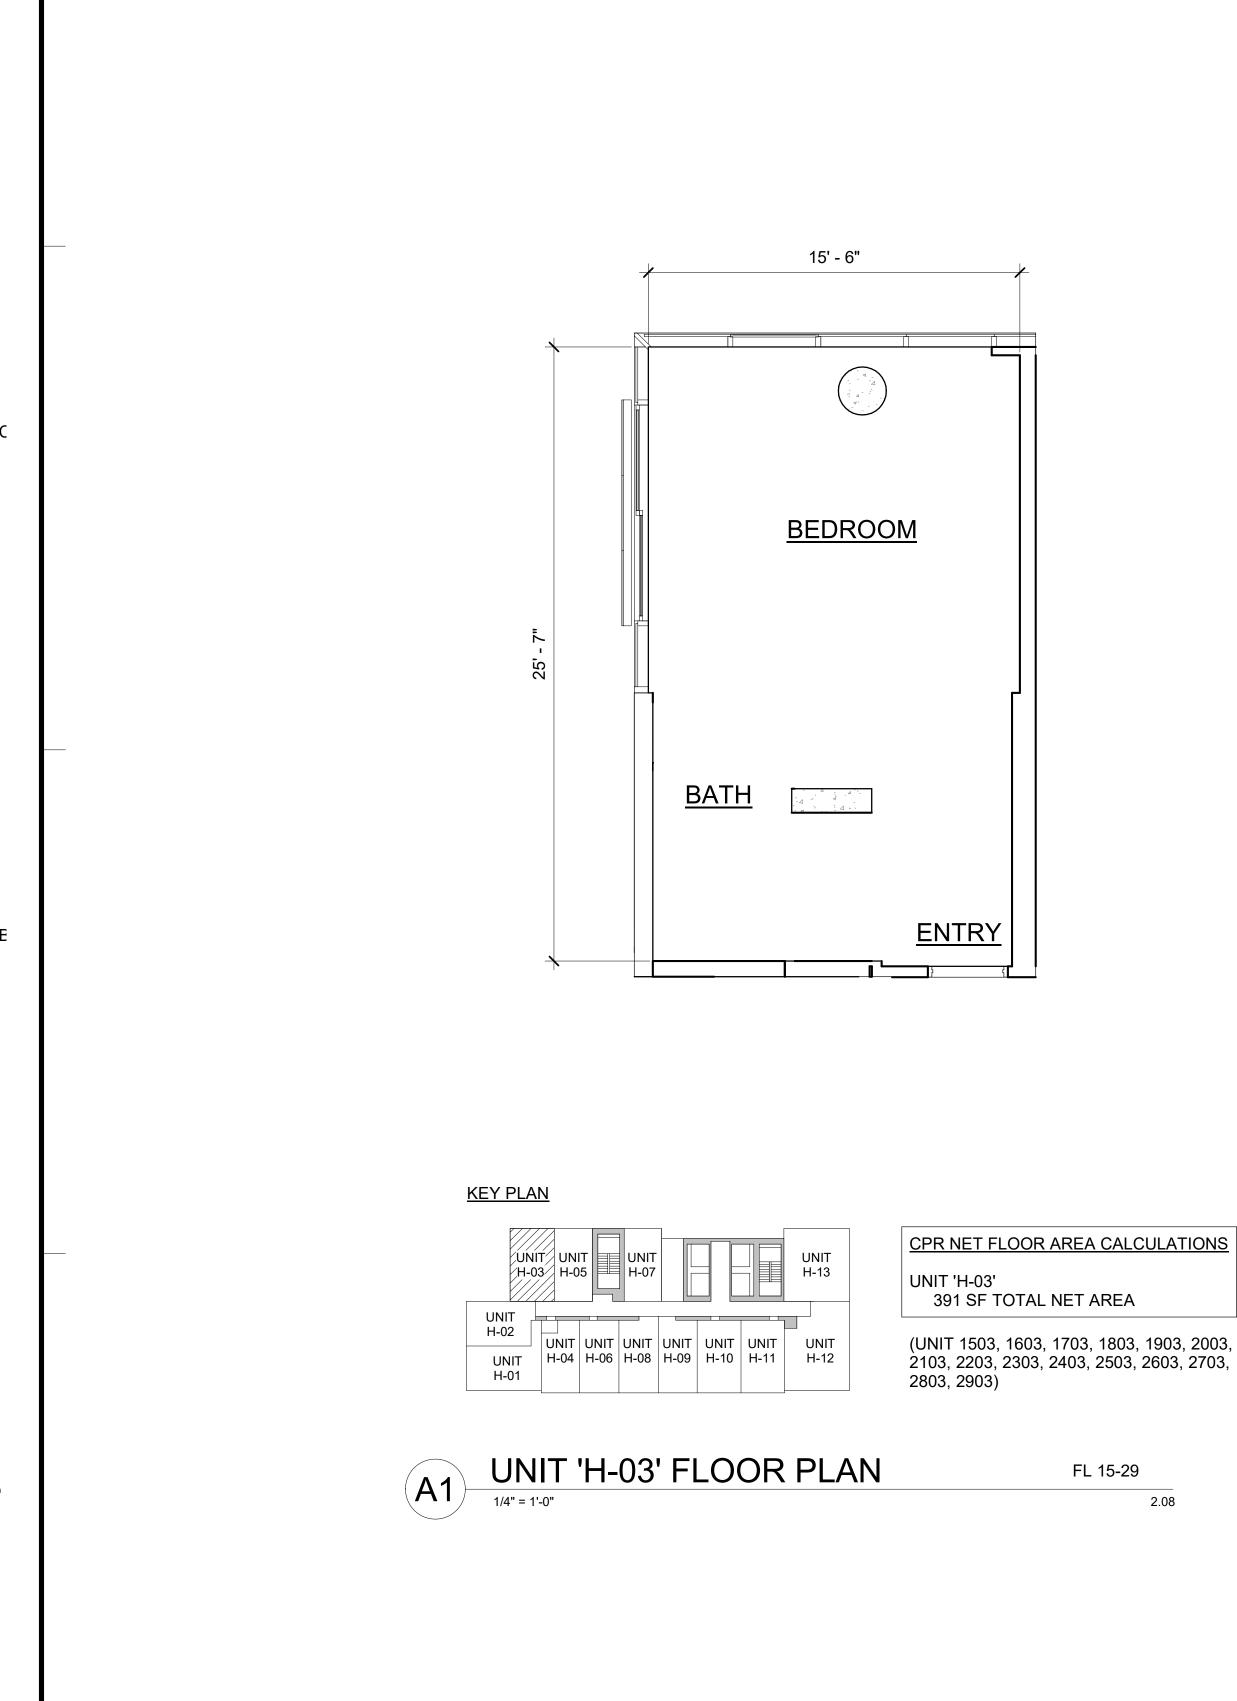

|              | CPR SKY EAST                                            |
|--------------|---------------------------------------------------------|
| Sheet Number | SHEET NAME                                              |
|              |                                                         |
| CPR-2.10     | UNIT H-07/H-07N AND H-08 ENLARGED FLOOR PLAN (FL 16-29) |
| CPR-2.11     | UNIT H-09 AND H-10 ENLARGED FLOOR PLAN (FL 16-29)       |
| CPR-2.12     | UNIT H-11 AND H-12 ENLARGED FLOOR PLAN (FL 15-29)       |
| CPR-2.13     | UNIT H-13 ENLARGED FLOOR PLAN (FL 15-29)                |
| CPR-2.14     | UNIT E-01 AND E-02 ENLARGED FLOOR PLAN (FL 30-34)       |
| CPR-2.15     | UNIT E-03 AND E-04 ENLARGED FLOOR PLAN (FL 30-34)       |
| CPR-2.16     | UNIT E-05 AND E-06 ENLARGED FLOOR PLAN (FL 30-34)       |
| CPR-2.17     | UNIT E-07 AND E-08/E-08N ENLARGED FLOOR PLAN (FL 30-34) |
| CPR-2.18     | UNIT E-09 AND E-10 ENLARGED FLOOR PLAN (FL 30-34)       |
| CPR-2.19     | UNIT E-11 AND E-12 ENLARGED FLOOR PLAN (FL 30-34)       |
| CPR-2.20     | UNIT E-13 ENLARGED FLOOR PLAN (FL 30-34)                |
| CPR-2.21     | UNIT G-01 AND G-02 ENLARGED FLOOR PLAN (FL 35-38)       |
| CPR-2.22     | UNIT G-03 AND G-04/G-04N ENLARGED FLOOR PLAN (FL 35-38) |
| CPR-2.23     | UNIT G-05 AND G-06 ENLARGED FLOOR PLAN (FL 35-38)       |
| CPR-2.24     | UNIT G-07 AND G-08 ENLARGED FLOOR PLAN (FL 35-38)       |
| CPR-2.25     | UNIT G-09 AND G-10 ENLARGED FLOOR PLAN (FL 35-38)       |
| CPR-2.26     | UNIT PH-01 AND PH-02 ENLARGED FLOOR PLAN (FL 39)        |
| CPR-2.27     | UNIT PH-03 AND PH-04 ENLARGED FLOOR PLAN (FL 39)        |
| CPR-2.28     | UNIT PH-05 AND PH-06 ENLARGED FLOOR PLAN (FL 39)        |
| CPR-2.29     | UNIT PH-07 ENLARGED FLOOR PLAN (FL 39)                  |
| CPR-2.31     | COMMERCIAL UNIT 2, 4 AND 5 FLOOR PLAN                   |
| CPR-2.32     | FRONT DESK UNIT FLOOR PLAN                              |
| CPR-2.33     | PARKING UNIT FLOOR PLAN                                 |
| CPR-3.00     | NORTH AND EAST EXTERIOR ELEVATIONS                      |
| CPR-3.01     | SOUTH AND WEST EXTERIOR ELEVATIONS                      |
| CPR-4.00     | COMMON ELEMENTS - FIRST FLOOR                           |
| CPR-4.01     | COMMON ELEMENTS - TYPICAL PARKING FLOORS                |
| CPR-4.02     | COMMON ELEMENTS - RECREATIONAL DECK - EIGHTH FLOOR      |