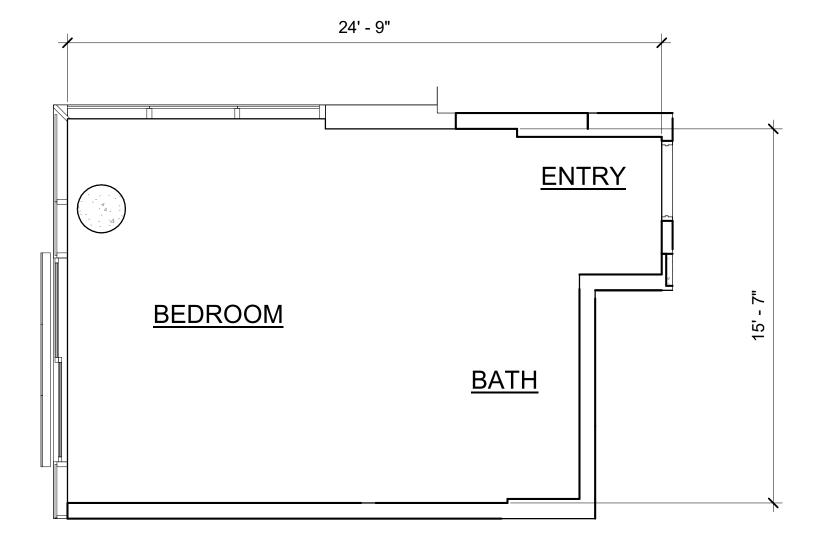

|              | CPR SKY EAST                                            |
|--------------|---------------------------------------------------------|
| Sheet Number | SHEET NAME                                              |
|              |                                                         |
| CPR-2.10     | UNIT H-07/H-07N AND H-08 ENLARGED FLOOR PLAN (FL 16-29) |
| CPR-2.11     | UNIT H-09 AND H-10 ENLARGED FLOOR PLAN (FL 16-29)       |
| CPR-2.12     | UNIT H-11 AND H-12 ENLARGED FLOOR PLAN (FL 15-29)       |
| CPR-2.13     | UNIT H-13 ENLARGED FLOOR PLAN (FL 15-29)                |
| CPR-2.14     | UNIT E-01 AND E-02 ENLARGED FLOOR PLAN (FL 30-34)       |
| CPR-2.15     | UNIT E-03 AND E-04 ENLARGED FLOOR PLAN (FL 30-34)       |
| CPR-2.16     | UNIT E-05 AND E-06 ENLARGED FLOOR PLAN (FL 30-34)       |
| CPR-2.17     | UNIT E-07 AND E-08/E-08N ENLARGED FLOOR PLAN (FL 30-34) |
| CPR-2.18     | UNIT E-09 AND E-10 ENLARGED FLOOR PLAN (FL 30-34)       |
| CPR-2.19     | UNIT E-11 AND E-12 ENLARGED FLOOR PLAN (FL 30-34)       |
| CPR-2.20     | UNIT E-13 ENLARGED FLOOR PLAN (FL 30-34)                |
| CPR-2.21     | UNIT G-01 AND G-02 ENLARGED FLOOR PLAN (FL 35-38)       |
| CPR-2.22     | UNIT G-03 AND G-04/G-04N ENLARGED FLOOR PLAN (FL 35-38) |
| CPR-2.23     | UNIT G-05 AND G-06 ENLARGED FLOOR PLAN (FL 35-38)       |
| CPR-2.24     | UNIT G-07 AND G-08 ENLARGED FLOOR PLAN (FL 35-38)       |
| CPR-2.25     | UNIT G-09 AND G-10 ENLARGED FLOOR PLAN (FL 35-38)       |
| CPR-2.26     | UNIT PH-01 AND PH-02 ENLARGED FLOOR PLAN (FL 39)        |
| CPR-2.27     | UNIT PH-03 AND PH-04 ENLARGED FLOOR PLAN (FL 39)        |
| CPR-2.28     | UNIT PH-05 AND PH-06 ENLARGED FLOOR PLAN (FL 39)        |
| CPR-2.29     | UNIT PH-07 ENLARGED FLOOR PLAN (FL 39)                  |
| CPR-2.31     | COMMERCIAL UNIT 2, 4 AND 5 FLOOR PLAN                   |
| CPR-2.32     | FRONT DESK UNIT FLOOR PLAN                              |
| CPR-2.33     | PARKING UNIT FLOOR PLAN                                 |
| CPR-3.00     | NORTH AND EAST EXTERIOR ELEVATIONS                      |
| CPR-3.01     | SOUTH AND WEST EXTERIOR ELEVATIONS                      |
| CPR-4.00     | COMMON ELEMENTS - FIRST FLOOR                           |
| CPR-4.01     | COMMON ELEMENTS - TYPICAL PARKING FLOORS                |
| CPR-4.02     | COMMON ELEMENTS - RECREATIONAL DECK - EIGHTH FLOOR      |