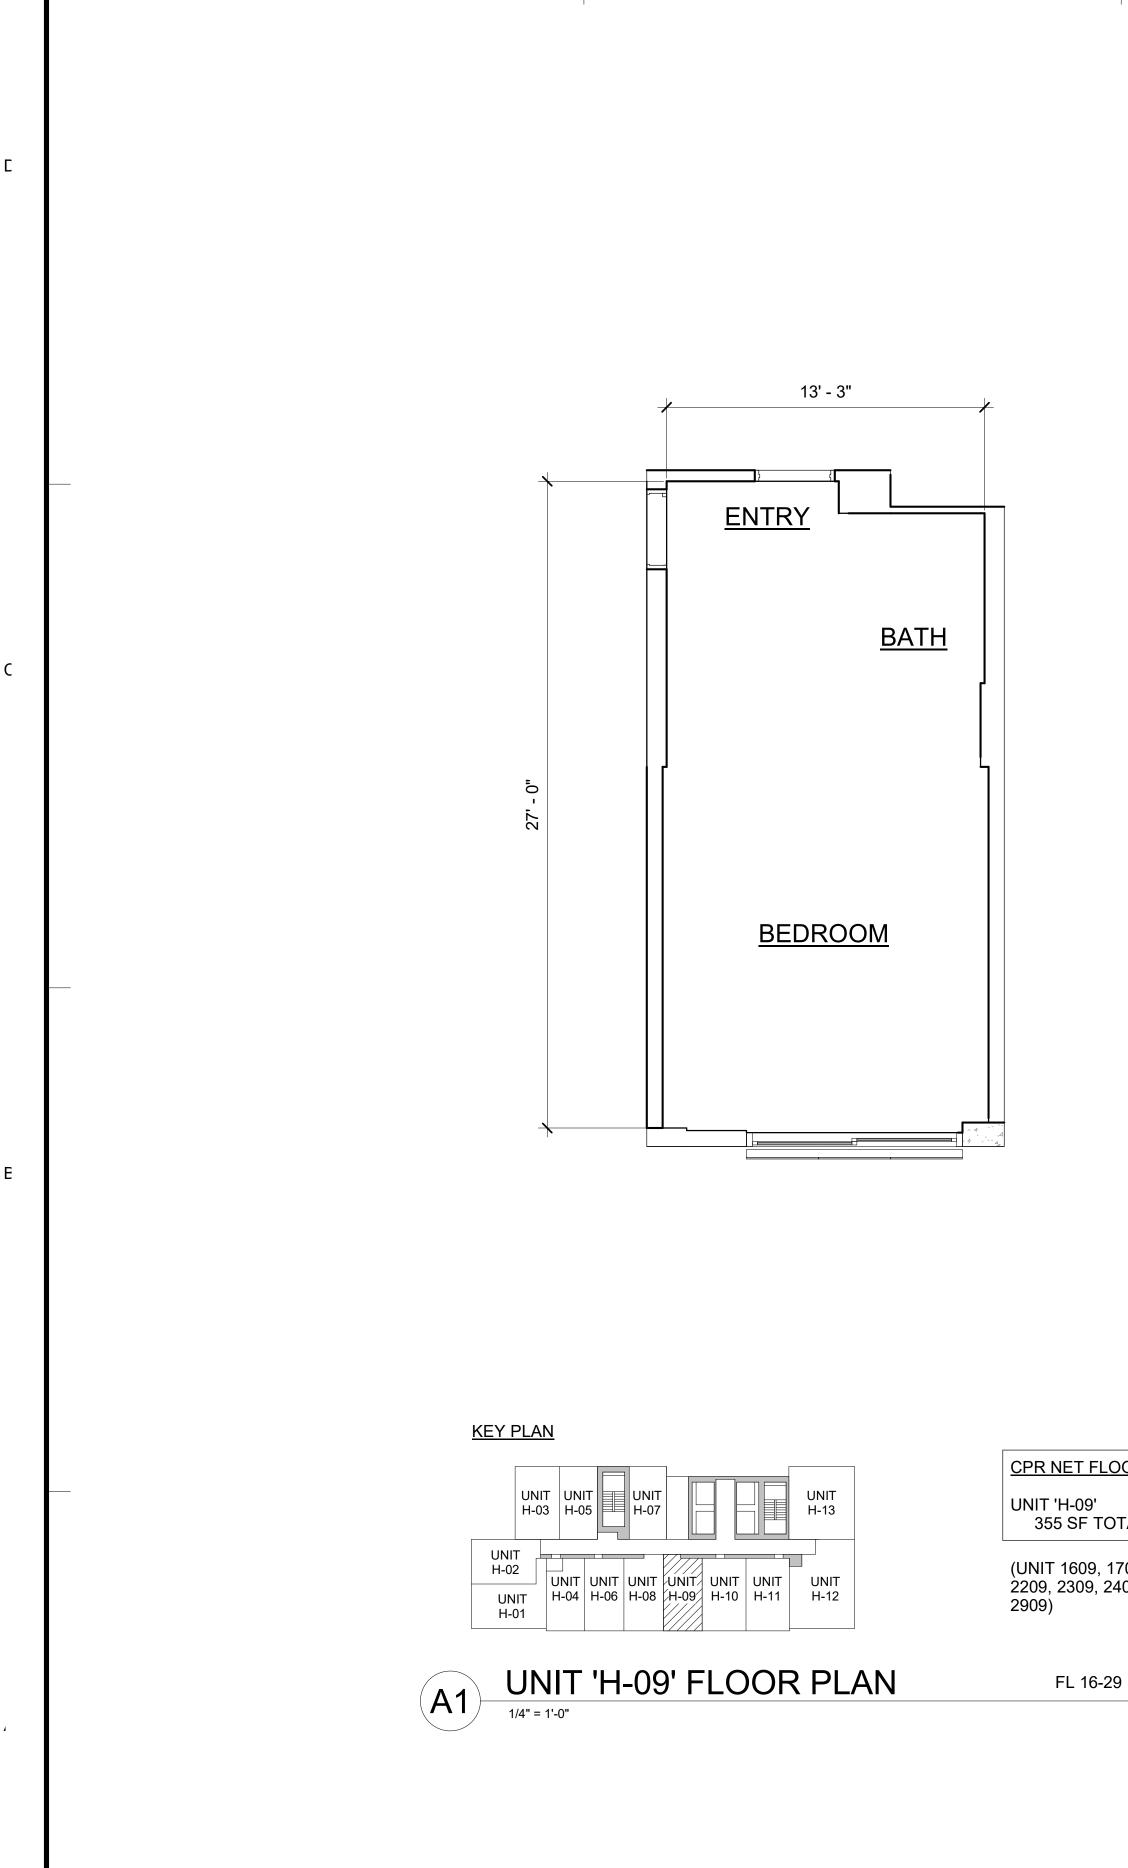

|              | CPR SKY EAST                                            |
|--------------|---------------------------------------------------------|
| Sheet Number | SHEET NAME                                              |
|              |                                                         |
| CPR-2.10     | UNIT H-07/H-07N AND H-08 ENLARGED FLOOR PLAN (FL 16-29) |
| CPR-2.11     | UNIT H-09 AND H-10 ENLARGED FLOOR PLAN (FL 16-29)       |
| CPR-2.12     | UNIT H-11 AND H-12 ENLARGED FLOOR PLAN (FL 15-29)       |
| CPR-2.13     | UNIT H-13 ENLARGED FLOOR PLAN (FL 15-29)                |
| CPR-2.14     | UNIT E-01 AND E-02 ENLARGED FLOOR PLAN (FL 30-34)       |
| CPR-2.15     | UNIT E-03 AND E-04 ENLARGED FLOOR PLAN (FL 30-34)       |
| CPR-2.16     | UNIT E-05 AND E-06 ENLARGED FLOOR PLAN (FL 30-34)       |
| CPR-2.17     | UNIT E-07 AND E-08/E-08N ENLARGED FLOOR PLAN (FL 30-34) |
| CPR-2.18     | UNIT E-09 AND E-10 ENLARGED FLOOR PLAN (FL 30-34)       |
| CPR-2.19     | UNIT E-11 AND E-12 ENLARGED FLOOR PLAN (FL 30-34)       |
| CPR-2.20     | UNIT E-13 ENLARGED FLOOR PLAN (FL 30-34)                |
| CPR-2.21     | UNIT G-01 AND G-02 ENLARGED FLOOR PLAN (FL 35-38)       |
| CPR-2.22     | UNIT G-03 AND G-04/G-04N ENLARGED FLOOR PLAN (FL 35-38) |
| CPR-2.23     | UNIT G-05 AND G-06 ENLARGED FLOOR PLAN (FL 35-38)       |
| CPR-2.24     | UNIT G-07 AND G-08 ENLARGED FLOOR PLAN (FL 35-38)       |
| CPR-2.25     | UNIT G-09 AND G-10 ENLARGED FLOOR PLAN (FL 35-38)       |
| CPR-2.26     | UNIT PH-01 AND PH-02 ENLARGED FLOOR PLAN (FL 39)        |
| CPR-2.27     | UNIT PH-03 AND PH-04 ENLARGED FLOOR PLAN (FL 39)        |
| CPR-2.28     | UNIT PH-05 AND PH-06 ENLARGED FLOOR PLAN (FL 39)        |
| CPR-2.29     | UNIT PH-07 ENLARGED FLOOR PLAN (FL 39)                  |
| CPR-2.31     | COMMERCIAL UNIT 2, 4 AND 5 FLOOR PLAN                   |
| CPR-2.32     | FRONT DESK UNIT FLOOR PLAN                              |
| CPR-2.33     | PARKING UNIT FLOOR PLAN                                 |
| CPR-3.00     | NORTH AND EAST EXTERIOR ELEVATIONS                      |
| CPR-3.01     | SOUTH AND WEST EXTERIOR ELEVATIONS                      |
| CPR-4.00     | COMMON ELEMENTS - FIRST FLOOR                           |
| CPR-4.01     | COMMON ELEMENTS - TYPICAL PARKING FLOORS                |
| CPR-4.02     | COMMON ELEMENTS - RECREATIONAL DECK - EIGHTH FLOOR      |