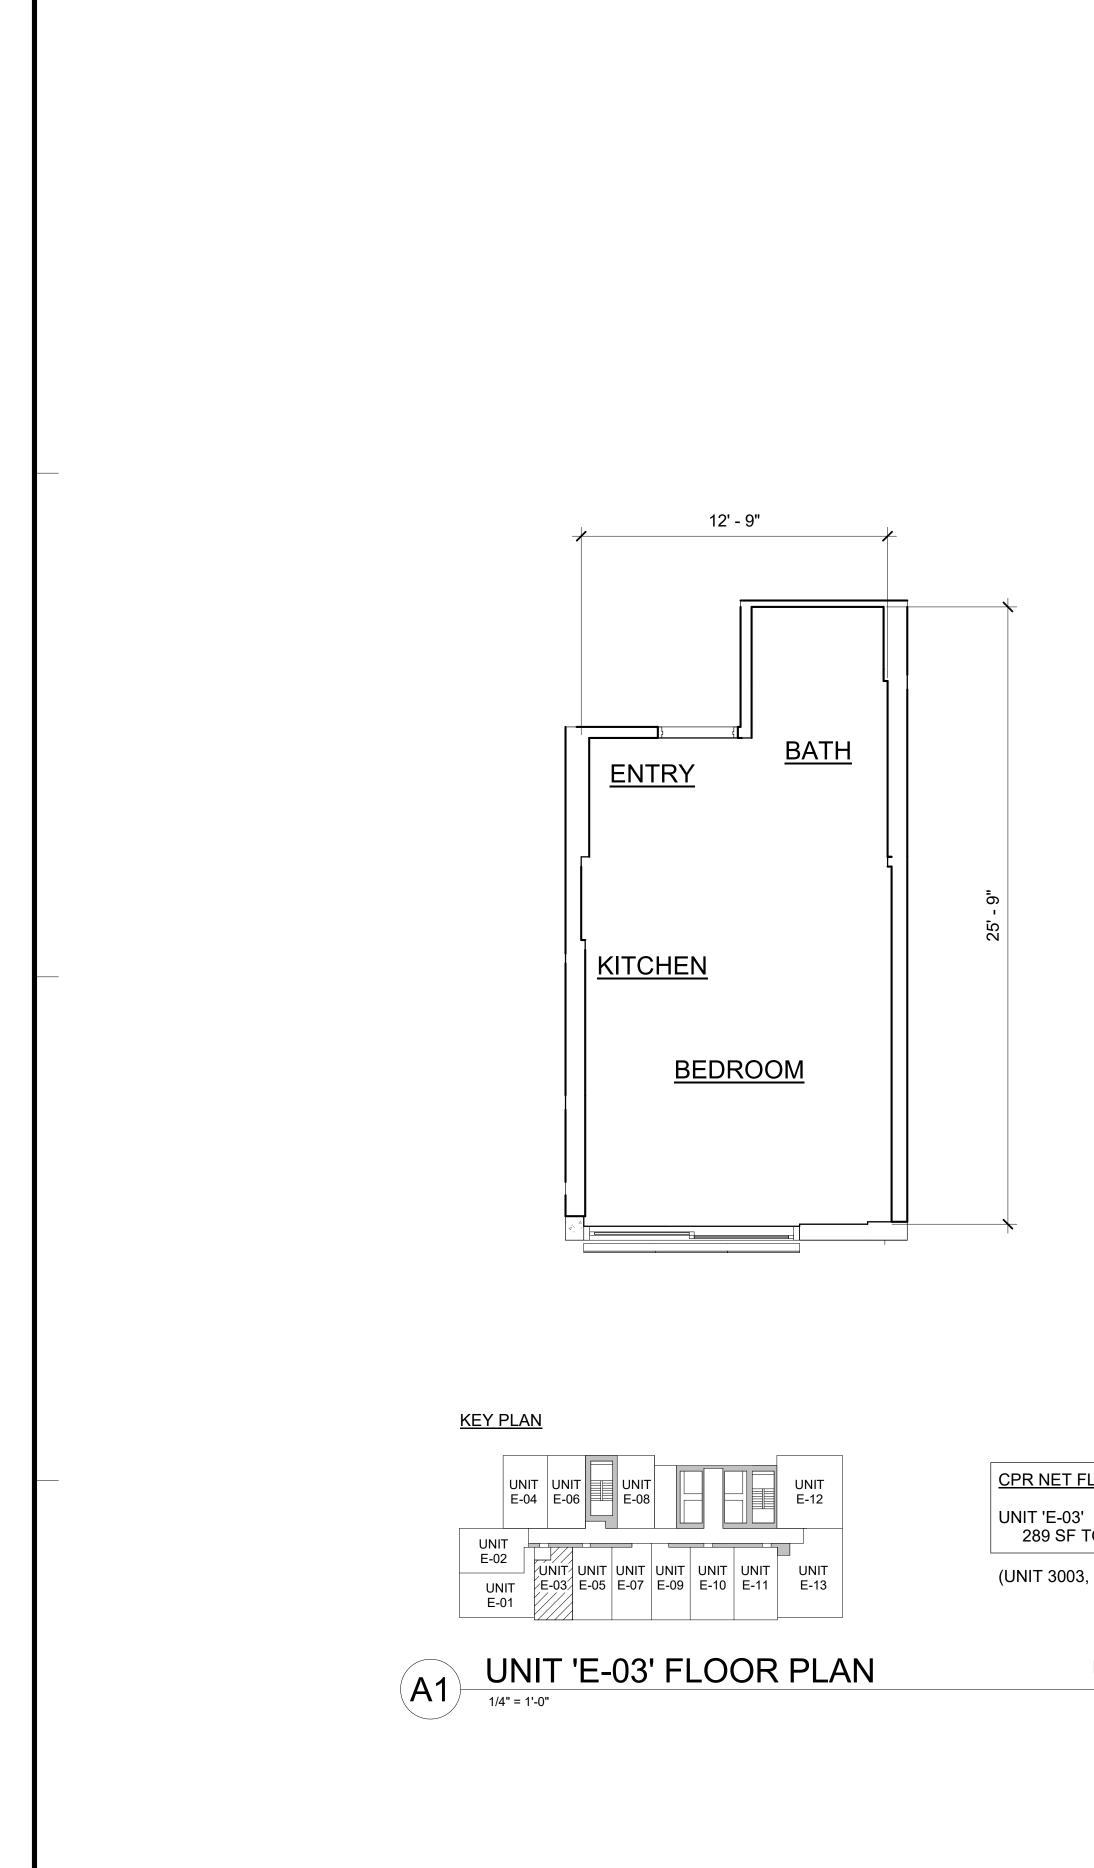

|              | CPR SKY EAST                                            |
|--------------|---------------------------------------------------------|
| Sheet Number | SHEET NAME                                              |
|              |                                                         |
| CPR-2.10     | UNIT H-07/H-07N AND H-08 ENLARGED FLOOR PLAN (FL 16-29) |
| CPR-2.11     | UNIT H-09 AND H-10 ENLARGED FLOOR PLAN (FL 16-29)       |
| CPR-2.12     | UNIT H-11 AND H-12 ENLARGED FLOOR PLAN (FL 15-29)       |
| CPR-2.13     | UNIT H-13 ENLARGED FLOOR PLAN (FL 15-29)                |
| CPR-2.14     | UNIT E-01 AND E-02 ENLARGED FLOOR PLAN (FL 30-34)       |
| CPR-2.15     | UNIT E-03 AND E-04 ENLARGED FLOOR PLAN (FL 30-34)       |
| CPR-2.16     | UNIT E-05 AND E-06 ENLARGED FLOOR PLAN (FL 30-34)       |
| CPR-2.17     | UNIT E-07 AND E-08/E-08N ENLARGED FLOOR PLAN (FL 30-34) |
| CPR-2.18     | UNIT E-09 AND E-10 ENLARGED FLOOR PLAN (FL 30-34)       |
| CPR-2.19     | UNIT E-11 AND E-12 ENLARGED FLOOR PLAN (FL 30-34)       |
| CPR-2.20     | UNIT E-13 ENLARGED FLOOR PLAN (FL 30-34)                |
| CPR-2.21     | UNIT G-01 AND G-02 ENLARGED FLOOR PLAN (FL 35-38)       |
| CPR-2.22     | UNIT G-03 AND G-04/G-04N ENLARGED FLOOR PLAN (FL 35-38) |
| CPR-2.23     | UNIT G-05 AND G-06 ENLARGED FLOOR PLAN (FL 35-38)       |
| CPR-2.24     | UNIT G-07 AND G-08 ENLARGED FLOOR PLAN (FL 35-38)       |
| CPR-2.25     | UNIT G-09 AND G-10 ENLARGED FLOOR PLAN (FL 35-38)       |
| CPR-2.26     | UNIT PH-01 AND PH-02 ENLARGED FLOOR PLAN (FL 39)        |
| CPR-2.27     | UNIT PH-03 AND PH-04 ENLARGED FLOOR PLAN (FL 39)        |
| CPR-2.28     | UNIT PH-05 AND PH-06 ENLARGED FLOOR PLAN (FL 39)        |
| CPR-2.29     | UNIT PH-07 ENLARGED FLOOR PLAN (FL 39)                  |
| CPR-2.31     | COMMERCIAL UNIT 2, 4 AND 5 FLOOR PLAN                   |
| CPR-2.32     | FRONT DESK UNIT FLOOR PLAN                              |
| CPR-2.33     | PARKING UNIT FLOOR PLAN                                 |
| CPR-3.00     | NORTH AND EAST EXTERIOR ELEVATIONS                      |
| CPR-3.01     | SOUTH AND WEST EXTERIOR ELEVATIONS                      |
| CPR-4.00     | COMMON ELEMENTS - FIRST FLOOR                           |
| CPR-4.01     | COMMON ELEMENTS - TYPICAL PARKING FLOORS                |
| CPR-4.02     | COMMON ELEMENTS - RECREATIONAL DECK - EIGHTH FLOOR      |