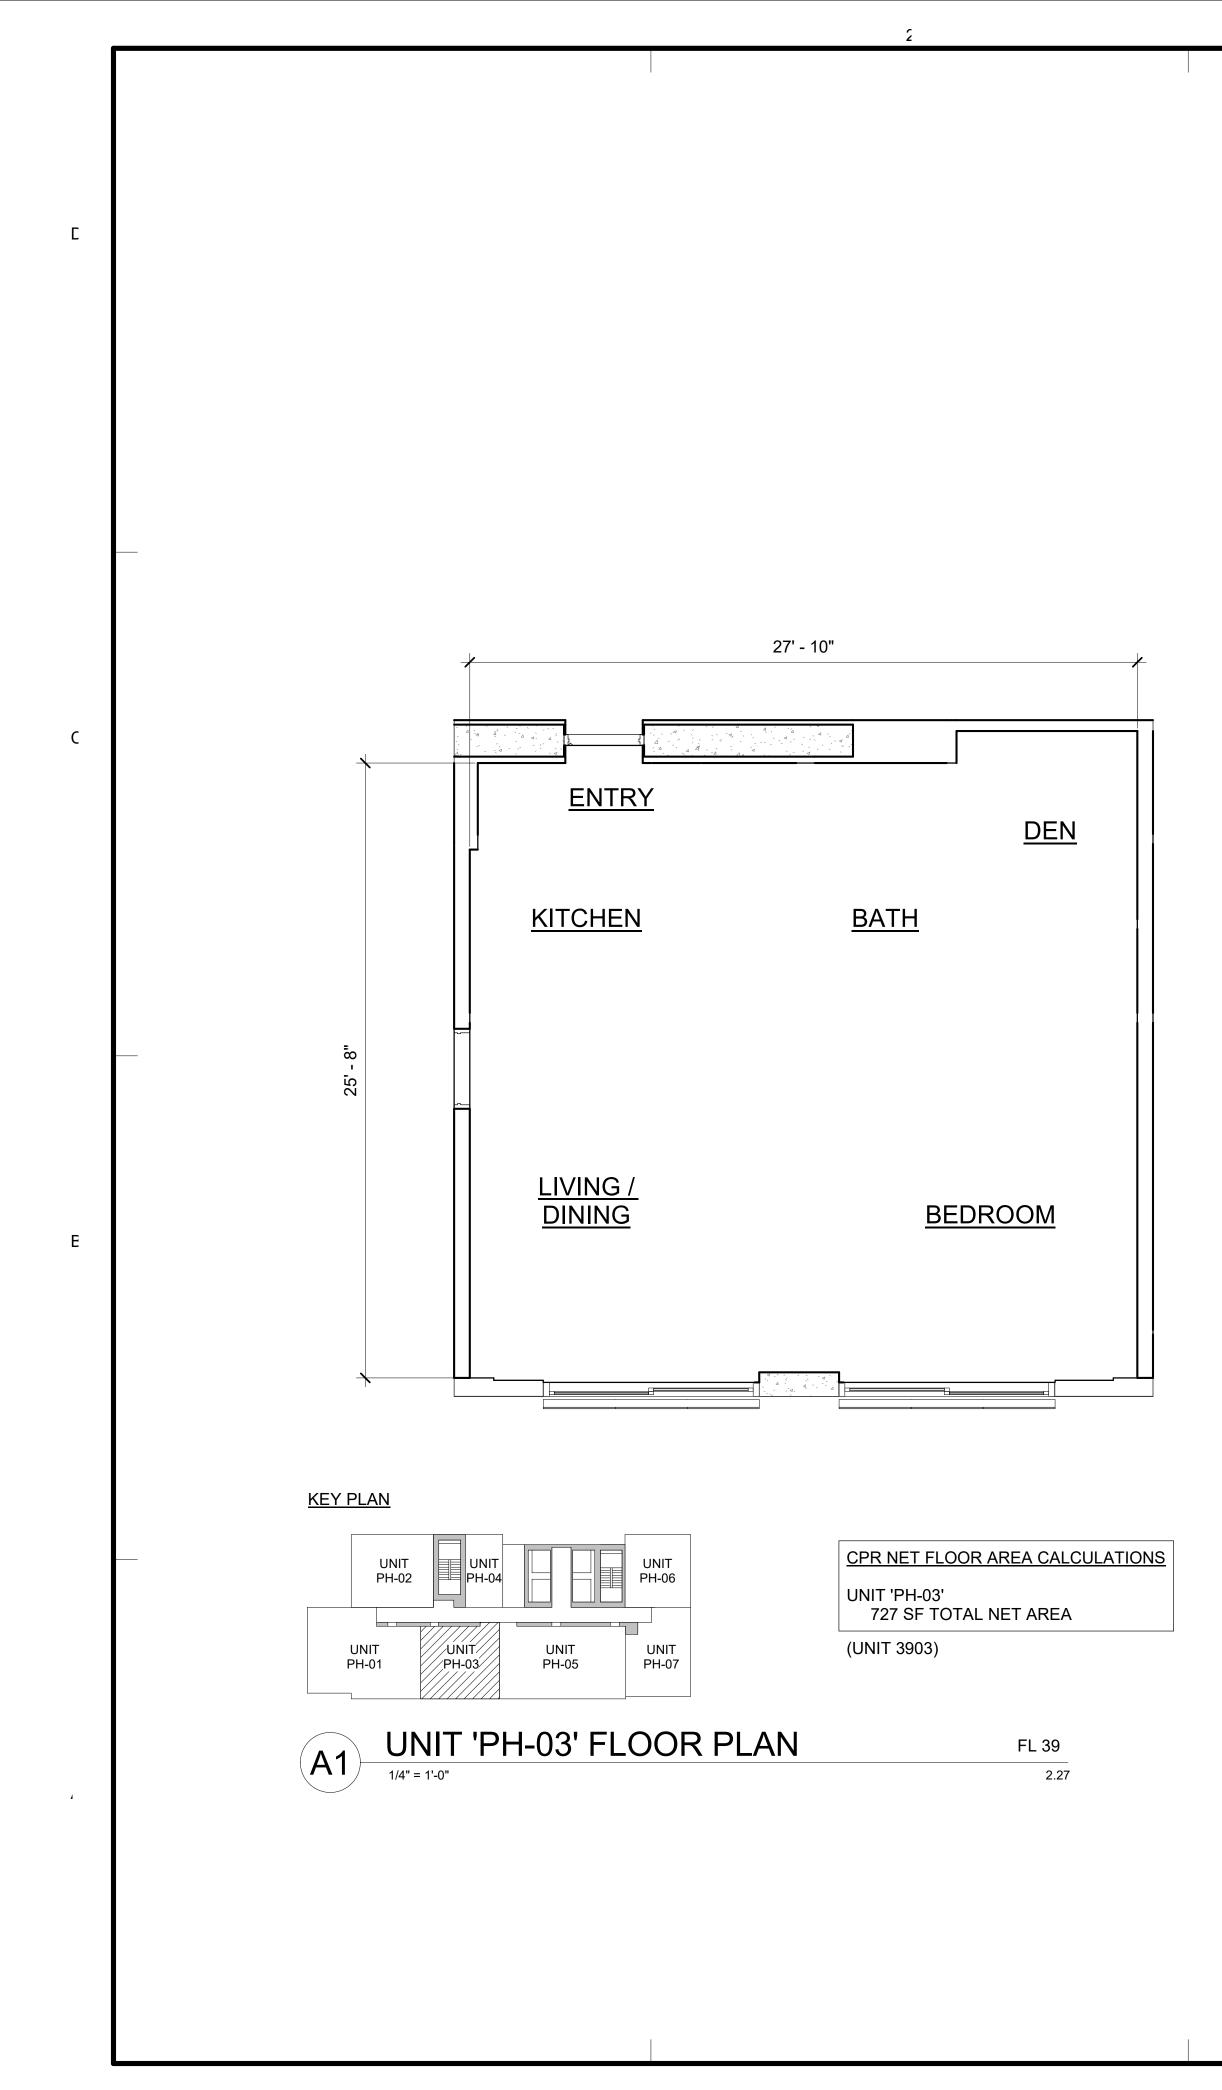

|              | CPR SKY EAST                                            |
|--------------|---------------------------------------------------------|
| Sheet Number | SHEET NAME                                              |
|              |                                                         |
| CPR-2.10     | UNIT H-07/H-07N AND H-08 ENLARGED FLOOR PLAN (FL 16-29) |
| CPR-2.11     | UNIT H-09 AND H-10 ENLARGED FLOOR PLAN (FL 16-29)       |
| CPR-2.12     | UNIT H-11 AND H-12 ENLARGED FLOOR PLAN (FL 15-29)       |
| CPR-2.13     | UNIT H-13 ENLARGED FLOOR PLAN (FL 15-29)                |
| CPR-2.14     | UNIT E-01 AND E-02 ENLARGED FLOOR PLAN (FL 30-34)       |
| CPR-2.15     | UNIT E-03 AND E-04 ENLARGED FLOOR PLAN (FL 30-34)       |
| CPR-2.16     | UNIT E-05 AND E-06 ENLARGED FLOOR PLAN (FL 30-34)       |
| CPR-2.17     | UNIT E-07 AND E-08/E-08N ENLARGED FLOOR PLAN (FL 30-34) |
| CPR-2.18     | UNIT E-09 AND E-10 ENLARGED FLOOR PLAN (FL 30-34)       |
| CPR-2.19     | UNIT E-11 AND E-12 ENLARGED FLOOR PLAN (FL 30-34)       |
| CPR-2.20     | UNIT E-13 ENLARGED FLOOR PLAN (FL 30-34)                |
| CPR-2.21     | UNIT G-01 AND G-02 ENLARGED FLOOR PLAN (FL 35-38)       |
| CPR-2.22     | UNIT G-03 AND G-04/G-04N ENLARGED FLOOR PLAN (FL 35-38) |
| CPR-2.23     | UNIT G-05 AND G-06 ENLARGED FLOOR PLAN (FL 35-38)       |
| CPR-2.24     | UNIT G-07 AND G-08 ENLARGED FLOOR PLAN (FL 35-38)       |
| CPR-2.25     | UNIT G-09 AND G-10 ENLARGED FLOOR PLAN (FL 35-38)       |
| CPR-2.26     | UNIT PH-01 AND PH-02 ENLARGED FLOOR PLAN (FL 39)        |
| CPR-2.27     | UNIT PH-03 AND PH-04 ENLARGED FLOOR PLAN (FL 39)        |
| CPR-2.28     | UNIT PH-05 AND PH-06 ENLARGED FLOOR PLAN (FL 39)        |
| CPR-2.29     | UNIT PH-07 ENLARGED FLOOR PLAN (FL 39)                  |
| CPR-2.31     | COMMERCIAL UNIT 2, 4 AND 5 FLOOR PLAN                   |
| CPR-2.32     | FRONT DESK UNIT FLOOR PLAN                              |
| CPR-2.33     | PARKING UNIT FLOOR PLAN                                 |
| CPR-3.00     | NORTH AND EAST EXTERIOR ELEVATIONS                      |
| CPR-3.01     | SOUTH AND WEST EXTERIOR ELEVATIONS                      |
| CPR-4.00     | COMMON ELEMENTS - FIRST FLOOR                           |
| CPR-4.01     | COMMON ELEMENTS - TYPICAL PARKING FLOORS                |
| CPR-4.02     | COMMON ELEMENTS - RECREATIONAL DECK - EIGHTH FLOOR      |