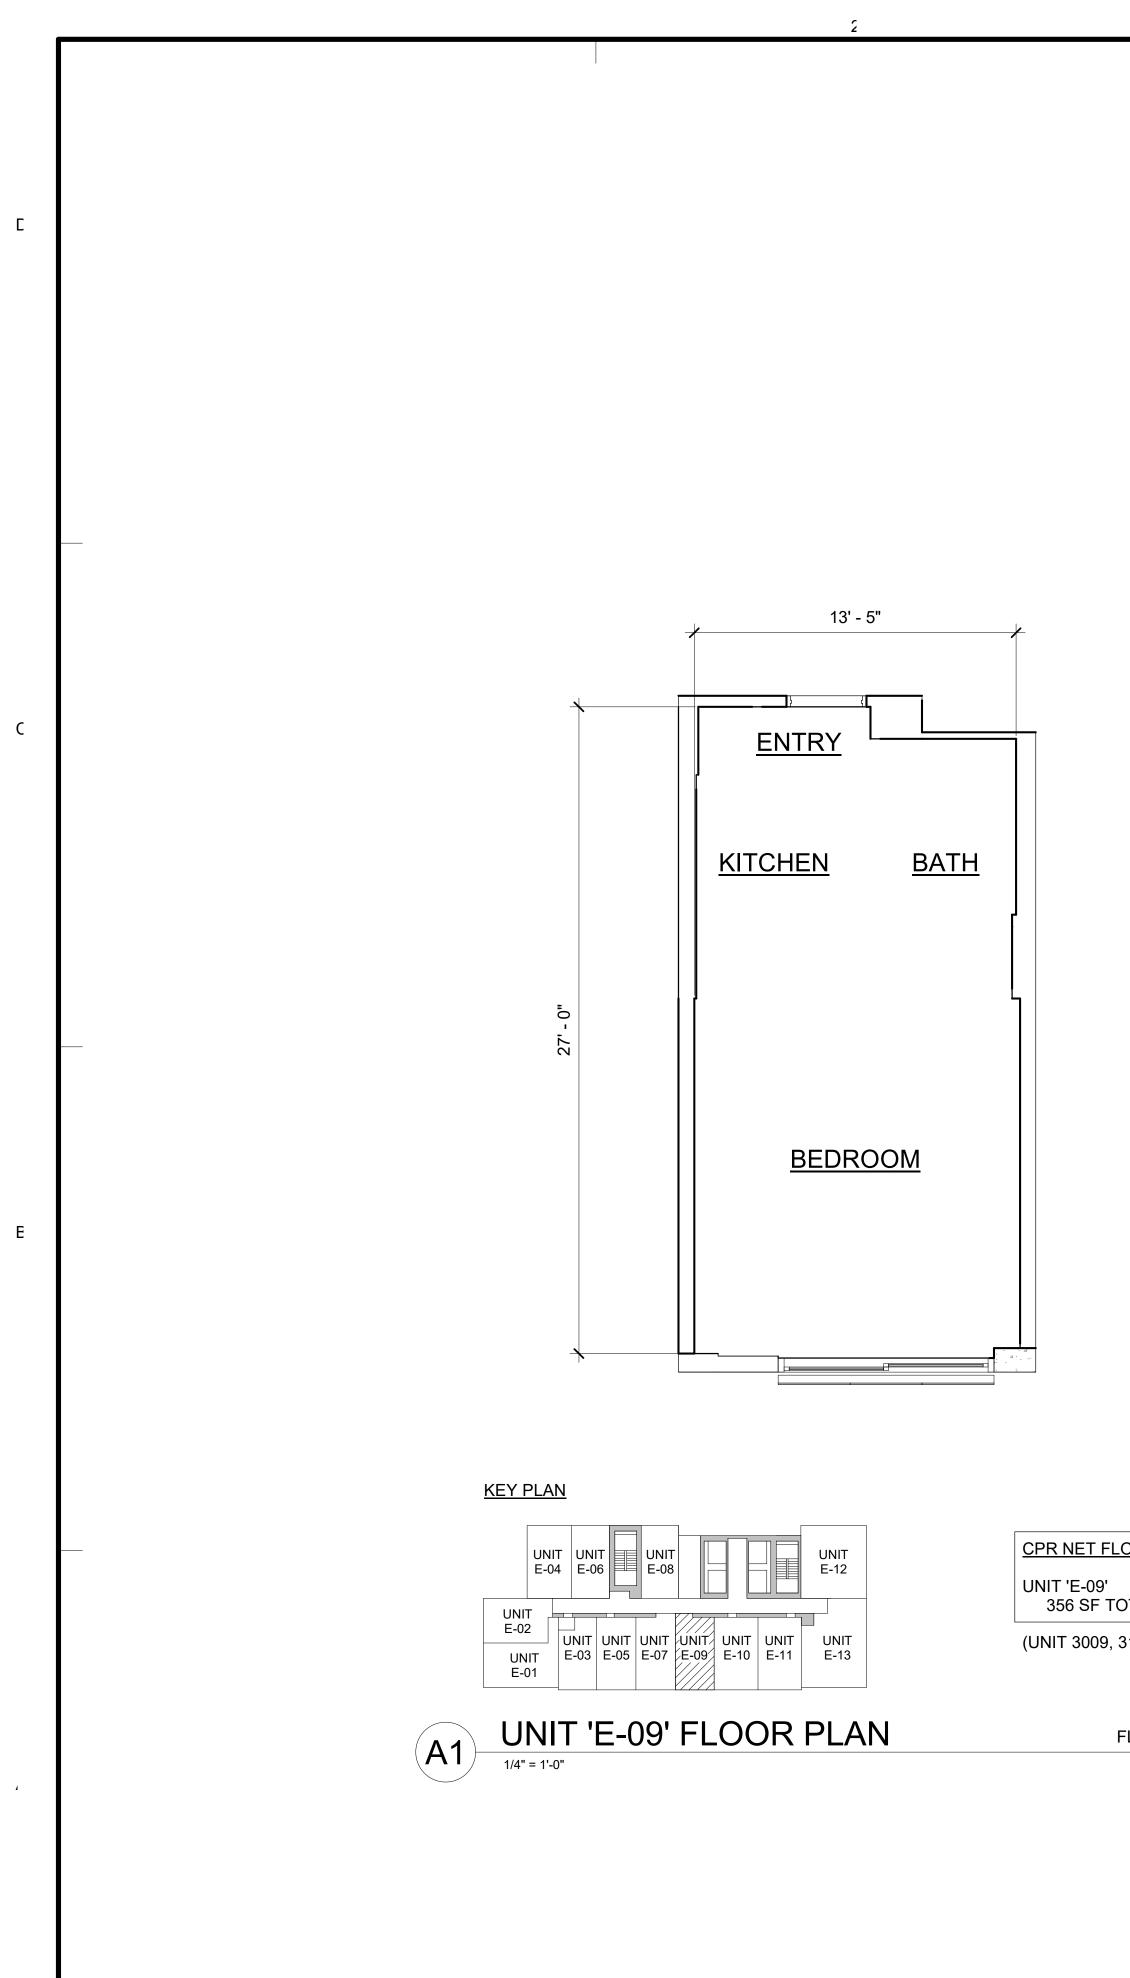

|              | CPR SKY EAST                                            |
|--------------|---------------------------------------------------------|
| Sheet Number | SHEET NAME                                              |
|              |                                                         |
| CPR-2.10     | UNIT H-07/H-07N AND H-08 ENLARGED FLOOR PLAN (FL 16-29) |
| CPR-2.11     | UNIT H-09 AND H-10 ENLARGED FLOOR PLAN (FL 16-29)       |
| CPR-2.12     | UNIT H-11 AND H-12 ENLARGED FLOOR PLAN (FL 15-29)       |
| CPR-2.13     | UNIT H-13 ENLARGED FLOOR PLAN (FL 15-29)                |
| CPR-2.14     | UNIT E-01 AND E-02 ENLARGED FLOOR PLAN (FL 30-34)       |
| CPR-2.15     | UNIT E-03 AND E-04 ENLARGED FLOOR PLAN (FL 30-34)       |
| CPR-2.16     | UNIT E-05 AND E-06 ENLARGED FLOOR PLAN (FL 30-34)       |
| CPR-2.17     | UNIT E-07 AND E-08/E-08N ENLARGED FLOOR PLAN (FL 30-34) |
| CPR-2.18     | UNIT E-09 AND E-10 ENLARGED FLOOR PLAN (FL 30-34)       |
| CPR-2.19     | UNIT E-11 AND E-12 ENLARGED FLOOR PLAN (FL 30-34)       |
| CPR-2.20     | UNIT E-13 ENLARGED FLOOR PLAN (FL 30-34)                |
| CPR-2.21     | UNIT G-01 AND G-02 ENLARGED FLOOR PLAN (FL 35-38)       |
| CPR-2.22     | UNIT G-03 AND G-04/G-04N ENLARGED FLOOR PLAN (FL 35-38) |
| CPR-2.23     | UNIT G-05 AND G-06 ENLARGED FLOOR PLAN (FL 35-38)       |
| CPR-2.24     | UNIT G-07 AND G-08 ENLARGED FLOOR PLAN (FL 35-38)       |
| CPR-2.25     | UNIT G-09 AND G-10 ENLARGED FLOOR PLAN (FL 35-38)       |
| CPR-2.26     | UNIT PH-01 AND PH-02 ENLARGED FLOOR PLAN (FL 39)        |
| CPR-2.27     | UNIT PH-03 AND PH-04 ENLARGED FLOOR PLAN (FL 39)        |
| CPR-2.28     | UNIT PH-05 AND PH-06 ENLARGED FLOOR PLAN (FL 39)        |
| CPR-2.29     | UNIT PH-07 ENLARGED FLOOR PLAN (FL 39)                  |
| CPR-2.31     | COMMERCIAL UNIT 2, 4 AND 5 FLOOR PLAN                   |
| CPR-2.32     | FRONT DESK UNIT FLOOR PLAN                              |
| CPR-2.33     | PARKING UNIT FLOOR PLAN                                 |
| CPR-3.00     | NORTH AND EAST EXTERIOR ELEVATIONS                      |
| CPR-3.01     | SOUTH AND WEST EXTERIOR ELEVATIONS                      |
| CPR-4.00     | COMMON ELEMENTS - FIRST FLOOR                           |
| CPR-4.01     | COMMON ELEMENTS - TYPICAL PARKING FLOORS                |
| CPR-4.02     | COMMON ELEMENTS - RECREATIONAL DECK - EIGHTH FLOOR      |