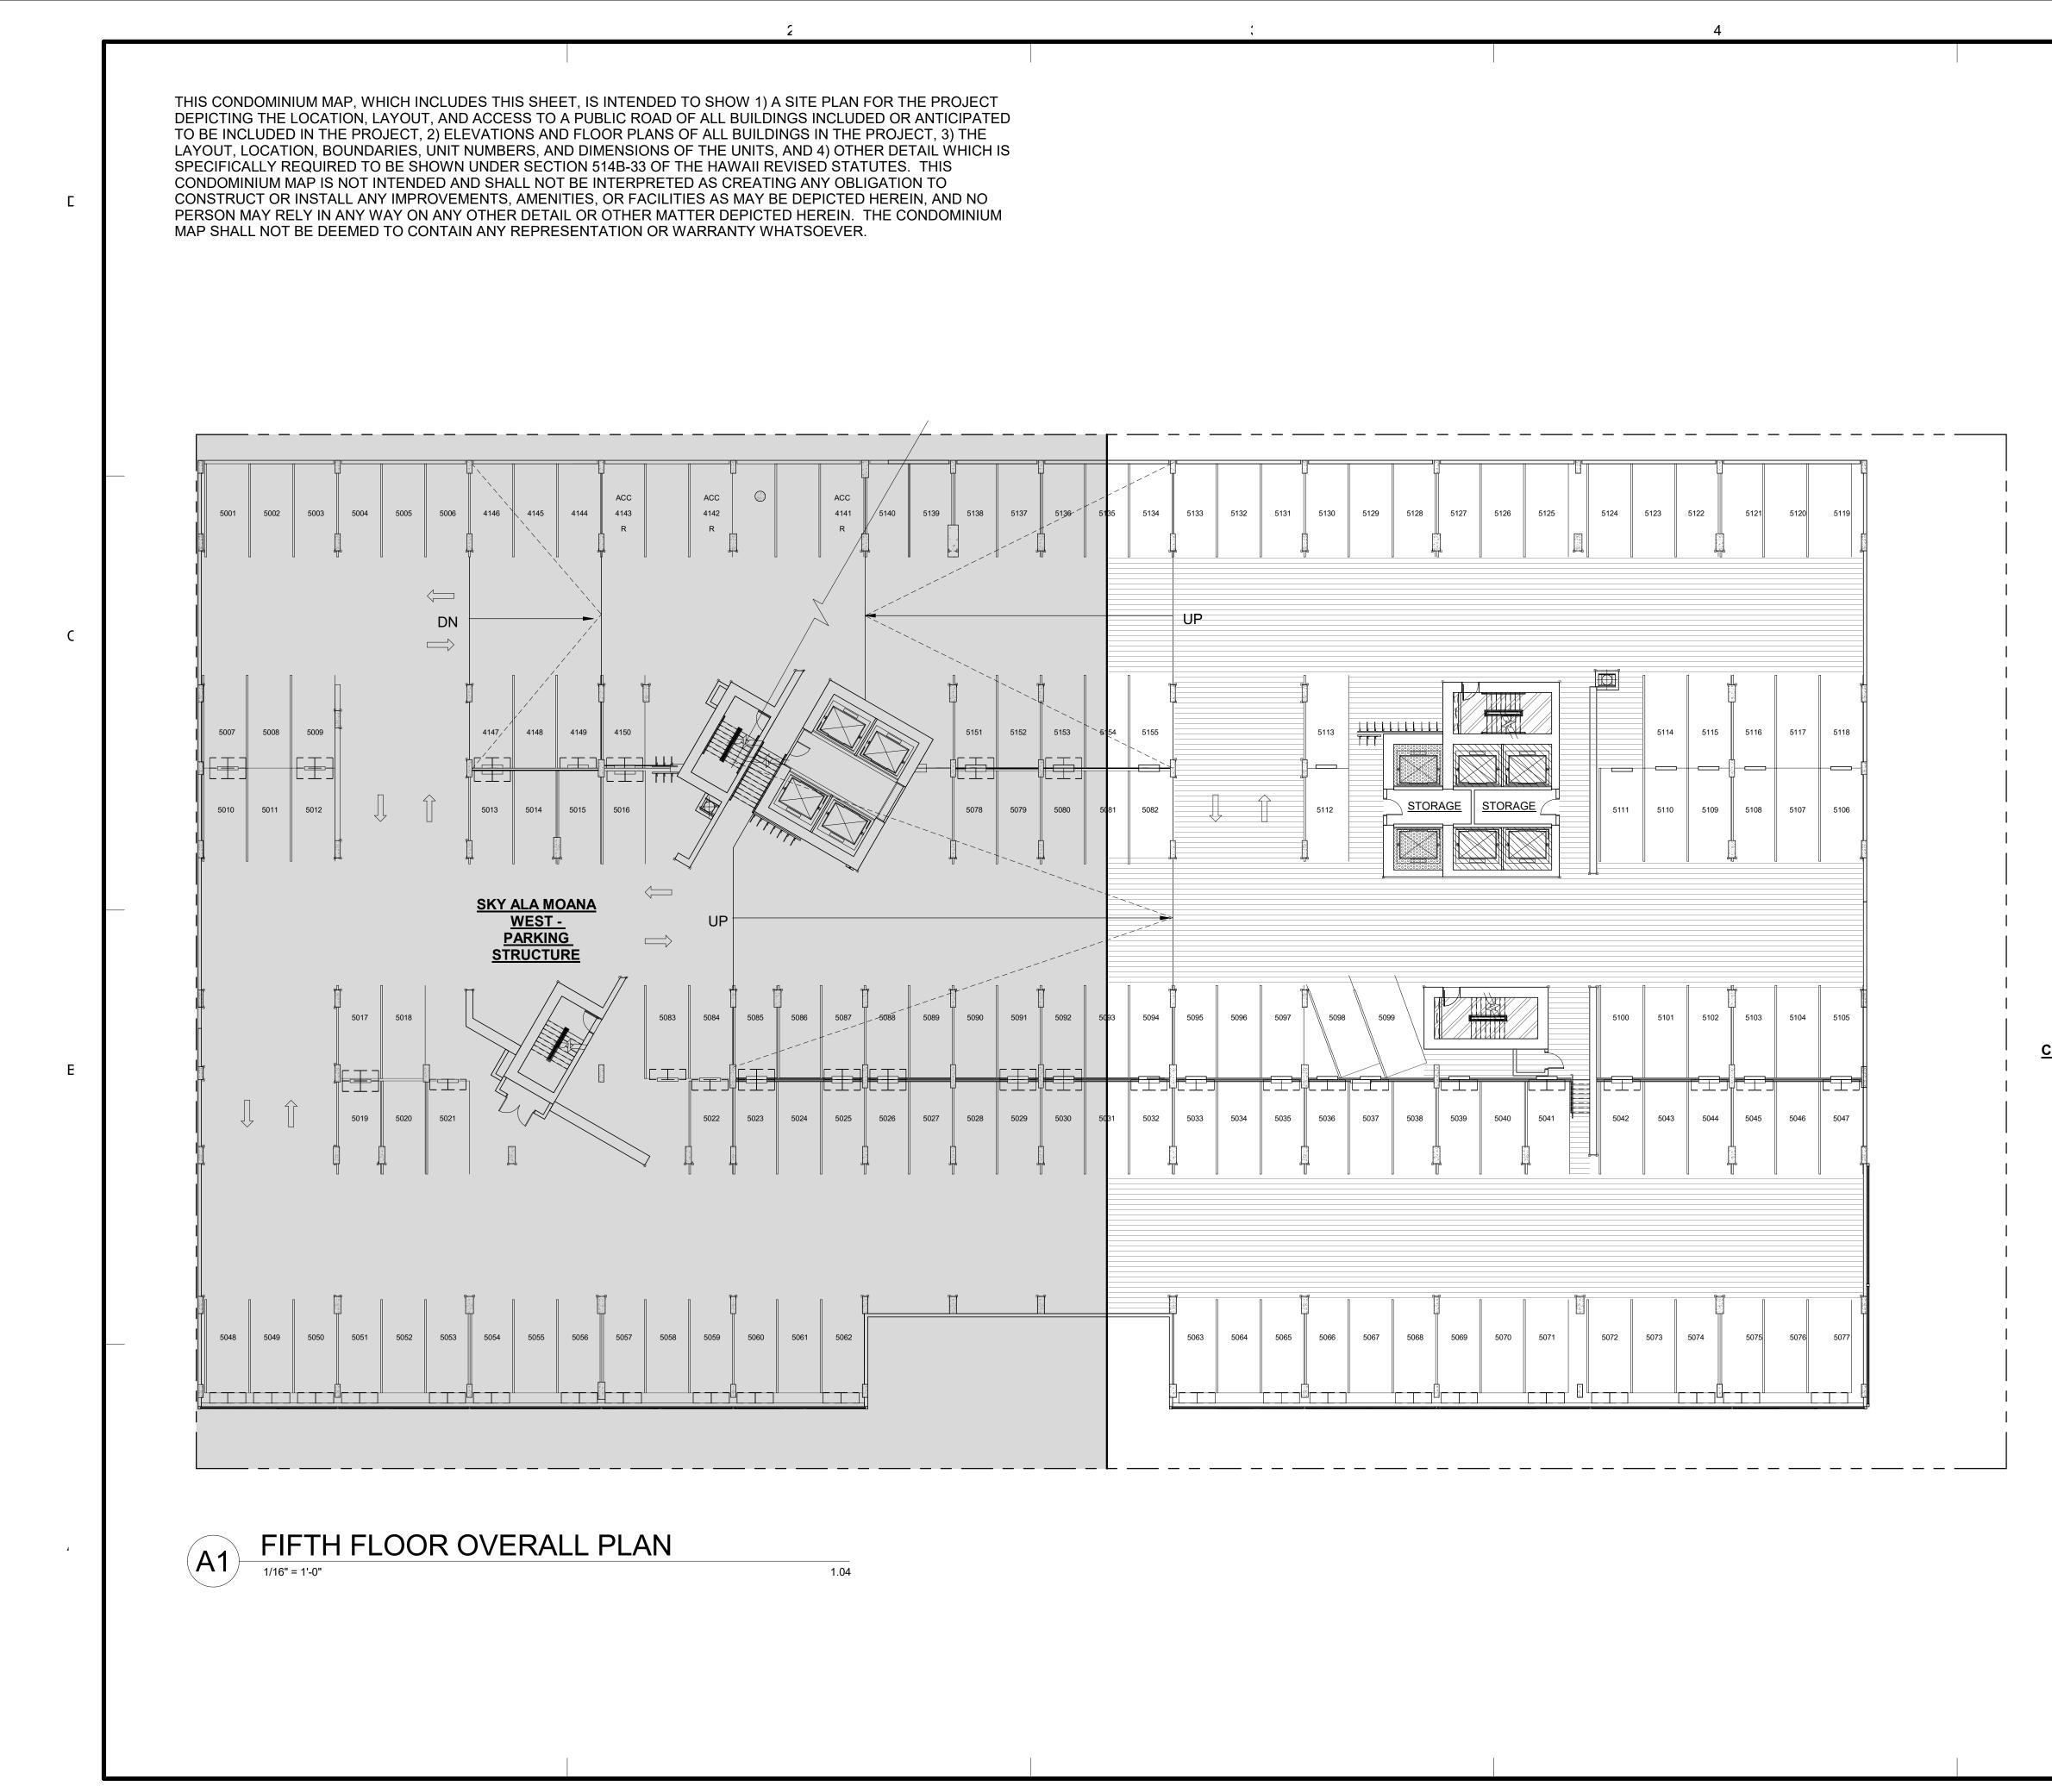

# K Y SKY ALA MOANA E

## 1390 KAPIOLANI BLVD HONOLULU, HAWAII 96814

DEVELOPER JL AVALON CAPBRIDGE, LLC PRIMARY CONTACT: TIM LEE

THIS CONDOMINIUM MAP, WHICH INCLUDES THIS SHEET, IS INTENDED TO SHOW 1) A SITE PLAN FOR THE PROJECT DEPICTING THE LOCATION, LAYOUT, AND ACCESS TO A PUBLIC ROAD OF ALL BUILDINGS INCLUDED OR ANTICIPATED TO BE INCLUDED IN THE PROJECT, 2) ELEVATIONS AND FLOOR PLANS OF ALL BUILDINGS IN THE PROJECT, 3) THE LAYOUT, LOCATION, BOUNDARIES, UNIT NUMBERS, AND DIMENSIONS OF THE UNITS, AND 4) OTHER DETAIL WHICH IS SPECIFICALLY REQUIRED TO BE SHOWN UNDER SECTION 514B-33 OF THE HAWAII REVISED STATUTES. THIS CONDOMINIUM MAP IS NOT INTENDED AND SHALL NOT BE INTERPRETED AS CREATING ANY OBLIGATION TO CONSTRUCT OR INSTALL ANY IMPROVEMENTS, AMENITIES, OR FACILITIES AS MAY BE DEPICTED HEREIN, AND NO PERSON MAY RELY IN ANY WAY ON ANY OTHER DETAIL OR OTHER MATTER DEPICTED HEREIN. THE CONDOMINIUM MAP SHALL NOT BE DEEMED TO CONTAIN ANY REPRESENTATION OR WARRANTY WHATSOEVER.