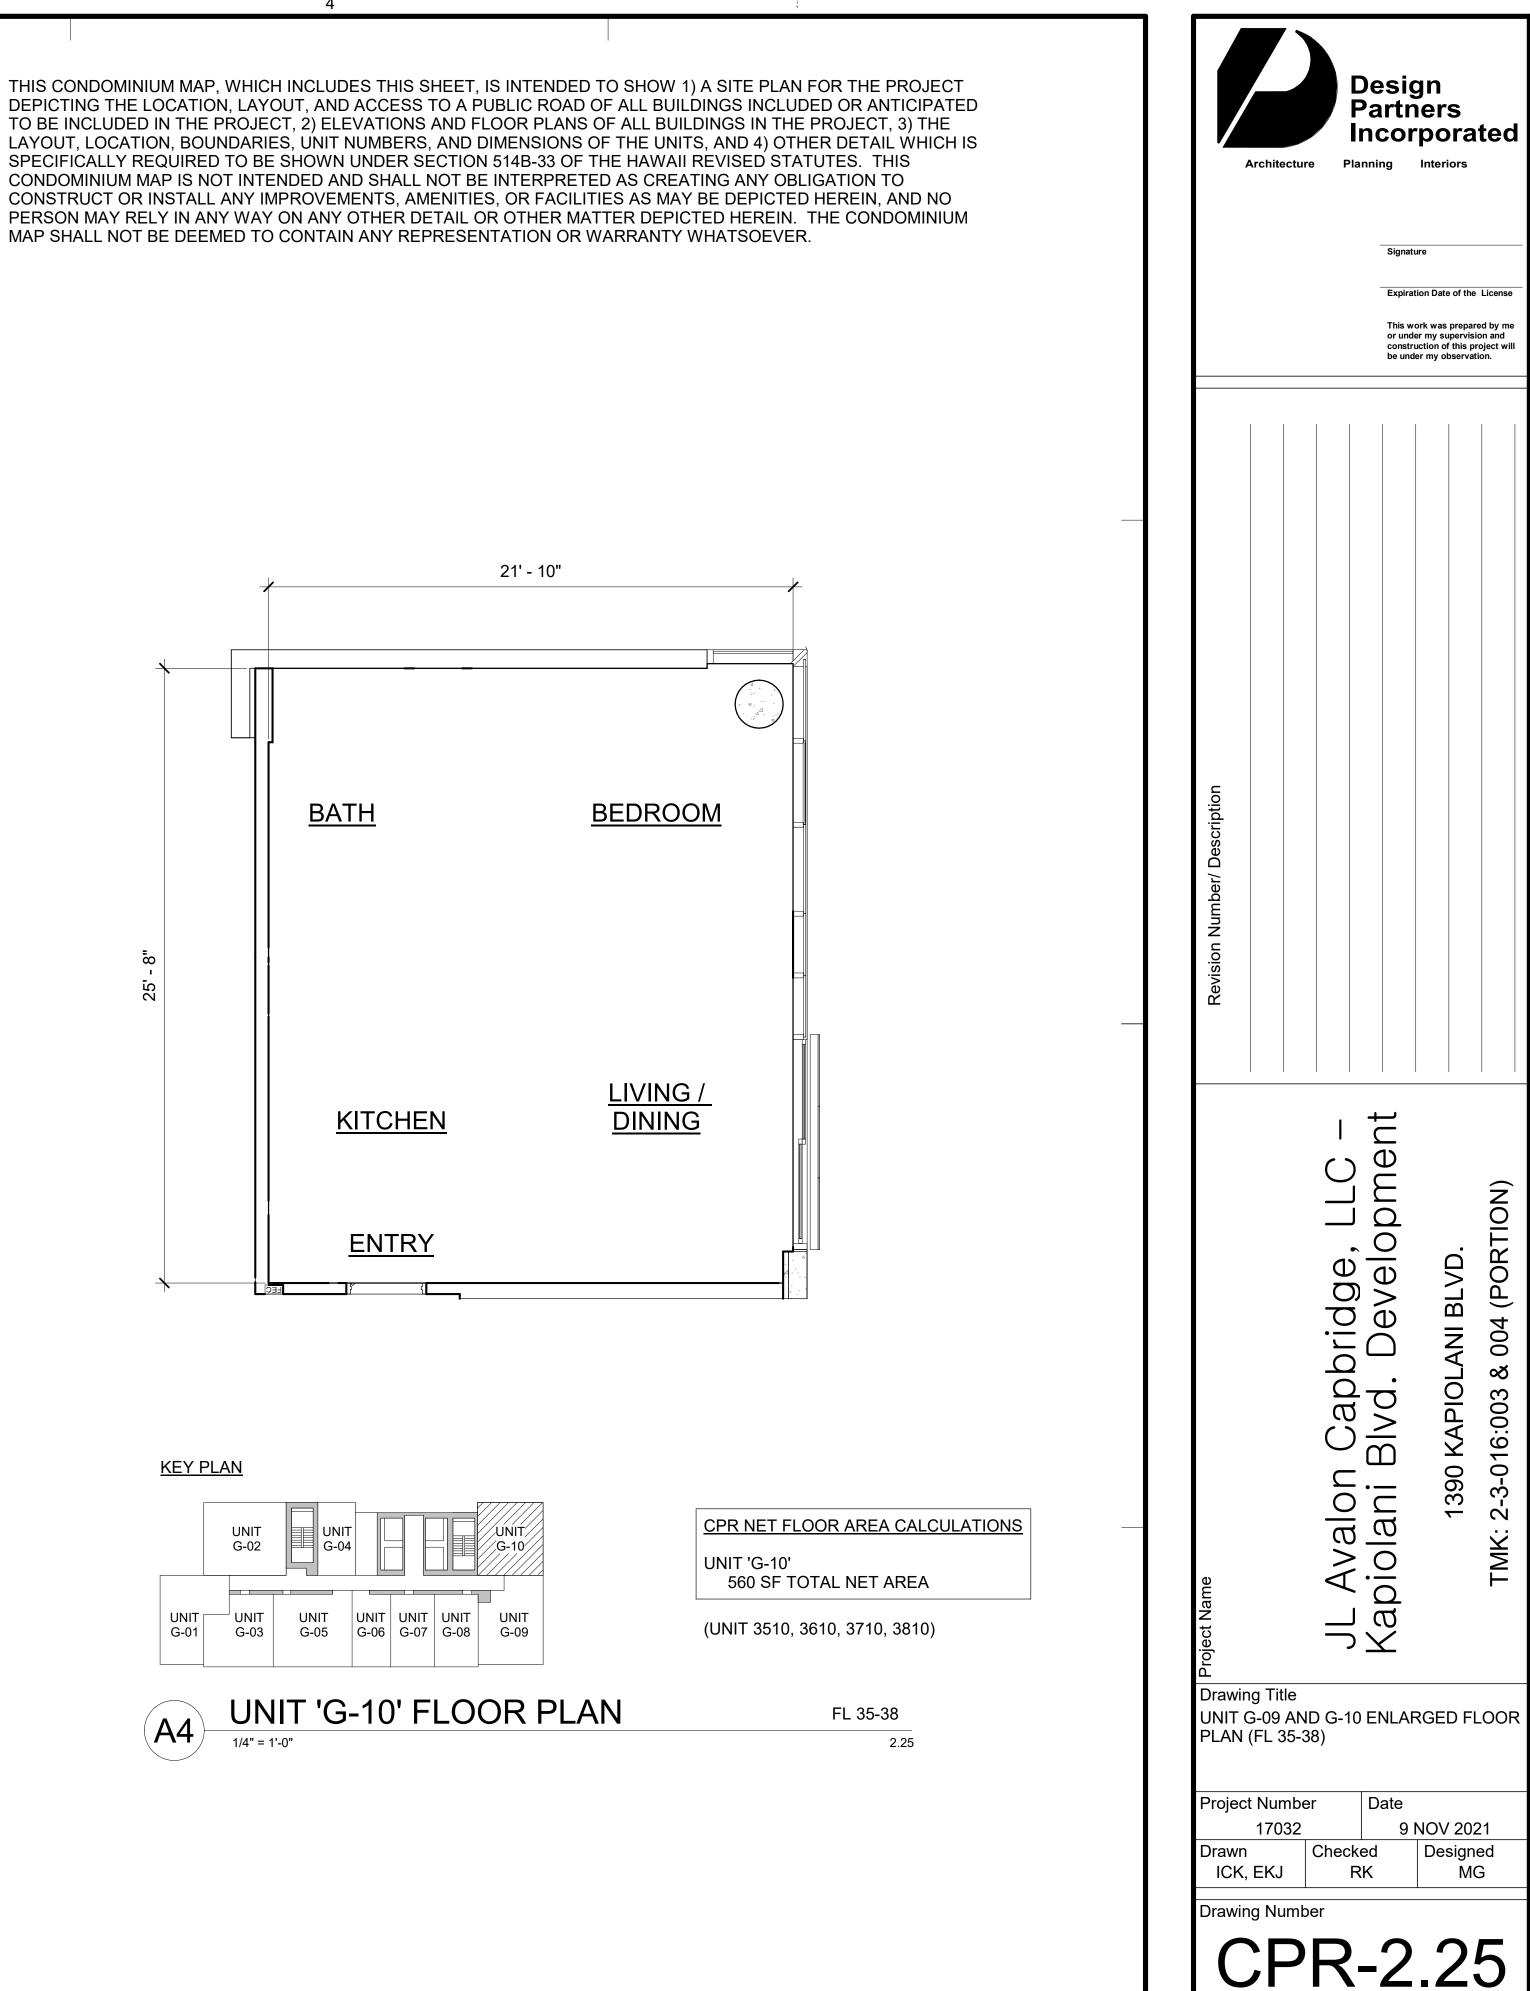

|              | CPR SKY EAST                                            |
|--------------|---------------------------------------------------------|
| Sheet Number | SHEET NAME                                              |
|              |                                                         |
| CPR-2.10     | UNIT H-07/H-07N AND H-08 ENLARGED FLOOR PLAN (FL 16-29) |
| CPR-2.11     | UNIT H-09 AND H-10 ENLARGED FLOOR PLAN (FL 16-29)       |
| CPR-2.12     | UNIT H-11 AND H-12 ENLARGED FLOOR PLAN (FL 15-29)       |
| CPR-2.13     | UNIT H-13 ENLARGED FLOOR PLAN (FL 15-29)                |
| CPR-2.14     | UNIT E-01 AND E-02 ENLARGED FLOOR PLAN (FL 30-34)       |
| CPR-2.15     | UNIT E-03 AND E-04 ENLARGED FLOOR PLAN (FL 30-34)       |
| CPR-2.16     | UNIT E-05 AND E-06 ENLARGED FLOOR PLAN (FL 30-34)       |
| CPR-2.17     | UNIT E-07 AND E-08/E-08N ENLARGED FLOOR PLAN (FL 30-34) |
| CPR-2.18     | UNIT E-09 AND E-10 ENLARGED FLOOR PLAN (FL 30-34)       |
| CPR-2.19     | UNIT E-11 AND E-12 ENLARGED FLOOR PLAN (FL 30-34)       |
| CPR-2.20     | UNIT E-13 ENLARGED FLOOR PLAN (FL 30-34)                |
| CPR-2.21     | UNIT G-01 AND G-02 ENLARGED FLOOR PLAN (FL 35-38)       |
| CPR-2.22     | UNIT G-03 AND G-04/G-04N ENLARGED FLOOR PLAN (FL 35-38) |
| CPR-2.23     | UNIT G-05 AND G-06 ENLARGED FLOOR PLAN (FL 35-38)       |
| CPR-2.24     | UNIT G-07 AND G-08 ENLARGED FLOOR PLAN (FL 35-38)       |
| CPR-2.25     | UNIT G-09 AND G-10 ENLARGED FLOOR PLAN (FL 35-38)       |
| CPR-2.26     | UNIT PH-01 AND PH-02 ENLARGED FLOOR PLAN (FL 39)        |
| CPR-2.27     | UNIT PH-03 AND PH-04 ENLARGED FLOOR PLAN (FL 39)        |
| CPR-2.28     | UNIT PH-05 AND PH-06 ENLARGED FLOOR PLAN (FL 39)        |
| CPR-2.29     | UNIT PH-07 ENLARGED FLOOR PLAN (FL 39)                  |
| CPR-2.31     | COMMERCIAL UNIT 2, 4 AND 5 FLOOR PLAN                   |
| CPR-2.32     | FRONT DESK UNIT FLOOR PLAN                              |
| CPR-2.33     | PARKING UNIT FLOOR PLAN                                 |
| CPR-3.00     | NORTH AND EAST EXTERIOR ELEVATIONS                      |
| CPR-3.01     | SOUTH AND WEST EXTERIOR ELEVATIONS                      |
| CPR-4.00     | COMMON ELEMENTS - FIRST FLOOR                           |
| CPR-4.01     | COMMON ELEMENTS - TYPICAL PARKING FLOORS                |
| CPR-4.02     | COMMON ELEMENTS - RECREATIONAL DECK - EIGHTH FLOOR      |