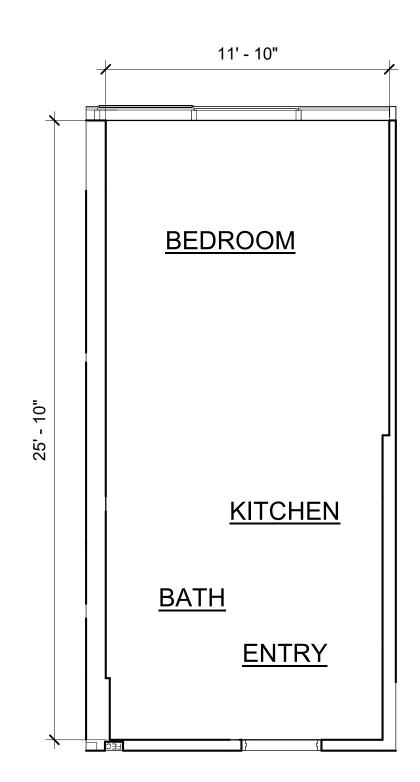

|              | CPR SKY EAST                                            |
|--------------|---------------------------------------------------------|
| Sheet Number | SHEET NAME                                              |
|              |                                                         |
| CPR-2.10     | UNIT H-07/H-07N AND H-08 ENLARGED FLOOR PLAN (FL 16-29) |
| CPR-2.11     | UNIT H-09 AND H-10 ENLARGED FLOOR PLAN (FL 16-29)       |
| CPR-2.12     | UNIT H-11 AND H-12 ENLARGED FLOOR PLAN (FL 15-29)       |
| CPR-2.13     | UNIT H-13 ENLARGED FLOOR PLAN (FL 15-29)                |
| CPR-2.14     | UNIT E-01 AND E-02 ENLARGED FLOOR PLAN (FL 30-34)       |
| CPR-2.15     | UNIT E-03 AND E-04 ENLARGED FLOOR PLAN (FL 30-34)       |
| CPR-2.16     | UNIT E-05 AND E-06 ENLARGED FLOOR PLAN (FL 30-34)       |
| CPR-2.17     | UNIT E-07 AND E-08/E-08N ENLARGED FLOOR PLAN (FL 30-34) |
| CPR-2.18     | UNIT E-09 AND E-10 ENLARGED FLOOR PLAN (FL 30-34)       |
| CPR-2.19     | UNIT E-11 AND E-12 ENLARGED FLOOR PLAN (FL 30-34)       |
| CPR-2.20     | UNIT E-13 ENLARGED FLOOR PLAN (FL 30-34)                |
| CPR-2.21     | UNIT G-01 AND G-02 ENLARGED FLOOR PLAN (FL 35-38)       |
| CPR-2.22     | UNIT G-03 AND G-04/G-04N ENLARGED FLOOR PLAN (FL 35-38) |
| CPR-2.23     | UNIT G-05 AND G-06 ENLARGED FLOOR PLAN (FL 35-38)       |
| CPR-2.24     | UNIT G-07 AND G-08 ENLARGED FLOOR PLAN (FL 35-38)       |
| CPR-2.25     | UNIT G-09 AND G-10 ENLARGED FLOOR PLAN (FL 35-38)       |
| CPR-2.26     | UNIT PH-01 AND PH-02 ENLARGED FLOOR PLAN (FL 39)        |
| CPR-2.27     | UNIT PH-03 AND PH-04 ENLARGED FLOOR PLAN (FL 39)        |
| CPR-2.28     | UNIT PH-05 AND PH-06 ENLARGED FLOOR PLAN (FL 39)        |
| CPR-2.29     | UNIT PH-07 ENLARGED FLOOR PLAN (FL 39)                  |
| CPR-2.31     | COMMERCIAL UNIT 2, 4 AND 5 FLOOR PLAN                   |
| CPR-2.32     | FRONT DESK UNIT FLOOR PLAN                              |
| CPR-2.33     | PARKING UNIT FLOOR PLAN                                 |
| CPR-3.00     | NORTH AND EAST EXTERIOR ELEVATIONS                      |
| CPR-3.01     | SOUTH AND WEST EXTERIOR ELEVATIONS                      |
| CPR-4.00     | COMMON ELEMENTS - FIRST FLOOR                           |
| CPR-4.01     | COMMON ELEMENTS - TYPICAL PARKING FLOORS                |
| CPR-4.02     | COMMON ELEMENTS - RECREATIONAL DECK - EIGHTH FLOOR      |