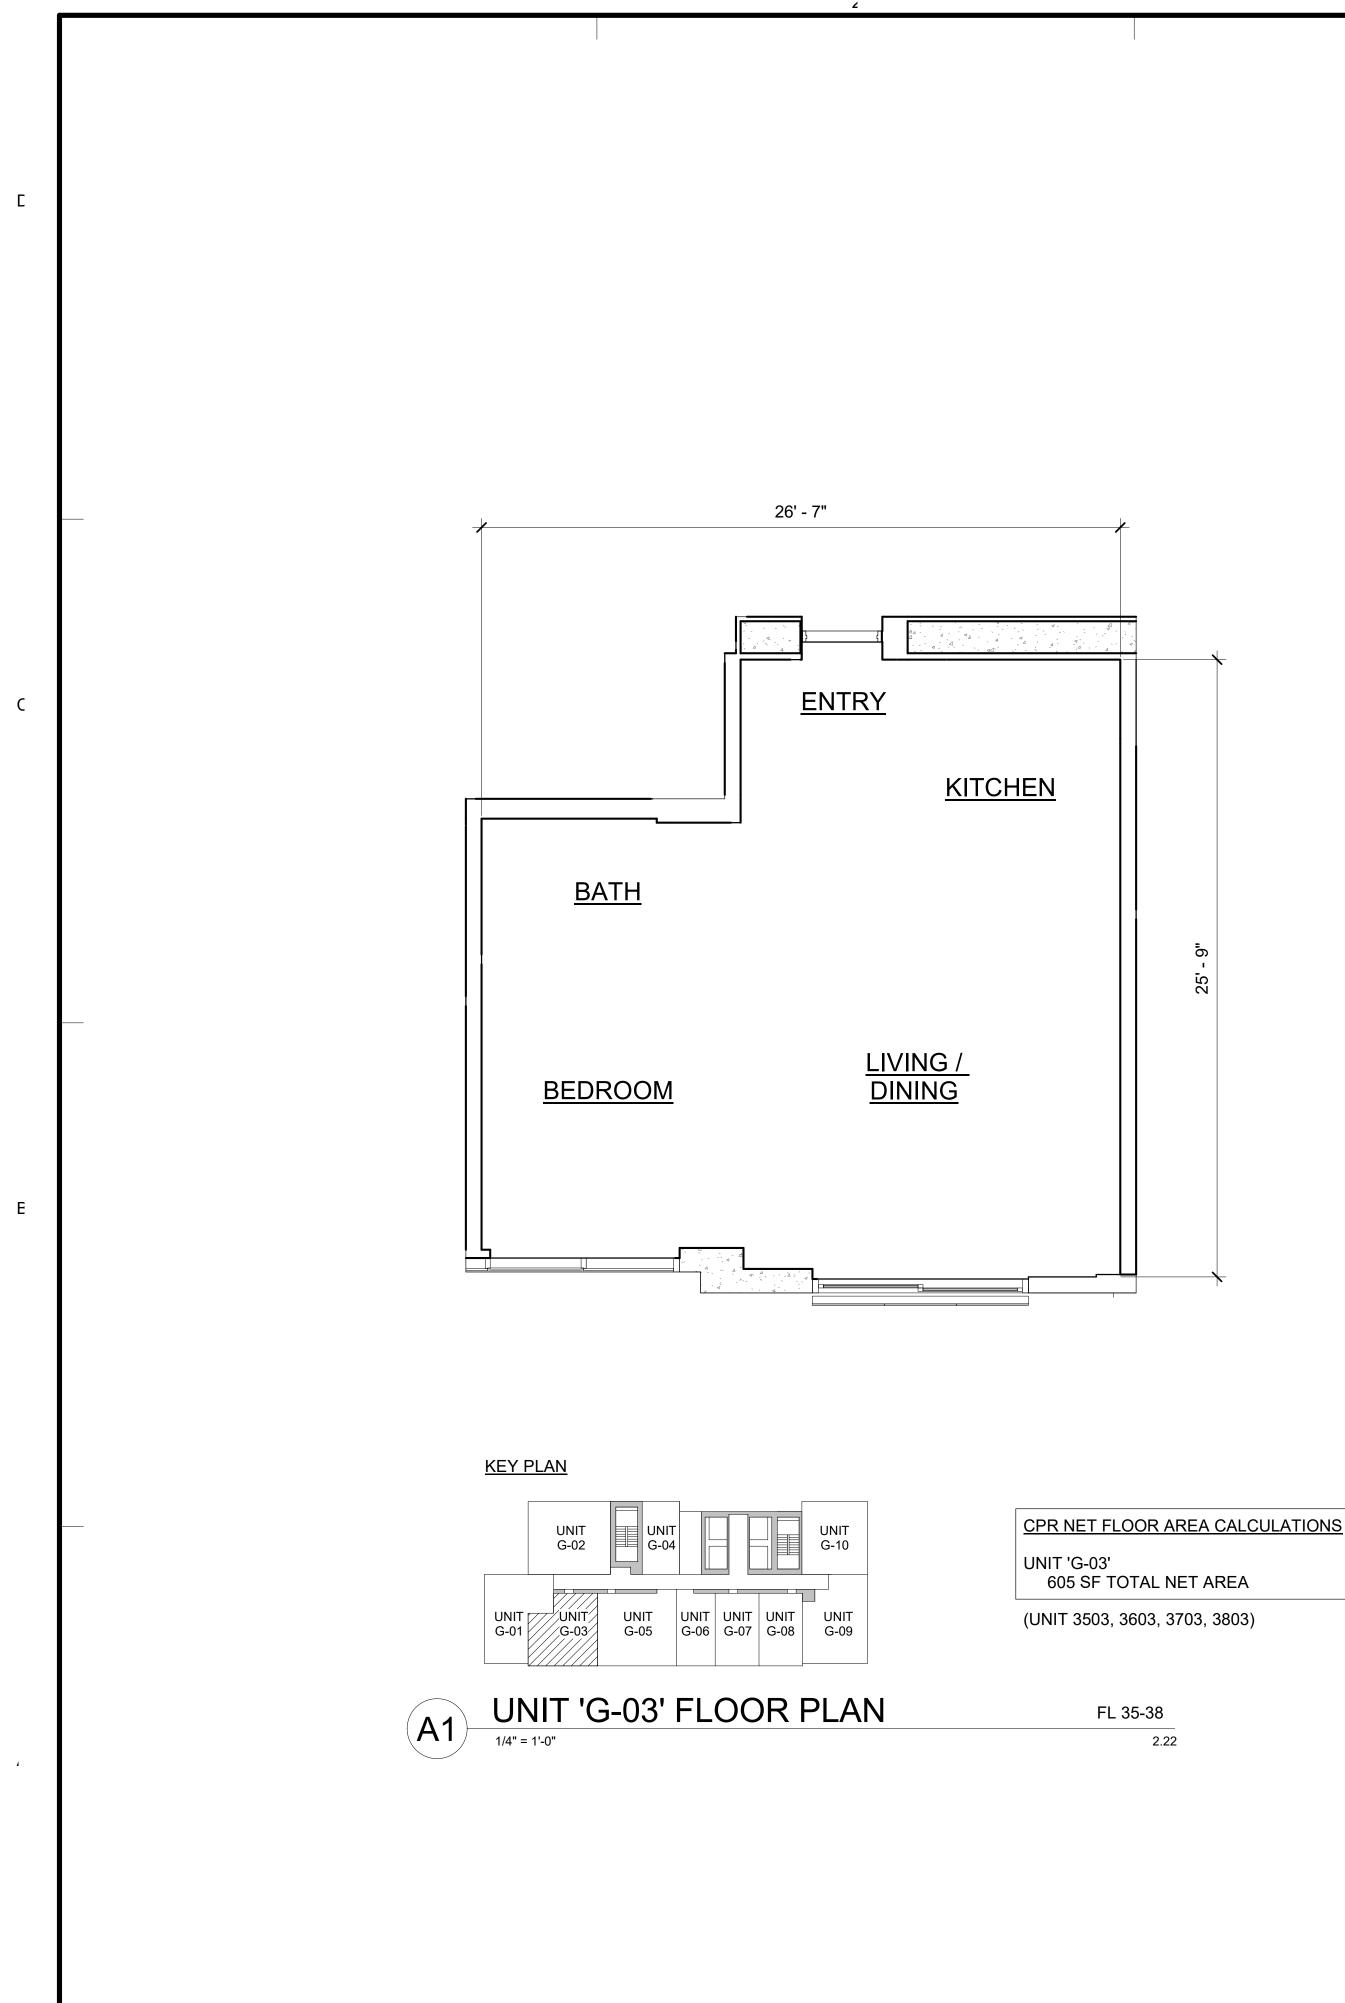

|              | CPR SKY EAST                                            |
|--------------|---------------------------------------------------------|
| Sheet Number | SHEET NAME                                              |
|              |                                                         |
| CPR-2.10     | UNIT H-07/H-07N AND H-08 ENLARGED FLOOR PLAN (FL 16-29) |
| CPR-2.11     | UNIT H-09 AND H-10 ENLARGED FLOOR PLAN (FL 16-29)       |
| CPR-2.12     | UNIT H-11 AND H-12 ENLARGED FLOOR PLAN (FL 15-29)       |
| CPR-2.13     | UNIT H-13 ENLARGED FLOOR PLAN (FL 15-29)                |
| CPR-2.14     | UNIT E-01 AND E-02 ENLARGED FLOOR PLAN (FL 30-34)       |
| CPR-2.15     | UNIT E-03 AND E-04 ENLARGED FLOOR PLAN (FL 30-34)       |
| CPR-2.16     | UNIT E-05 AND E-06 ENLARGED FLOOR PLAN (FL 30-34)       |
| CPR-2.17     | UNIT E-07 AND E-08/E-08N ENLARGED FLOOR PLAN (FL 30-34) |
| CPR-2.18     | UNIT E-09 AND E-10 ENLARGED FLOOR PLAN (FL 30-34)       |
| CPR-2.19     | UNIT E-11 AND E-12 ENLARGED FLOOR PLAN (FL 30-34)       |
| CPR-2.20     | UNIT E-13 ENLARGED FLOOR PLAN (FL 30-34)                |
| CPR-2.21     | UNIT G-01 AND G-02 ENLARGED FLOOR PLAN (FL 35-38)       |
| CPR-2.22     | UNIT G-03 AND G-04/G-04N ENLARGED FLOOR PLAN (FL 35-38) |
| CPR-2.23     | UNIT G-05 AND G-06 ENLARGED FLOOR PLAN (FL 35-38)       |
| CPR-2.24     | UNIT G-07 AND G-08 ENLARGED FLOOR PLAN (FL 35-38)       |
| CPR-2.25     | UNIT G-09 AND G-10 ENLARGED FLOOR PLAN (FL 35-38)       |
| CPR-2.26     | UNIT PH-01 AND PH-02 ENLARGED FLOOR PLAN (FL 39)        |
| CPR-2.27     | UNIT PH-03 AND PH-04 ENLARGED FLOOR PLAN (FL 39)        |
| CPR-2.28     | UNIT PH-05 AND PH-06 ENLARGED FLOOR PLAN (FL 39)        |
| CPR-2.29     | UNIT PH-07 ENLARGED FLOOR PLAN (FL 39)                  |
| CPR-2.31     | COMMERCIAL UNIT 2, 4 AND 5 FLOOR PLAN                   |
| CPR-2.32     | FRONT DESK UNIT FLOOR PLAN                              |
| CPR-2.33     | PARKING UNIT FLOOR PLAN                                 |
| CPR-3.00     | NORTH AND EAST EXTERIOR ELEVATIONS                      |
| CPR-3.01     | SOUTH AND WEST EXTERIOR ELEVATIONS                      |
| CPR-4.00     | COMMON ELEMENTS - FIRST FLOOR                           |
| CPR-4.01     | COMMON ELEMENTS - TYPICAL PARKING FLOORS                |
| CPR-4.02     | COMMON ELEMENTS - RECREATIONAL DECK - EIGHTH FLOOR      |