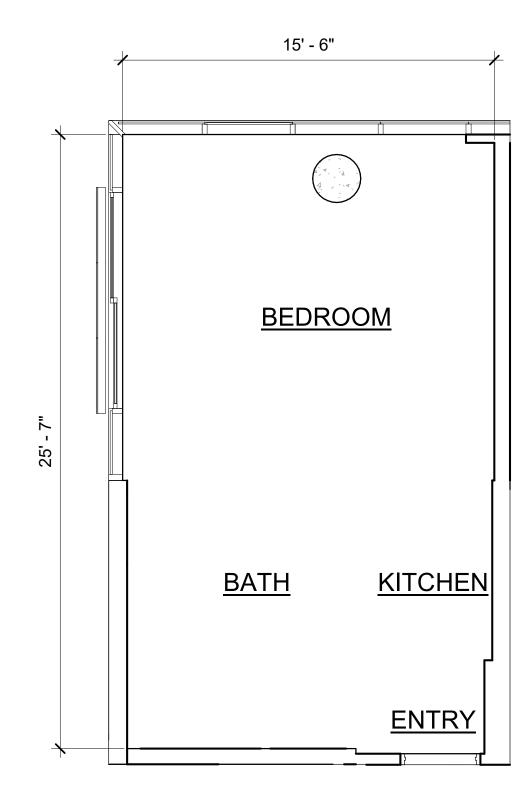

|              | CPR SKY EAST                                            |
|--------------|---------------------------------------------------------|
| Sheet Number | SHEET NAME                                              |
|              |                                                         |
| CPR-2.10     | UNIT H-07/H-07N AND H-08 ENLARGED FLOOR PLAN (FL 16-29) |
| CPR-2.11     | UNIT H-09 AND H-10 ENLARGED FLOOR PLAN (FL 16-29)       |
| CPR-2.12     | UNIT H-11 AND H-12 ENLARGED FLOOR PLAN (FL 15-29)       |
| CPR-2.13     | UNIT H-13 ENLARGED FLOOR PLAN (FL 15-29)                |
| CPR-2.14     | UNIT E-01 AND E-02 ENLARGED FLOOR PLAN (FL 30-34)       |
| CPR-2.15     | UNIT E-03 AND E-04 ENLARGED FLOOR PLAN (FL 30-34)       |
| CPR-2.16     | UNIT E-05 AND E-06 ENLARGED FLOOR PLAN (FL 30-34)       |
| CPR-2.17     | UNIT E-07 AND E-08/E-08N ENLARGED FLOOR PLAN (FL 30-34) |
| CPR-2.18     | UNIT E-09 AND E-10 ENLARGED FLOOR PLAN (FL 30-34)       |
| CPR-2.19     | UNIT E-11 AND E-12 ENLARGED FLOOR PLAN (FL 30-34)       |
| CPR-2.20     | UNIT E-13 ENLARGED FLOOR PLAN (FL 30-34)                |
| CPR-2.21     | UNIT G-01 AND G-02 ENLARGED FLOOR PLAN (FL 35-38)       |
| CPR-2.22     | UNIT G-03 AND G-04/G-04N ENLARGED FLOOR PLAN (FL 35-38) |
| CPR-2.23     | UNIT G-05 AND G-06 ENLARGED FLOOR PLAN (FL 35-38)       |
| CPR-2.24     | UNIT G-07 AND G-08 ENLARGED FLOOR PLAN (FL 35-38)       |
| CPR-2.25     | UNIT G-09 AND G-10 ENLARGED FLOOR PLAN (FL 35-38)       |
| CPR-2.26     | UNIT PH-01 AND PH-02 ENLARGED FLOOR PLAN (FL 39)        |
| CPR-2.27     | UNIT PH-03 AND PH-04 ENLARGED FLOOR PLAN (FL 39)        |
| CPR-2.28     | UNIT PH-05 AND PH-06 ENLARGED FLOOR PLAN (FL 39)        |
| CPR-2.29     | UNIT PH-07 ENLARGED FLOOR PLAN (FL 39)                  |
| CPR-2.31     | COMMERCIAL UNIT 2, 4 AND 5 FLOOR PLAN                   |
| CPR-2.32     | FRONT DESK UNIT FLOOR PLAN                              |
| CPR-2.33     | PARKING UNIT FLOOR PLAN                                 |
| CPR-3.00     | NORTH AND EAST EXTERIOR ELEVATIONS                      |
| CPR-3.01     | SOUTH AND WEST EXTERIOR ELEVATIONS                      |
| CPR-4.00     | COMMON ELEMENTS - FIRST FLOOR                           |
| CPR-4.01     | COMMON ELEMENTS - TYPICAL PARKING FLOORS                |
| CPR-4.02     | COMMON ELEMENTS - RECREATIONAL DECK - EIGHTH FLOOR      |