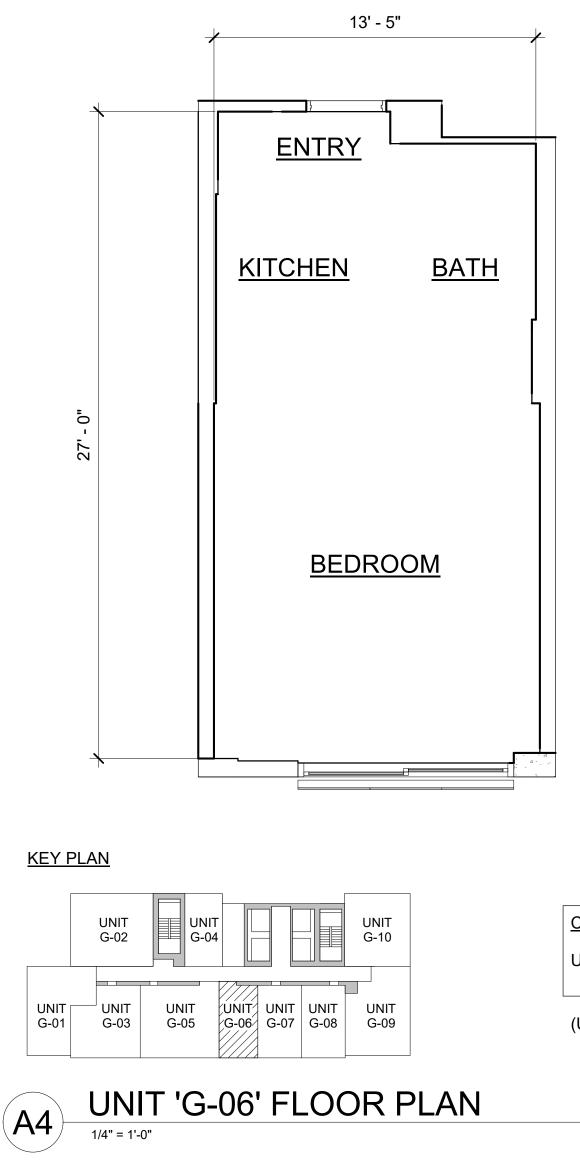

|              | CPR SKY EAST                                            |
|--------------|---------------------------------------------------------|
| Sheet Number | SHEET NAME                                              |
|              |                                                         |
| CPR-2.10     | UNIT H-07/H-07N AND H-08 ENLARGED FLOOR PLAN (FL 16-29) |
| CPR-2.11     | UNIT H-09 AND H-10 ENLARGED FLOOR PLAN (FL 16-29)       |
| CPR-2.12     | UNIT H-11 AND H-12 ENLARGED FLOOR PLAN (FL 15-29)       |
| CPR-2.13     | UNIT H-13 ENLARGED FLOOR PLAN (FL 15-29)                |
| CPR-2.14     | UNIT E-01 AND E-02 ENLARGED FLOOR PLAN (FL 30-34)       |
| CPR-2.15     | UNIT E-03 AND E-04 ENLARGED FLOOR PLAN (FL 30-34)       |
| CPR-2.16     | UNIT E-05 AND E-06 ENLARGED FLOOR PLAN (FL 30-34)       |
| CPR-2.17     | UNIT E-07 AND E-08/E-08N ENLARGED FLOOR PLAN (FL 30-34) |
| CPR-2.18     | UNIT E-09 AND E-10 ENLARGED FLOOR PLAN (FL 30-34)       |
| CPR-2.19     | UNIT E-11 AND E-12 ENLARGED FLOOR PLAN (FL 30-34)       |
| CPR-2.20     | UNIT E-13 ENLARGED FLOOR PLAN (FL 30-34)                |
| CPR-2.21     | UNIT G-01 AND G-02 ENLARGED FLOOR PLAN (FL 35-38)       |
| CPR-2.22     | UNIT G-03 AND G-04/G-04N ENLARGED FLOOR PLAN (FL 35-38) |
| CPR-2.23     | UNIT G-05 AND G-06 ENLARGED FLOOR PLAN (FL 35-38)       |
| CPR-2.24     | UNIT G-07 AND G-08 ENLARGED FLOOR PLAN (FL 35-38)       |
| CPR-2.25     | UNIT G-09 AND G-10 ENLARGED FLOOR PLAN (FL 35-38)       |
| CPR-2.26     | UNIT PH-01 AND PH-02 ENLARGED FLOOR PLAN (FL 39)        |
| CPR-2.27     | UNIT PH-03 AND PH-04 ENLARGED FLOOR PLAN (FL 39)        |
| CPR-2.28     | UNIT PH-05 AND PH-06 ENLARGED FLOOR PLAN (FL 39)        |
| CPR-2.29     | UNIT PH-07 ENLARGED FLOOR PLAN (FL 39)                  |
| CPR-2.31     | COMMERCIAL UNIT 2, 4 AND 5 FLOOR PLAN                   |
| CPR-2.32     | FRONT DESK UNIT FLOOR PLAN                              |
| CPR-2.33     | PARKING UNIT FLOOR PLAN                                 |
| CPR-3.00     | NORTH AND EAST EXTERIOR ELEVATIONS                      |
| CPR-3.01     | SOUTH AND WEST EXTERIOR ELEVATIONS                      |
| CPR-4.00     | COMMON ELEMENTS - FIRST FLOOR                           |
| CPR-4.01     | COMMON ELEMENTS - TYPICAL PARKING FLOORS                |
| CPR-4.02     | COMMON ELEMENTS - RECREATIONAL DECK - EIGHTH FLOOR      |