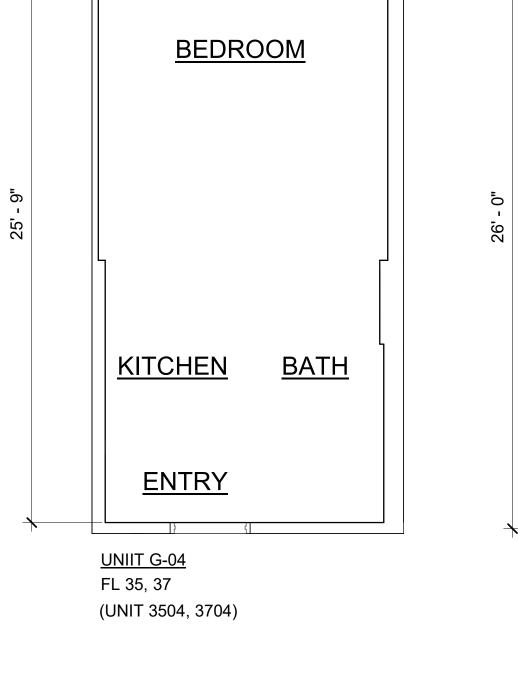

|              | CPR SKY EAST                                            |
|--------------|---------------------------------------------------------|
| Sheet Number | SHEET NAME                                              |
|              |                                                         |
| CPR-2.10     | UNIT H-07/H-07N AND H-08 ENLARGED FLOOR PLAN (FL 16-29) |
| CPR-2.11     | UNIT H-09 AND H-10 ENLARGED FLOOR PLAN (FL 16-29)       |
| CPR-2.12     | UNIT H-11 AND H-12 ENLARGED FLOOR PLAN (FL 15-29)       |
| CPR-2.13     | UNIT H-13 ENLARGED FLOOR PLAN (FL 15-29)                |
| CPR-2.14     | UNIT E-01 AND E-02 ENLARGED FLOOR PLAN (FL 30-34)       |
| CPR-2.15     | UNIT E-03 AND E-04 ENLARGED FLOOR PLAN (FL 30-34)       |
| CPR-2.16     | UNIT E-05 AND E-06 ENLARGED FLOOR PLAN (FL 30-34)       |
| CPR-2.17     | UNIT E-07 AND E-08/E-08N ENLARGED FLOOR PLAN (FL 30-34) |
| CPR-2.18     | UNIT E-09 AND E-10 ENLARGED FLOOR PLAN (FL 30-34)       |
| CPR-2.19     | UNIT E-11 AND E-12 ENLARGED FLOOR PLAN (FL 30-34)       |
| CPR-2.20     | UNIT E-13 ENLARGED FLOOR PLAN (FL 30-34)                |
| CPR-2.21     | UNIT G-01 AND G-02 ENLARGED FLOOR PLAN (FL 35-38)       |
| CPR-2.22     | UNIT G-03 AND G-04/G-04N ENLARGED FLOOR PLAN (FL 35-38) |
| CPR-2.23     | UNIT G-05 AND G-06 ENLARGED FLOOR PLAN (FL 35-38)       |
| CPR-2.24     | UNIT G-07 AND G-08 ENLARGED FLOOR PLAN (FL 35-38)       |
| CPR-2.25     | UNIT G-09 AND G-10 ENLARGED FLOOR PLAN (FL 35-38)       |
| CPR-2.26     | UNIT PH-01 AND PH-02 ENLARGED FLOOR PLAN (FL 39)        |
| CPR-2.27     | UNIT PH-03 AND PH-04 ENLARGED FLOOR PLAN (FL 39)        |
| CPR-2.28     | UNIT PH-05 AND PH-06 ENLARGED FLOOR PLAN (FL 39)        |
| CPR-2.29     | UNIT PH-07 ENLARGED FLOOR PLAN (FL 39)                  |
| CPR-2.31     | COMMERCIAL UNIT 2, 4 AND 5 FLOOR PLAN                   |
| CPR-2.32     | FRONT DESK UNIT FLOOR PLAN                              |
| CPR-2.33     | PARKING UNIT FLOOR PLAN                                 |
| CPR-3.00     | NORTH AND EAST EXTERIOR ELEVATIONS                      |
| CPR-3.01     | SOUTH AND WEST EXTERIOR ELEVATIONS                      |
| CPR-4.00     | COMMON ELEMENTS - FIRST FLOOR                           |
| CPR-4.01     | COMMON ELEMENTS - TYPICAL PARKING FLOORS                |
| CPR-4.02     | COMMON ELEMENTS - RECREATIONAL DECK - EIGHTH FLOOR      |