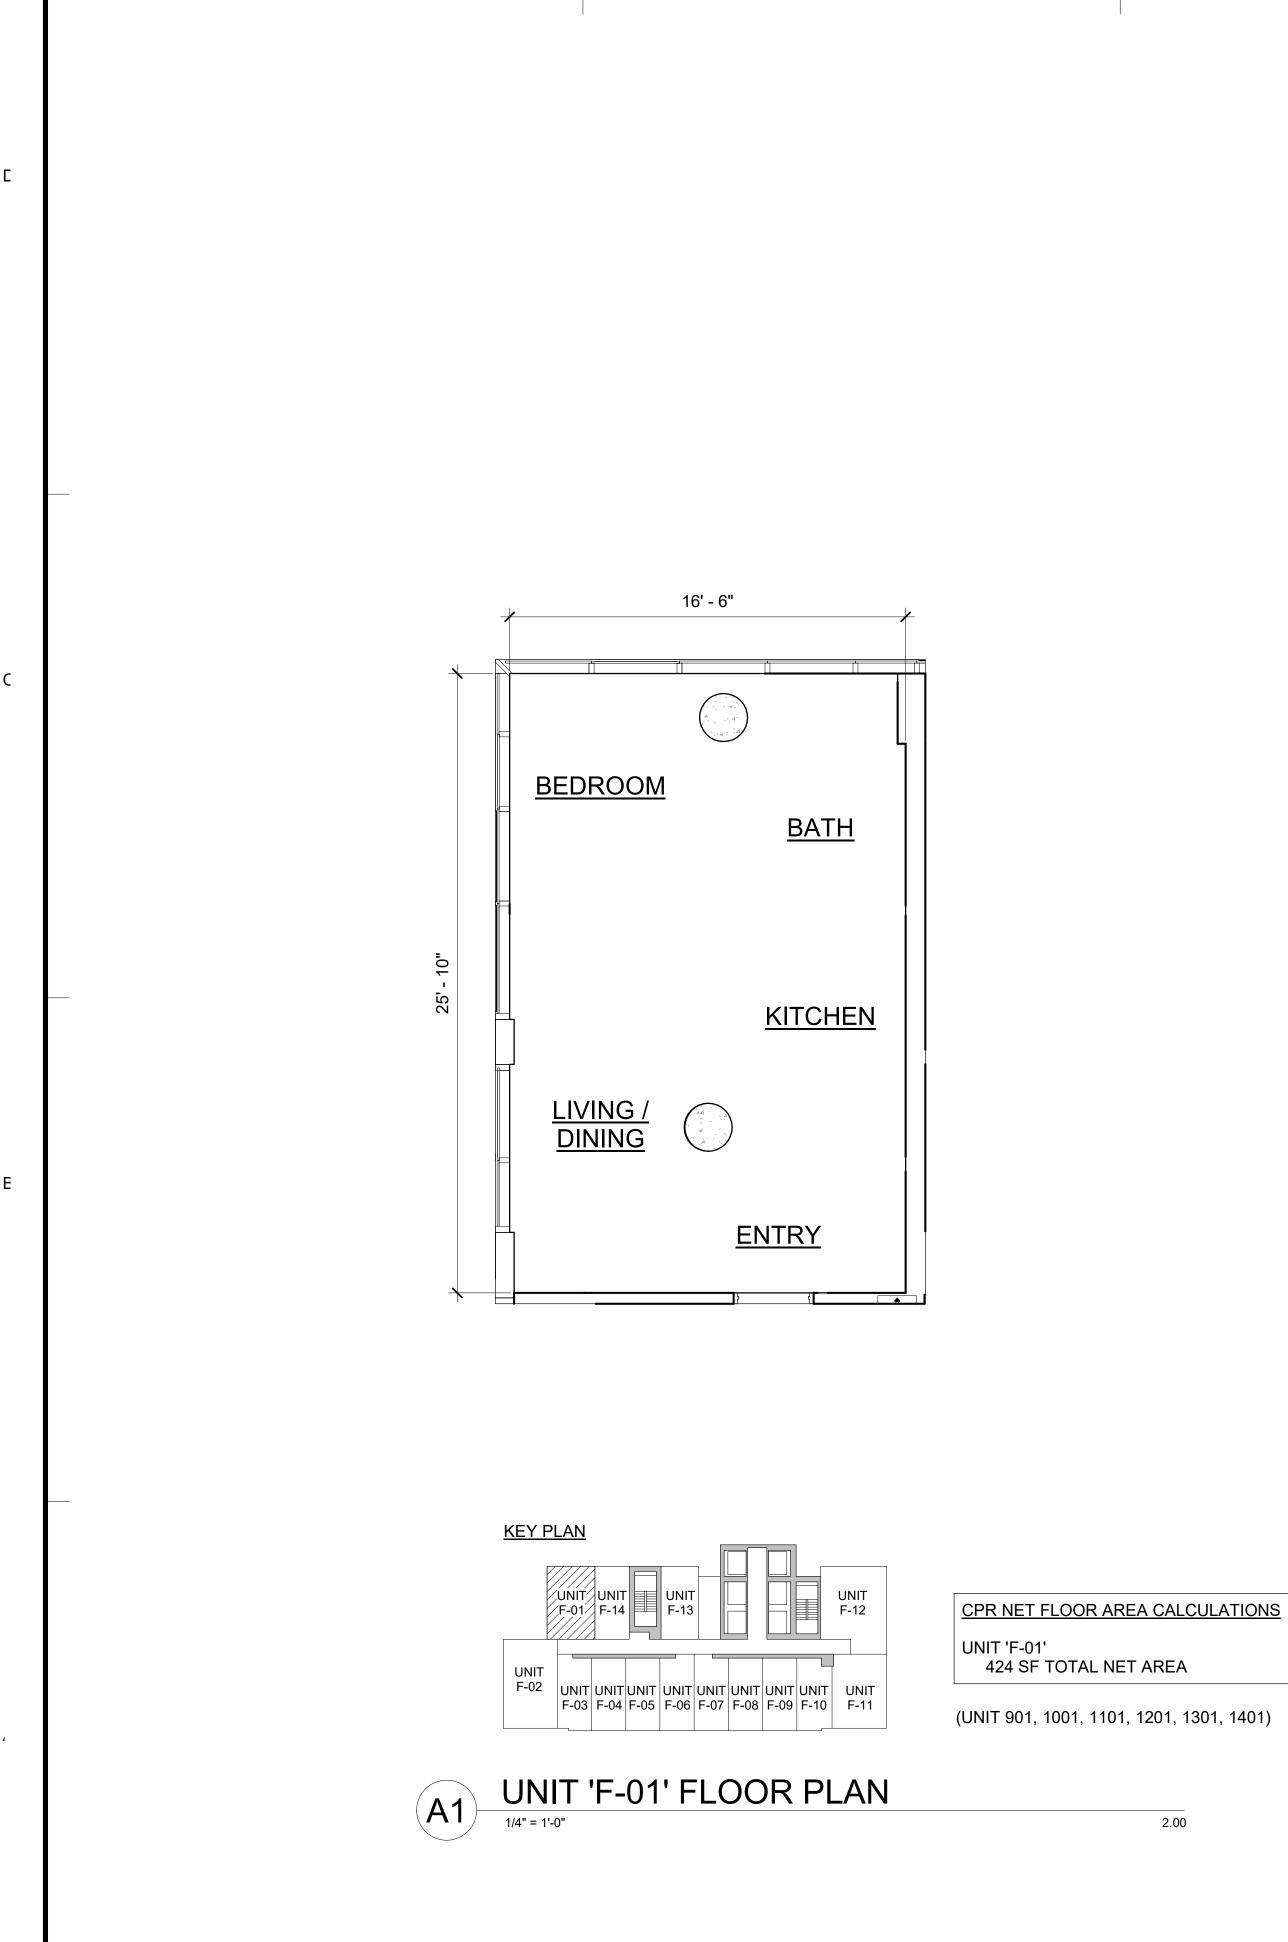

signo<br>MC                                         | ed                               |  |  |
| C                            | ng Number<br><b>PR-</b><br>No of                     | -1                               | .1                                                               | 5                                |  |  |

#### COMMON AREA LEGEND

4

| COMMERCIAL UNIT LIMITED<br>COMMON ELEMENT                  |
|------------------------------------------------------------|
| HOTEL, RESORT AND FLATS<br>CLASS LIMITED COMMON<br>ELEMENT |
| FRONT DESK UNIT<br>LIMITED COMMON ELEMENT                  |
| HOTEL SHARED FACILITIES                                    |
| FLATS CLASS LIMITED<br>COMMON ELEMENT                      |
| COMMON ELEMENT                                             |

Z







1/4" = 1'-0"

(A4)



UNIT 'F-02' FLOOR PLAN

CPR NET FLOOR AREA CALCULATIONS UNIT 'F-02' 598 SF TOTAL NET AREA

(UNIT 902, 1002, 1102, 1202, 1302, 1402)

2.00

|                              | Architecture        | Desig<br>Partr<br>Incor     |                                                                                                             | ted                              |
|------------------------------|---------------------|-----------------------------|-------------------------------------------------------------------------------------------------------------|----------------------------------|
|                              |                     | This w<br>or und<br>constr  | ure<br>tion Date of the<br>pork was prepare<br>ler my supervisic<br>ruction of this pro<