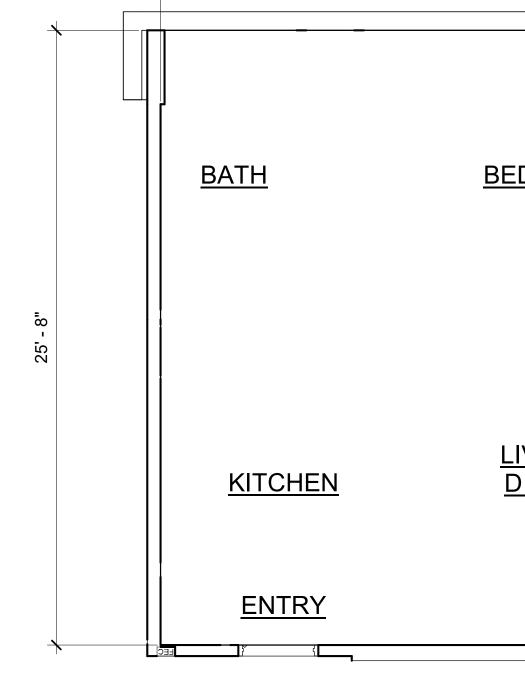

|              | CPR SKY EAST                                            |
|--------------|---------------------------------------------------------|
| Sheet Number | SHEET NAME                                              |
|              |                                                         |
| CPR-2.10     | UNIT H-07/H-07N AND H-08 ENLARGED FLOOR PLAN (FL 16-29) |
| CPR-2.11     | UNIT H-09 AND H-10 ENLARGED FLOOR PLAN (FL 16-29)       |
| CPR-2.12     | UNIT H-11 AND H-12 ENLARGED FLOOR PLAN (FL 15-29)       |
| CPR-2.13     | UNIT H-13 ENLARGED FLOOR PLAN (FL 15-29)                |
| CPR-2.14     | UNIT E-01 AND E-02 ENLARGED FLOOR PLAN (FL 30-34)       |
| CPR-2.15     | UNIT E-03 AND E-04 ENLARGED FLOOR PLAN (FL 30-34)       |
| CPR-2.16     | UNIT E-05 AND E-06 ENLARGED FLOOR PLAN (FL 30-34)       |
| CPR-2.17     | UNIT E-07 AND E-08/E-08N ENLARGED FLOOR PLAN (FL 30-34) |
| CPR-2.18     | UNIT E-09 AND E-10 ENLARGED FLOOR PLAN (FL 30-34)       |
| CPR-2.19     | UNIT E-11 AND E-12 ENLARGED FLOOR PLAN (FL 30-34)       |
| CPR-2.20     | UNIT E-13 ENLARGED FLOOR PLAN (FL 30-34)                |
| CPR-2.21     | UNIT G-01 AND G-02 ENLARGED FLOOR PLAN (FL 35-38)       |
| CPR-2.22     | UNIT G-03 AND G-04/G-04N ENLARGED FLOOR PLAN (FL 35-38) |
| CPR-2.23     | UNIT G-05 AND G-06 ENLARGED FLOOR PLAN (FL 35-38)       |
| CPR-2.24     | UNIT G-07 AND G-08 ENLARGED FLOOR PLAN (FL 35-38)       |
| CPR-2.25     | UNIT G-09 AND G-10 ENLARGED FLOOR PLAN (FL 35-38)       |
| CPR-2.26     | UNIT PH-01 AND PH-02 ENLARGED FLOOR PLAN (FL 39)        |
| CPR-2.27     | UNIT PH-03 AND PH-04 ENLARGED FLOOR PLAN (FL 39)        |
| CPR-2.28     | UNIT PH-05 AND PH-06 ENLARGED FLOOR PLAN (FL 39)        |
| CPR-2.29     | UNIT PH-07 ENLARGED FLOOR PLAN (FL 39)                  |
| CPR-2.31     | COMMERCIAL UNIT 2, 4 AND 5 FLOOR PLAN                   |
| CPR-2.32     | FRONT DESK UNIT FLOOR PLAN                              |
| CPR-2.33     | PARKING UNIT FLOOR PLAN                                 |
| CPR-3.00     | NORTH AND EAST EXTERIOR ELEVATIONS                      |
| CPR-3.01     | SOUTH AND WEST EXTERIOR ELEVATIONS                      |
| CPR-4.00     | COMMON ELEMENTS - FIRST FLOOR                           |
| CPR-4.01     | COMMON ELEMENTS - TYPICAL PARKING FLOORS                |
| CPR-4.02     | COMMON ELEMENTS - RECREATIONAL DECK - EIGHTH FLOOR      |