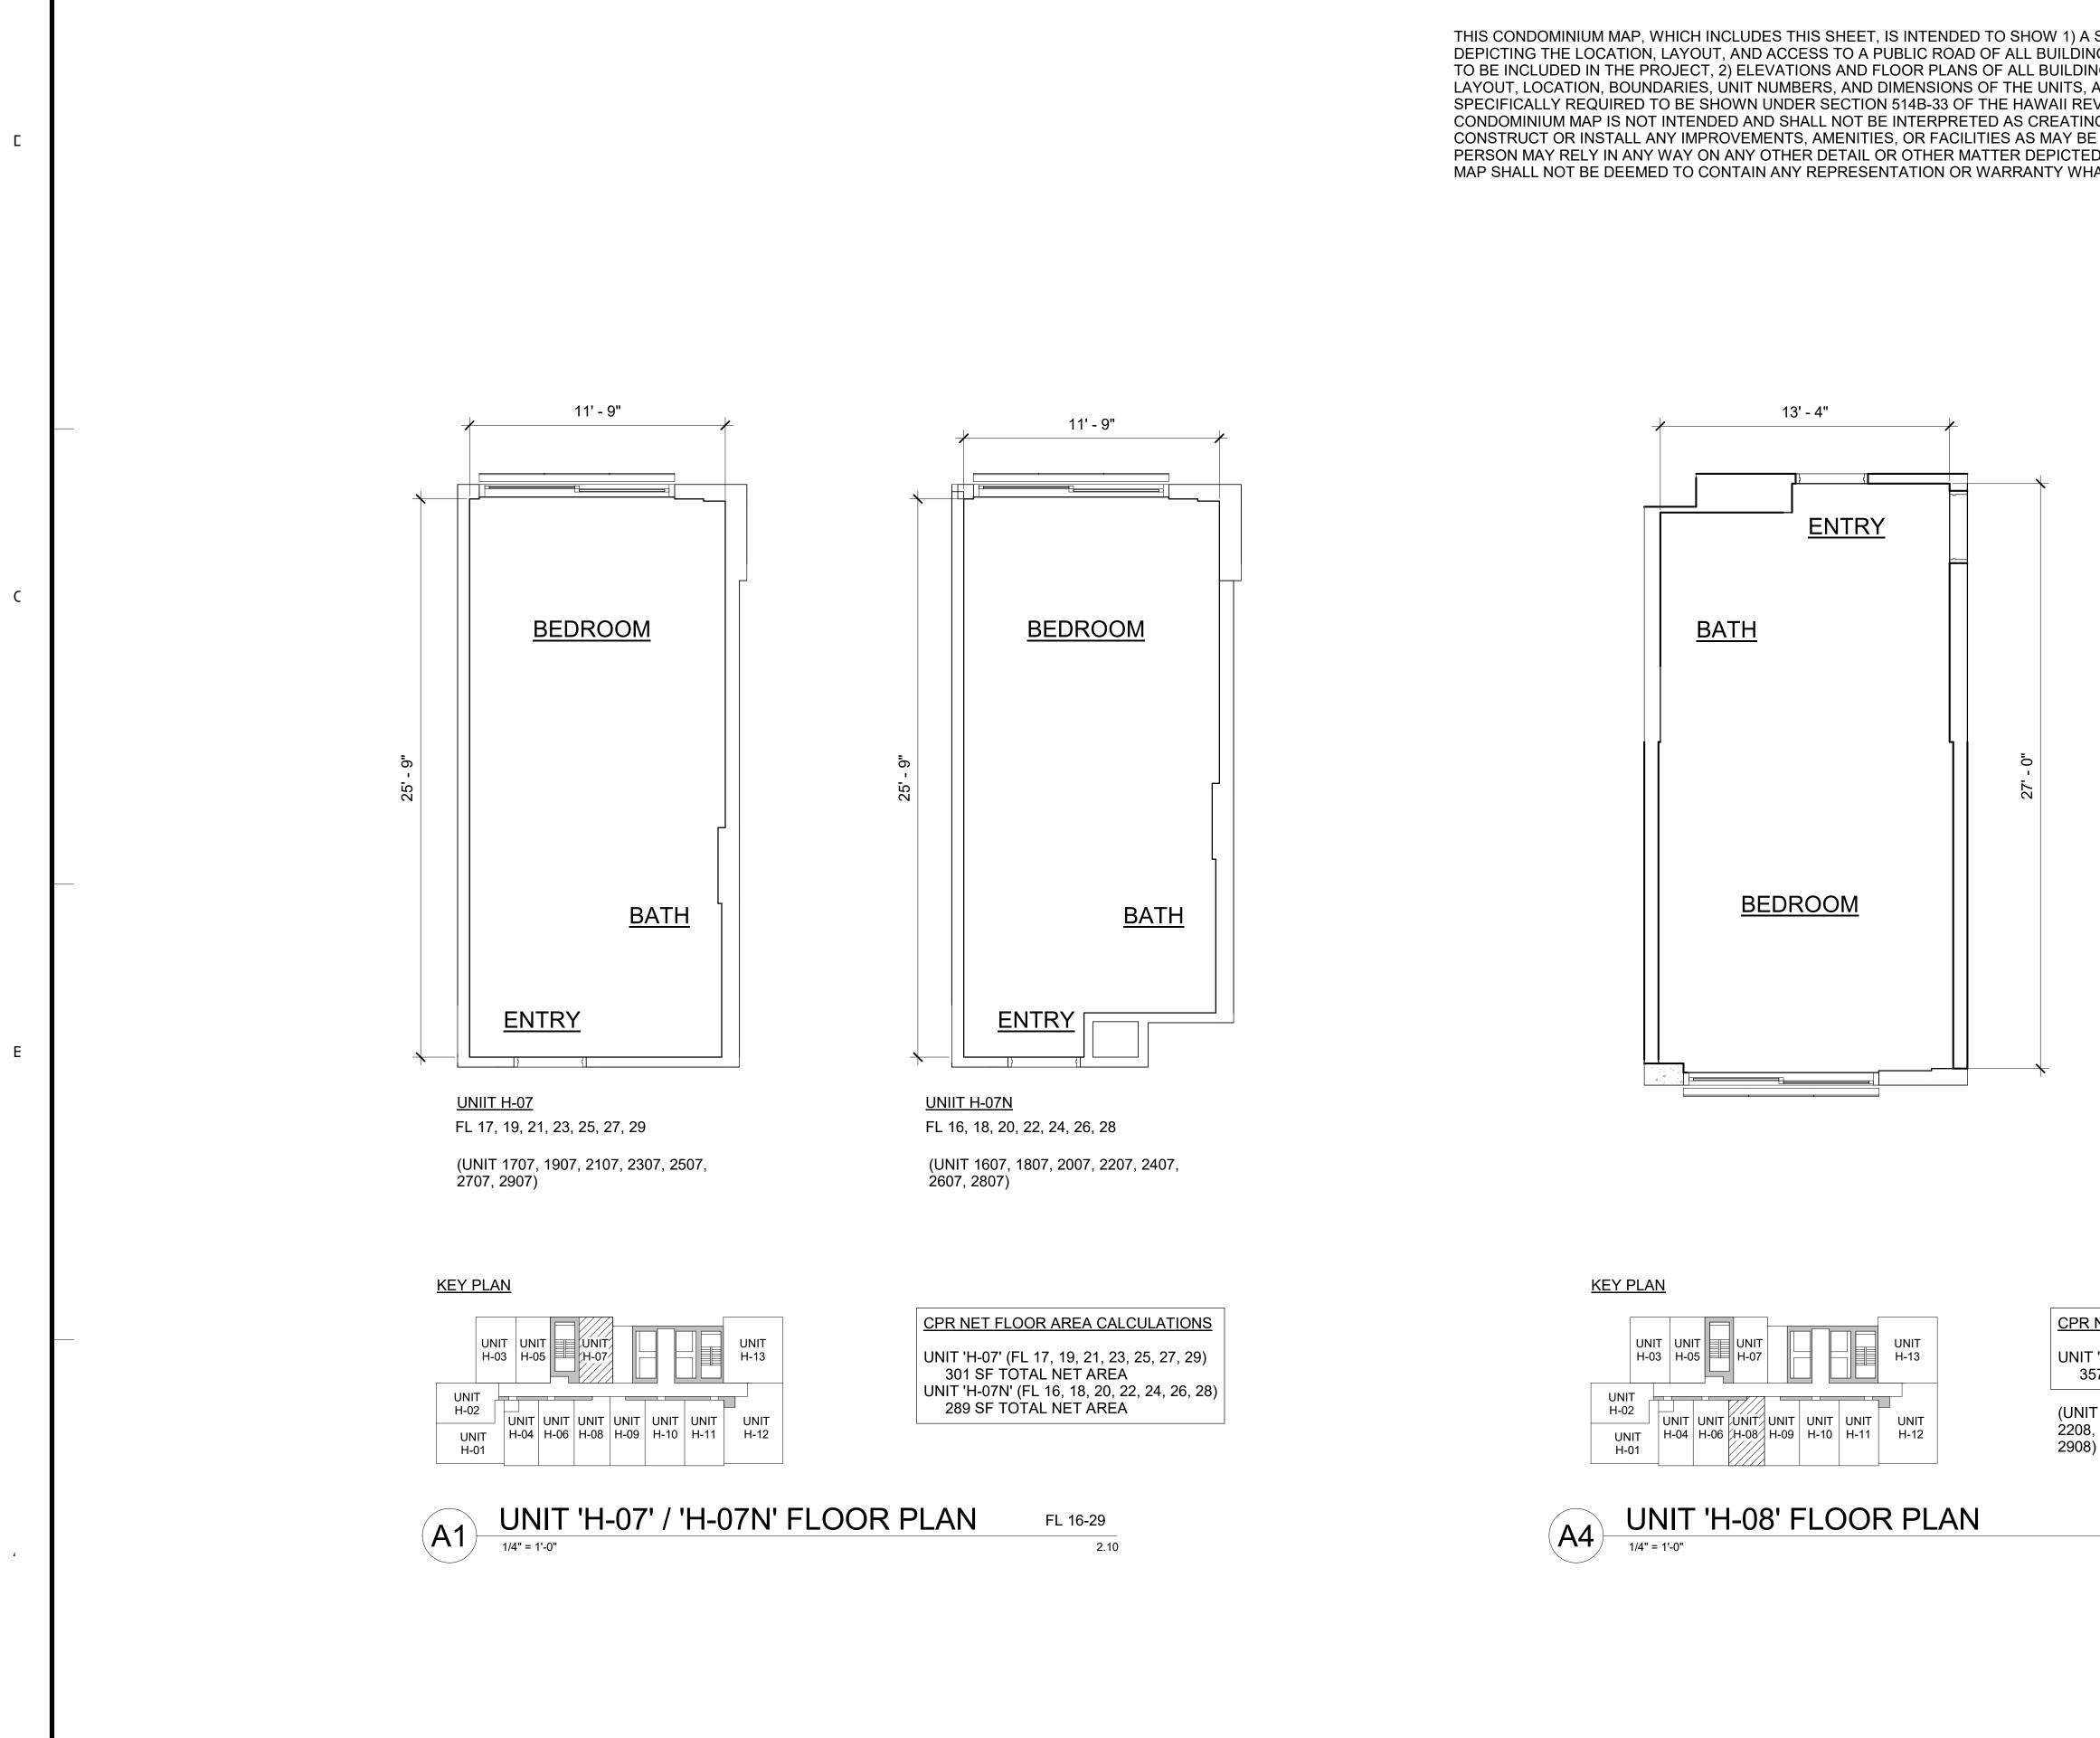

|              | CPR SKY EAST                                            |
|--------------|---------------------------------------------------------|
| Sheet Number | SHEET NAME                                              |
|              |                                                         |
| CPR-2.10     | UNIT H-07/H-07N AND H-08 ENLARGED FLOOR PLAN (FL 16-29) |
| CPR-2.11     | UNIT H-09 AND H-10 ENLARGED FLOOR PLAN (FL 16-29)       |
| CPR-2.12     | UNIT H-11 AND H-12 ENLARGED FLOOR PLAN (FL 15-29)       |
| CPR-2.13     | UNIT H-13 ENLARGED FLOOR PLAN (FL 15-29)                |
| CPR-2.14     | UNIT E-01 AND E-02 ENLARGED FLOOR PLAN (FL 30-34)       |
| CPR-2.15     | UNIT E-03 AND E-04 ENLARGED FLOOR PLAN (FL 30-34)       |
| CPR-2.16     | UNIT E-05 AND E-06 ENLARGED FLOOR PLAN (FL 30-34)       |
| CPR-2.17     | UNIT E-07 AND E-08/E-08N ENLARGED FLOOR PLAN (FL 30-34) |
| CPR-2.18     | UNIT E-09 AND E-10 ENLARGED FLOOR PLAN (FL 30-34)       |
| CPR-2.19     | UNIT E-11 AND E-12 ENLARGED FLOOR PLAN (FL 30-34)       |
| CPR-2.20     | UNIT E-13 ENLARGED FLOOR PLAN (FL 30-34)                |
| CPR-2.21     | UNIT G-01 AND G-02 ENLARGED FLOOR PLAN (FL 35-38)       |
| CPR-2.22     | UNIT G-03 AND G-04/G-04N ENLARGED FLOOR PLAN (FL 35-38) |
| CPR-2.23     | UNIT G-05 AND G-06 ENLARGED FLOOR PLAN (FL 35-38)       |
| CPR-2.24     | UNIT G-07 AND G-08 ENLARGED FLOOR PLAN (FL 35-38)       |
| CPR-2.25     | UNIT G-09 AND G-10 ENLARGED FLOOR PLAN (FL 35-38)       |
| CPR-2.26     | UNIT PH-01 AND PH-02 ENLARGED FLOOR PLAN (FL 39)        |
| CPR-2.27     | UNIT PH-03 AND PH-04 ENLARGED FLOOR PLAN (FL 39)        |
| CPR-2.28     | UNIT PH-05 AND PH-06 ENLARGED FLOOR PLAN (FL 39)        |
| CPR-2.29     | UNIT PH-07 ENLARGED FLOOR PLAN (FL 39)                  |
| CPR-2.31     | COMMERCIAL UNIT 2, 4 AND 5 FLOOR PLAN                   |
| CPR-2.32     | FRONT DESK UNIT FLOOR PLAN                              |
| CPR-2.33     | PARKING UNIT FLOOR PLAN                                 |
| CPR-3.00     | NORTH AND EAST EXTERIOR ELEVATIONS                      |
| CPR-3.01     | SOUTH AND WEST EXTERIOR ELEVATIONS                      |
| CPR-4.00     | COMMON ELEMENTS - FIRST FLOOR                           |
| CPR-4.01     | COMMON ELEMENTS - TYPICAL PARKING FLOORS                |
| CPR-4.02     | COMMON ELEMENTS - RECREATIONAL DECK - EIGHTH FLOOR      |