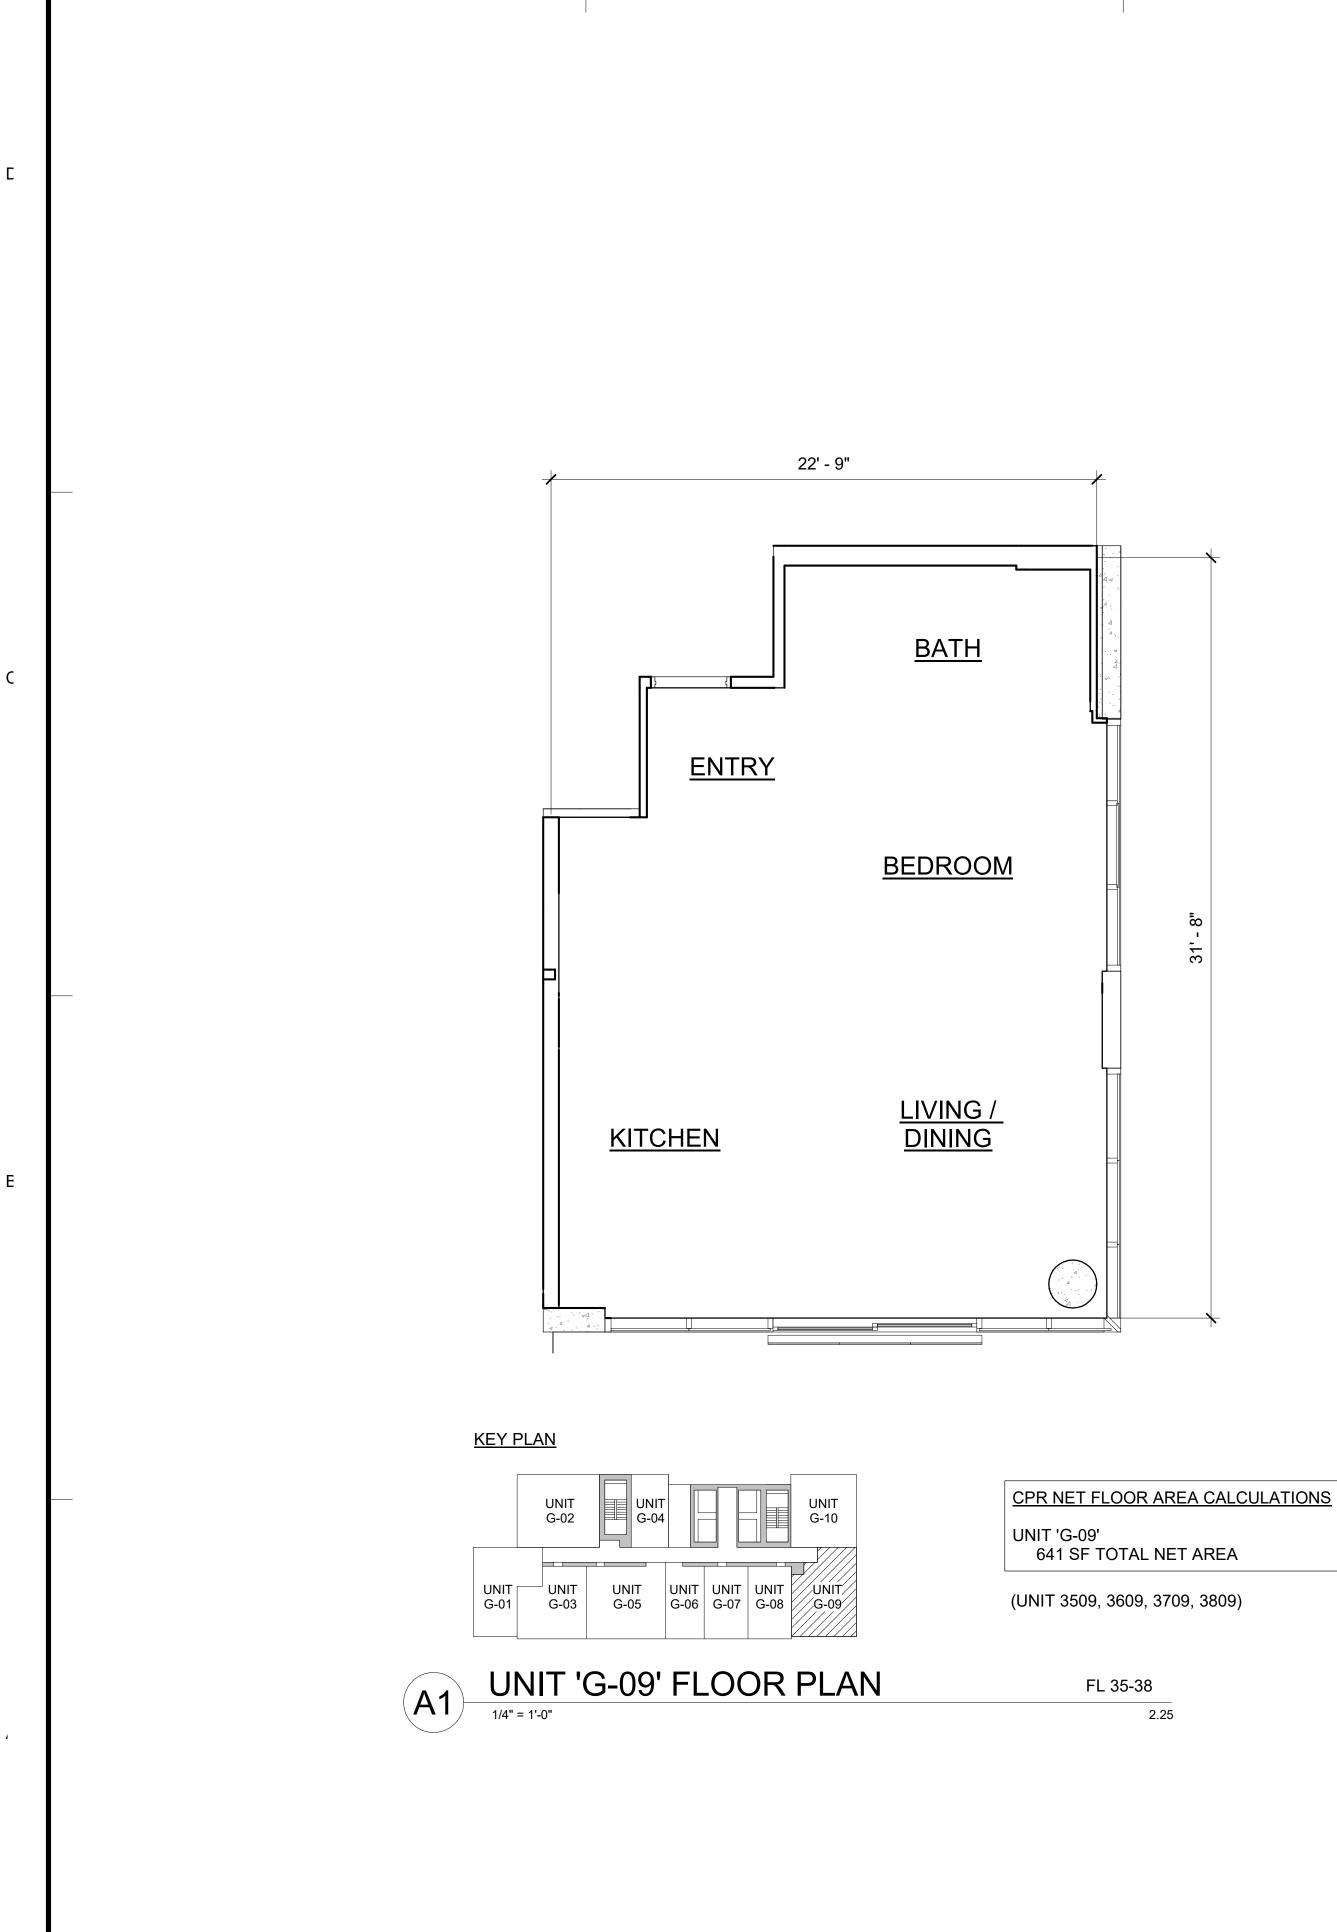

|              | CPR SKY EAST                                            |
|--------------|---------------------------------------------------------|
| Sheet Number | SHEET NAME                                              |
|              |                                                         |
| CPR-2.10     | UNIT H-07/H-07N AND H-08 ENLARGED FLOOR PLAN (FL 16-29) |
| CPR-2.11     | UNIT H-09 AND H-10 ENLARGED FLOOR PLAN (FL 16-29)       |
| CPR-2.12     | UNIT H-11 AND H-12 ENLARGED FLOOR PLAN (FL 15-29)       |
| CPR-2.13     | UNIT H-13 ENLARGED FLOOR PLAN (FL 15-29)                |
| CPR-2.14     | UNIT E-01 AND E-02 ENLARGED FLOOR PLAN (FL 30-34)       |
| CPR-2.15     | UNIT E-03 AND E-04 ENLARGED FLOOR PLAN (FL 30-34)       |
| CPR-2.16     | UNIT E-05 AND E-06 ENLARGED FLOOR PLAN (FL 30-34)       |
| CPR-2.17     | UNIT E-07 AND E-08/E-08N ENLARGED FLOOR PLAN (FL 30-34) |
| CPR-2.18     | UNIT E-09 AND E-10 ENLARGED FLOOR PLAN (FL 30-34)       |
| CPR-2.19     | UNIT E-11 AND E-12 ENLARGED FLOOR PLAN (FL 30-34)       |
| CPR-2.20     | UNIT E-13 ENLARGED FLOOR PLAN (FL 30-34)                |
| CPR-2.21     | UNIT G-01 AND G-02 ENLARGED FLOOR PLAN (FL 35-38)       |
| CPR-2.22     | UNIT G-03 AND G-04/G-04N ENLARGED FLOOR PLAN (FL 35-38) |
| CPR-2.23     | UNIT G-05 AND G-06 ENLARGED FLOOR PLAN (FL 35-38)       |
| CPR-2.24     | UNIT G-07 AND G-08 ENLARGED FLOOR PLAN (FL 35-38)       |
| CPR-2.25     | UNIT G-09 AND G-10 ENLARGED FLOOR PLAN (FL 35-38)       |
| CPR-2.26     | UNIT PH-01 AND PH-02 ENLARGED FLOOR PLAN (FL 39)        |
| CPR-2.27     | UNIT PH-03 AND PH-04 ENLARGED FLOOR PLAN (FL 39)        |
| CPR-2.28     | UNIT PH-05 AND PH-06 ENLARGED FLOOR PLAN (FL 39)        |
| CPR-2.29     | UNIT PH-07 ENLARGED FLOOR PLAN (FL 39)                  |
| CPR-2.31     | COMMERCIAL UNIT 2, 4 AND 5 FLOOR PLAN                   |
| CPR-2.32     | FRONT DESK UNIT FLOOR PLAN                              |
| CPR-2.33     | PARKING UNIT FLOOR PLAN                                 |
| CPR-3.00     | NORTH AND EAST EXTERIOR ELEVATIONS                      |
| CPR-3.01     | SOUTH AND WEST EXTERIOR ELEVATIONS                      |
| CPR-4.00     | COMMON ELEMENTS - FIRST FLOOR                           |
| CPR-4.01     | COMMON ELEMENTS - TYPICAL PARKING FLOORS                |
| CPR-4.02     | COMMON ELEMENTS - RECREATIONAL DECK - EIGHTH FLOOR      |