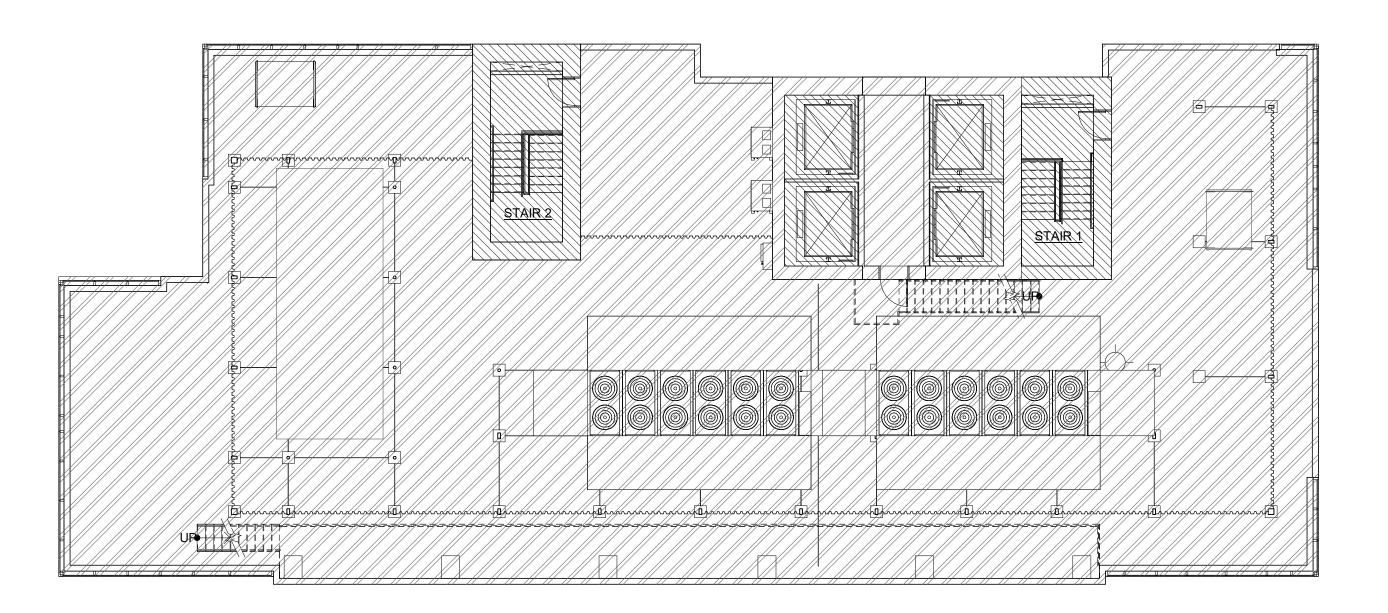

#### COMMON AREA LEGEND

| COMMERCIAL UNIT LIMITED<br>COMMON ELEMENT                  |
|------------------------------------------------------------|
| HOTEL, RESORT AND FLATS<br>CLASS LIMITED COMMON<br>ELEMENT |
| FRONT DESK UNIT<br>LIMITED COMMON ELEMENT                  |
| HOTEL SHARED FACILITIES                                    |
| FLATS CLASS LIMITED<br>COMMON ELEMENT                      |
|                                                            |