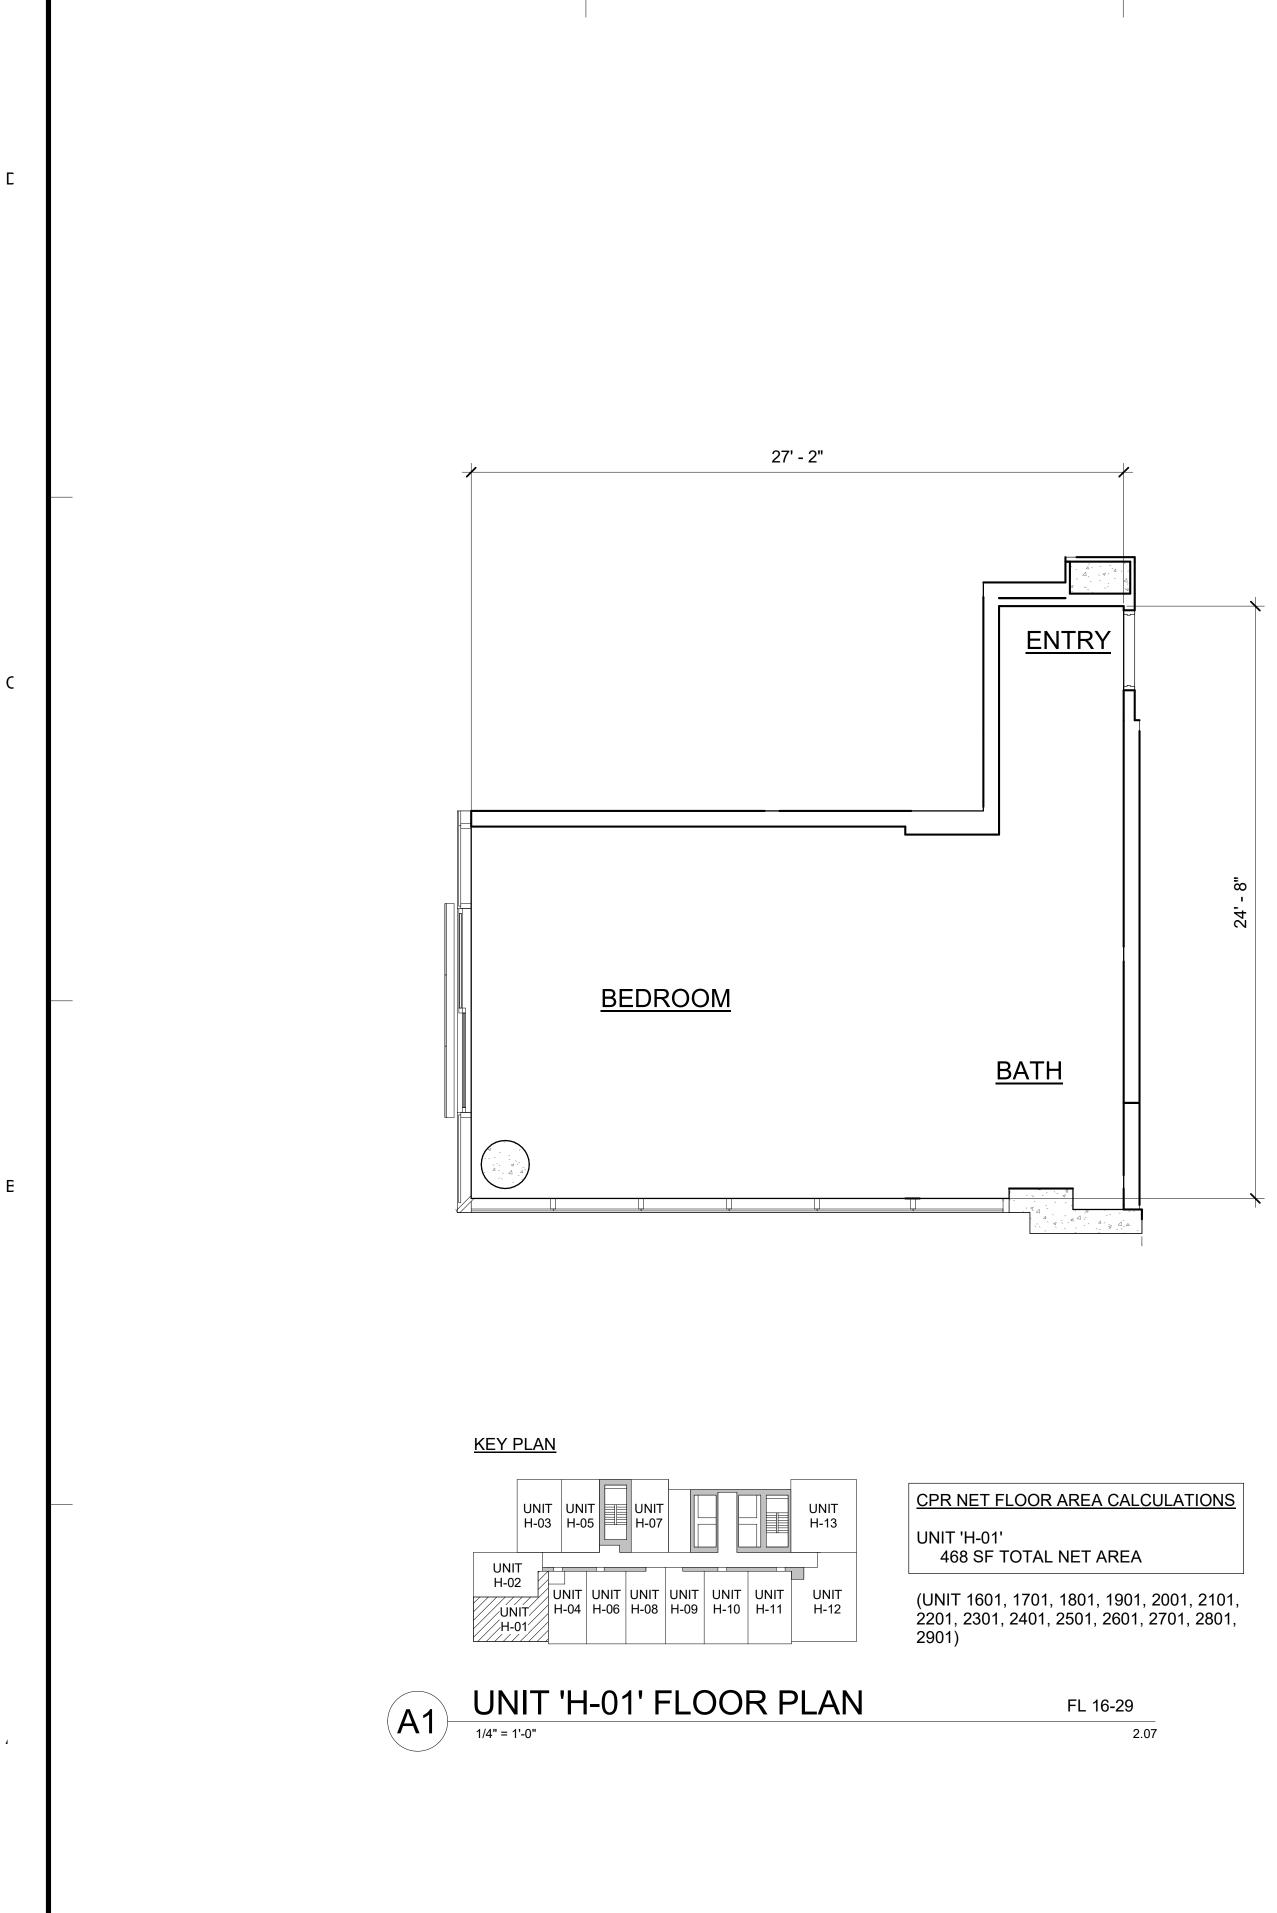

|              | CPR SKY EAST                                            |
|--------------|---------------------------------------------------------|
| Sheet Number | SHEET NAME                                              |
|              |                                                         |
| CPR-2.10     | UNIT H-07/H-07N AND H-08 ENLARGED FLOOR PLAN (FL 16-29) |
| CPR-2.11     | UNIT H-09 AND H-10 ENLARGED FLOOR PLAN (FL 16-29)       |
| CPR-2.12     | UNIT H-11 AND H-12 ENLARGED FLOOR PLAN (FL 15-29)       |
| CPR-2.13     | UNIT H-13 ENLARGED FLOOR PLAN (FL 15-29)                |
| CPR-2.14     | UNIT E-01 AND E-02 ENLARGED FLOOR PLAN (FL 30-34)       |
| CPR-2.15     | UNIT E-03 AND E-04 ENLARGED FLOOR PLAN (FL 30-34)       |
| CPR-2.16     | UNIT E-05 AND E-06 ENLARGED FLOOR PLAN (FL 30-34)       |
| CPR-2.17     | UNIT E-07 AND E-08/E-08N ENLARGED FLOOR PLAN (FL 30-34) |
| CPR-2.18     | UNIT E-09 AND E-10 ENLARGED FLOOR PLAN (FL 30-34)       |
| CPR-2.19     | UNIT E-11 AND E-12 ENLARGED FLOOR PLAN (FL 30-34)       |
| CPR-2.20     | UNIT E-13 ENLARGED FLOOR PLAN (FL 30-34)                |
| CPR-2.21     | UNIT G-01 AND G-02 ENLARGED FLOOR PLAN (FL 35-38)       |
| CPR-2.22     | UNIT G-03 AND G-04/G-04N ENLARGED FLOOR PLAN (FL 35-38) |
| CPR-2.23     | UNIT G-05 AND G-06 ENLARGED FLOOR PLAN (FL 35-38)       |
| CPR-2.24     | UNIT G-07 AND G-08 ENLARGED FLOOR PLAN (FL 35-38)       |
| CPR-2.25     | UNIT G-09 AND G-10 ENLARGED FLOOR PLAN (FL 35-38)       |
| CPR-2.26     | UNIT PH-01 AND PH-02 ENLARGED FLOOR PLAN (FL 39)        |
| CPR-2.27     | UNIT PH-03 AND PH-04 ENLARGED FLOOR PLAN (FL 39)        |
| CPR-2.28     | UNIT PH-05 AND PH-06 ENLARGED FLOOR PLAN (FL 39)        |
| CPR-2.29     | UNIT PH-07 ENLARGED FLOOR PLAN (FL 39)                  |
| CPR-2.31     | COMMERCIAL UNIT 2, 4 AND 5 FLOOR PLAN                   |
| CPR-2.32     | FRONT DESK UNIT FLOOR PLAN                              |
| CPR-2.33     | PARKING UNIT FLOOR PLAN                                 |
| CPR-3.00     | NORTH AND EAST EXTERIOR ELEVATIONS                      |
| CPR-3.01     | SOUTH AND WEST EXTERIOR ELEVATIONS                      |
| CPR-4.00     | COMMON ELEMENTS - FIRST FLOOR                           |
| CPR-4.01     | COMMON ELEMENTS - TYPICAL PARKING FLOORS                |
| CPR-4.02     | COMMON ELEMENTS - RECREATIONAL DECK - EIGHTH FLOOR      |