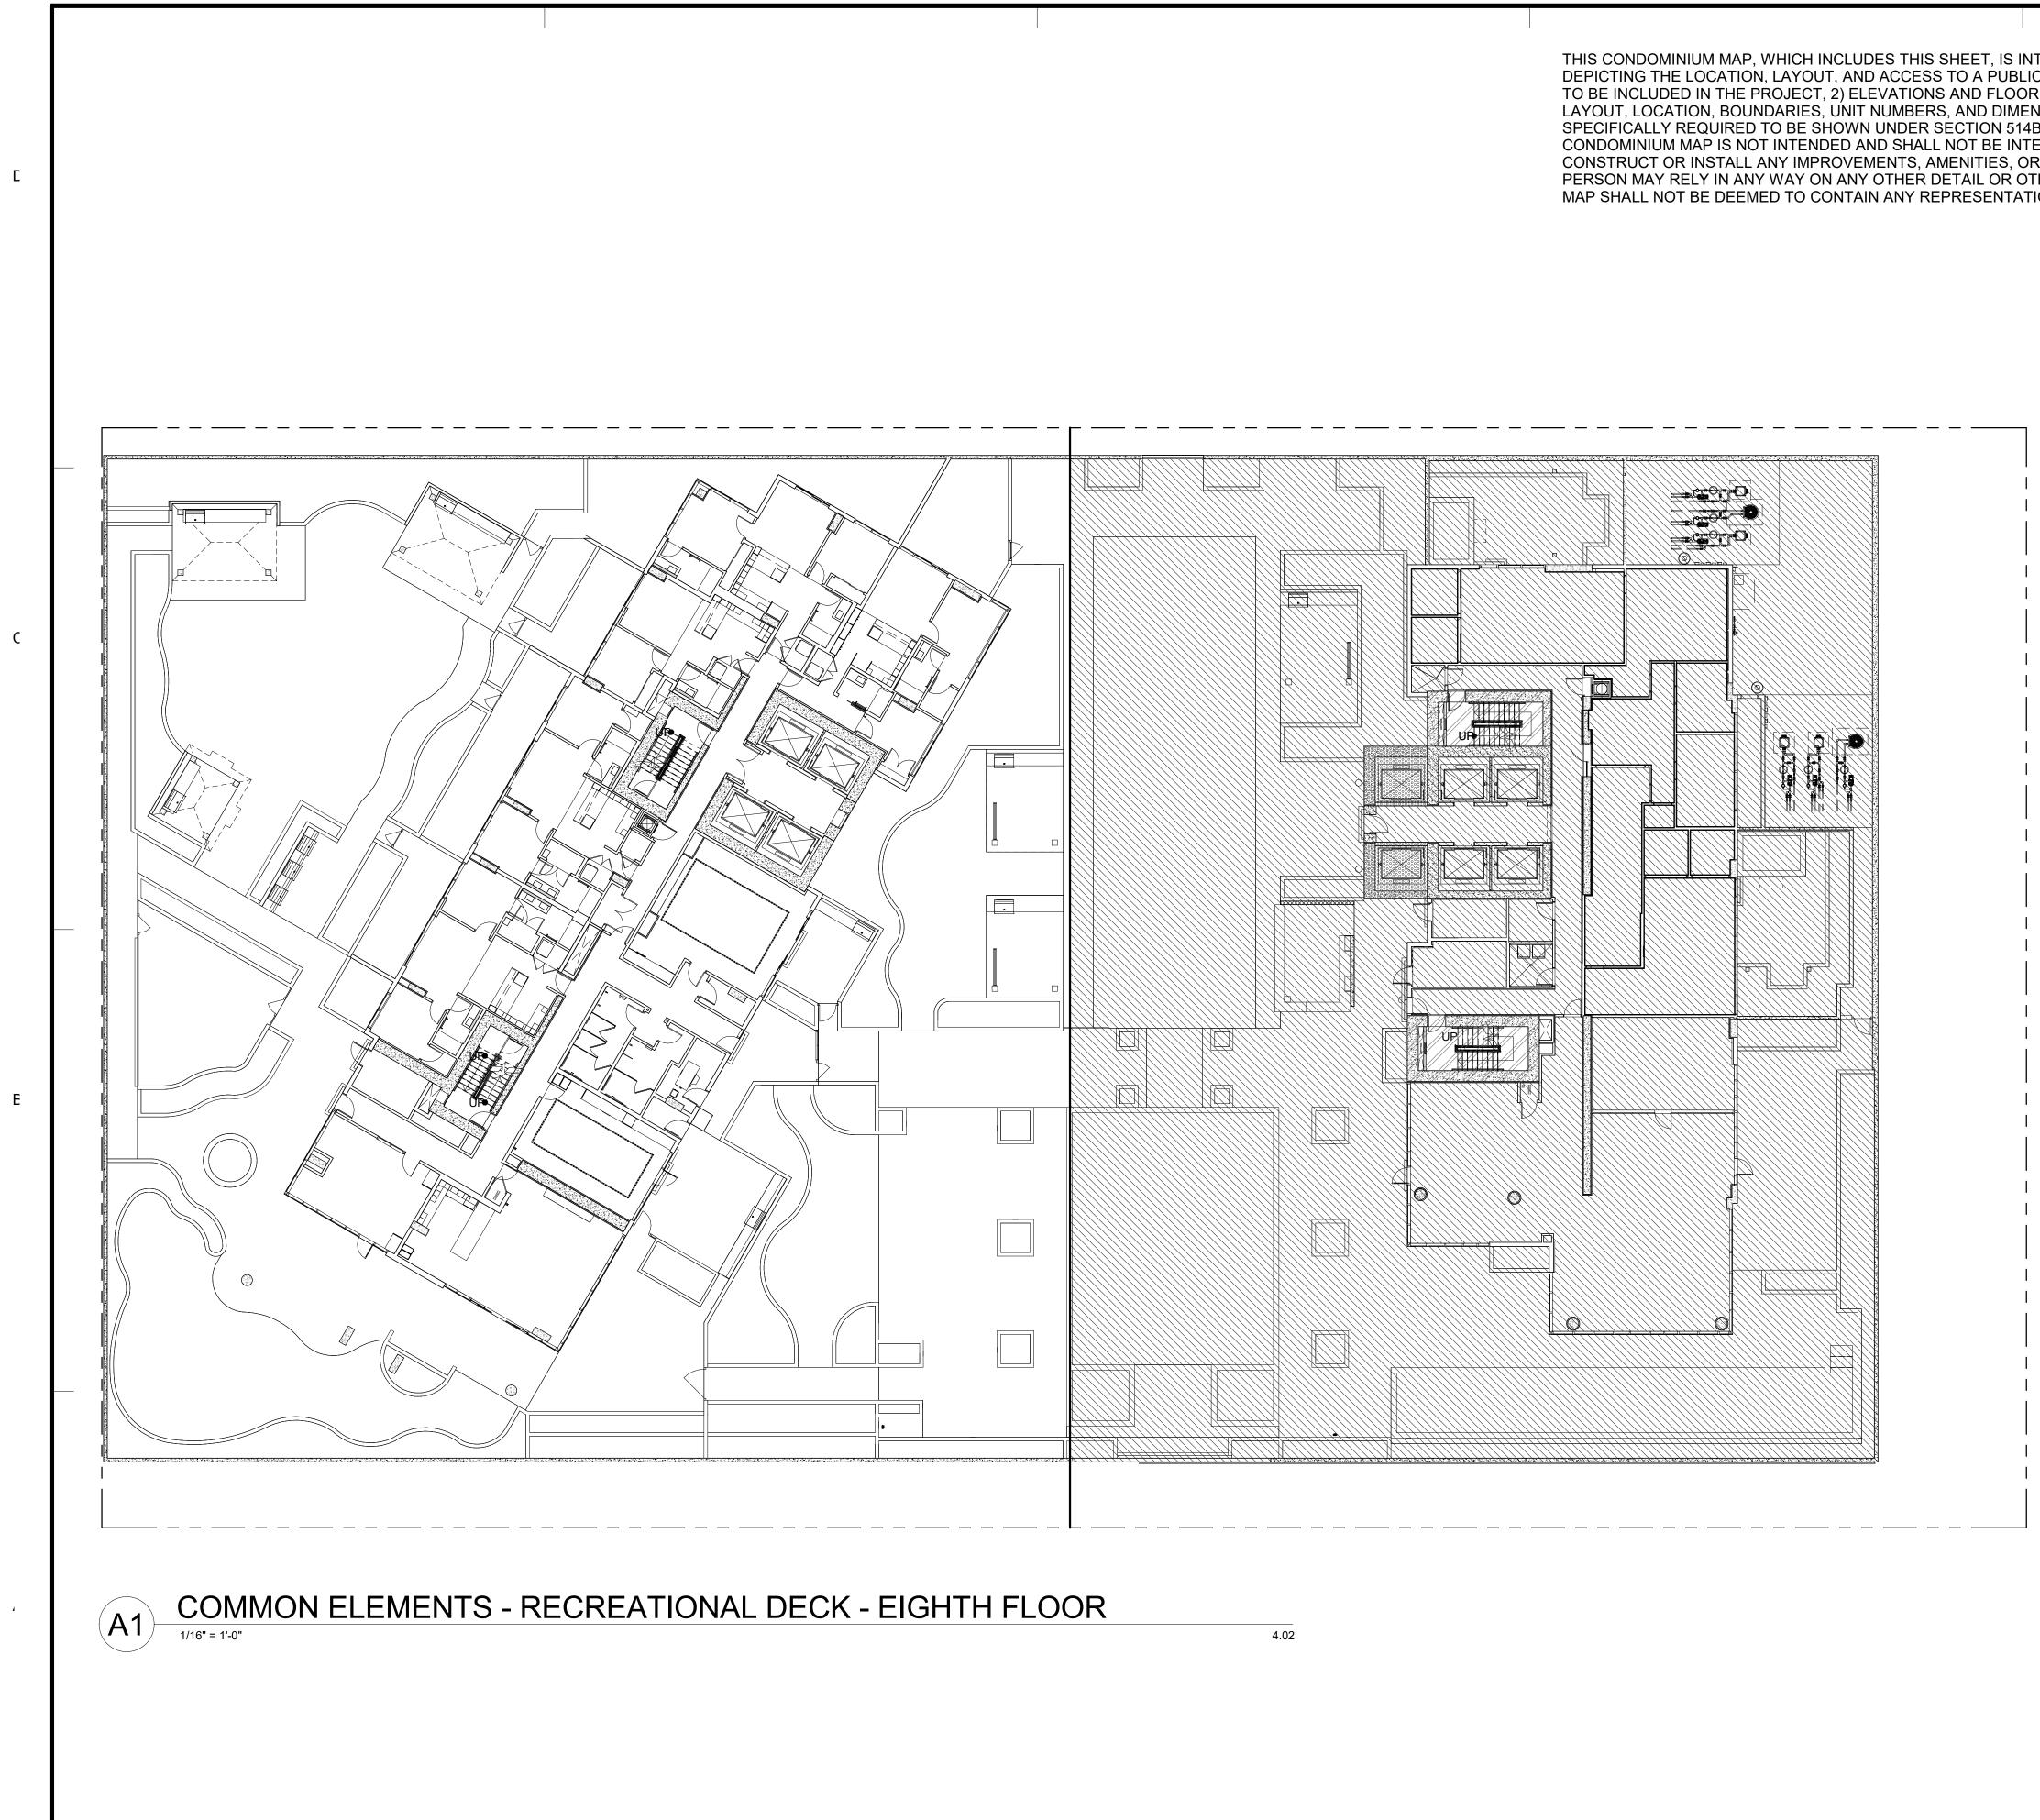

## 1390 KAPIOLANI BLVD HONOLULU, HAWAII 96814

DEVELOPER JL AVALON CAPBRIDGE, LLC PRIMARY CONTACT: TIM LEE

THIS CONDOMINIUM MAP, WHICH INCLUDES THIS SHEET, IS INTENDED TO SHOW 1) A SITE PLAN FOR THE PROJECT DEPICTING THE LOCATION, LAYOUT, AND ACCESS TO A PUBLIC ROAD OF ALL BUILDINGS INCLUDED OR ANTICIPATED TO BE INCLUDED IN THE PROJECT, 2) ELEVATIONS AND FLOOR PLANS OF ALL BUILDINGS IN THE PROJECT, 3) THE LAYOUT, LOCATION, BOUNDARIES, UNIT NUMBERS, AND DIMENSIONS OF THE UNITS, AND 4) OTHER DETAIL WHICH IS SPECIFICALLY REQUIRED TO BE SHOWN UNDER SECTION 514B-33 OF THE HAWAII REVISED STATUTES. THIS CONDOMINIUM MAP IS NOT INTENDED AND SHALL NOT BE INTERPRETED AS CREATING ANY OBLIGATION TO CONSTRUCT OR INSTALL ANY IMPROVEMENTS, AMENITIES, OR FACILITIES AS MAY BE DEPICTED HEREIN, AND NO PERSON MAY RELY IN ANY WAY ON ANY OTHER DETAIL OR OTHER MATTER DEPICTED HEREIN. THE CONDOMINIUM MAP SHALL NOT BE DEEMED TO CONTAIN ANY REPRESENTATION OR WARRANTY WHATSOEVER.

|              | CPR SKY EAST                                            |
|--------------|---------------------------------------------------------|
| Sheet Number | SHEET NAME                                              |
|              |                                                         |
| CPR-2.10     | UNIT H-07/H-07N AND H-08 ENLARGED FLOOR PLAN (FL 16-29) |
| CPR-2.11     | UNIT H-09 AND H-10 ENLARGED FLOOR PLAN (FL 16-29)       |
| CPR-2.12     | UNIT H-11 AND H-12 ENLARGED FLOOR PLAN (FL 15-29)       |
| CPR-2.13     | UNIT H-13 ENLARGED FLOOR PLAN (FL 15-29)                |
| CPR-2.14     | UNIT E-01 AND E-02 ENLARGED FLOOR PLAN (FL 30-34)       |
| CPR-2.15     | UNIT E-03 AND E-04 ENLARGED FLOOR PLAN (FL 30-34)       |
| CPR-2.16     | UNIT E-05 AND E-06 ENLARGED FLOOR PLAN (FL 30-34)       |
| CPR-2.17     | UNIT E-07 AND E-08/E-08N ENLARGED FLOOR PLAN (FL 30-34) |
| CPR-2.18     | UNIT E-09 AND E-10 ENLARGED FLOOR PLAN (FL 30-34)       |
| CPR-2.19     | UNIT E-11 AND E-12 ENLARGED FLOOR PLAN (FL 30-34)       |
| CPR-2.20     | UNIT E-13 ENLARGED FLOOR PLAN (FL 30-34)                |
| CPR-2.21     | UNIT G-01 AND G-02 ENLARGED FLOOR PLAN (FL 35-38)       |
| CPR-2.22     | UNIT G-03 AND G-04/G-04N ENLARGED FLOOR PLAN (FL 35-38) |
| CPR-2.23     | UNIT G-05 AND G-06 ENLARGED FLOOR PLAN (FL 35-38)       |
| CPR-2.24     | UNIT G-07 AND G-08 ENLARGED FLOOR PLAN (FL 35-38)       |
| CPR-2.25     | UNIT G-09 AND G-10 ENLARGED FLOOR PLAN (FL 35-38)       |
| CPR-2.26     | UNIT PH-01 AND PH-02 ENLARGED FLOOR PLAN (FL 39)        |
| CPR-2.27     | UNIT PH-03 AND PH-04 ENLARGED FLOOR PLAN (FL 39)        |
| CPR-2.28     | UNIT PH-05 AND PH-06 ENLARGED FLOOR PLAN (FL 39)        |
| CPR-2.29     | UNIT PH-07 ENLARGED FLOOR PLAN (FL 39)                  |
| CPR-2.31     | COMMERCIAL UNIT 2, 4 AND 5 FLOOR PLAN                   |
| CPR-2.32     | FRONT DESK UNIT FLOOR PLAN                              |
| CPR-2.33     | PARKING UNIT FLOOR PLAN                                 |
| CPR-3.00     | NORTH AND EAST EXTERIOR ELEVATIONS                      |
| CPR-3.01     | SOUTH AND WEST EXTERIOR ELEVATIONS                      |
| CPR-4.00     | COMMON ELEMENTS - FIRST FLOOR                           |
| CPR-4.01     | COMMON ELEMENTS - TYPICAL PARKING FLOORS                |
| CPR-4.02     | COMMON ELEMENTS - RECREATIONAL DECK - EIGHTH FLOOR      |

THIS CONDOMINIUM MAP, WHICH INCLUDES THIS SHEET, IS INTENDED TO SHOW 1) A SITE PLAN FOR THE PROJECT DEPICTING THE LOCATION, LAYOUT, AND ACCESS TO A PUBLIC ROAD OF ALL BUILDINGS INCLUDED OR ANTICIPATED TO BE INCLUDED IN THE PROJECT, 2) ELEVATIONS AND FLOOR PLANS OF ALL BUILDINGS IN THE PROJECT, 3) THE LAYOUT, LOCATION, BOUNDARIES, UNIT NUMBERS, AND DIMENSIONS OF THE UNITS, AND 4) OTHER DETAIL WHICH IS SPECIFICALLY REQUIRED TO BE SHOWN UNDER SECTION 514B-33 OF THE HAWAII REVISED STATUTES. THIS CONDOMINIUM MAP IS NOT INTENDED AND SHALL NOT BE INTERPRETED AS CREATING ANY OBLIGATION TO CONSTRUCT OR INSTALL ANY IMPROVEMENTS, AMENITIES, OR FACILITIES AS MAY BE DEPICTED HEREIN, AND NO Ε PERSON MAY RELY IN ANY WAY ON ANY OTHER DETAIL OR OTHER MATTER DEPICTED HEREIN. THE CONDOMINIUM MAP SHALL NOT BE DEEMED TO CONTAIN ANY REPRESENTATION OR WARRANTY WHATSOEVER.  $\bigcirc$ ACC ACC ACC 6150 6149 6148 7001 7002 7004 7005 7006 6153 6152 6151 6147 6146 6145 7003 R R R Ŀ \_ DN DN C 6160 7007 7008 7009 6154 6155 6156 6157 ╬┍҉ᆍ╴╴ ╶───┐∰ TET 7081 7014 7015 7010 7011 7012 7013 7016  $\leq$ <u>SKY ALA MOANA</u> <u>WEST -</u> PARKING STRUCTURE UP 7017 7018 7086 7087 7088 ╫╴╧╶┙╢╴╧╶╴ 7019 7022 7020 7021 7023 7026 7028 7024 7025 7027 1 M SEVENTH FLOOR OVERALL PLAN 1/16" = 1'-0" 1.06