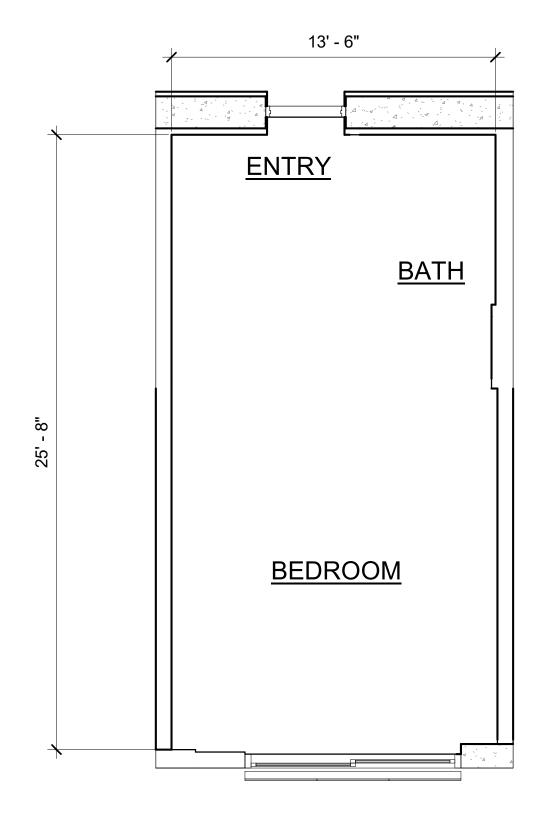

|              | CPR SKY EAST                                            |
|--------------|---------------------------------------------------------|
| Sheet Number | SHEET NAME                                              |
|              |                                                         |
| CPR-2.10     | UNIT H-07/H-07N AND H-08 ENLARGED FLOOR PLAN (FL 16-29) |
| CPR-2.11     | UNIT H-09 AND H-10 ENLARGED FLOOR PLAN (FL 16-29)       |
| CPR-2.12     | UNIT H-11 AND H-12 ENLARGED FLOOR PLAN (FL 15-29)       |
| CPR-2.13     | UNIT H-13 ENLARGED FLOOR PLAN (FL 15-29)                |
| CPR-2.14     | UNIT E-01 AND E-02 ENLARGED FLOOR PLAN (FL 30-34)       |
| CPR-2.15     | UNIT E-03 AND E-04 ENLARGED FLOOR PLAN (FL 30-34)       |
| CPR-2.16     | UNIT E-05 AND E-06 ENLARGED FLOOR PLAN (FL 30-34)       |
| CPR-2.17     | UNIT E-07 AND E-08/E-08N ENLARGED FLOOR PLAN (FL 30-34) |
| CPR-2.18     | UNIT E-09 AND E-10 ENLARGED FLOOR PLAN (FL 30-34)       |
| CPR-2.19     | UNIT E-11 AND E-12 ENLARGED FLOOR PLAN (FL 30-34)       |
| CPR-2.20     | UNIT E-13 ENLARGED FLOOR PLAN (FL 30-34)                |
| CPR-2.21     | UNIT G-01 AND G-02 ENLARGED FLOOR PLAN (FL 35-38)       |
| CPR-2.22     | UNIT G-03 AND G-04/G-04N ENLARGED FLOOR PLAN (FL 35-38) |
| CPR-2.23     | UNIT G-05 AND G-06 ENLARGED FLOOR PLAN (FL 35-38)       |
| CPR-2.24     | UNIT G-07 AND G-08 ENLARGED FLOOR PLAN (FL 35-38)       |
| CPR-2.25     | UNIT G-09 AND G-10 ENLARGED FLOOR PLAN (FL 35-38)       |
| CPR-2.26     | UNIT PH-01 AND PH-02 ENLARGED FLOOR PLAN (FL 39)        |
| CPR-2.27     | UNIT PH-03 AND PH-04 ENLARGED FLOOR PLAN (FL 39)        |
| CPR-2.28     | UNIT PH-05 AND PH-06 ENLARGED FLOOR PLAN (FL 39)        |
| CPR-2.29     | UNIT PH-07 ENLARGED FLOOR PLAN (FL 39)                  |
| CPR-2.31     | COMMERCIAL UNIT 2, 4 AND 5 FLOOR PLAN                   |
| CPR-2.32     | FRONT DESK UNIT FLOOR PLAN                              |
| CPR-2.33     | PARKING UNIT FLOOR PLAN                                 |
| CPR-3.00     | NORTH AND EAST EXTERIOR ELEVATIONS                      |
| CPR-3.01     | SOUTH AND WEST EXTERIOR ELEVATIONS                      |
| CPR-4.00     | COMMON ELEMENTS - FIRST FLOOR                           |
| CPR-4.01     | COMMON ELEMENTS - TYPICAL PARKING FLOORS                |
| CPR-4.02     | COMMON ELEMENTS - RECREATIONAL DECK - EIGHTH FLOOR      |