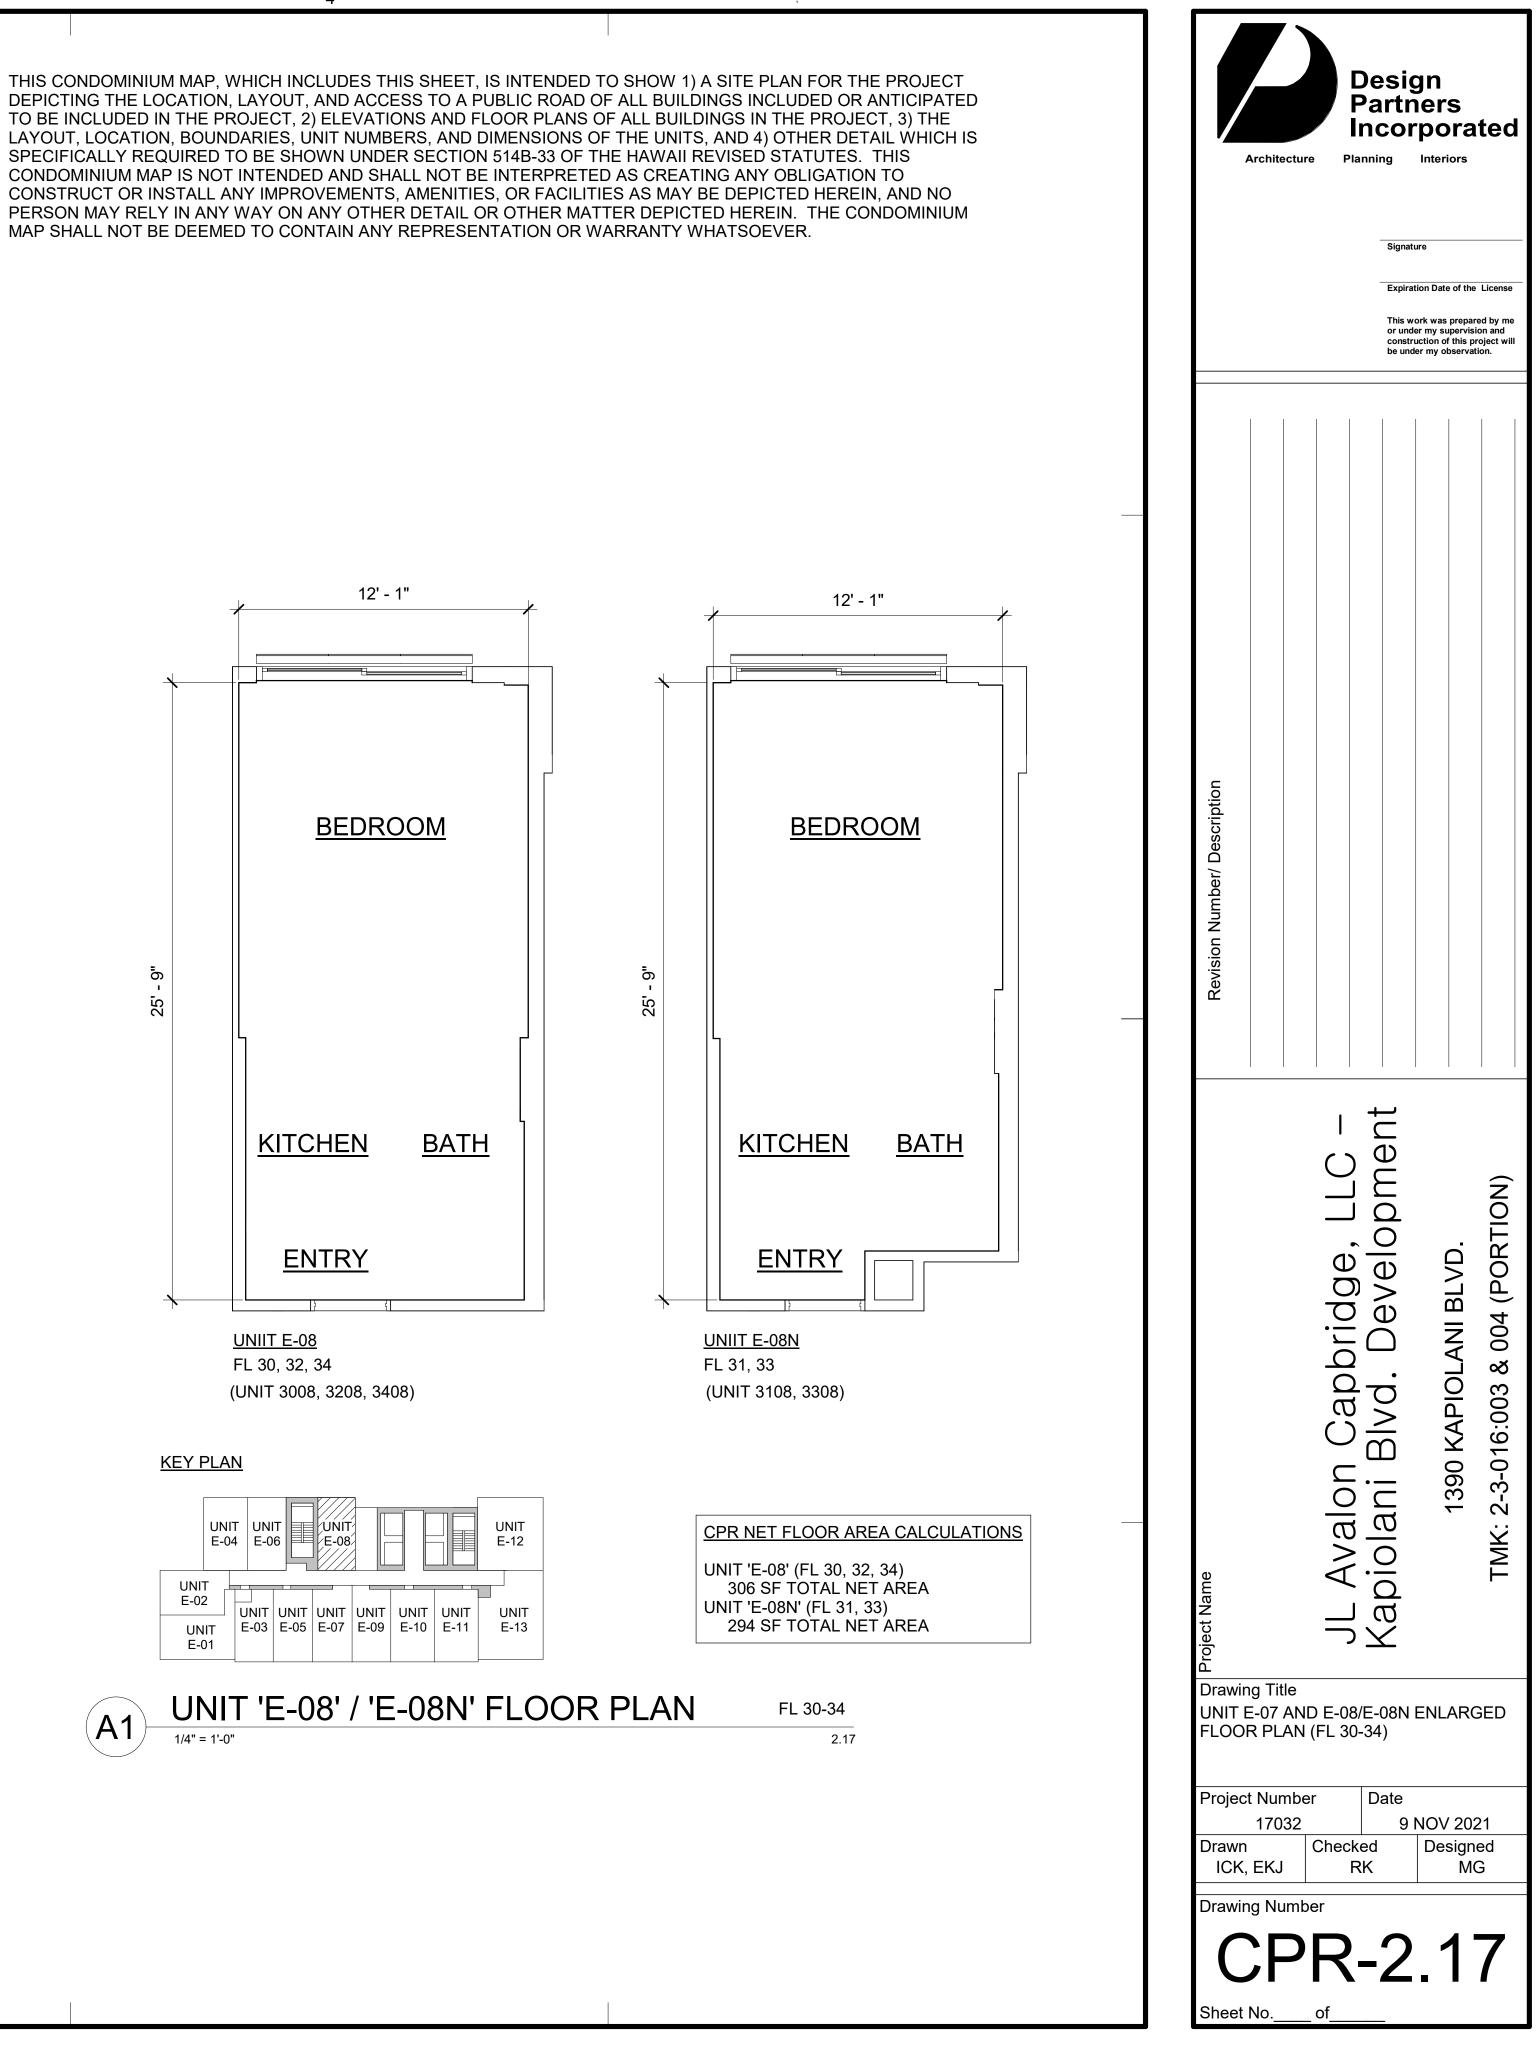

|              | CPR SKY EAST                                            |
|--------------|---------------------------------------------------------|
| Sheet Number | SHEET NAME                                              |
|              |                                                         |
| CPR-2.10     | UNIT H-07/H-07N AND H-08 ENLARGED FLOOR PLAN (FL 16-29) |
| CPR-2.11     | UNIT H-09 AND H-10 ENLARGED FLOOR PLAN (FL 16-29)       |
| CPR-2.12     | UNIT H-11 AND H-12 ENLARGED FLOOR PLAN (FL 15-29)       |
| CPR-2.13     | UNIT H-13 ENLARGED FLOOR PLAN (FL 15-29)                |
| CPR-2.14     | UNIT E-01 AND E-02 ENLARGED FLOOR PLAN (FL 30-34)       |
| CPR-2.15     | UNIT E-03 AND E-04 ENLARGED FLOOR PLAN (FL 30-34)       |
| CPR-2.16     | UNIT E-05 AND E-06 ENLARGED FLOOR PLAN (FL 30-34)       |
| CPR-2.17     | UNIT E-07 AND E-08/E-08N ENLARGED FLOOR PLAN (FL 30-34) |
| CPR-2.18     | UNIT E-09 AND E-10 ENLARGED FLOOR PLAN (FL 30-34)       |
| CPR-2.19     | UNIT E-11 AND E-12 ENLARGED FLOOR PLAN (FL 30-34)       |
| CPR-2.20     | UNIT E-13 ENLARGED FLOOR PLAN (FL 30-34)                |
| CPR-2.21     | UNIT G-01 AND G-02 ENLARGED FLOOR PLAN (FL 35-38)       |
| CPR-2.22     | UNIT G-03 AND G-04/G-04N ENLARGED FLOOR PLAN (FL 35-38) |
| CPR-2.23     | UNIT G-05 AND G-06 ENLARGED FLOOR PLAN (FL 35-38)       |
| CPR-2.24     | UNIT G-07 AND G-08 ENLARGED FLOOR PLAN (FL 35-38)       |
| CPR-2.25     | UNIT G-09 AND G-10 ENLARGED FLOOR PLAN (FL 35-38)       |
| CPR-2.26     | UNIT PH-01 AND PH-02 ENLARGED FLOOR PLAN (FL 39)        |
| CPR-2.27     | UNIT PH-03 AND PH-04 ENLARGED FLOOR PLAN (FL 39)        |
| CPR-2.28     | UNIT PH-05 AND PH-06 ENLARGED FLOOR PLAN (FL 39)        |
| CPR-2.29     | UNIT PH-07 ENLARGED FLOOR PLAN (FL 39)                  |
| CPR-2.31     | COMMERCIAL UNIT 2, 4 AND 5 FLOOR PLAN                   |
| CPR-2.32     | FRONT DESK UNIT FLOOR PLAN                              |
| CPR-2.33     | PARKING UNIT FLOOR PLAN                                 |
| CPR-3.00     | NORTH AND EAST EXTERIOR ELEVATIONS                      |
| CPR-3.01     | SOUTH AND WEST EXTERIOR ELEVATIONS                      |
| CPR-4.00     | COMMON ELEMENTS - FIRST FLOOR                           |
| CPR-4.01     | COMMON ELEMENTS - TYPICAL PARKING FLOORS                |
| CPR-4.02     | COMMON ELEMENTS - RECREATIONAL DECK - EIGHTH FLOOR      |