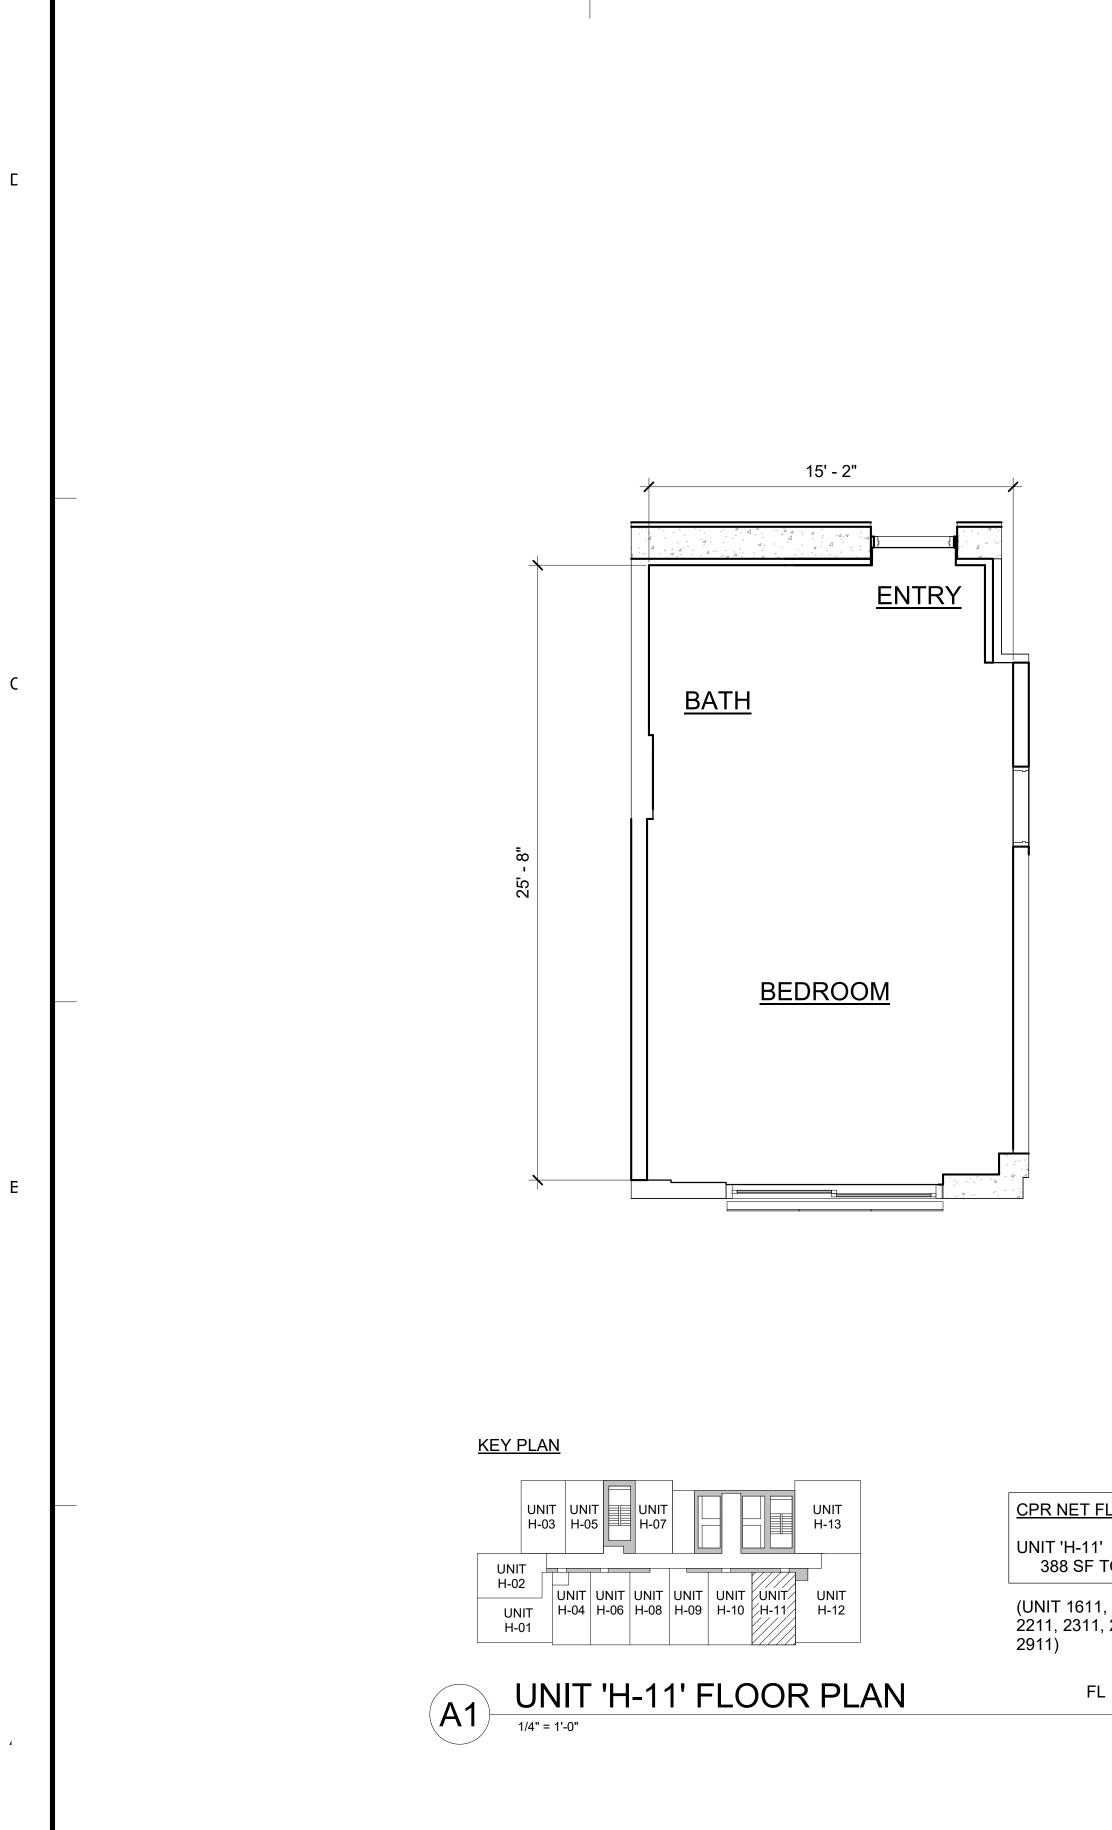

|              | CPR SKY EAST                                            |
|--------------|---------------------------------------------------------|
| Sheet Number | SHEET NAME                                              |
|              |                                                         |
| CPR-2.10     | UNIT H-07/H-07N AND H-08 ENLARGED FLOOR PLAN (FL 16-29) |
| CPR-2.11     | UNIT H-09 AND H-10 ENLARGED FLOOR PLAN (FL 16-29)       |
| CPR-2.12     | UNIT H-11 AND H-12 ENLARGED FLOOR PLAN (FL 15-29)       |
| CPR-2.13     | UNIT H-13 ENLARGED FLOOR PLAN (FL 15-29)                |
| CPR-2.14     | UNIT E-01 AND E-02 ENLARGED FLOOR PLAN (FL 30-34)       |
| CPR-2.15     | UNIT E-03 AND E-04 ENLARGED FLOOR PLAN (FL 30-34)       |
| CPR-2.16     | UNIT E-05 AND E-06 ENLARGED FLOOR PLAN (FL 30-34)       |
| CPR-2.17     | UNIT E-07 AND E-08/E-08N ENLARGED FLOOR PLAN (FL 30-34) |
| CPR-2.18     | UNIT E-09 AND E-10 ENLARGED FLOOR PLAN (FL 30-34)       |
| CPR-2.19     | UNIT E-11 AND E-12 ENLARGED FLOOR PLAN (FL 30-34)       |
| CPR-2.20     | UNIT E-13 ENLARGED FLOOR PLAN (FL 30-34)                |
| CPR-2.21     | UNIT G-01 AND G-02 ENLARGED FLOOR PLAN (FL 35-38)       |
| CPR-2.22     | UNIT G-03 AND G-04/G-04N ENLARGED FLOOR PLAN (FL 35-38) |
| CPR-2.23     | UNIT G-05 AND G-06 ENLARGED FLOOR PLAN (FL 35-38)       |
| CPR-2.24     | UNIT G-07 AND G-08 ENLARGED FLOOR PLAN (FL 35-38)       |
| CPR-2.25     | UNIT G-09 AND G-10 ENLARGED FLOOR PLAN (FL 35-38)       |
| CPR-2.26     | UNIT PH-01 AND PH-02 ENLARGED FLOOR PLAN (FL 39)        |
| CPR-2.27     | UNIT PH-03 AND PH-04 ENLARGED FLOOR PLAN (FL 39)        |
| CPR-2.28     | UNIT PH-05 AND PH-06 ENLARGED FLOOR PLAN (FL 39)        |
| CPR-2.29     | UNIT PH-07 ENLARGED FLOOR PLAN (FL 39)                  |
| CPR-2.31     | COMMERCIAL UNIT 2, 4 AND 5 FLOOR PLAN                   |
| CPR-2.32     | FRONT DESK UNIT FLOOR PLAN                              |
| CPR-2.33     | PARKING UNIT FLOOR PLAN                                 |
| CPR-3.00     | NORTH AND EAST EXTERIOR ELEVATIONS                      |
| CPR-3.01     | SOUTH AND WEST EXTERIOR ELEVATIONS                      |
| CPR-4.00     | COMMON ELEMENTS - FIRST FLOOR                           |
| CPR-4.01     | COMMON ELEMENTS - TYPICAL PARKING FLOORS                |
| CPR-4.02     | COMMON ELEMENTS - RECREATIONAL DECK - EIGHTH FLOOR      |