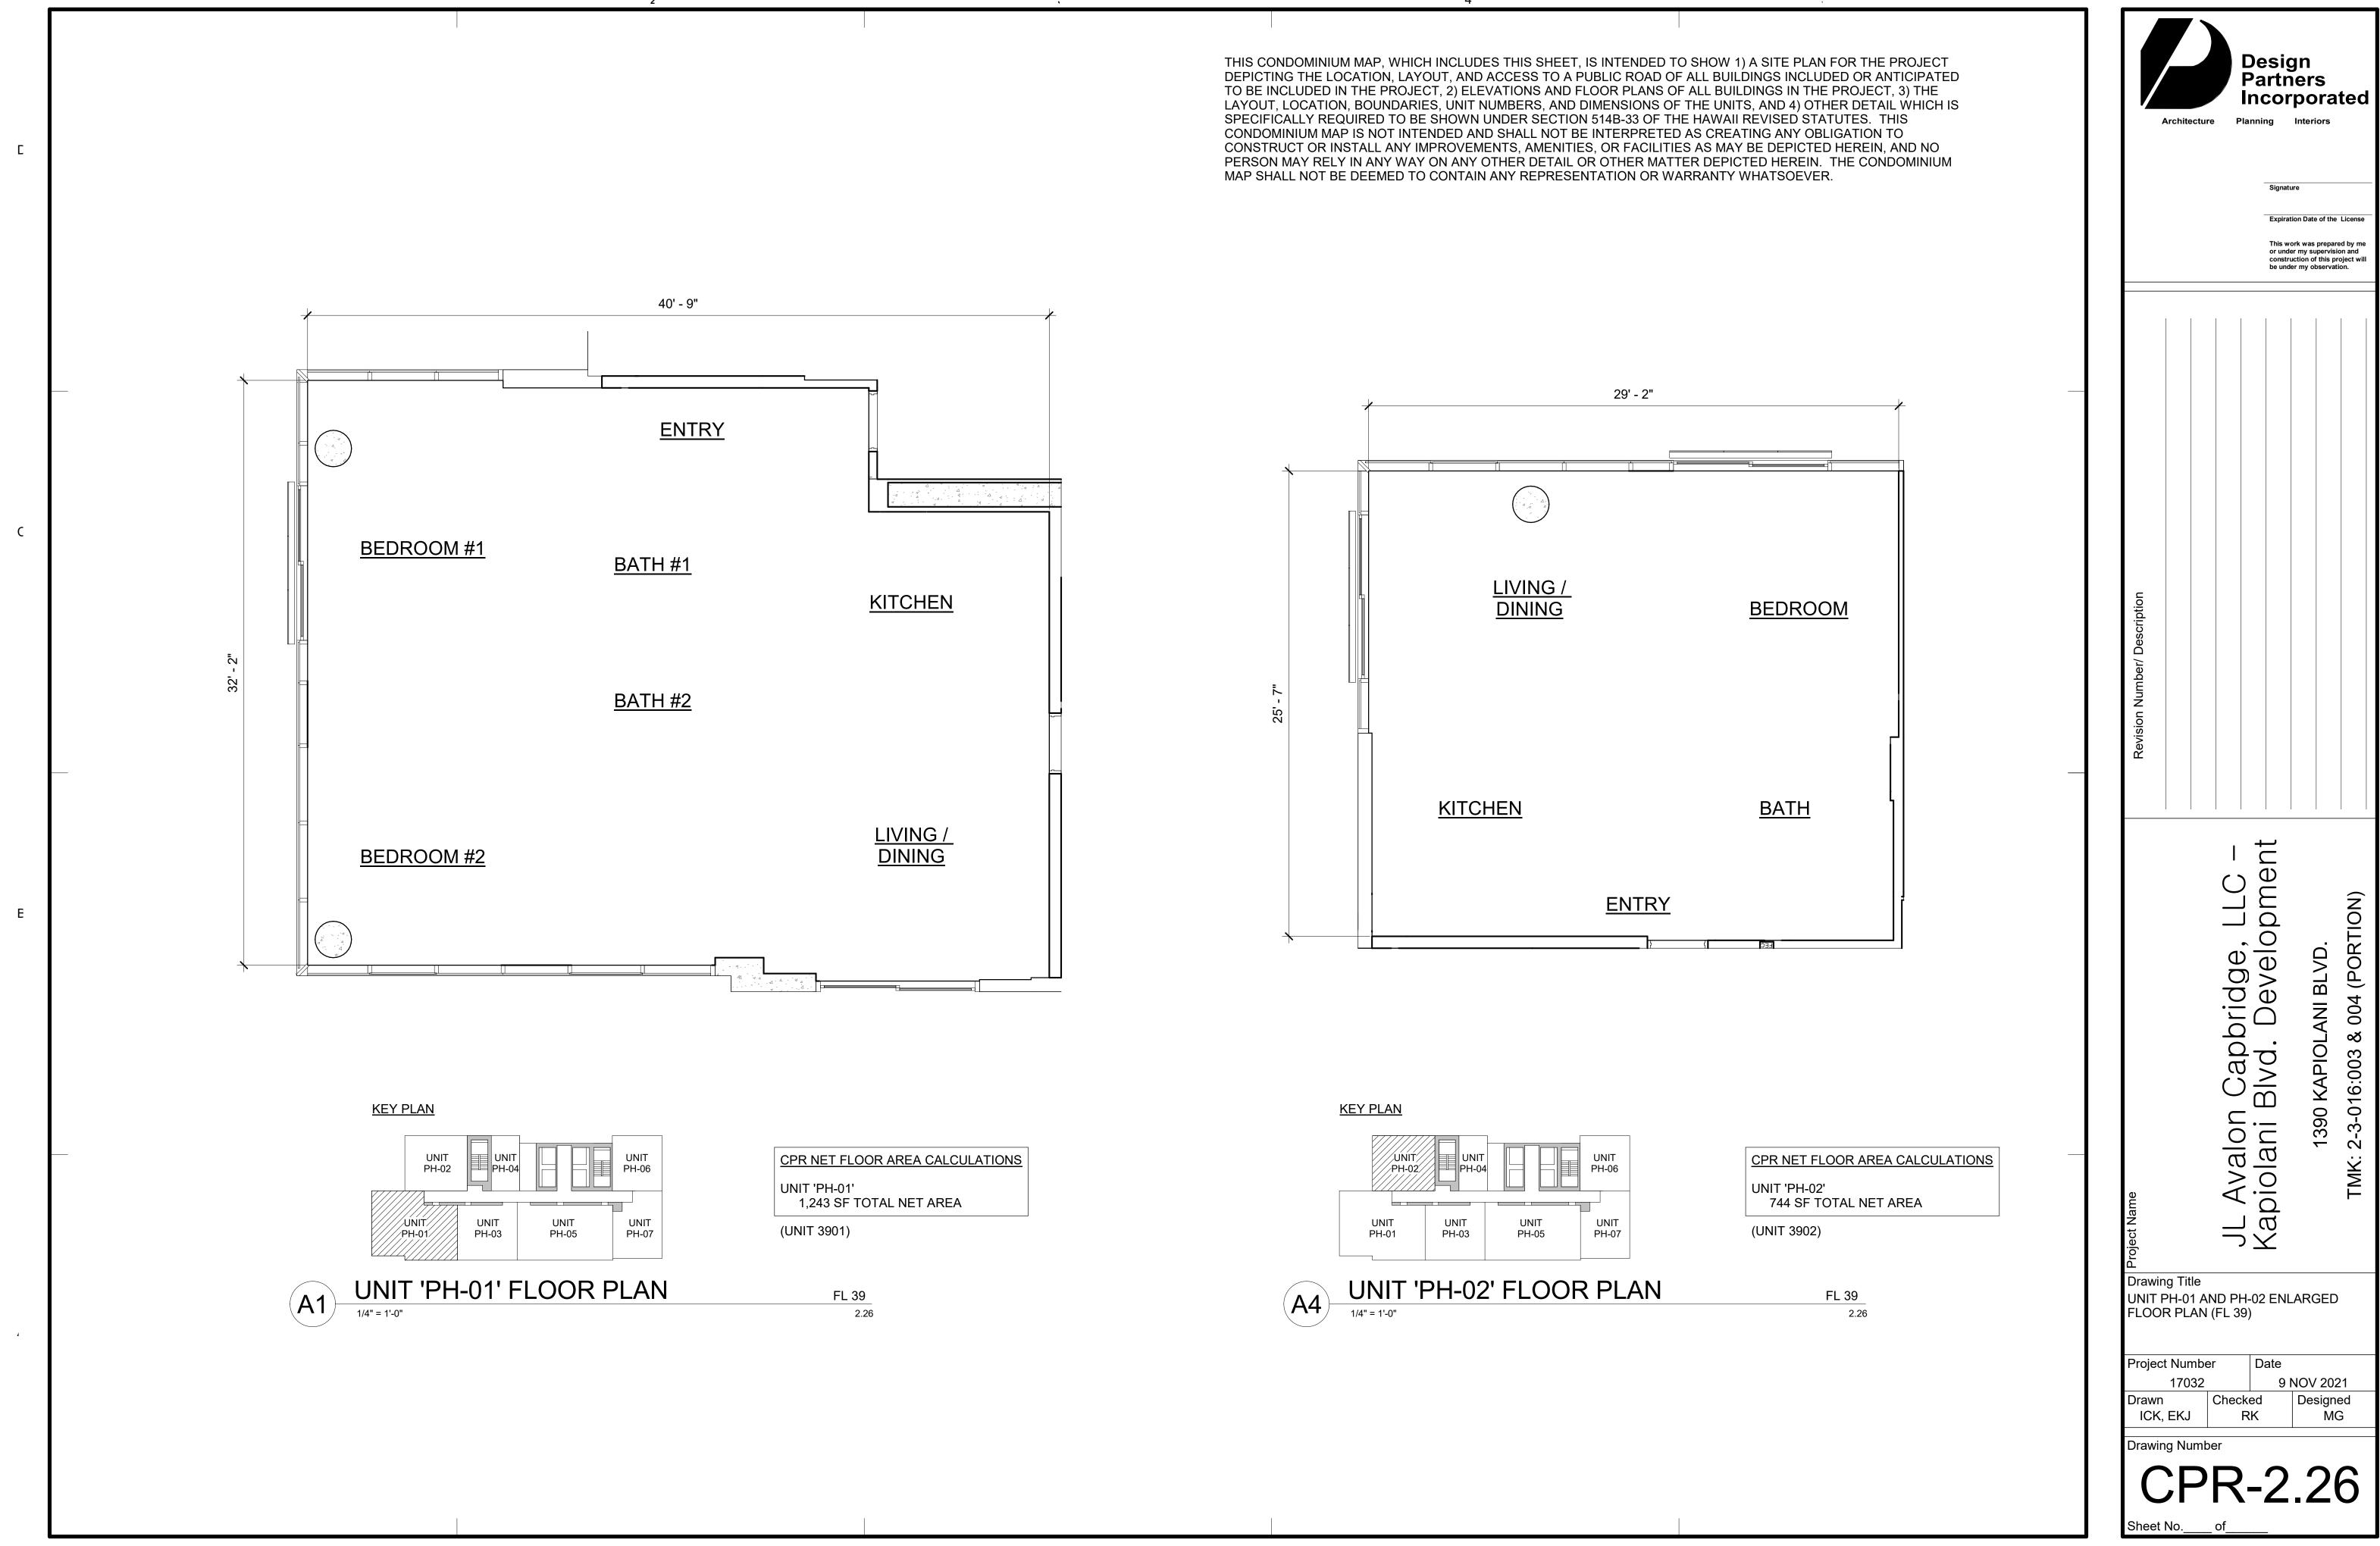

## 1390 KAPIOLANI BLVD HONOLULU, HAWAII 96814

DEVELOPER JL AVALON CAPBRIDGE, LLC PRIMARY CONTACT: TIM LEE

THIS CONDOMINIUM MAP, WHICH INCLUDES THIS SHEET, IS INTENDED TO SHOW 1) A SITE PLAN FOR THE PROJECT DEPICTING THE LOCATION, LAYOUT, AND ACCESS TO A PUBLIC ROAD OF ALL BUILDINGS INCLUDED OR ANTICIPATED TO BE INCLUDED IN THE PROJECT, 2) ELEVATIONS AND FLOOR PLANS OF ALL BUILDINGS IN THE PROJECT, 3) THE LAYOUT, LOCATION, BOUNDARIES, UNIT NUMBERS, AND DIMENSIONS OF THE UNITS, AND 4) OTHER DETAIL WHICH IS SPECIFICALLY REQUIRED TO BE SHOWN UNDER SECTION 514B-33 OF THE HAWAII REVISED STATUTES. THIS CONDOMINIUM MAP IS NOT INTENDED AND SHALL NOT BE INTERPRETED AS CREATING ANY OBLIGATION TO CONSTRUCT OR INSTALL ANY IMPROVEMENTS, AMENITIES, OR FACILITIES AS MAY BE DEPICTED HEREIN, AND NO PERSON MAY RELY IN ANY WAY ON ANY OTHER DETAIL OR OTHER MATTER DEPICTED HEREIN. THE CONDOMINIUM MAP SHALL NOT BE DEEMED TO CONTAIN ANY REPRESENTATION OR WARRANTY WHATSOEVER.

|              | CPR SKY EAST                                            |
|--------------|---------------------------------------------------------|
| Sheet Number | SHEET NAME                                              |
|              |                                                         |
| CPR-2.10     | UNIT H-07/H-07N AND H-08 ENLARGED FLOOR PLAN (FL 16-29) |
| CPR-2.11     | UNIT H-09 AND H-10 ENLARGED FLOOR PLAN (FL 16-29)       |
| CPR-2.12     | UNIT H-11 AND H-12 ENLARGED FLOOR PLAN (FL 15-29)       |
| CPR-2.13     | UNIT H-13 ENLARGED FLOOR PLAN (FL 15-29)                |
| CPR-2.14     | UNIT E-01 AND E-02 ENLARGED FLOOR PLAN (FL 30-34)       |
| CPR-2.15     | UNIT E-03 AND E-04 ENLARGED FLOOR PLAN (FL 30-34)       |
| CPR-2.16     | UNIT E-05 AND E-06 ENLARGED FLOOR PLAN (FL 30-34)       |
| CPR-2.17     | UNIT E-07 AND E-08/E-08N ENLARGED FLOOR PLAN (FL 30-34) |
| CPR-2.18     | UNIT E-09 AND E-10 ENLARGED FLOOR PLAN (FL 30-34)       |
| CPR-2.19     | UNIT E-11 AND E-12 ENLARGED FLOOR PLAN (FL 30-34)       |
| CPR-2.20     | UNIT E-13 ENLARGED FLOOR PLAN (FL 30-34)                |
| CPR-2.21     | UNIT G-01 AND G-02 ENLARGED FLOOR PLAN (FL 35-38)       |
| CPR-2.22     | UNIT G-03 AND G-04/G-04N ENLARGED FLOOR PLAN (FL 35-38) |
| CPR-2.23     | UNIT G-05 AND G-06 ENLARGED FLOOR PLAN (FL 35-38)       |
| CPR-2.24     | UNIT G-07 AND G-08 ENLARGED FLOOR PLAN (FL 35-38)       |
| CPR-2.25     | UNIT G-09 AND G-10 ENLARGED FLOOR PLAN (FL 35-38)       |
| CPR-2.26     | UNIT PH-01 AND PH-02 ENLARGED FLOOR PLAN (FL 39)        |
| CPR-2.27     | UNIT PH-03 AND PH-04 ENLARGED FLOOR PLAN (FL 39)        |
| CPR-2.28     | UNIT PH-05 AND PH-06 ENLARGED FLOOR PLAN (FL 39)        |
| CPR-2.29     | UNIT PH-07 ENLARGED FLOOR PLAN (FL 39)                  |
| CPR-2.31     | COMMERCIAL UNIT 2, 4 AND 5 FLOOR PLAN                   |
| CPR-2.32     | FRONT DESK UNIT FLOOR PLAN                              |
| CPR-2.33     | PARKING UNIT FLOOR PLAN                                 |
| CPR-3.00     | NORTH AND EAST EXTERIOR ELEVATIONS                      |
| CPR-3.01     | SOUTH AND WEST EXTERIOR ELEVATIONS                      |
| CPR-4.00     | COMMON ELEMENTS - FIRST FLOOR                           |
| CPR-4.01     | COMMON ELEMENTS - TYPICAL PARKING FLOORS                |
| CPR-4.02     | COMMON ELEMENTS - RECREATIONAL DECK - EIGHTH FLOOR      |