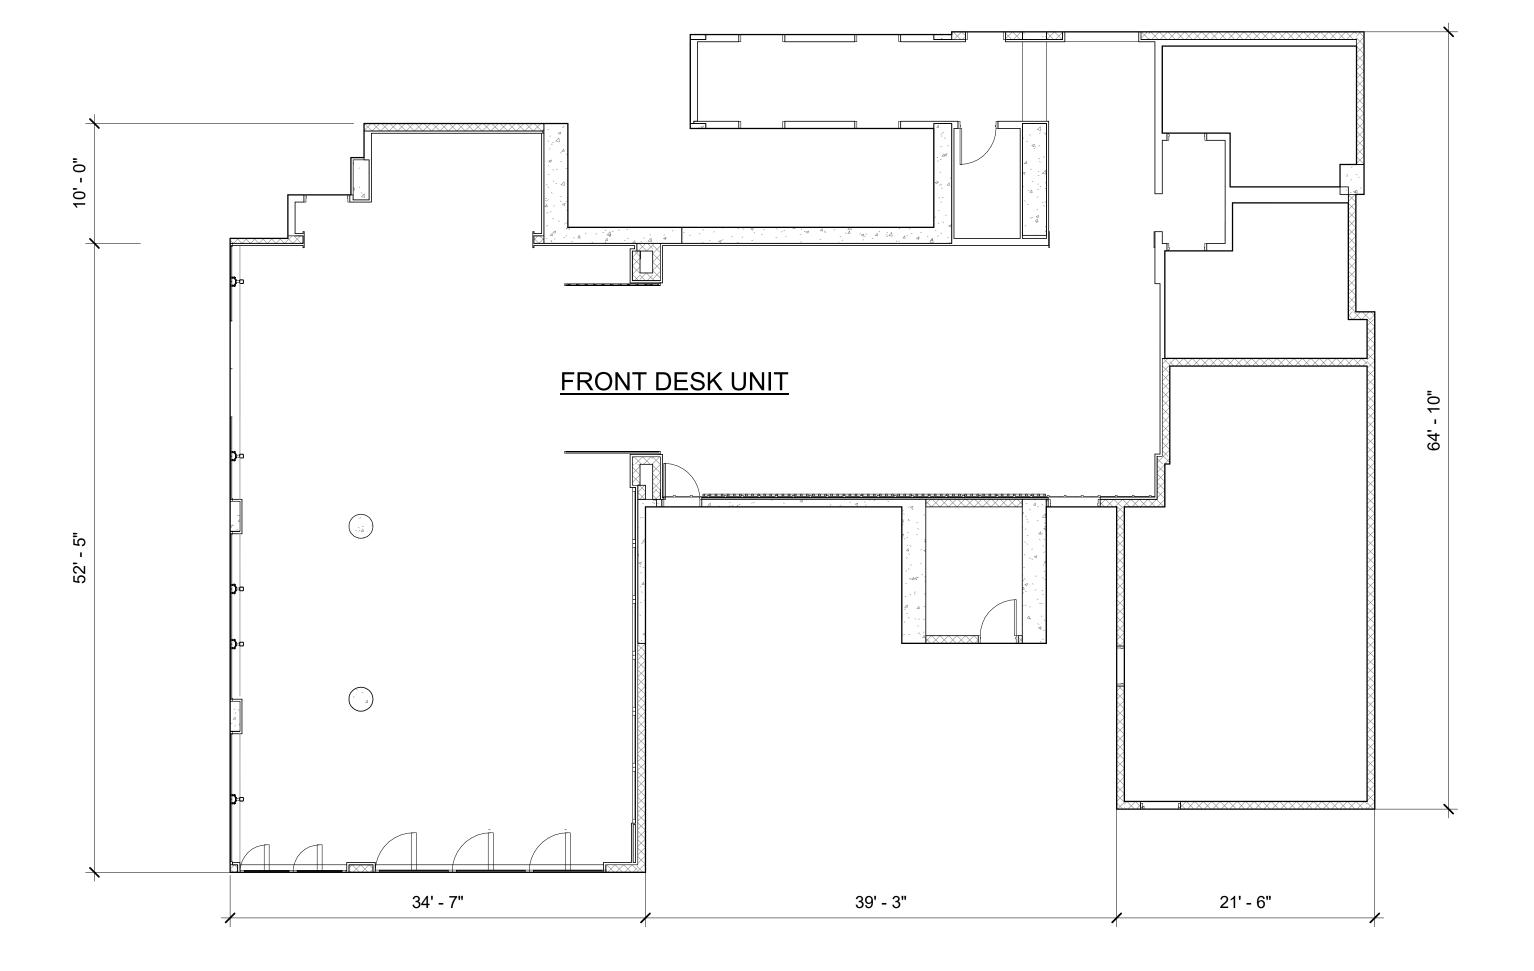

|              | CPR SKY EAST                                            |
|--------------|---------------------------------------------------------|
| Sheet Number | SHEET NAME                                              |
|              |                                                         |
| CPR-2.10     | UNIT H-07/H-07N AND H-08 ENLARGED FLOOR PLAN (FL 16-29) |
| CPR-2.11     | UNIT H-09 AND H-10 ENLARGED FLOOR PLAN (FL 16-29)       |
| CPR-2.12     | UNIT H-11 AND H-12 ENLARGED FLOOR PLAN (FL 15-29)       |
| CPR-2.13     | UNIT H-13 ENLARGED FLOOR PLAN (FL 15-29)                |
| CPR-2.14     | UNIT E-01 AND E-02 ENLARGED FLOOR PLAN (FL 30-34)       |
| CPR-2.15     | UNIT E-03 AND E-04 ENLARGED FLOOR PLAN (FL 30-34)       |
| CPR-2.16     | UNIT E-05 AND E-06 ENLARGED FLOOR PLAN (FL 30-34)       |
| CPR-2.17     | UNIT E-07 AND E-08/E-08N ENLARGED FLOOR PLAN (FL 30-34) |
| CPR-2.18     | UNIT E-09 AND E-10 ENLARGED FLOOR PLAN (FL 30-34)       |
| CPR-2.19     | UNIT E-11 AND E-12 ENLARGED FLOOR PLAN (FL 30-34)       |
| CPR-2.20     | UNIT E-13 ENLARGED FLOOR PLAN (FL 30-34)                |
| CPR-2.21     | UNIT G-01 AND G-02 ENLARGED FLOOR PLAN (FL 35-38)       |
| CPR-2.22     | UNIT G-03 AND G-04/G-04N ENLARGED FLOOR PLAN (FL 35-38) |
| CPR-2.23     | UNIT G-05 AND G-06 ENLARGED FLOOR PLAN (FL 35-38)       |
| CPR-2.24     | UNIT G-07 AND G-08 ENLARGED FLOOR PLAN (FL 35-38)       |
| CPR-2.25     | UNIT G-09 AND G-10 ENLARGED FLOOR PLAN (FL 35-38)       |
| CPR-2.26     | UNIT PH-01 AND PH-02 ENLARGED FLOOR PLAN (FL 39)        |
| CPR-2.27     | UNIT PH-03 AND PH-04 ENLARGED FLOOR PLAN (FL 39)        |
| CPR-2.28     | UNIT PH-05 AND PH-06 ENLARGED FLOOR PLAN (FL 39)        |
| CPR-2.29     | UNIT PH-07 ENLARGED FLOOR PLAN (FL 39)                  |
| CPR-2.31     | COMMERCIAL UNIT 2, 4 AND 5 FLOOR PLAN                   |
| CPR-2.32     | FRONT DESK UNIT FLOOR PLAN                              |
| CPR-2.33     | PARKING UNIT FLOOR PLAN                                 |
| CPR-3.00     | NORTH AND EAST EXTERIOR ELEVATIONS                      |
| CPR-3.01     | SOUTH AND WEST EXTERIOR ELEVATIONS                      |
| CPR-4.00     | COMMON ELEMENTS - FIRST FLOOR                           |
| CPR-4.01     | COMMON ELEMENTS - TYPICAL PARKING FLOORS                |
| CPR-4.02     | COMMON ELEMENTS - RECREATIONAL DECK - EIGHTH FLOOR      |