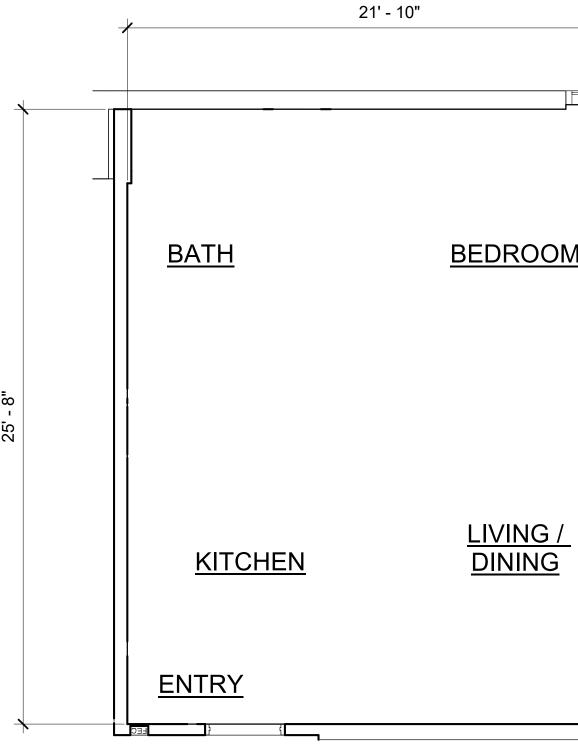

|              | CPR SKY EAST                                            |
|--------------|---------------------------------------------------------|
| Sheet Number | SHEET NAME                                              |
|              |                                                         |
| CPR-2.10     | UNIT H-07/H-07N AND H-08 ENLARGED FLOOR PLAN (FL 16-29) |
| CPR-2.11     | UNIT H-09 AND H-10 ENLARGED FLOOR PLAN (FL 16-29)       |
| CPR-2.12     | UNIT H-11 AND H-12 ENLARGED FLOOR PLAN (FL 15-29)       |
| CPR-2.13     | UNIT H-13 ENLARGED FLOOR PLAN (FL 15-29)                |
| CPR-2.14     | UNIT E-01 AND E-02 ENLARGED FLOOR PLAN (FL 30-34)       |
| CPR-2.15     | UNIT E-03 AND E-04 ENLARGED FLOOR PLAN (FL 30-34)       |
| CPR-2.16     | UNIT E-05 AND E-06 ENLARGED FLOOR PLAN (FL 30-34)       |
| CPR-2.17     | UNIT E-07 AND E-08/E-08N ENLARGED FLOOR PLAN (FL 30-34) |
| CPR-2.18     | UNIT E-09 AND E-10 ENLARGED FLOOR PLAN (FL 30-34)       |
| CPR-2.19     | UNIT E-11 AND E-12 ENLARGED FLOOR PLAN (FL 30-34)       |
| CPR-2.20     | UNIT E-13 ENLARGED FLOOR PLAN (FL 30-34)                |
| CPR-2.21     | UNIT G-01 AND G-02 ENLARGED FLOOR PLAN (FL 35-38)       |
| CPR-2.22     | UNIT G-03 AND G-04/G-04N ENLARGED FLOOR PLAN (FL 35-38) |
| CPR-2.23     | UNIT G-05 AND G-06 ENLARGED FLOOR PLAN (FL 35-38)       |
| CPR-2.24     | UNIT G-07 AND G-08 ENLARGED FLOOR PLAN (FL 35-38)       |
| CPR-2.25     | UNIT G-09 AND G-10 ENLARGED FLOOR PLAN (FL 35-38)       |
| CPR-2.26     | UNIT PH-01 AND PH-02 ENLARGED FLOOR PLAN (FL 39)        |
| CPR-2.27     | UNIT PH-03 AND PH-04 ENLARGED FLOOR PLAN (FL 39)        |
| CPR-2.28     | UNIT PH-05 AND PH-06 ENLARGED FLOOR PLAN (FL 39)        |
| CPR-2.29     | UNIT PH-07 ENLARGED FLOOR PLAN (FL 39)                  |
| CPR-2.31     | COMMERCIAL UNIT 2, 4 AND 5 FLOOR PLAN                   |
| CPR-2.32     | FRONT DESK UNIT FLOOR PLAN                              |
| CPR-2.33     | PARKING UNIT FLOOR PLAN                                 |
| CPR-3.00     | NORTH AND EAST EXTERIOR ELEVATIONS                      |
| CPR-3.01     | SOUTH AND WEST EXTERIOR ELEVATIONS                      |
| CPR-4.00     | COMMON ELEMENTS - FIRST FLOOR                           |
| CPR-4.01     | COMMON ELEMENTS - TYPICAL PARKING FLOORS                |
| CPR-4.02     | COMMON ELEMENTS - RECREATIONAL DECK - EIGHTH FLOOR      |