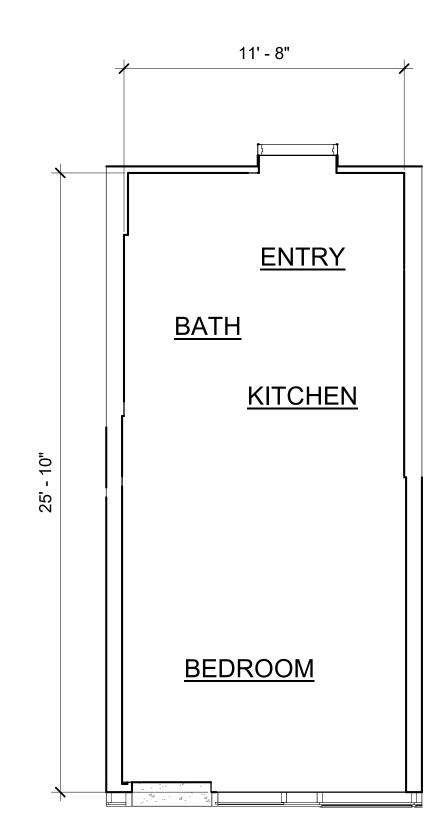

|              | CPR SKY EAST                                            |
|--------------|---------------------------------------------------------|
| Sheet Number | SHEET NAME                                              |
|              |                                                         |
| CPR-2.10     | UNIT H-07/H-07N AND H-08 ENLARGED FLOOR PLAN (FL 16-29) |
| CPR-2.11     | UNIT H-09 AND H-10 ENLARGED FLOOR PLAN (FL 16-29)       |
| CPR-2.12     | UNIT H-11 AND H-12 ENLARGED FLOOR PLAN (FL 15-29)       |
| CPR-2.13     | UNIT H-13 ENLARGED FLOOR PLAN (FL 15-29)                |
| CPR-2.14     | UNIT E-01 AND E-02 ENLARGED FLOOR PLAN (FL 30-34)       |
| CPR-2.15     | UNIT E-03 AND E-04 ENLARGED FLOOR PLAN (FL 30-34)       |
| CPR-2.16     | UNIT E-05 AND E-06 ENLARGED FLOOR PLAN (FL 30-34)       |
| CPR-2.17     | UNIT E-07 AND E-08/E-08N ENLARGED FLOOR PLAN (FL 30-34) |
| CPR-2.18     | UNIT E-09 AND E-10 ENLARGED FLOOR PLAN (FL 30-34)       |
| CPR-2.19     | UNIT E-11 AND E-12 ENLARGED FLOOR PLAN (FL 30-34)       |
| CPR-2.20     | UNIT E-13 ENLARGED FLOOR PLAN (FL 30-34)                |
| CPR-2.21     | UNIT G-01 AND G-02 ENLARGED FLOOR PLAN (FL 35-38)       |
| CPR-2.22     | UNIT G-03 AND G-04/G-04N ENLARGED FLOOR PLAN (FL 35-38) |
| CPR-2.23     | UNIT G-05 AND G-06 ENLARGED FLOOR PLAN (FL 35-38)       |
| CPR-2.24     | UNIT G-07 AND G-08 ENLARGED FLOOR PLAN (FL 35-38)       |
| CPR-2.25     | UNIT G-09 AND G-10 ENLARGED FLOOR PLAN (FL 35-38)       |
| CPR-2.26     | UNIT PH-01 AND PH-02 ENLARGED FLOOR PLAN (FL 39)        |
| CPR-2.27     | UNIT PH-03 AND PH-04 ENLARGED FLOOR PLAN (FL 39)        |
| CPR-2.28     | UNIT PH-05 AND PH-06 ENLARGED FLOOR PLAN (FL 39)        |
| CPR-2.29     | UNIT PH-07 ENLARGED FLOOR PLAN (FL 39)                  |
| CPR-2.31     | COMMERCIAL UNIT 2, 4 AND 5 FLOOR PLAN                   |
| CPR-2.32     | FRONT DESK UNIT FLOOR PLAN                              |
| CPR-2.33     | PARKING UNIT FLOOR PLAN                                 |
| CPR-3.00     | NORTH AND EAST EXTERIOR ELEVATIONS                      |
| CPR-3.01     | SOUTH AND WEST EXTERIOR ELEVATIONS                      |
| CPR-4.00     | COMMON ELEMENTS - FIRST FLOOR                           |
| CPR-4.01     | COMMON ELEMENTS - TYPICAL PARKING FLOORS                |
| CPR-4.02     | COMMON ELEMENTS - RECREATIONAL DECK - EIGHTH FLOOR      |