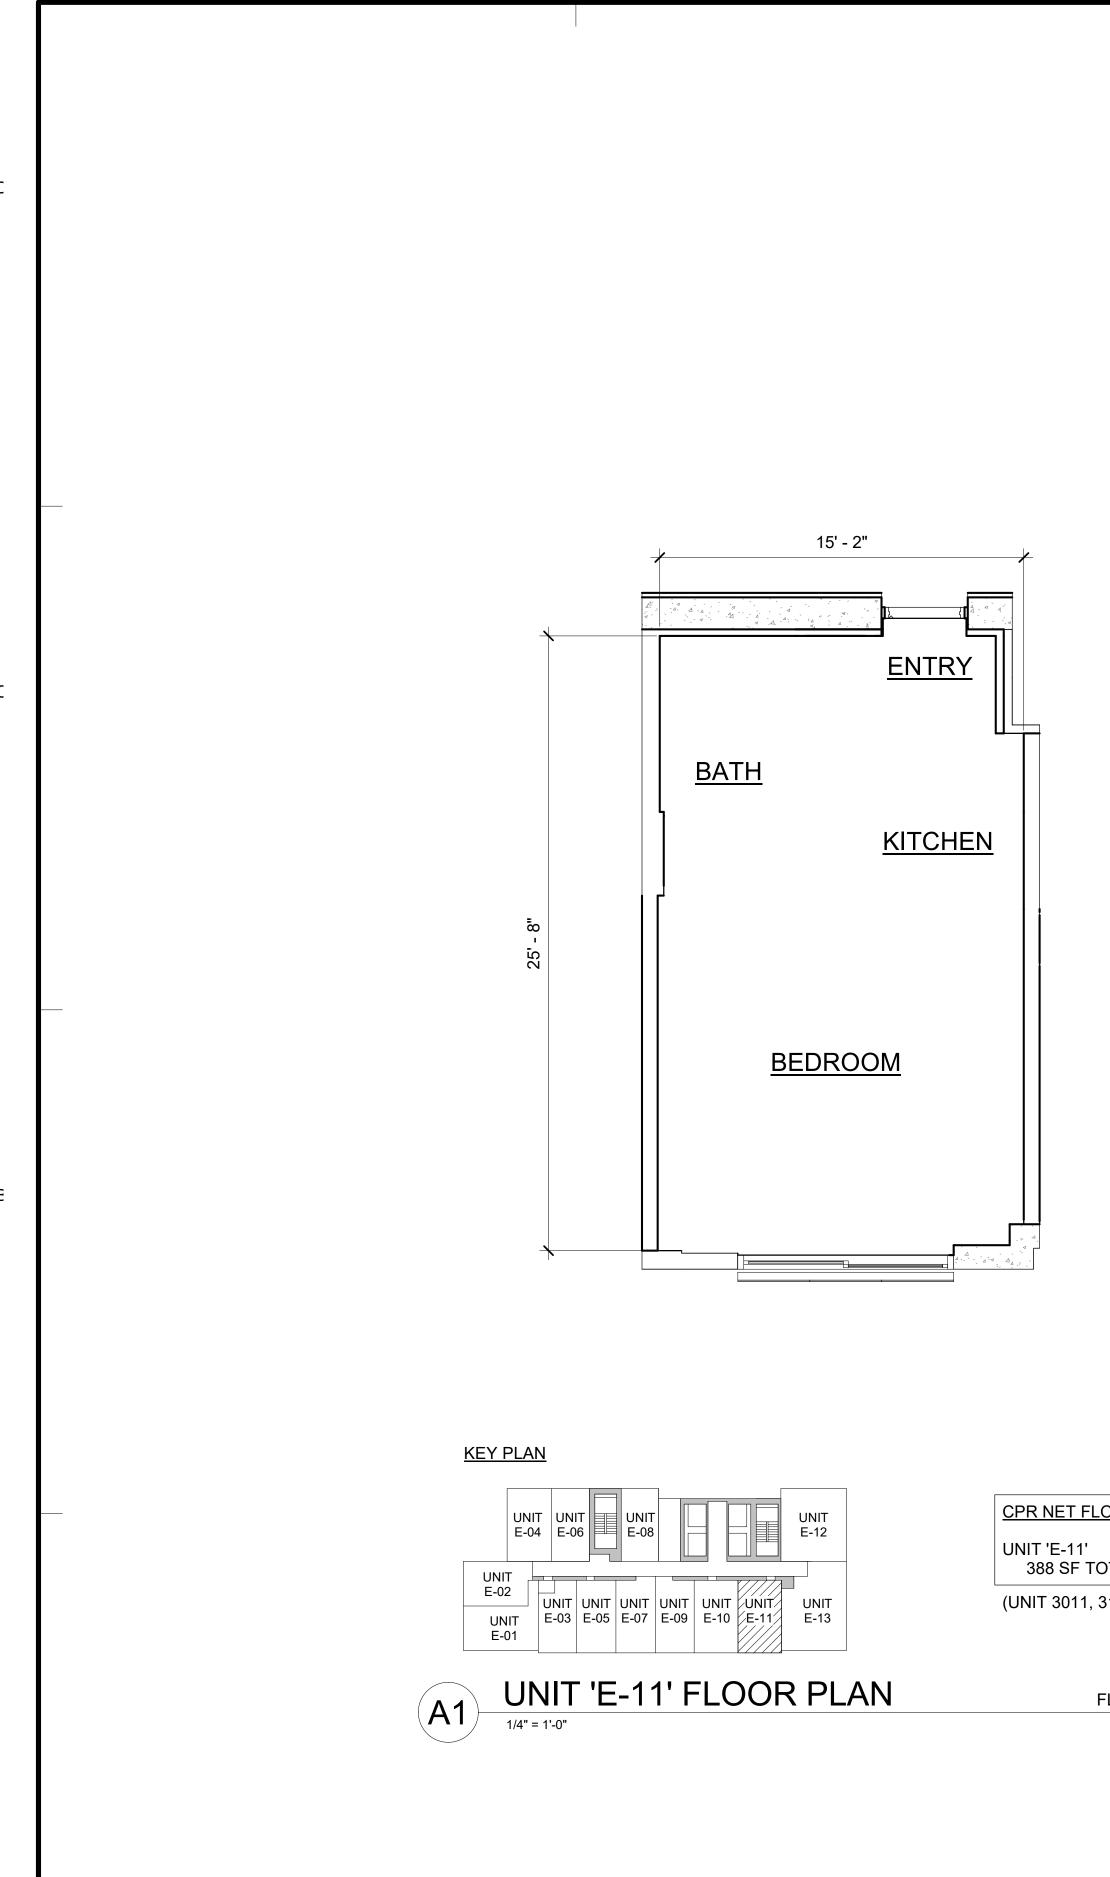

|              | CPR SKY EAST                                            |
|--------------|---------------------------------------------------------|
| Sheet Number | SHEET NAME                                              |
|              |                                                         |
| CPR-2.10     | UNIT H-07/H-07N AND H-08 ENLARGED FLOOR PLAN (FL 16-29) |
| CPR-2.11     | UNIT H-09 AND H-10 ENLARGED FLOOR PLAN (FL 16-29)       |
| CPR-2.12     | UNIT H-11 AND H-12 ENLARGED FLOOR PLAN (FL 15-29)       |
| CPR-2.13     | UNIT H-13 ENLARGED FLOOR PLAN (FL 15-29)                |
| CPR-2.14     | UNIT E-01 AND E-02 ENLARGED FLOOR PLAN (FL 30-34)       |
| CPR-2.15     | UNIT E-03 AND E-04 ENLARGED FLOOR PLAN (FL 30-34)       |
| CPR-2.16     | UNIT E-05 AND E-06 ENLARGED FLOOR PLAN (FL 30-34)       |
| CPR-2.17     | UNIT E-07 AND E-08/E-08N ENLARGED FLOOR PLAN (FL 30-34) |
| CPR-2.18     | UNIT E-09 AND E-10 ENLARGED FLOOR PLAN (FL 30-34)       |
| CPR-2.19     | UNIT E-11 AND E-12 ENLARGED FLOOR PLAN (FL 30-34)       |
| CPR-2.20     | UNIT E-13 ENLARGED FLOOR PLAN (FL 30-34)                |
| CPR-2.21     | UNIT G-01 AND G-02 ENLARGED FLOOR PLAN (FL 35-38)       |
| CPR-2.22     | UNIT G-03 AND G-04/G-04N ENLARGED FLOOR PLAN (FL 35-38) |
| CPR-2.23     | UNIT G-05 AND G-06 ENLARGED FLOOR PLAN (FL 35-38)       |
| CPR-2.24     | UNIT G-07 AND G-08 ENLARGED FLOOR PLAN (FL 35-38)       |
| CPR-2.25     | UNIT G-09 AND G-10 ENLARGED FLOOR PLAN (FL 35-38)       |
| CPR-2.26     | UNIT PH-01 AND PH-02 ENLARGED FLOOR PLAN (FL 39)        |
| CPR-2.27     | UNIT PH-03 AND PH-04 ENLARGED FLOOR PLAN (FL 39)        |
| CPR-2.28     | UNIT PH-05 AND PH-06 ENLARGED FLOOR PLAN (FL 39)        |
| CPR-2.29     | UNIT PH-07 ENLARGED FLOOR PLAN (FL 39)                  |
| CPR-2.31     | COMMERCIAL UNIT 2, 4 AND 5 FLOOR PLAN                   |
| CPR-2.32     | FRONT DESK UNIT FLOOR PLAN                              |
| CPR-2.33     | PARKING UNIT FLOOR PLAN                                 |
| CPR-3.00     | NORTH AND EAST EXTERIOR ELEVATIONS                      |
| CPR-3.01     | SOUTH AND WEST EXTERIOR ELEVATIONS                      |
| CPR-4.00     | COMMON ELEMENTS - FIRST FLOOR                           |
| CPR-4.01     | COMMON ELEMENTS - TYPICAL PARKING FLOORS                |
| CPR-4.02     | COMMON ELEMENTS - RECREATIONAL DECK - EIGHTH FLOOR      |