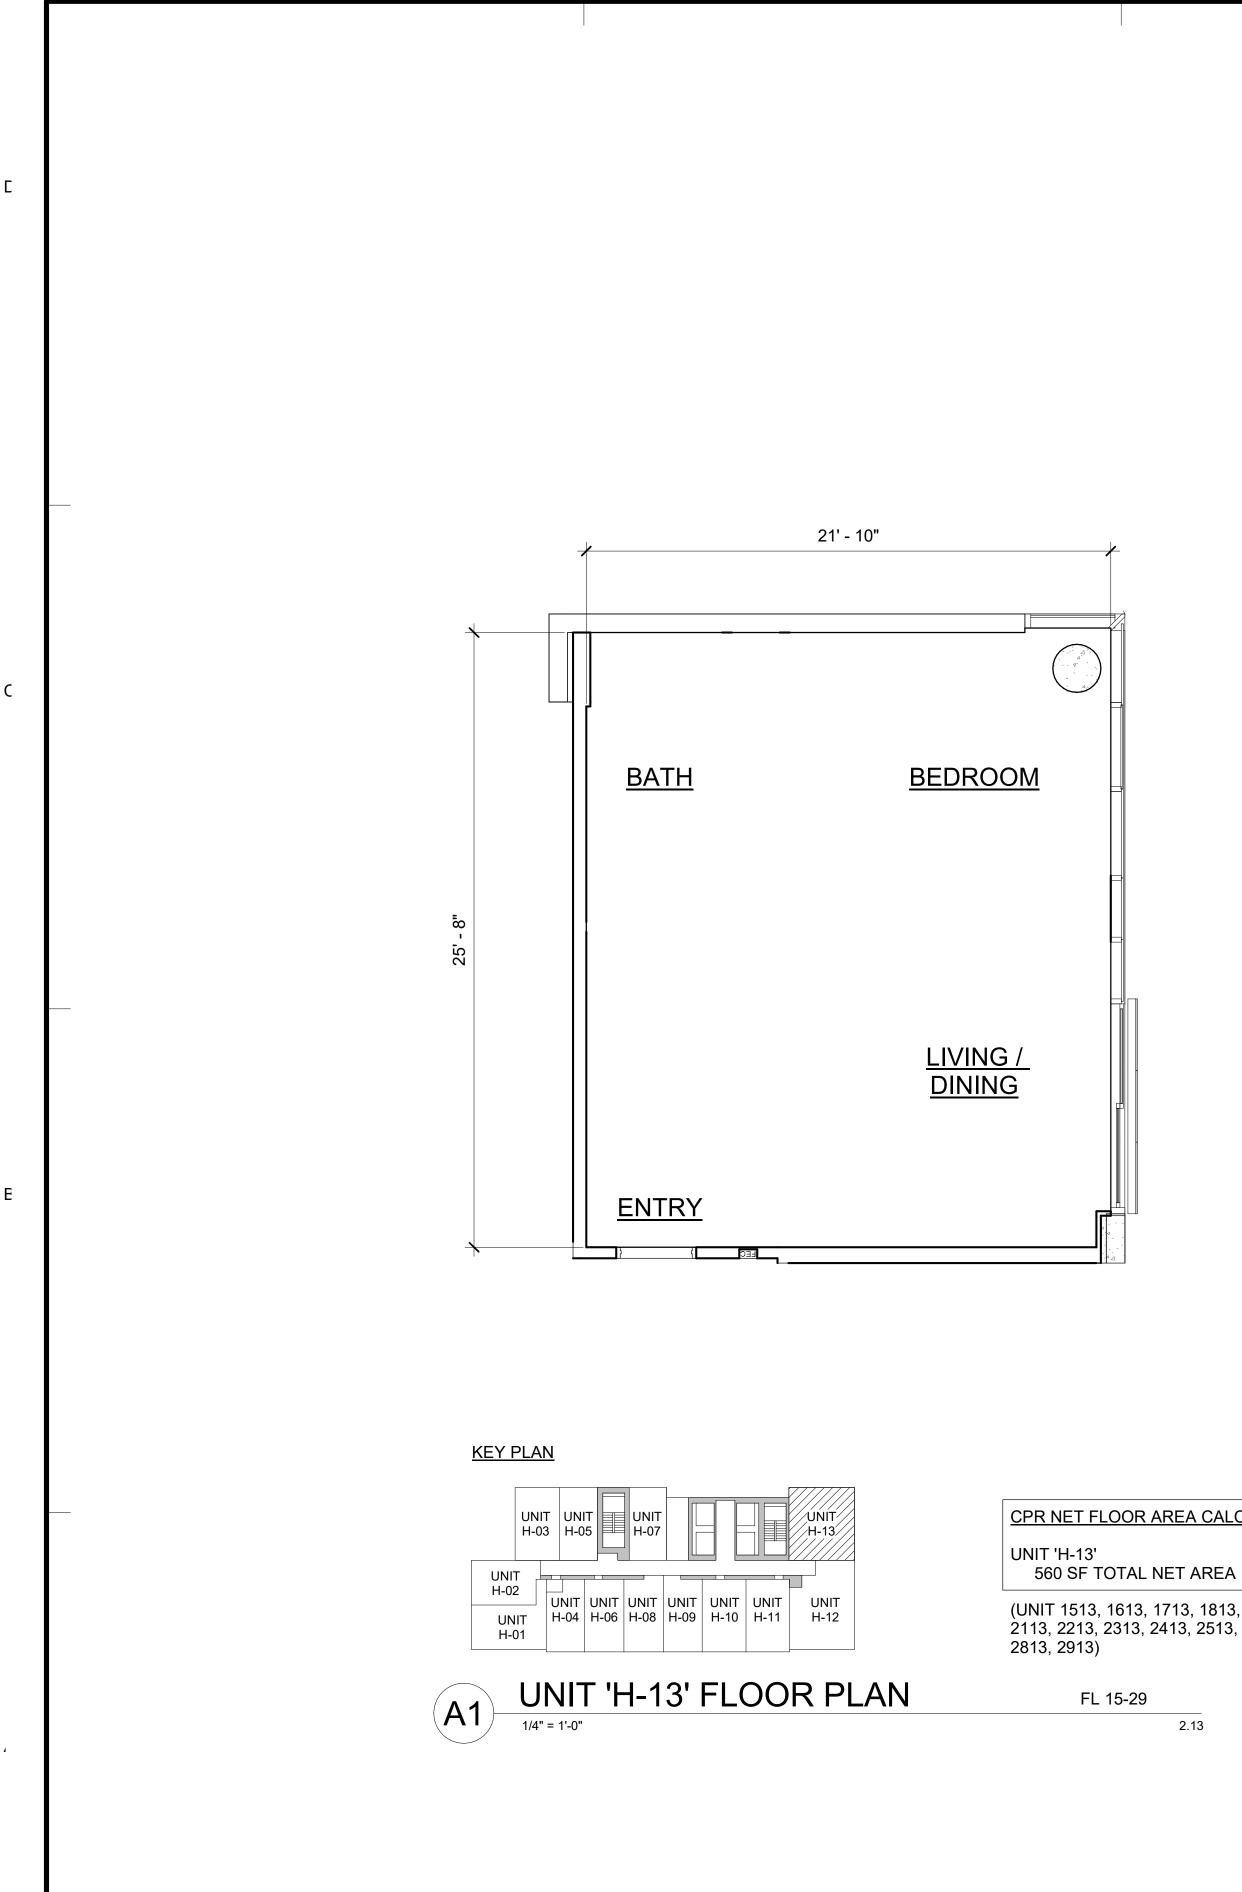

2-3-016:003 & 00                                                |

CPR NET FLOOR AREA CALCULATIONS

UNIT 'H-08' 357 SF TOTAL NET AREA

(UNIT 1608, 1708, 1808, 1908, 2008, 2108, 2208, 2308, 2408, 2508, 2608, 2708, 2808,

> FL 16-29 2.10







CPR NET FLOOR AREA CALCULATIONS

355 SF TOTAL NET AREA

(UNIT 1609, 1709, 1809, 1909, 2009, 2109, 2209, 2309, 2409, 2509, 2609, 2709, 2809,

2.11



CPR NET FLOOR AREA CALCULATIONS

UNIT 'H-10' 394 SF TOTAL NET AREA

(UNIT 1610, 1710, 1810, 1910, 2010, 2110, 2210, 2310, 2410, 2510, 2610, 2710, 2810, 2910)

FL 16-29



MAP SHALL NOT BE DEEMED TO CONTAIN ANY REPRESENTATION OR WARRANTY WHATSOEVER.







CPR NET FLOOR AREA CALCULATIONS

388 SF TOTAL NET AREA

(UNIT 1611, 1711, 1811, 1911, 2011, 2111, 2211, 2311, 2411, 2511, 2611, 2711, 2811,

FL 16-29



4

| LOOR AREA | CALCUL | ATIONS |
|-----------|--------|--------|
|           |        |        |

(UNIT 1513, 1613, 1713, 1813, 1913, 2013, 2113, 2213, 2313, 2413, 2513, 2613, 2713,

| Ar                                                                                                                                    | chitecture                                                                                                                                                                  | -           | tners<br>prpora         | ted      |  |  |  |
|---------------------------------------------------------------------------------------------------------------------------------------|--------------------------------------------------------------------------------------------------------