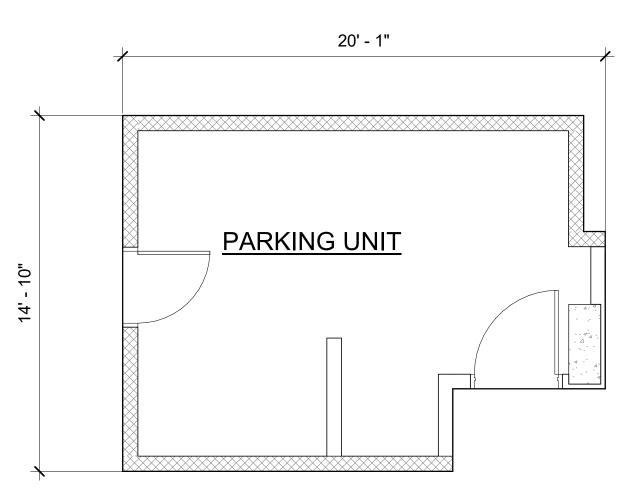

|              | CPR SKY EAST                                            |
|--------------|---------------------------------------------------------|
| Sheet Number | SHEET NAME                                              |
|              |                                                         |
| CPR-2.10     | UNIT H-07/H-07N AND H-08 ENLARGED FLOOR PLAN (FL 16-29) |
| CPR-2.11     | UNIT H-09 AND H-10 ENLARGED FLOOR PLAN (FL 16-29)       |
| CPR-2.12     | UNIT H-11 AND H-12 ENLARGED FLOOR PLAN (FL 15-29)       |
| CPR-2.13     | UNIT H-13 ENLARGED FLOOR PLAN (FL 15-29)                |
| CPR-2.14     | UNIT E-01 AND E-02 ENLARGED FLOOR PLAN (FL 30-34)       |
| CPR-2.15     | UNIT E-03 AND E-04 ENLARGED FLOOR PLAN (FL 30-34)       |
| CPR-2.16     | UNIT E-05 AND E-06 ENLARGED FLOOR PLAN (FL 30-34)       |
| CPR-2.17     | UNIT E-07 AND E-08/E-08N ENLARGED FLOOR PLAN (FL 30-34) |
| CPR-2.18     | UNIT E-09 AND E-10 ENLARGED FLOOR PLAN (FL 30-34)       |
| CPR-2.19     | UNIT E-11 AND E-12 ENLARGED FLOOR PLAN (FL 30-34)       |
| CPR-2.20     | UNIT E-13 ENLARGED FLOOR PLAN (FL 30-34)                |
| CPR-2.21     | UNIT G-01 AND G-02 ENLARGED FLOOR PLAN (FL 35-38)       |
| CPR-2.22     | UNIT G-03 AND G-04/G-04N ENLARGED FLOOR PLAN (FL 35-38) |
| CPR-2.23     | UNIT G-05 AND G-06 ENLARGED FLOOR PLAN (FL 35-38)       |
| CPR-2.24     | UNIT G-07 AND G-08 ENLARGED FLOOR PLAN (FL 35-38)       |
| CPR-2.25     | UNIT G-09 AND G-10 ENLARGED FLOOR PLAN (FL 35-38)       |
| CPR-2.26     | UNIT PH-01 AND PH-02 ENLARGED FLOOR PLAN (FL 39)        |
| CPR-2.27     | UNIT PH-03 AND PH-04 ENLARGED FLOOR PLAN (FL 39)        |
| CPR-2.28     | UNIT PH-05 AND PH-06 ENLARGED FLOOR PLAN (FL 39)        |
| CPR-2.29     | UNIT PH-07 ENLARGED FLOOR PLAN (FL 39)                  |
| CPR-2.31     | COMMERCIAL UNIT 2, 4 AND 5 FLOOR PLAN                   |
| CPR-2.32     | FRONT DESK UNIT FLOOR PLAN                              |
| CPR-2.33     | PARKING UNIT FLOOR PLAN                                 |
| CPR-3.00     | NORTH AND EAST EXTERIOR ELEVATIONS                      |
| CPR-3.01     | SOUTH AND WEST EXTERIOR ELEVATIONS                      |
| CPR-4.00     | COMMON ELEMENTS - FIRST FLOOR                           |
| CPR-4.01     | COMMON ELEMENTS - TYPICAL PARKING FLOORS                |
| CPR-4.02     | COMMON ELEMENTS - RECREATIONAL DECK - EIGHTH FLOOR      |