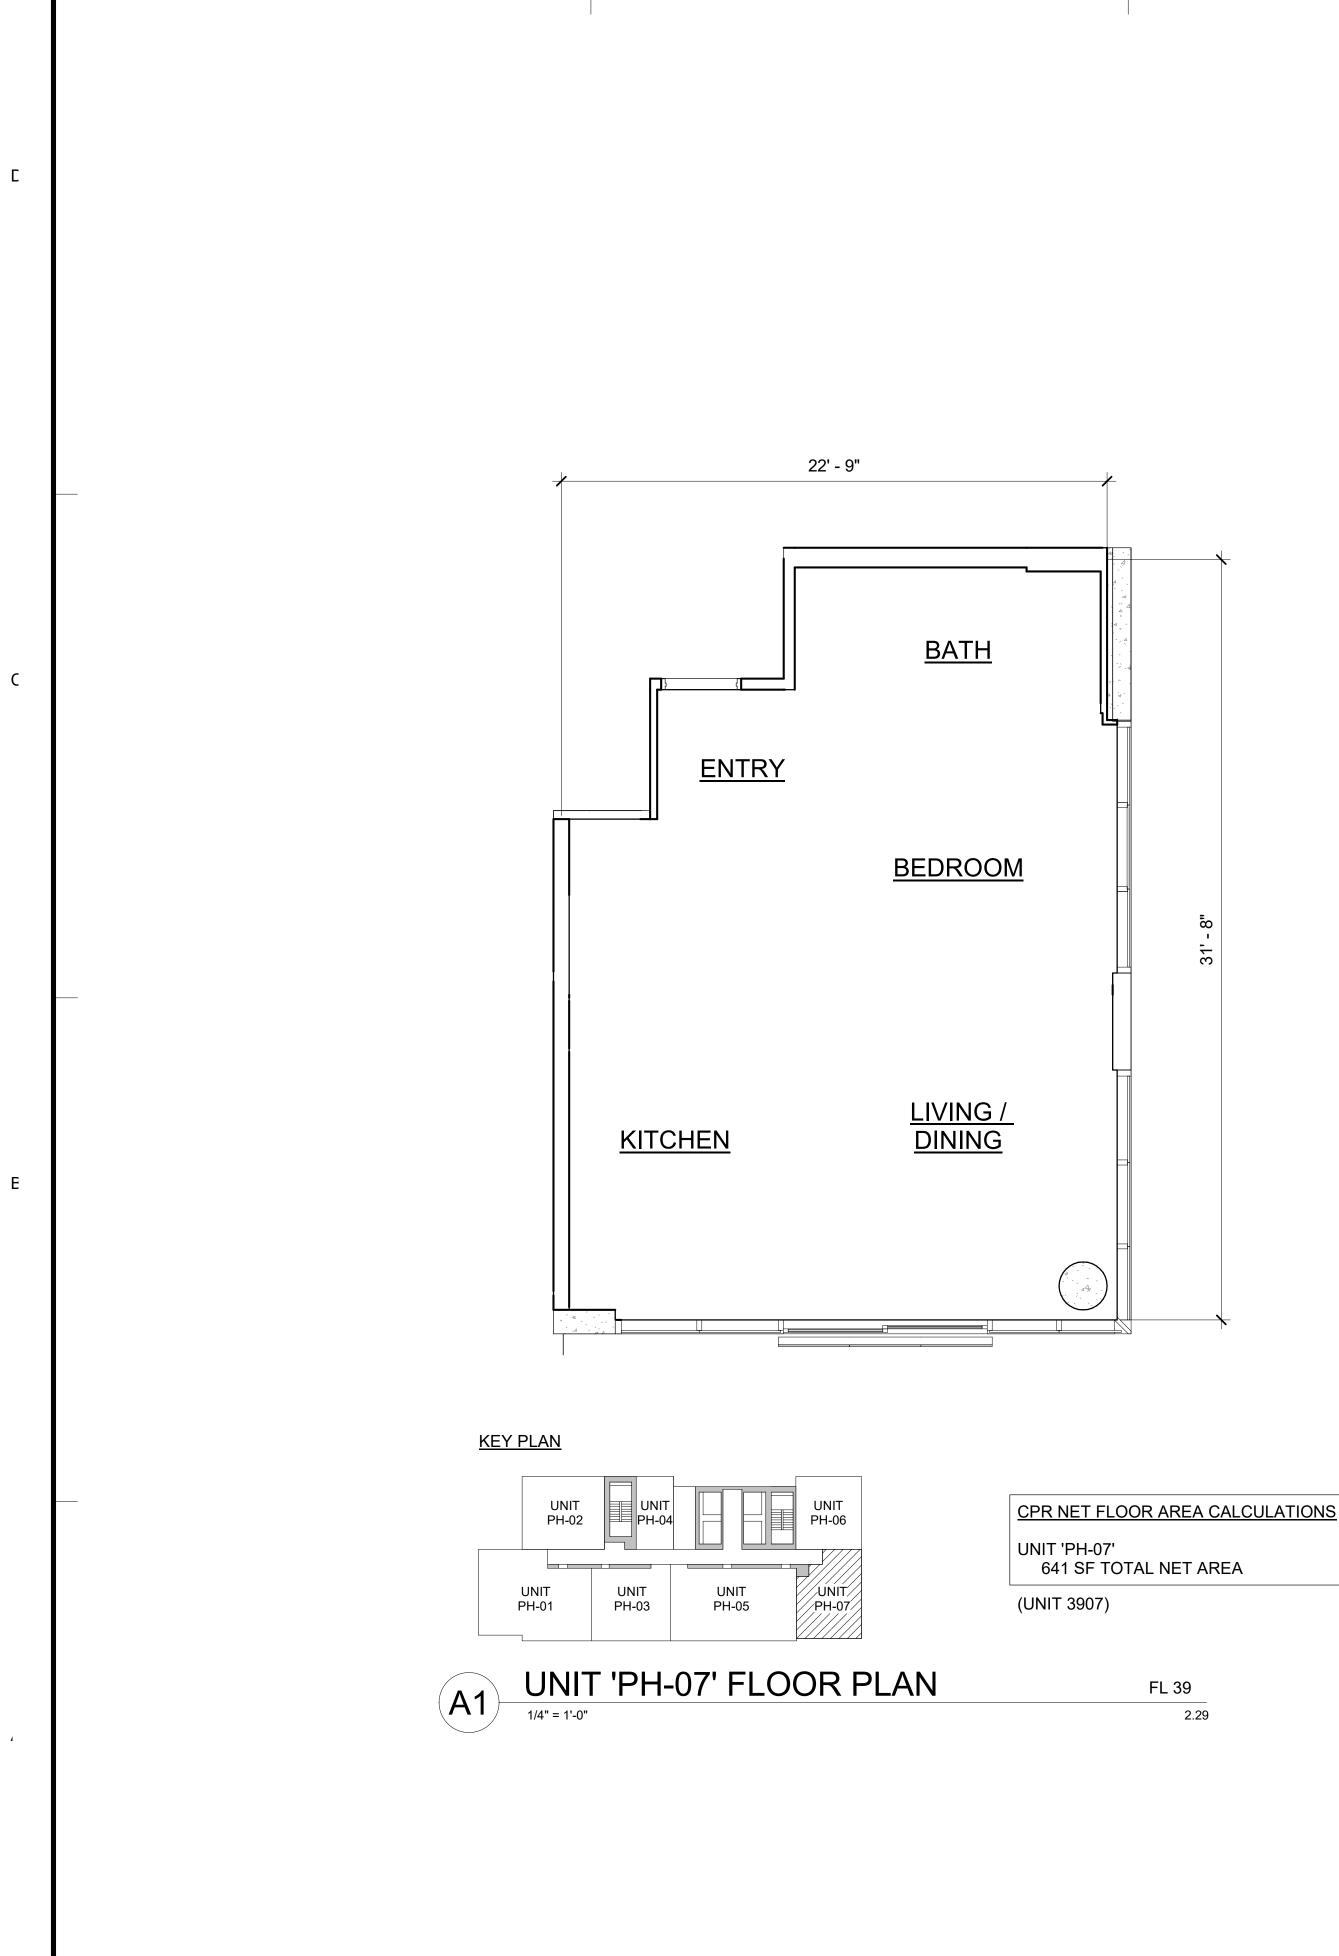

|              | CPR SKY EAST                                            |
|--------------|---------------------------------------------------------|
| Sheet Number | SHEET NAME                                              |
|              |                                                         |
| CPR-2.10     | UNIT H-07/H-07N AND H-08 ENLARGED FLOOR PLAN (FL 16-29) |
| CPR-2.11     | UNIT H-09 AND H-10 ENLARGED FLOOR PLAN (FL 16-29)       |
| CPR-2.12     | UNIT H-11 AND H-12 ENLARGED FLOOR PLAN (FL 15-29)       |
| CPR-2.13     | UNIT H-13 ENLARGED FLOOR PLAN (FL 15-29)                |
| CPR-2.14     | UNIT E-01 AND E-02 ENLARGED FLOOR PLAN (FL 30-34)       |
| CPR-2.15     | UNIT E-03 AND E-04 ENLARGED FLOOR PLAN (FL 30-34)       |
| CPR-2.16     | UNIT E-05 AND E-06 ENLARGED FLOOR PLAN (FL 30-34)       |
| CPR-2.17     | UNIT E-07 AND E-08/E-08N ENLARGED FLOOR PLAN (FL 30-34) |
| CPR-2.18     | UNIT E-09 AND E-10 ENLARGED FLOOR PLAN (FL 30-34)       |
| CPR-2.19     | UNIT E-11 AND E-12 ENLARGED FLOOR PLAN (FL 30-34)       |
| CPR-2.20     | UNIT E-13 ENLARGED FLOOR PLAN (FL 30-34)                |
| CPR-2.21     | UNIT G-01 AND G-02 ENLARGED FLOOR PLAN (FL 35-38)       |
| CPR-2.22     | UNIT G-03 AND G-04/G-04N ENLARGED FLOOR PLAN (FL 35-38) |
| CPR-2.23     | UNIT G-05 AND G-06 ENLARGED FLOOR PLAN (FL 35-38)       |
| CPR-2.24     | UNIT G-07 AND G-08 ENLARGED FLOOR PLAN (FL 35-38)       |
| CPR-2.25     | UNIT G-09 AND G-10 ENLARGED FLOOR PLAN (FL 35-38)       |
| CPR-2.26     | UNIT PH-01 AND PH-02 ENLARGED FLOOR PLAN (FL 39)        |
| CPR-2.27     | UNIT PH-03 AND PH-04 ENLARGED FLOOR PLAN (FL 39)        |
| CPR-2.28     | UNIT PH-05 AND PH-06 ENLARGED FLOOR PLAN (FL 39)        |
| CPR-2.29     | UNIT PH-07 ENLARGED FLOOR PLAN (FL 39)                  |
| CPR-2.31     | COMMERCIAL UNIT 2, 4 AND 5 FLOOR PLAN                   |
| CPR-2.32     | FRONT DESK UNIT FLOOR PLAN                              |
| CPR-2.33     | PARKING UNIT FLOOR PLAN                                 |
| CPR-3.00     | NORTH AND EAST EXTERIOR ELEVATIONS                      |
| CPR-3.01     | SOUTH AND WEST EXTERIOR ELEVATIONS                      |
| CPR-4.00     | COMMON ELEMENTS - FIRST FLOOR                           |
| CPR-4.01     | COMMON ELEMENTS - TYPICAL PARKING FLOORS                |
| CPR-4.02     | COMMON ELEMENTS - RECREATIONAL DECK - EIGHTH FLOOR      |