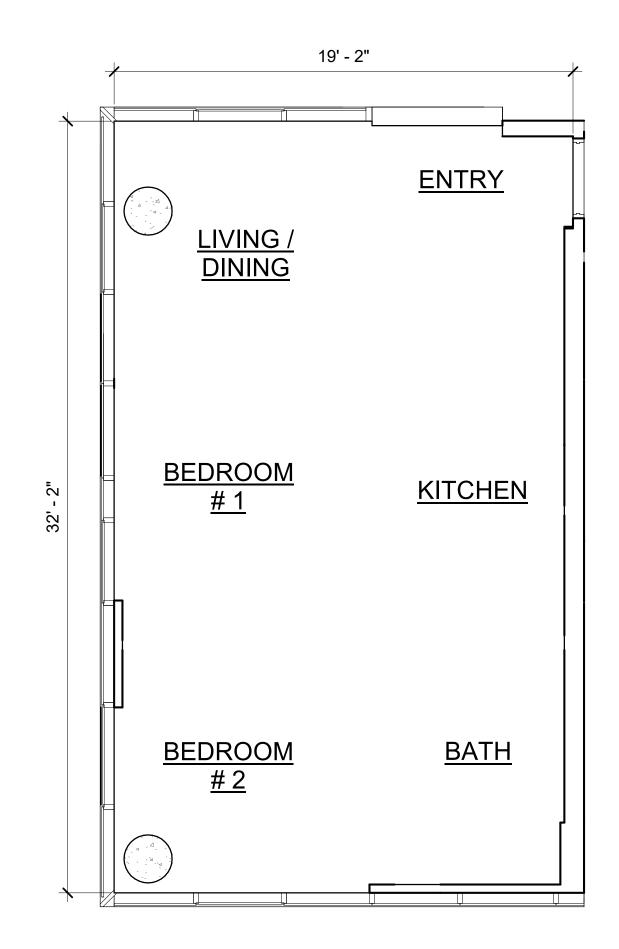

gno<br>MC                                         | ed                               |  |  |
| C                            | ng Number<br><b>PR-</b><br>No of                     | -1                               | .1                                                               | 5                                |  |  |

#### COMMON AREA LEGEND

4

| COMMERCIAL UNIT LIMITED<br>COMMON ELEMENT                  |
|------------------------------------------------------------|
| HOTEL, RESORT AND FLATS<br>CLASS LIMITED COMMON<br>ELEMENT |
| FRONT DESK UNIT<br>LIMITED COMMON ELEMENT                  |
| HOTEL SHARED FACILITIES                                    |
| FLATS CLASS LIMITED<br>COMMON ELEMENT                      |
| COMMON ELEMENT                                             |

Z







1/4" = 1'-0"

(A4)



UNIT 'F-02' FLOOR PLAN

CPR NET FLOOR AREA CALCULATIONS UNIT 'F-02' 598 SF TOTAL NET AREA

(UNIT 902, 1002, 1102, 1202, 1302, 1402)

2.00

|                              | Architecture        | Desig<br>Partr<br>Incor     |                                                                                                             | ted                              |
|------------------------------|---------------------|-----------------------------|-------------------------------------------------------------------------------------------------------------|----------------------------------|
|                              |                     | This w<br>or und<br>constr  | ure<br>tion Date of the<br>pork was prepare<br>ler my supervisic<br>ruction of this pro<br