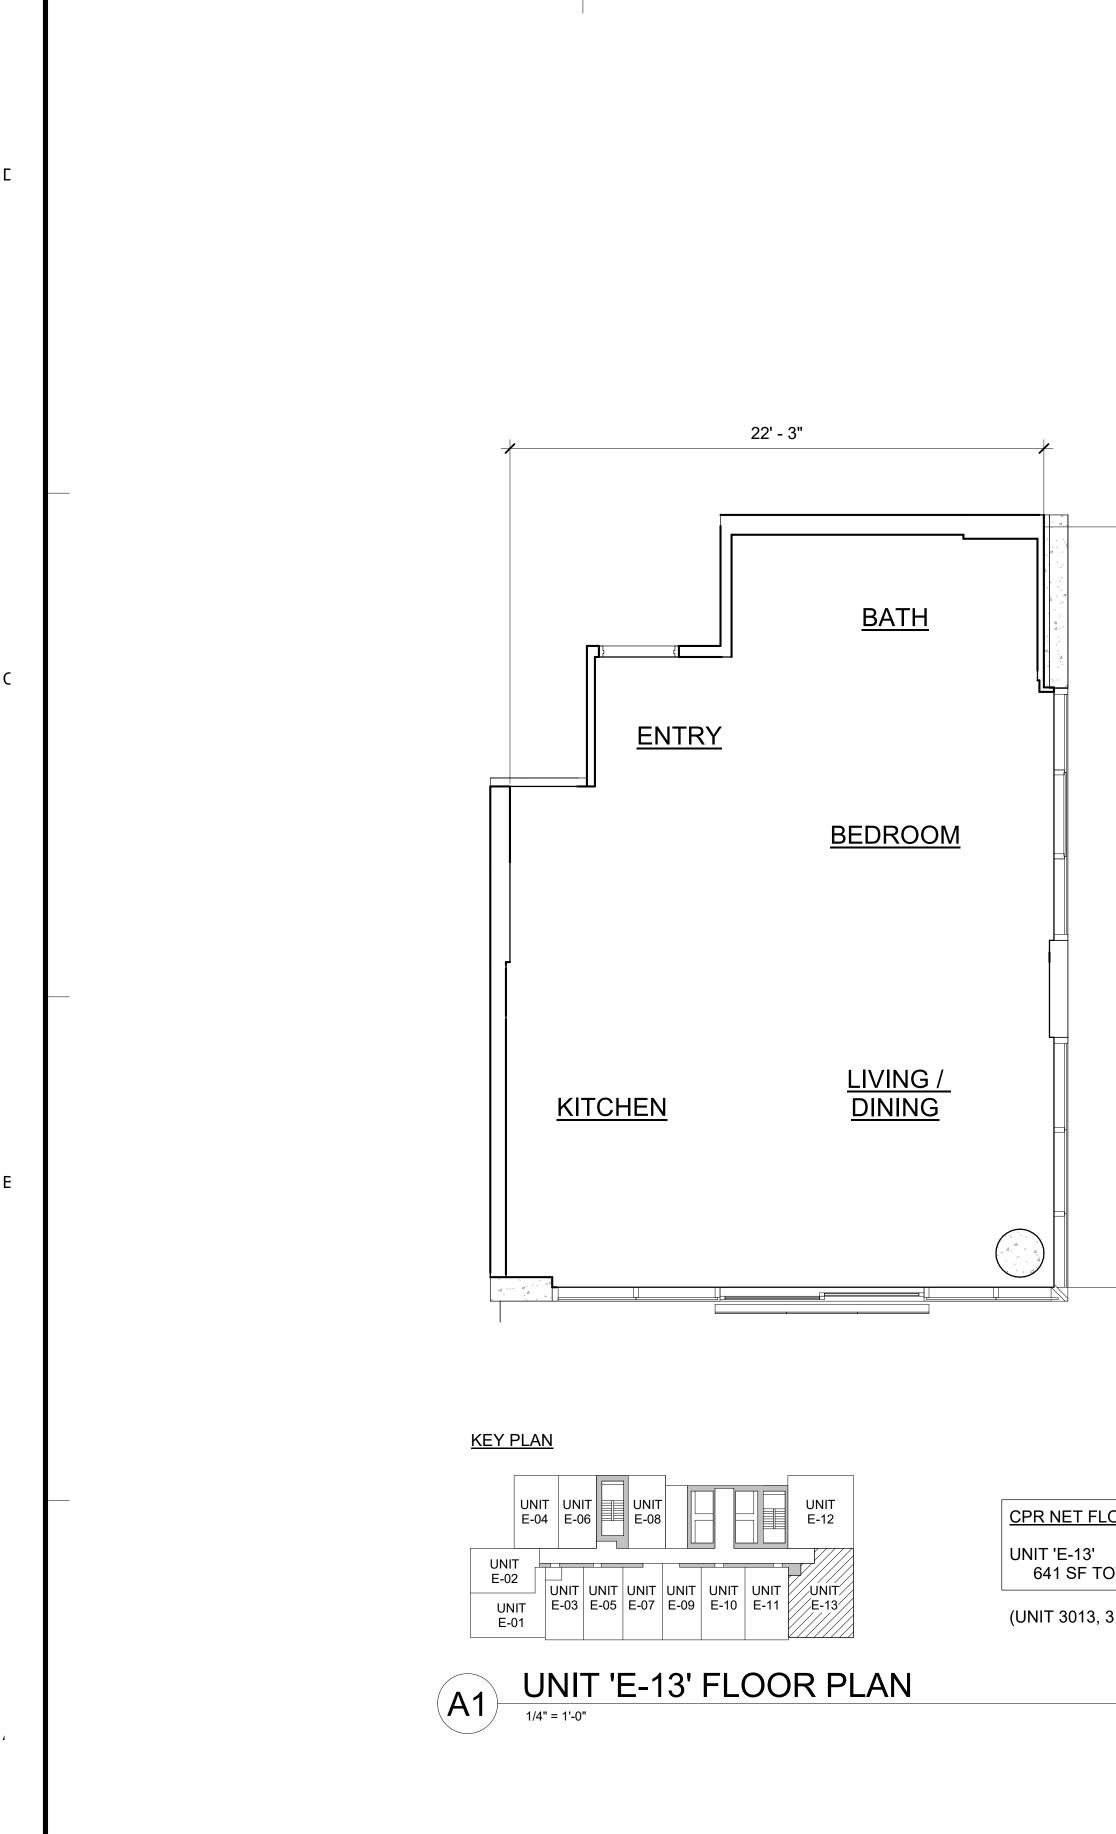

|              | CPR SKY EAST                                            |
|--------------|---------------------------------------------------------|
| Sheet Number | SHEET NAME                                              |
|              |                                                         |
| CPR-2.10     | UNIT H-07/H-07N AND H-08 ENLARGED FLOOR PLAN (FL 16-29) |
| CPR-2.11     | UNIT H-09 AND H-10 ENLARGED FLOOR PLAN (FL 16-29)       |
| CPR-2.12     | UNIT H-11 AND H-12 ENLARGED FLOOR PLAN (FL 15-29)       |
| CPR-2.13     | UNIT H-13 ENLARGED FLOOR PLAN (FL 15-29)                |
| CPR-2.14     | UNIT E-01 AND E-02 ENLARGED FLOOR PLAN (FL 30-34)       |
| CPR-2.15     | UNIT E-03 AND E-04 ENLARGED FLOOR PLAN (FL 30-34)       |
| CPR-2.16     | UNIT E-05 AND E-06 ENLARGED FLOOR PLAN (FL 30-34)       |
| CPR-2.17     | UNIT E-07 AND E-08/E-08N ENLARGED FLOOR PLAN (FL 30-34) |
| CPR-2.18     | UNIT E-09 AND E-10 ENLARGED FLOOR PLAN (FL 30-34)       |
| CPR-2.19     | UNIT E-11 AND E-12 ENLARGED FLOOR PLAN (FL 30-34)       |
| CPR-2.20     | UNIT E-13 ENLARGED FLOOR PLAN (FL 30-34)                |
| CPR-2.21     | UNIT G-01 AND G-02 ENLARGED FLOOR PLAN (FL 35-38)       |
| CPR-2.22     | UNIT G-03 AND G-04/G-04N ENLARGED FLOOR PLAN (FL 35-38) |
| CPR-2.23     | UNIT G-05 AND G-06 ENLARGED FLOOR PLAN (FL 35-38)       |
| CPR-2.24     | UNIT G-07 AND G-08 ENLARGED FLOOR PLAN (FL 35-38)       |
| CPR-2.25     | UNIT G-09 AND G-10 ENLARGED FLOOR PLAN (FL 35-38)       |
| CPR-2.26     | UNIT PH-01 AND PH-02 ENLARGED FLOOR PLAN (FL 39)        |
| CPR-2.27     | UNIT PH-03 AND PH-04 ENLARGED FLOOR PLAN (FL 39)        |
| CPR-2.28     | UNIT PH-05 AND PH-06 ENLARGED FLOOR PLAN (FL 39)        |
| CPR-2.29     | UNIT PH-07 ENLARGED FLOOR PLAN (FL 39)                  |
| CPR-2.31     | COMMERCIAL UNIT 2, 4 AND 5 FLOOR PLAN                   |
| CPR-2.32     | FRONT DESK UNIT FLOOR PLAN                              |
| CPR-2.33     | PARKING UNIT FLOOR PLAN                                 |
| CPR-3.00     | NORTH AND EAST EXTERIOR ELEVATIONS                      |
| CPR-3.01     | SOUTH AND WEST EXTERIOR ELEVATIONS                      |
| CPR-4.00     | COMMON ELEMENTS - FIRST FLOOR                           |
| CPR-4.01     | COMMON ELEMENTS - TYPICAL PARKING FLOORS                |
| CPR-4.02     | COMMON ELEMENTS - RECREATIONAL DECK - EIGHTH FLOOR      |