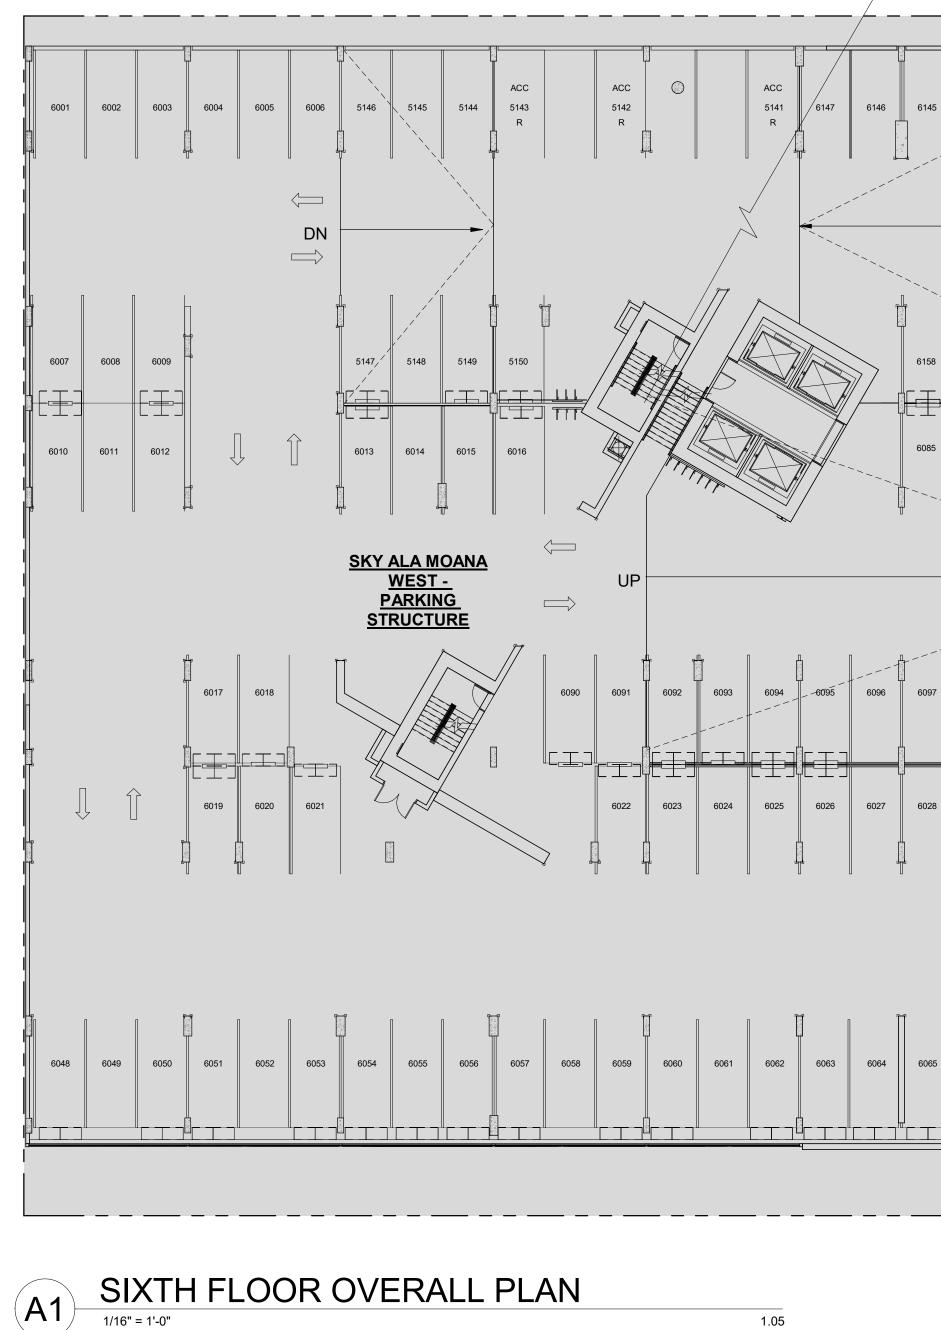

| Art                          | Design<br>Partners<br>Incorporat                                                             | ed                               |
|------------------------------|----------------------------------------------------------------------------------------------|----------------------------------|
|                              | Signature                                                                                    |                                  |
|                              | Expiration Date of the L                                                                     |                                  |
|                              | or under my supervisior<br>construction of this proj<br>be under my observatio               | n and<br>ect will                |
| Revision Number/ Description |                                                                                              |                                  |
| Project Name                 | JL Avalon Capbridge, LLC –<br>Kapiolani Blvd. Development<br><sup>1390 KAPIOLANI BLVD.</sup> | TMK: 2-3-016:003 & 004 (PORTION) |
| Drawing                      | Title<br>LOOR OVERALL PLAN                                                                   |                                  |
| Project I                    | lumber Date<br>7032 9 NOV 202 <sup>-</sup><br>Checked Designe                                | d                                |
| Drawing C Sheet N            | PR-1.0                                                                                       | 5                                |