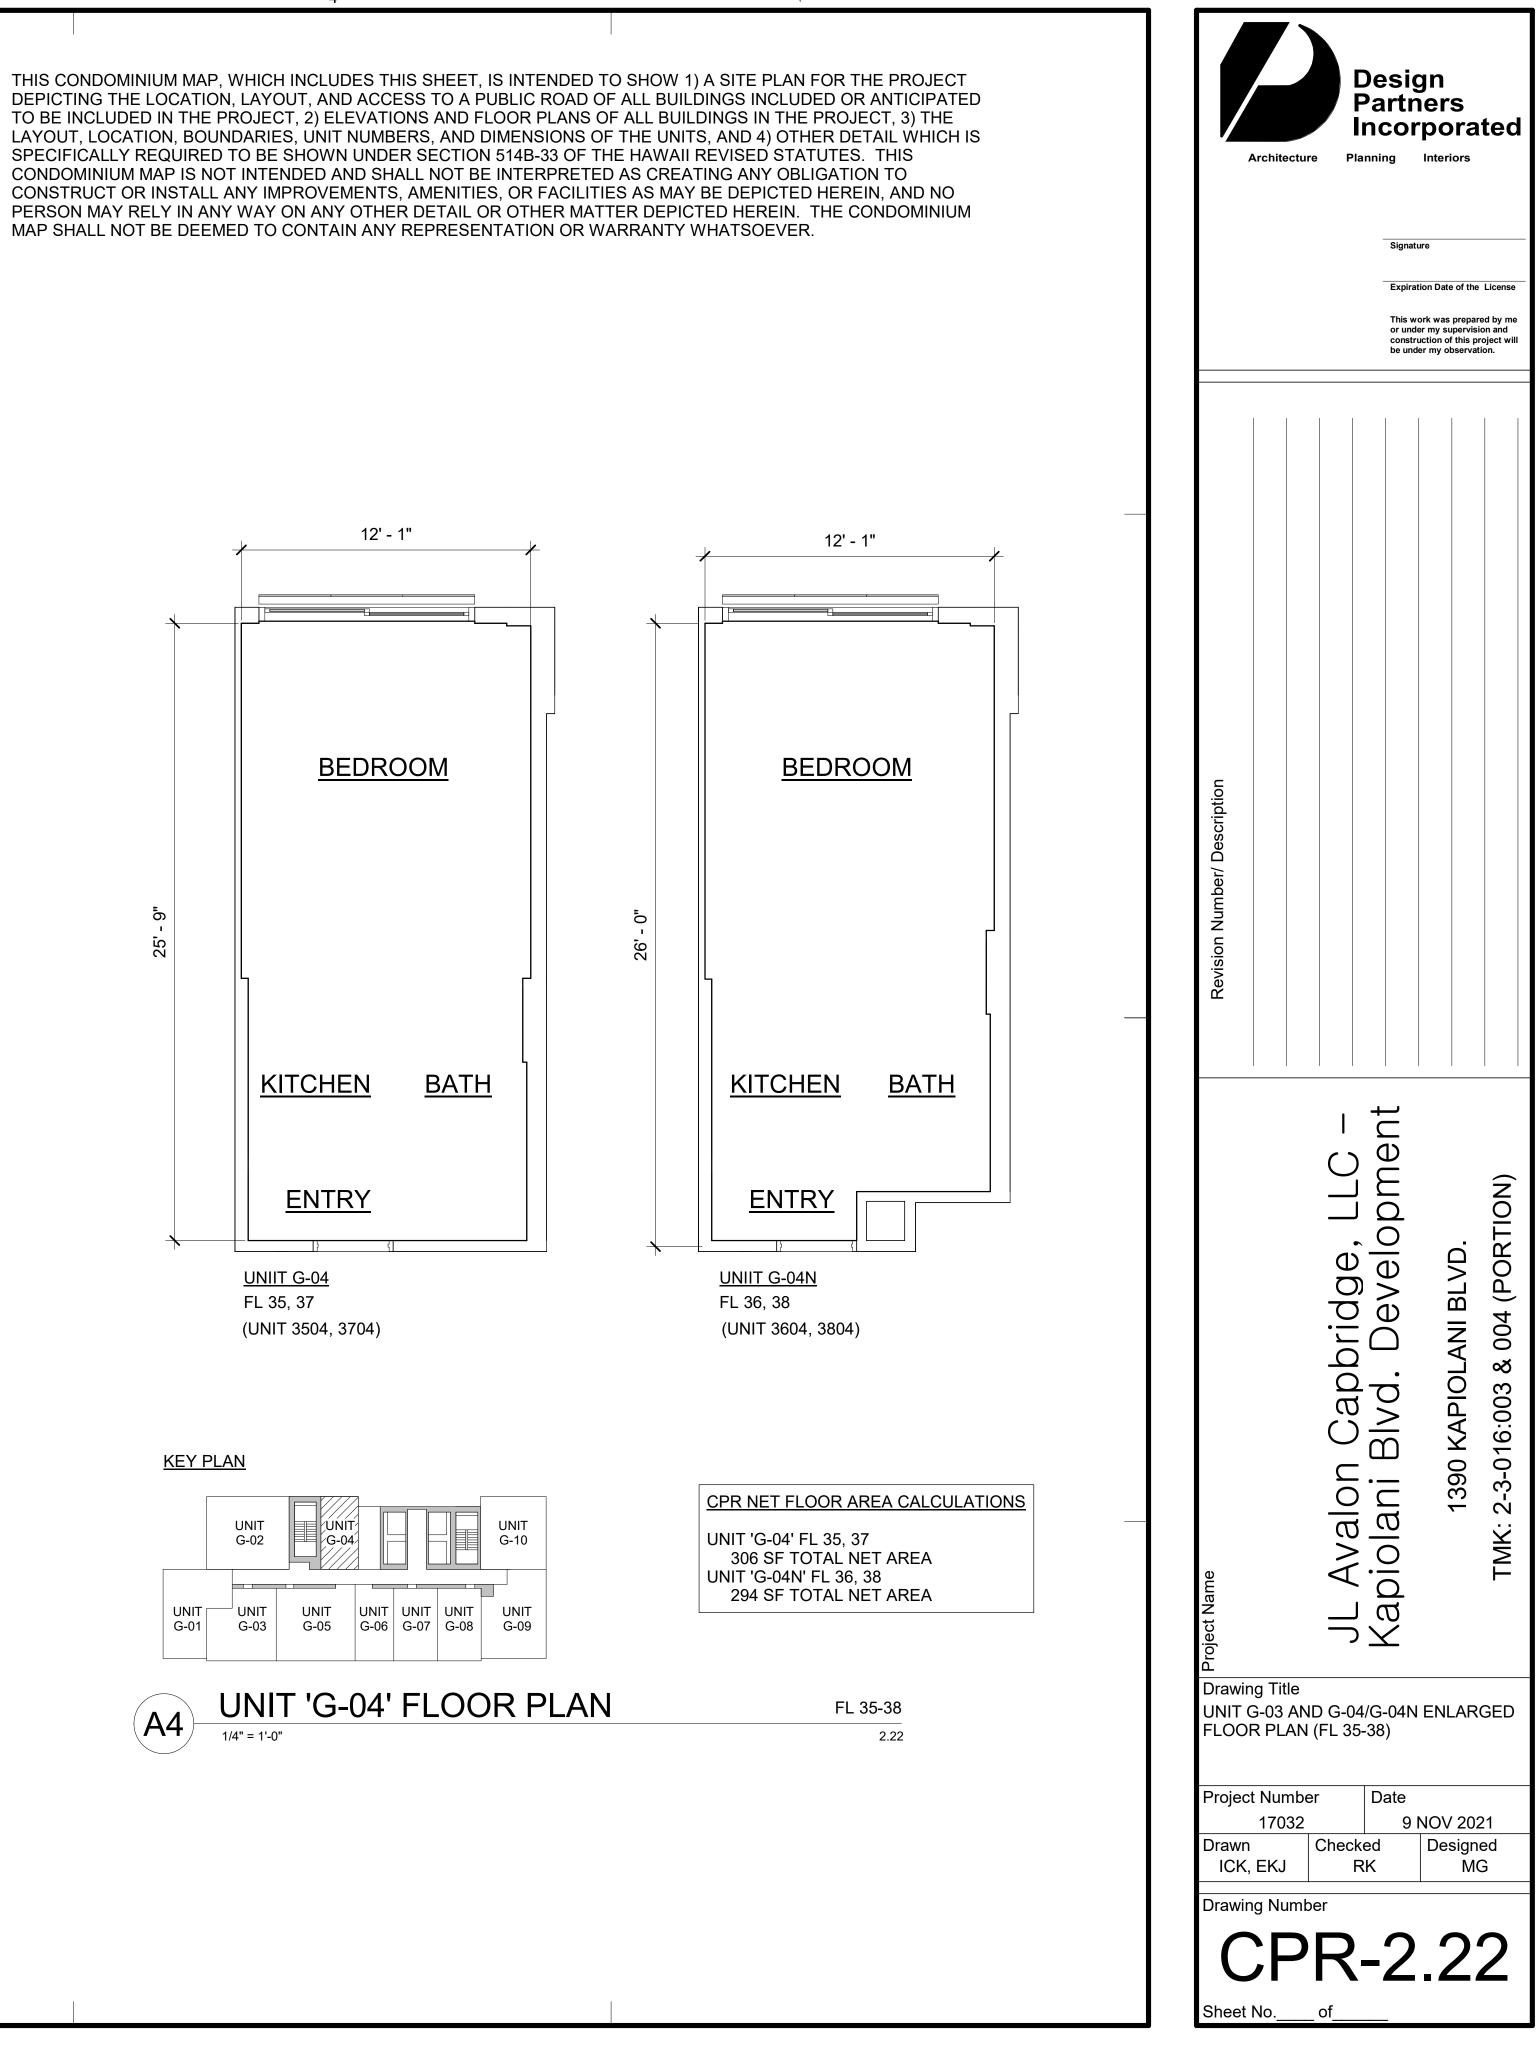

## 1390 KAPIOLANI BLVD HONOLULU, HAWAII 96814

DEVELOPER JL AVALON CAPBRIDGE, LLC PRIMARY CONTACT: TIM LEE

THIS CONDOMINIUM MAP, WHICH INCLUDES THIS SHEET, IS INTENDED TO SHOW 1) A SITE PLAN FOR THE PROJECT DEPICTING THE LOCATION, LAYOUT, AND ACCESS TO A PUBLIC ROAD OF ALL BUILDINGS INCLUDED OR ANTICIPATED TO BE INCLUDED IN THE PROJECT, 2) ELEVATIONS AND FLOOR PLANS OF ALL BUILDINGS IN THE PROJECT, 3) THE LAYOUT, LOCATION, BOUNDARIES, UNIT NUMBERS, AND DIMENSIONS OF THE UNITS, AND 4) OTHER DETAIL WHICH IS SPECIFICALLY REQUIRED TO BE SHOWN UNDER SECTION 514B-33 OF THE HAWAII REVISED STATUTES. THIS CONDOMINIUM MAP IS NOT INTENDED AND SHALL NOT BE INTERPRETED AS CREATING ANY OBLIGATION TO CONSTRUCT OR INSTALL ANY IMPROVEMENTS, AMENITIES, OR FACILITIES AS MAY BE DEPICTED HEREIN, AND NO PERSON MAY RELY IN ANY WAY ON ANY OTHER DETAIL OR OTHER MATTER DEPICTED HEREIN. THE CONDOMINIUM MAP SHALL NOT BE DEEMED TO CONTAIN ANY REPRESENTATION OR WARRANTY WHATSOEVER.