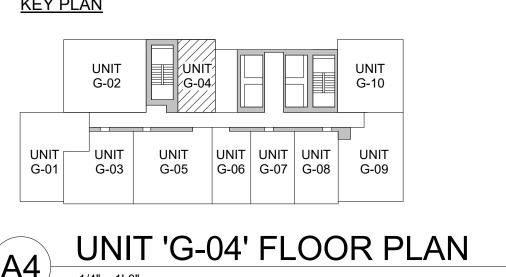

|              | CPR SKY EAST                                            |
|--------------|---------------------------------------------------------|
| Sheet Number | SHEET NAME                                              |
|              |                                                         |
| CPR-2.10     | UNIT H-07/H-07N AND H-08 ENLARGED FLOOR PLAN (FL 16-29) |
| CPR-2.11     | UNIT H-09 AND H-10 ENLARGED FLOOR PLAN (FL 16-29)       |
| CPR-2.12     | UNIT H-11 AND H-12 ENLARGED FLOOR PLAN (FL 15-29)       |
| CPR-2.13     | UNIT H-13 ENLARGED FLOOR PLAN (FL 15-29)                |
| CPR-2.14     | UNIT E-01 AND E-02 ENLARGED FLOOR PLAN (FL 30-34)       |
| CPR-2.15     | UNIT E-03 AND E-04 ENLARGED FLOOR PLAN (FL 30-34)       |
| CPR-2.16     | UNIT E-05 AND E-06 ENLARGED FLOOR PLAN (FL 30-34)       |
| CPR-2.17     | UNIT E-07 AND E-08/E-08N ENLARGED FLOOR PLAN (FL 30-34) |
| CPR-2.18     | UNIT E-09 AND E-10 ENLARGED FLOOR PLAN (FL 30-34)       |
| CPR-2.19     | UNIT E-11 AND E-12 ENLARGED FLOOR PLAN (FL 30-34)       |
| CPR-2.20     | UNIT E-13 ENLARGED FLOOR PLAN (FL 30-34)                |
| CPR-2.21     | UNIT G-01 AND G-02 ENLARGED FLOOR PLAN (FL 35-38)       |
| CPR-2.22     | UNIT G-03 AND G-04/G-04N ENLARGED FLOOR PLAN (FL 35-38) |
| CPR-2.23     | UNIT G-05 AND G-06 ENLARGED FLOOR PLAN (FL 35-38)       |
| CPR-2.24     | UNIT G-07 AND G-08 ENLARGED FLOOR PLAN (FL 35-38)       |
| CPR-2.25     | UNIT G-09 AND G-10 ENLARGED FLOOR PLAN (FL 35-38)       |
| CPR-2.26     | UNIT PH-01 AND PH-02 ENLARGED FLOOR PLAN (FL 39)        |
| CPR-2.27     | UNIT PH-03 AND PH-04 ENLARGED FLOOR PLAN (FL 39)        |
| CPR-2.28     | UNIT PH-05 AND PH-06 ENLARGED FLOOR PLAN (FL 39)        |
| CPR-2.29     | UNIT PH-07 ENLARGED FLOOR PLAN (FL 39)                  |
| CPR-2.31     | COMMERCIAL UNIT 2, 4 AND 5 FLOOR PLAN                   |
| CPR-2.32     | FRONT DESK UNIT FLOOR PLAN                              |
| CPR-2.33     | PARKING UNIT FLOOR PLAN                                 |
| CPR-3.00     | NORTH AND EAST EXTERIOR ELEVATIONS                      |
| CPR-3.01     | SOUTH AND WEST EXTERIOR ELEVATIONS                      |
| CPR-4.00     | COMMON ELEMENTS - FIRST FLOOR                           |
| CPR-4.01     | COMMON ELEMENTS - TYPICAL PARKING FLOORS                |
| CPR-4.02     | COMMON ELEMENTS - RECREATIONAL DECK - EIGHTH FLOOR      |