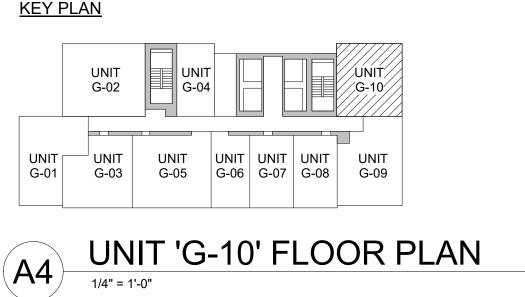

|              | CPR SKY EAST                                            |
|--------------|---------------------------------------------------------|
| Sheet Number | SHEET NAME                                              |
|              |                                                         |
| CPR-2.10     | UNIT H-07/H-07N AND H-08 ENLARGED FLOOR PLAN (FL 16-29) |
| CPR-2.11     | UNIT H-09 AND H-10 ENLARGED FLOOR PLAN (FL 16-29)       |
| CPR-2.12     | UNIT H-11 AND H-12 ENLARGED FLOOR PLAN (FL 15-29)       |
| CPR-2.13     | UNIT H-13 ENLARGED FLOOR PLAN (FL 15-29)                |
| CPR-2.14     | UNIT E-01 AND E-02 ENLARGED FLOOR PLAN (FL 30-34)       |
| CPR-2.15     | UNIT E-03 AND E-04 ENLARGED FLOOR PLAN (FL 30-34)       |
| CPR-2.16     | UNIT E-05 AND E-06 ENLARGED FLOOR PLAN (FL 30-34)       |
| CPR-2.17     | UNIT E-07 AND E-08/E-08N ENLARGED FLOOR PLAN (FL 30-34) |
| CPR-2.18     | UNIT E-09 AND E-10 ENLARGED FLOOR PLAN (FL 30-34)       |
| CPR-2.19     | UNIT E-11 AND E-12 ENLARGED FLOOR PLAN (FL 30-34)       |
| CPR-2.20     | UNIT E-13 ENLARGED FLOOR PLAN (FL 30-34)                |
| CPR-2.21     | UNIT G-01 AND G-02 ENLARGED FLOOR PLAN (FL 35-38)       |
| CPR-2.22     | UNIT G-03 AND G-04/G-04N ENLARGED FLOOR PLAN (FL 35-38) |
| CPR-2.23     | UNIT G-05 AND G-06 ENLARGED FLOOR PLAN (FL 35-38)       |
| CPR-2.24     | UNIT G-07 AND G-08 ENLARGED FLOOR PLAN (FL 35-38)       |
| CPR-2.25     | UNIT G-09 AND G-10 ENLARGED FLOOR PLAN (FL 35-38)       |
| CPR-2.26     | UNIT PH-01 AND PH-02 ENLARGED FLOOR PLAN (FL 39)        |
| CPR-2.27     | UNIT PH-03 AND PH-04 ENLARGED FLOOR PLAN (FL 39)        |
| CPR-2.28     | UNIT PH-05 AND PH-06 ENLARGED FLOOR PLAN (FL 39)        |
| CPR-2.29     | UNIT PH-07 ENLARGED FLOOR PLAN (FL 39)                  |
| CPR-2.31     | COMMERCIAL UNIT 2, 4 AND 5 FLOOR PLAN                   |
| CPR-2.32     | FRONT DESK UNIT FLOOR PLAN                              |
| CPR-2.33     | PARKING UNIT FLOOR PLAN                                 |
| CPR-3.00     | NORTH AND EAST EXTERIOR ELEVATIONS                      |
| CPR-3.01     | SOUTH AND WEST EXTERIOR ELEVATIONS                      |
| CPR-4.00     | COMMON ELEMENTS - FIRST FLOOR                           |
| CPR-4.01     | COMMON ELEMENTS - TYPICAL PARKING FLOORS                |
| CPR-4.02     | COMMON ELEMENTS - RECREATIONAL DECK - EIGHTH FLOOR      |